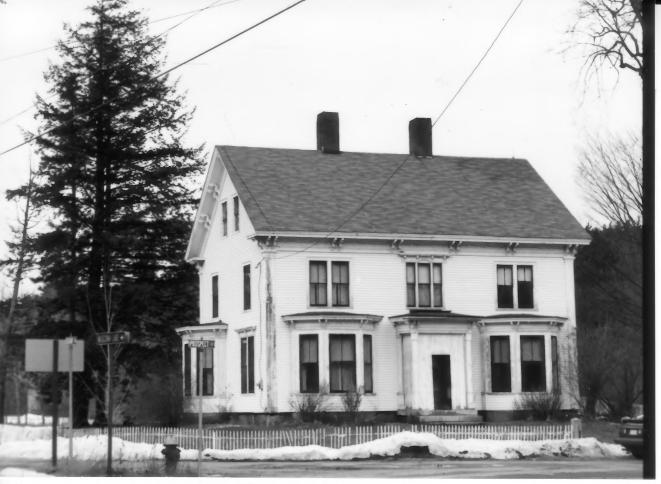

#### NATIONAL REGISTER OF HISTORIC PLACES PROPERTY PHOTOGRAPH FORM: NEW HAMPSHIRE

Historic Name:

The John W. Dodge House

Common Name: NR District:

N/A

Address:

U.S. Route 4

City/Town/State:

Enfield, New Hampshire

Photographer:

Lynne Emerson Monroe

Negative with:

121 Water Street

THE HEWITT HOUSE

Exeter, New Hampshire 03833

Description:

The facade and west elevation of the main block.

3/85

Photographer facing N NE SE S SW W NW Photo Date:

Photo Number 3