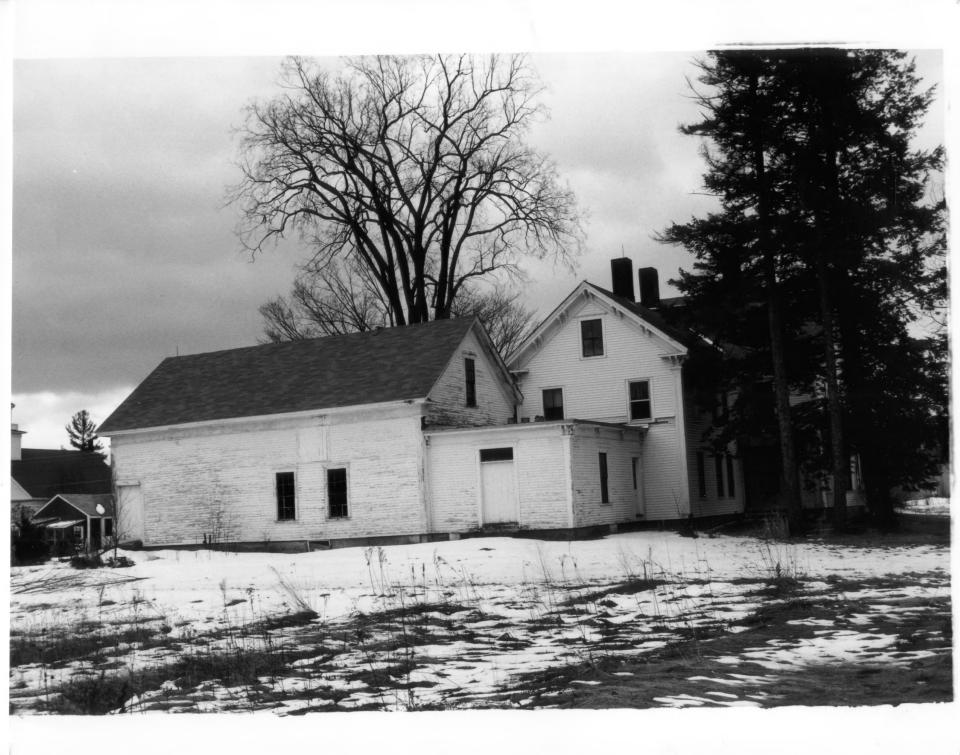

# NATIONAL REGISTER OF HISTORIC PLACES PROPERTY PHOTOGRAPH FORM: NEW HAM

Historic Name: The John W. Dodge House

Common Name: THE HEWITT HOUSE

NR District: N/A

5881 2 E 1888

Address: U.S. Route 4

City/Town/State: Enfield, New Hampshire Photographer: Lynne Emerson Monroe

Negative with: 121 Water Street

Exeter, New Hampshire 03833

Description: The north and west elevation of the barn, shed, and ell;

also showing is the landscape of fields and hemlocks.

Photographer facing N NE E(SE)s SW W NW Photo Date: 3/85 Photo Number

2/5