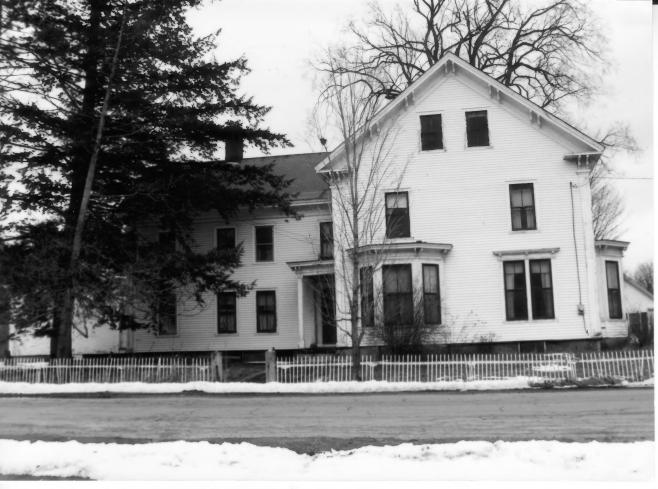

### NATIONAL REGISTER OF HISTORIC PLACES PROPERTY PHOTOGRAPH FORM: NEW HAM

Historic Name:

The John W. Dodge House

Common Name: NR District:

THE HEWITT HOUSE N/A

Address:

U.S. Route 4

City/Town/State:

Enfield, New Hampshire

Photographer:

Lynne Emerson Monroe

Negative with:

121 Water Street

Exeter, New Hampshire 03833

Description:

West elevation of the main block showing the ell.

Photographer facing N NE(E)SE S SW W NW

Photo Date:

3/85

Photo Number

4/5