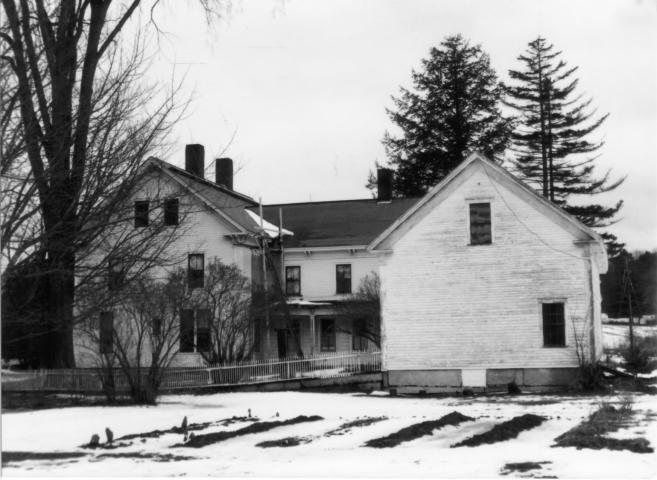

#### NATIONAL REGISTER OF HISTORIC PLACES PROPERTY PHOTOGRAPH FORM: NEW HAMPSHIRE

Historic Name:

The John W. Dodge House

Common Name: NR District:

N/A

Address:

U.S. Route 4

City/Town/State:

Enfield, New Hampshire

Photographer:

Lynne Emerson Monroe

Negative with:

121 Water Street

THE HEWITT HOUSE

Exeter, New Hampshire 03833

Description:

The facade and west elevation of the main block.

3/85

Photographer facing N NE SE S SW W NW Photo Date:

Photo Number 3