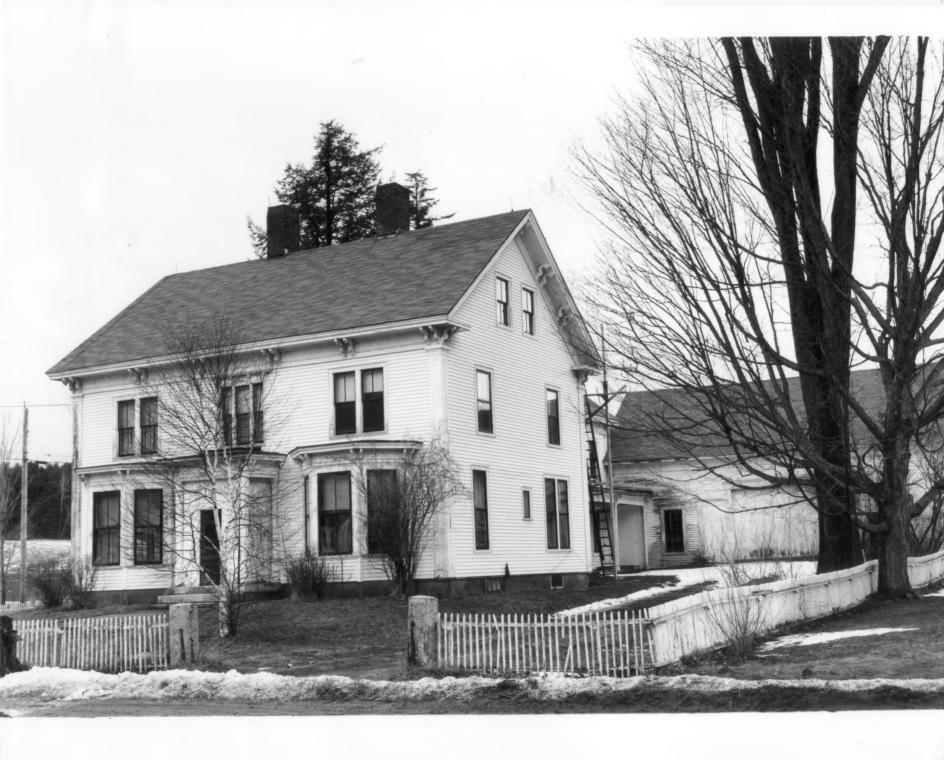

# NATIONAL REGISTER OF HISTORIC PLACES PROPERTY PHOTOGRAPH FORM: NEW HAMPSHIRE

Historic Name:

The John W. Dodge House

Common Name:

THE HEWITT HOUSE

NR District:

N/A

Address:

U.S. Route 4

City/Town/State: Photographer:

Enfield, New Hampshire Lynne Emerson Monroe

Negative with:

121 Water Street

Exeter, New Hampshire 03833

Description:

Facade and east elevation of the main block; south elevation

of barn, and fence, elm in yard.

Photographer facing N NE E SE S SW W (NW)

Photo Date:

3/85

Photo Number 1 of