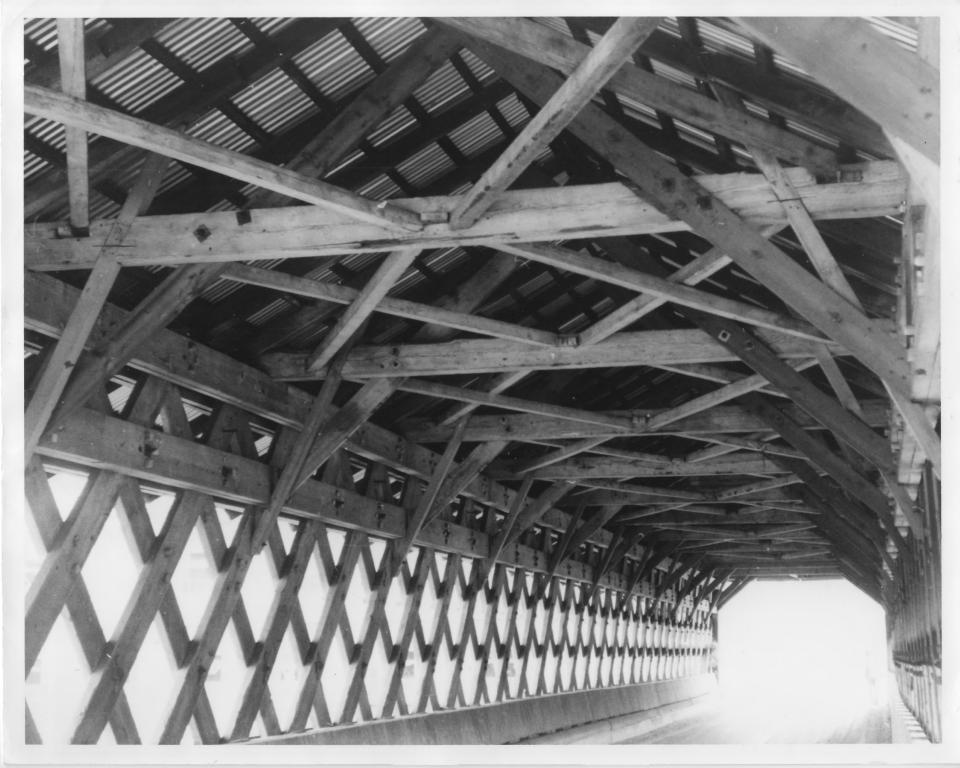

FEB 29 1980

re County 15 1979

I certify that the appearance of this structure has not changed since

this photo was taken. Wide Ray artm

11/7/79

Description:

Interior view, showing Town Truss construction

Photographer facing N NE E SE S SW W NW Photo Date: 6/74

Photo Number 2 of