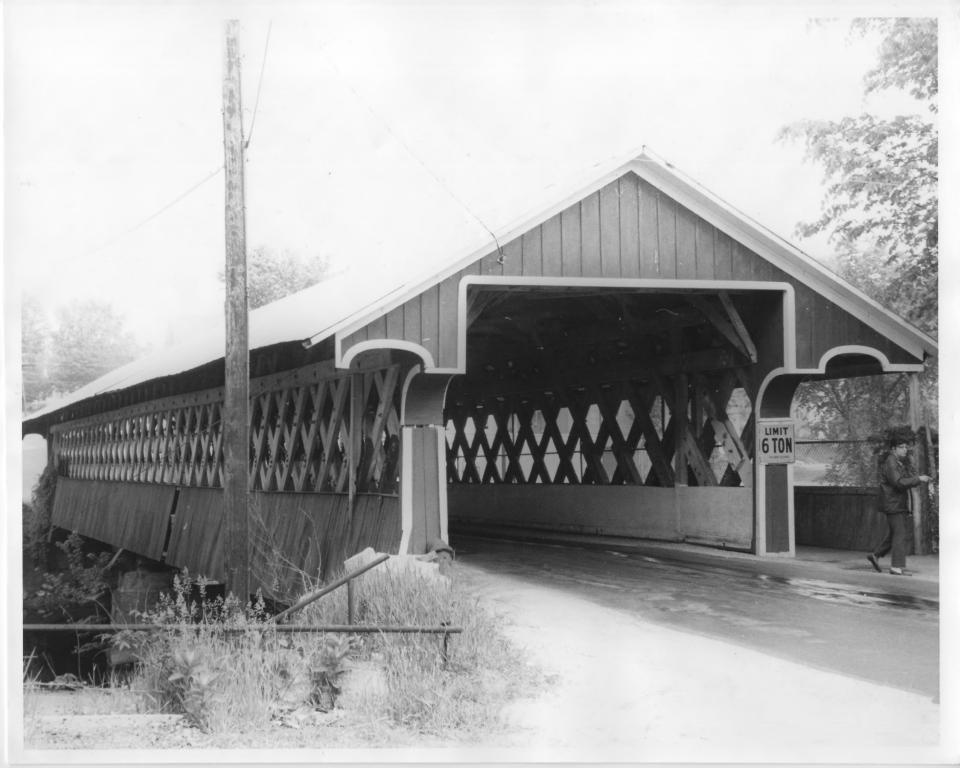

lude Ray Wils

Negative with:

David R. Proper

11/7/79

Description:

Exterior view, portal

Photo Date: Photographer facing N NE E SE S SW W NW

Keene, NH

6/74

Photo Number 1 of 2