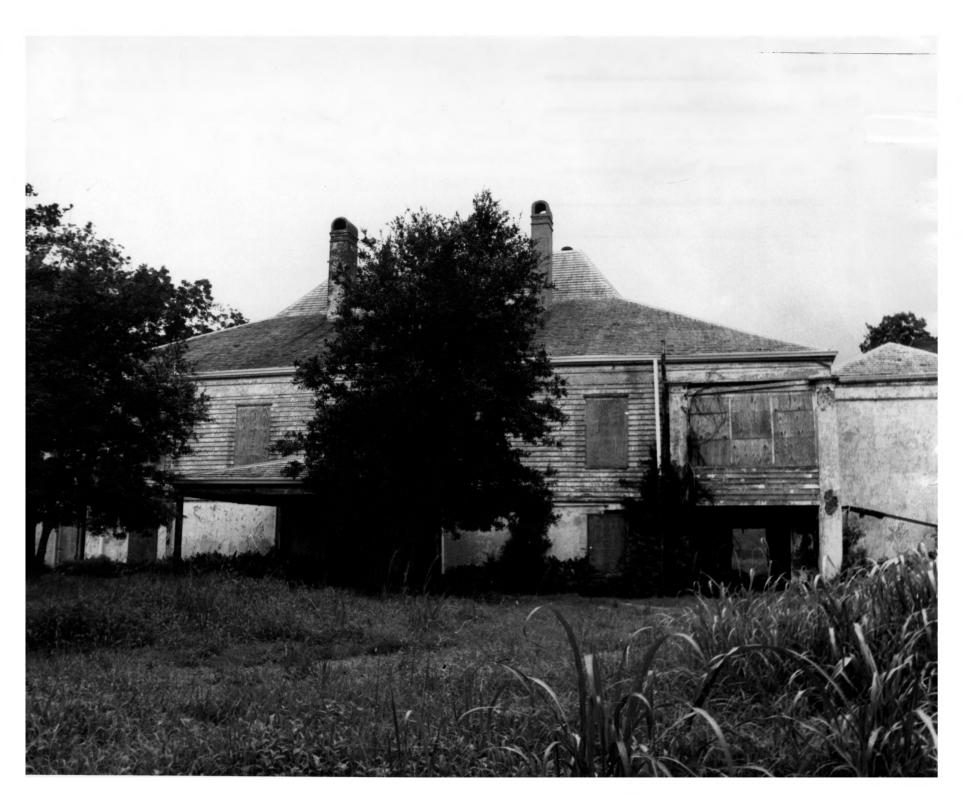

STATE UNITED STATES DEPARTMENT OF THE INTERIOR NATIONAL PARK SERVICE Louisiana COUNTY NATIONAL REGISTER OF HISTORIC PLACES St. Charles Parish PROPERTY PHOTOGRAPH FORM FOR NPS USE ONLY ENTRY NUMBER DATE (Type all entries - attach to or enclose with photograph) S MAR 2 0 1973 I. NAME 0 COMMON: Destrehan Plantation AND/OR HISTORIC: 2. LOCATION MAR 1 2 1973 STREET AND NUMBER: River Road, La. No. 48 to CITY OR TOWN: NATIONAL  $\alpha$ Destrehan and the second -STATE: COUNTY: CODE CODE Louisiana 22 S 3. PHOTO REFERENCE Z PHOTO CREDIT: June Murray DATE OF PHOTO: Summer 1972 ш NEGATIVE FILED AT: Louisiana Historical Preservation and Cultural Commission ш 4 IDENTIFICATION S DESCRIBE VIEW, DIRECTION, ETC. Northwest, Back View