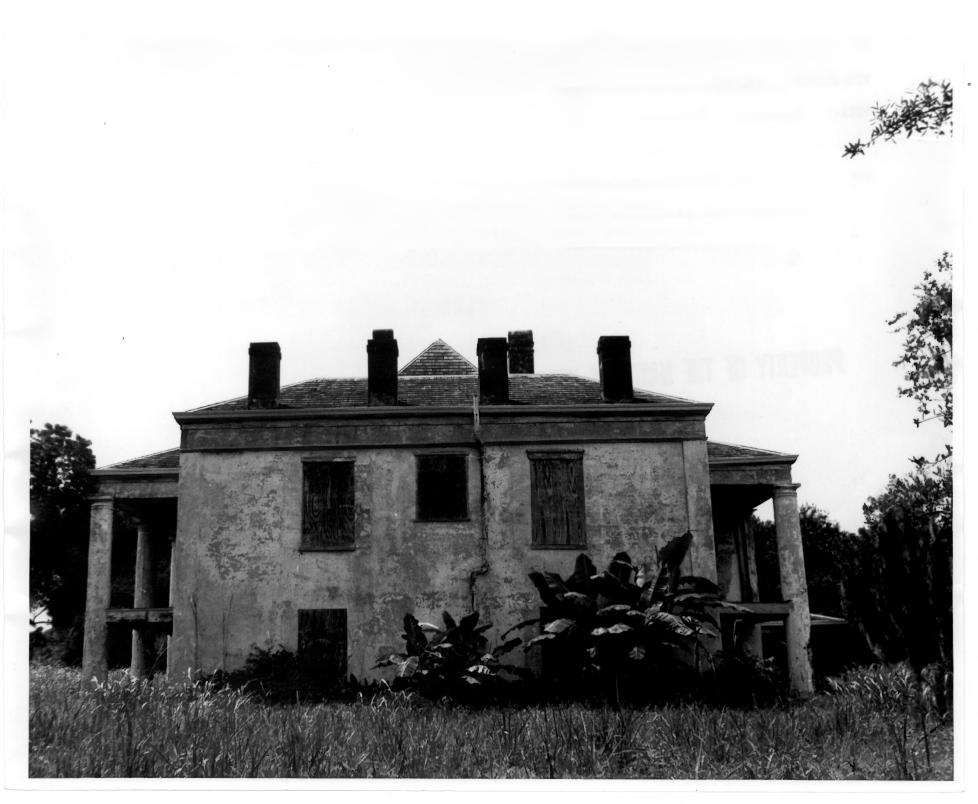

STATE UNITED STATES DEPARTMENT OF THE INTERIOR Louisiana NATIONAL PARK SERVICE COUNTY NATIONAL REGISTER OF HISTORIC PLACES St. Charles Parish PROPERTY PHOTOGRAPH FORM FOR NPS USE ONLY ENTRY NUMBER DATE (Type all entries - attach to or enclose with photograph) S 2 0 19/3 MAR Z I. NAME COMMON: Destrehan Plantation AND/OR HISTORIC: 2. LOCATION STREET AND NUMBER: O River Road, La. No. 48 NATIONAL CITY OR TOWN: REGISTER  $\mathbf{\alpha}$ Destrehan STATE: COUNTY CODE Louisiana St. Charles Parish 22 3. PHOTO REFERENCE PHOTO CREDIT: June Murray DATE OF PHOTO: Summer 1972 ш NEGATIVE FILED AT: Louisiana Historical Preservation and Cultural Commission ш 4 IDENTIFICATION DESCRIBE VIEW, DIRECTION, ETC. Southeast Side View.