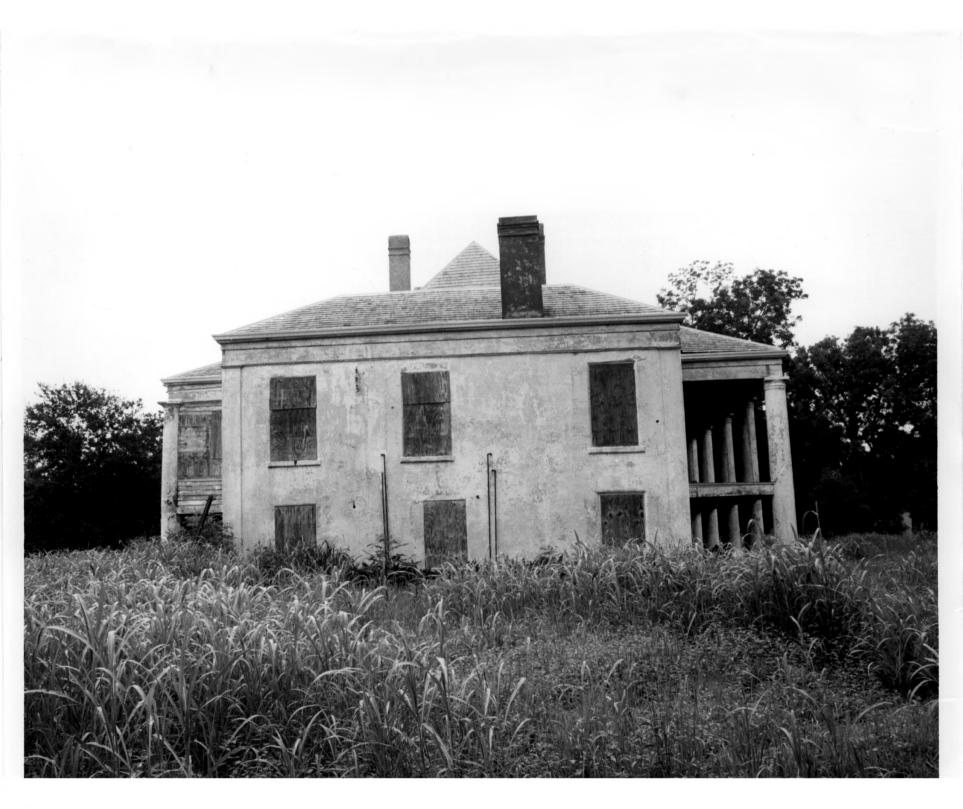

## NATIONAL PARK SERVICE Louisiana COUNTY NATIONAL REGISTER OF HISTORIC PLACES St. Charles Parish PROPERTY PHOTOGRAPH FORM FOR NPS USE ONLY ENTRY NUMBER DATE (Type all entries - attach to or enclose with photograph) S MAR 2 0 1973 Z 1. NAME 0 COMMON: Destrehan Plantation AND/OR HISTORIC: LOCATION STREET AND NUMBER: O NATIONAL River Road, La. No. 48 REGISTER CITY OR TOWN: $\alpha$ Destrehan STATE: COUNTY: CODE CODE Louisiana 22 S St. Charles Parish 089 PHOTO REFERENCE Z PHOTO CREDIT: June Murray DATE OF PHOTO: Summer 1972 ш NEGATIVE FILED AT: Louisiana Historical Preservation and Cultural Commission ш 4. IDENTIFICATION DESCRIBE VIEW, DIRECTION, ETC. Northwest Side View