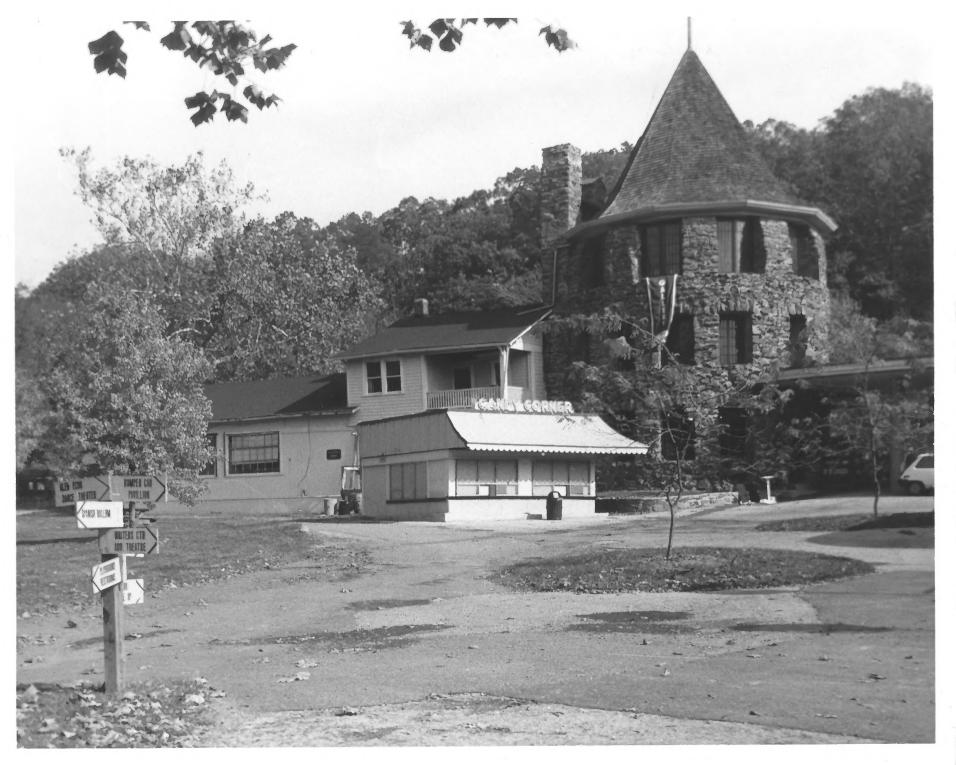

### Yellow Barn Glen Echo Park, Glen Echo, Maryland November 1982, Photo by Gary Scott Facing southwest