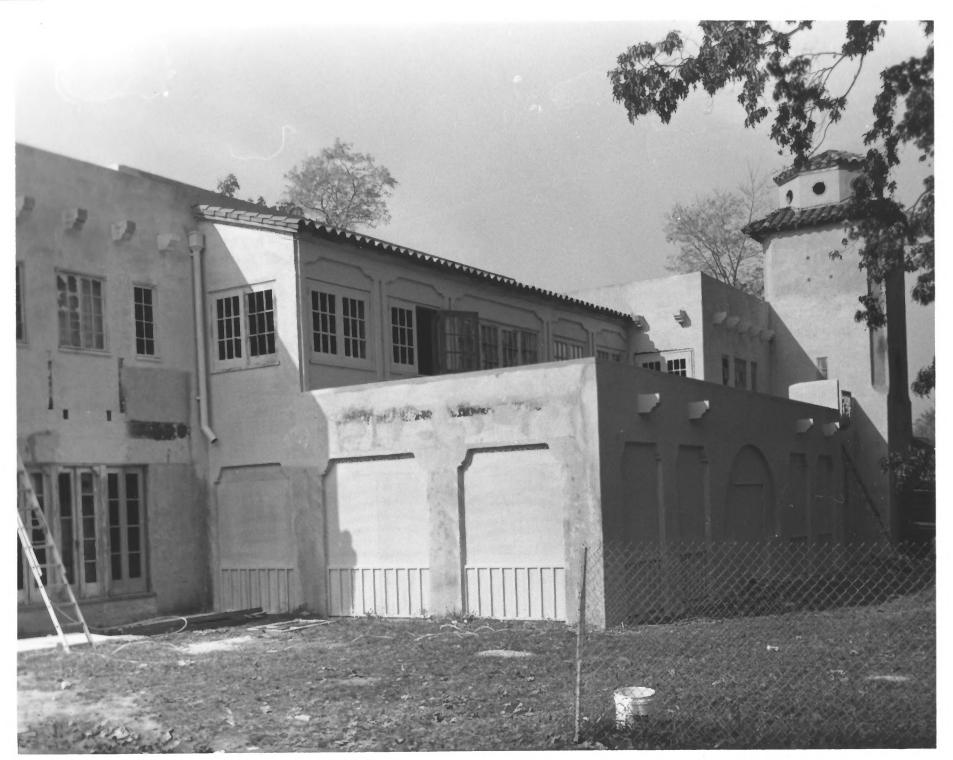

Administration Building/Arcade Glen Echo Park, Glen Echo Maryaand November 1982, Photo by Gary Scott facing east

-

Administration Building Entranceway Glen Echo Park, Glen Echo, Maryland November 1982, Photo by Gary Scott Facing southwest