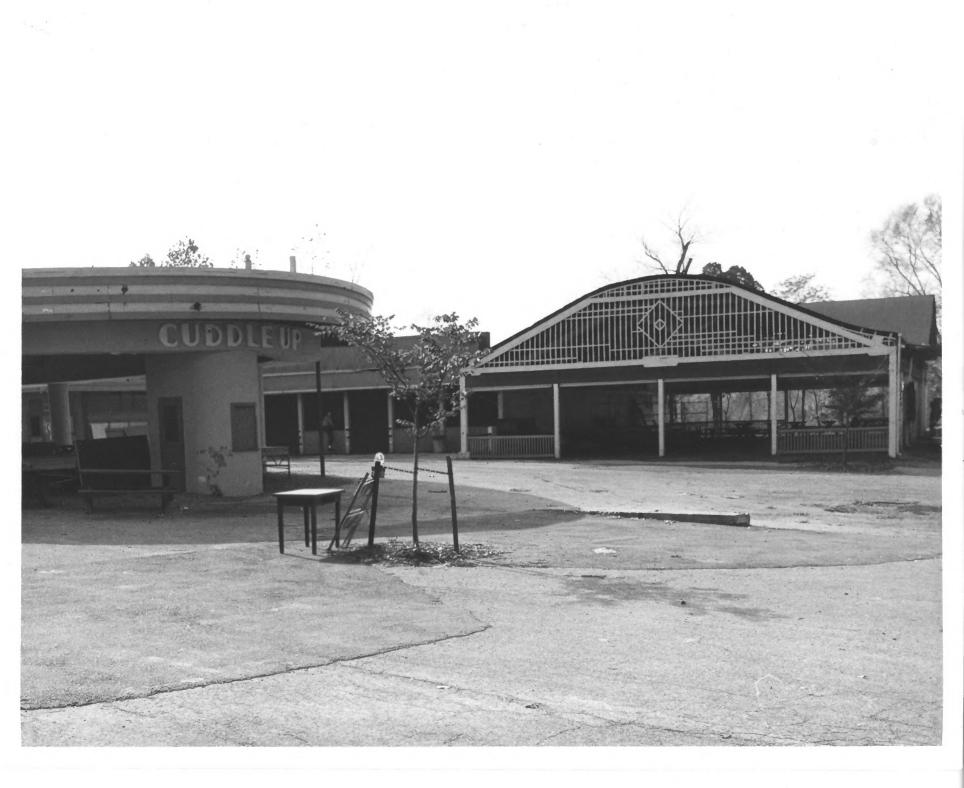

#### Arcade Glen Echo Park, Glen Echo, Maryland November 1982, Photo by Gary Scott Facing northeast

Arcade and Cuddle Up Glen Echo Park, Glen Echo, Maryland November 1982, Photo by Gary Scott Facing northe**a**st

Bumper Car Pavilion Glen Echo Park, Glen Echo, Maryland November 1982, Photo by Gary Scott Facing southeast

Cuddle Up and Bumper Car Pavilion Glen Echo Park Glen Echo, Maryland facing south Photo by Gary Scott November 1982

### Spanish Ballroom Glen Echo Park, Glen Echo, Maryland November 1982, Photo by Gary Scott facing southeast

Cuddle Up and Arcade Glen Echo Park, Glen Echo, Maryland November 1982, Photo by Gary Scott Facing West