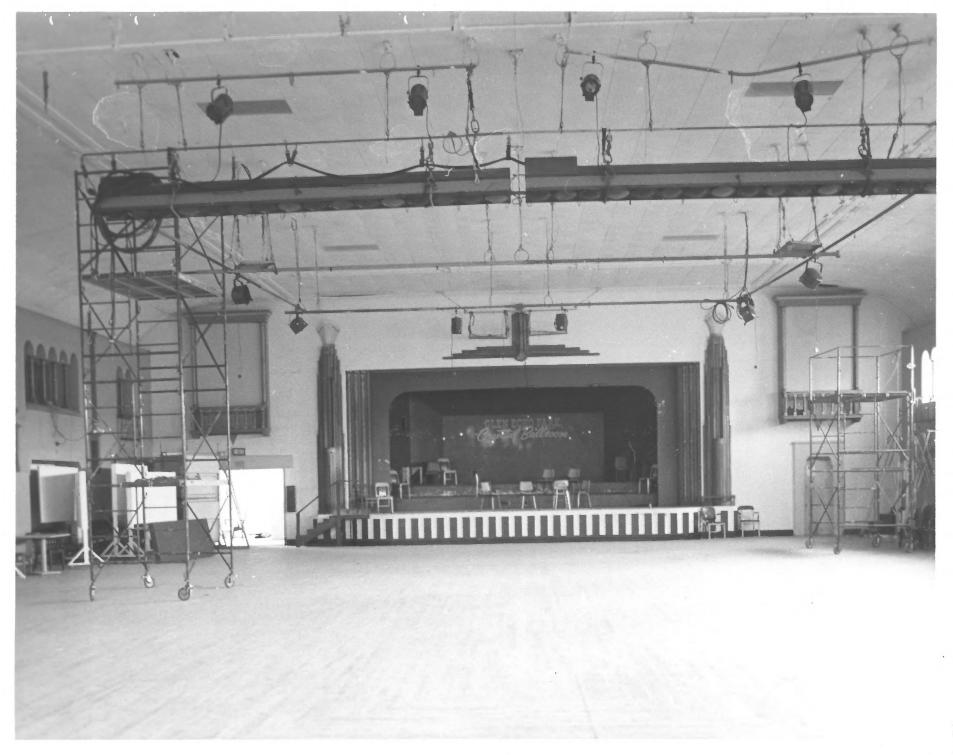

## Glen Echo Park - Yurts, not eligible, NPS photo, 1983

Spanish Ballroom Interior Glen Echo Park, Glen Echo, Maryland November 1982, Photo by Gary Scott facing east

AERIAL VIEW Glen Echo Park February 18, 1980 Photo by Carol Barton PR 806, negative 13