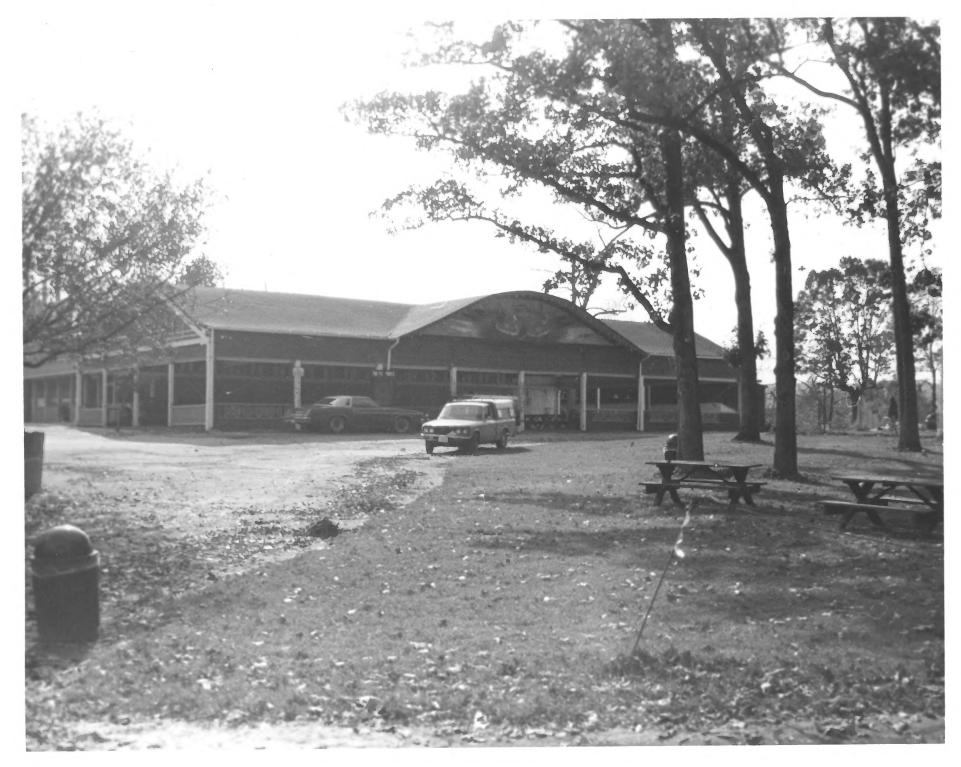

Bumper Car Pavilion Glen Echo Park, Glen Echo, Maryland November 1982, Photo by Gary Scott Facing southeast

Cuddle Up and Bumper Car Pavilion Glen Echo Park Glen Echo, Maryland facing south Photo by Gary Scott November 1982