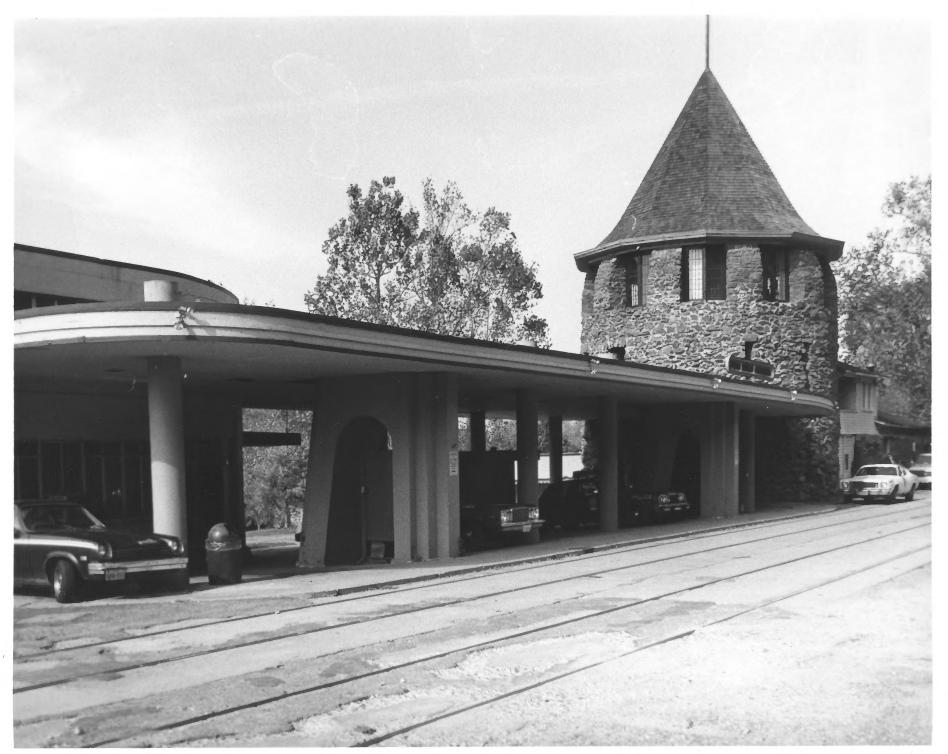

Shooting Gallery in Arcade Building Glen Echo Park, Glen Echo, Maryland November 1982, Photo by Gary Scott Facing north

Chautauqua Tower/Yellow Barn Glen Echo Park, Glen Echo, Maryland November 1982, Photo by Gary Scott Facing northwest