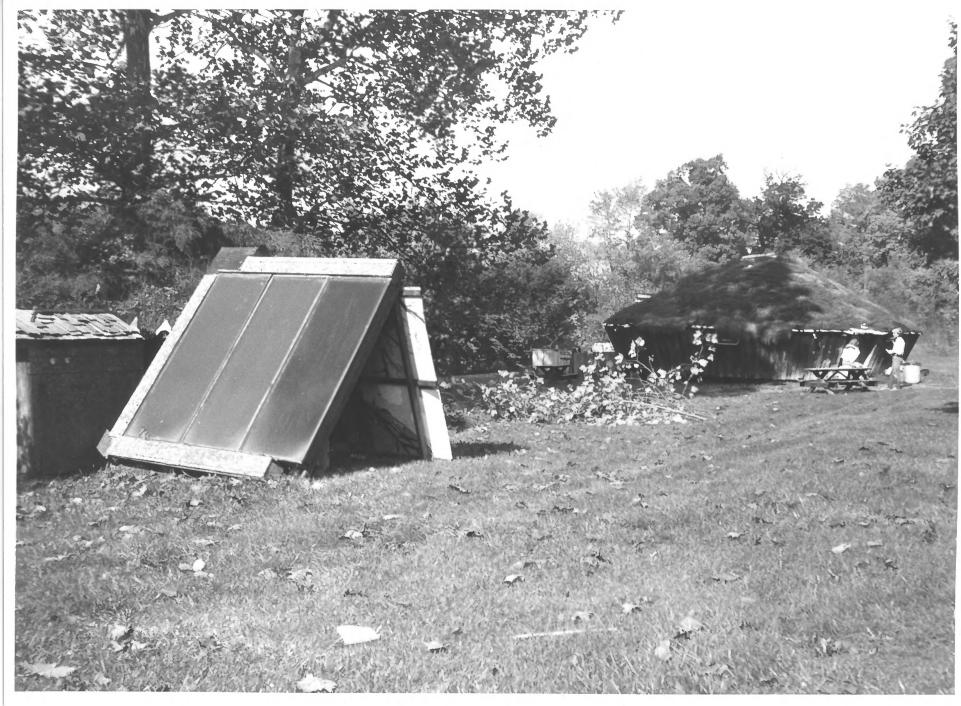

### Glen Echo Park - Yurts, not eligible NPS Photo, 1983

## Glen Echo Park - Yurts, not eligible, NPS photo, 1983

Spanish Ballroom Interior Glen Echo Park, Glen Echo, Maryland November 1982, Photo by Gary Scott facing east

AERIAL VIEW Glen Echo Park February 18, 1980 Photo by Carol Barton PR 806, negative 13