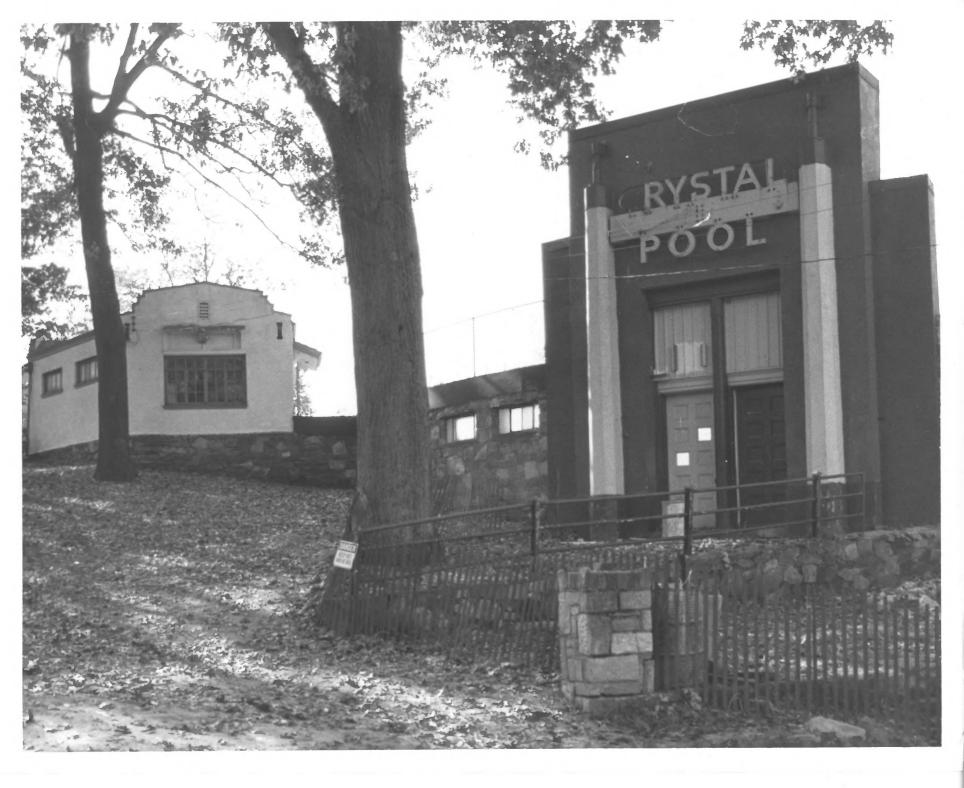

## Spanish Ballroom Glen Echo Park, Glen Echo, Maryland November 1982, Photo by Gary Scott Facing southwest

Crystal Pool Entrance Pylon/First Aid Building Glen Echo Park, Glen Echo Maryland November, 1982, Photo by Gary Scott Facing southwest