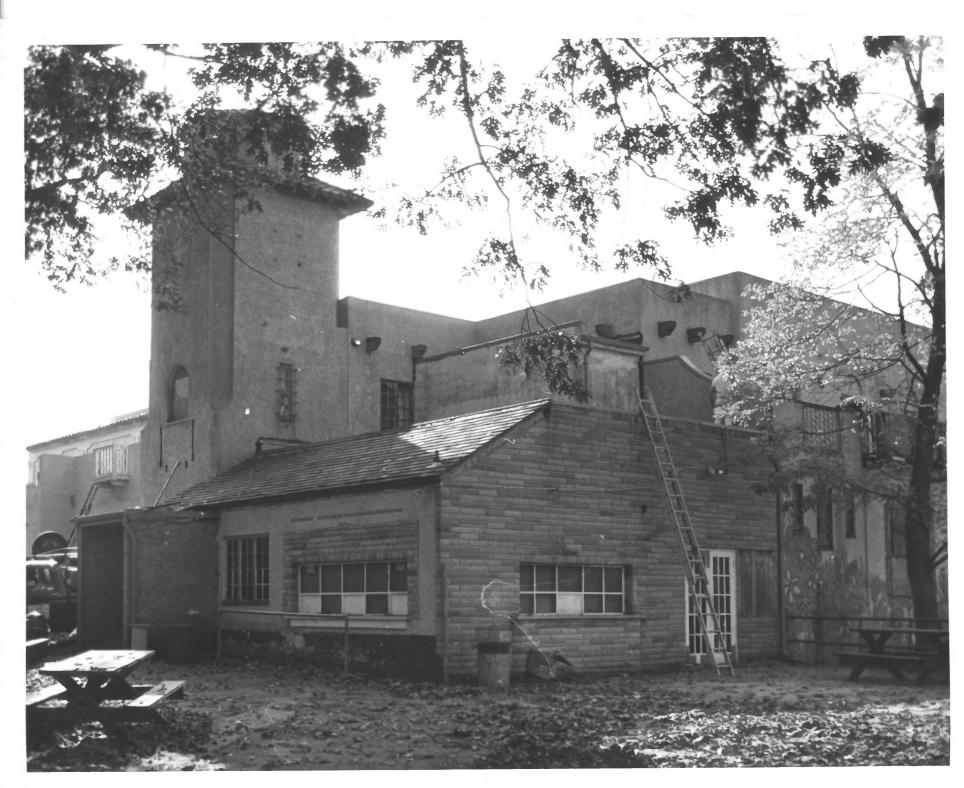

Shooting Gallery in Arcade Building Glen Echo Park, Glen Echo, Maryland November 1982, Photo by Gary Scott Facing north

Chautauqua Tower/Yellow Barn Glen Echo Park, Glen Echo, Maryland November 1982, Photo by Gary Scott Facing northwest

### Yellow Barn Glen Echo Park, Glen Echo, Maryland November 1982, Photo by Gary Scott Facing southwest