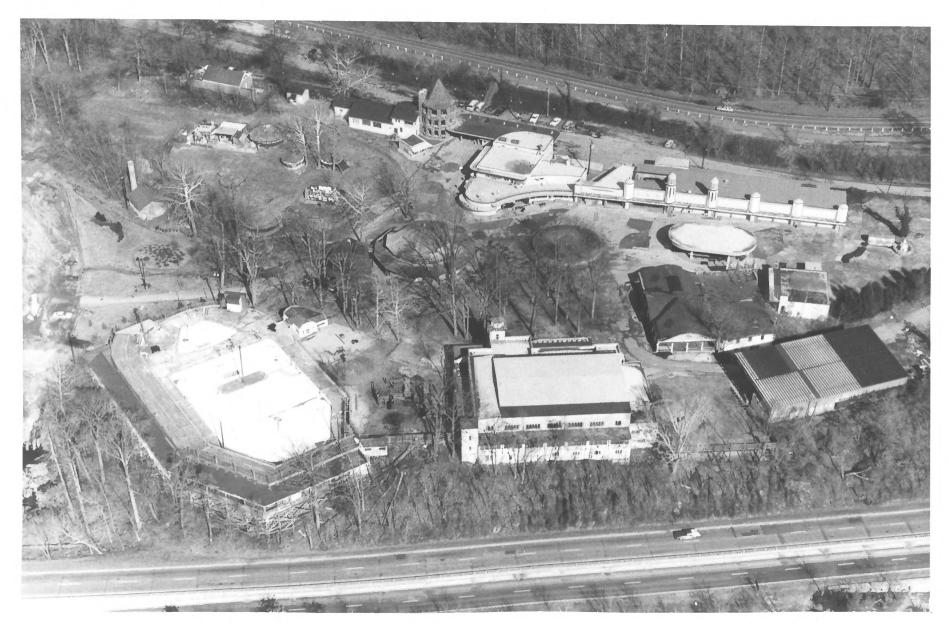

## Glen Echo Park - Yurts, not eligible, NPS photo, 1983

Spanish Ballroom Interior Glen Echo Park, Glen Echo, Maryland November 1982, Photo by Gary Scott facing east

AERIAL VIEW Glen Echo Park February 18, 1980 Photo by Carol Barton PR 806, negative 13