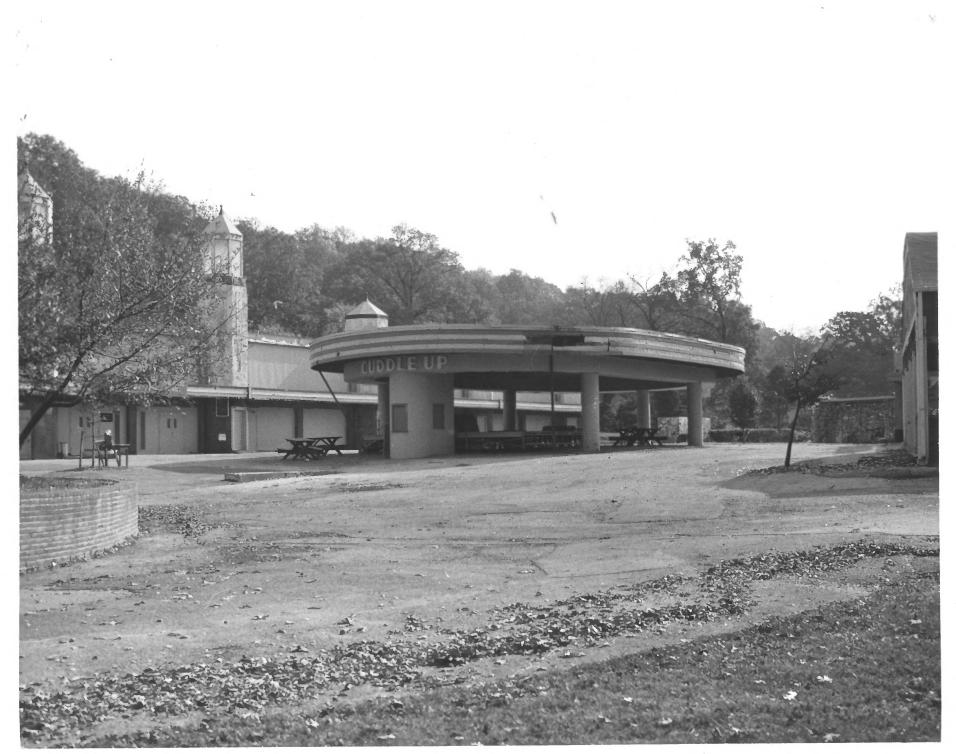

Bumper Car Pavilion Glen Echo Park, Glen Echo, Maryland November 1982, Photo by Gary Scott Facing southeast

Cuddle Up and Bumper Car Pavilion Glen Echo Park Glen Echo, Maryland facing south Photo by Gary Scott November 1982

### Spanish Ballroom Glen Echo Park, Glen Echo, Maryland November 1982, Photo by Gary Scott facing southeast

Cuddle Up and Arcade Glen Echo Park, Glen Echo, Maryland November 1982, Photo by Gary Scott Facing West