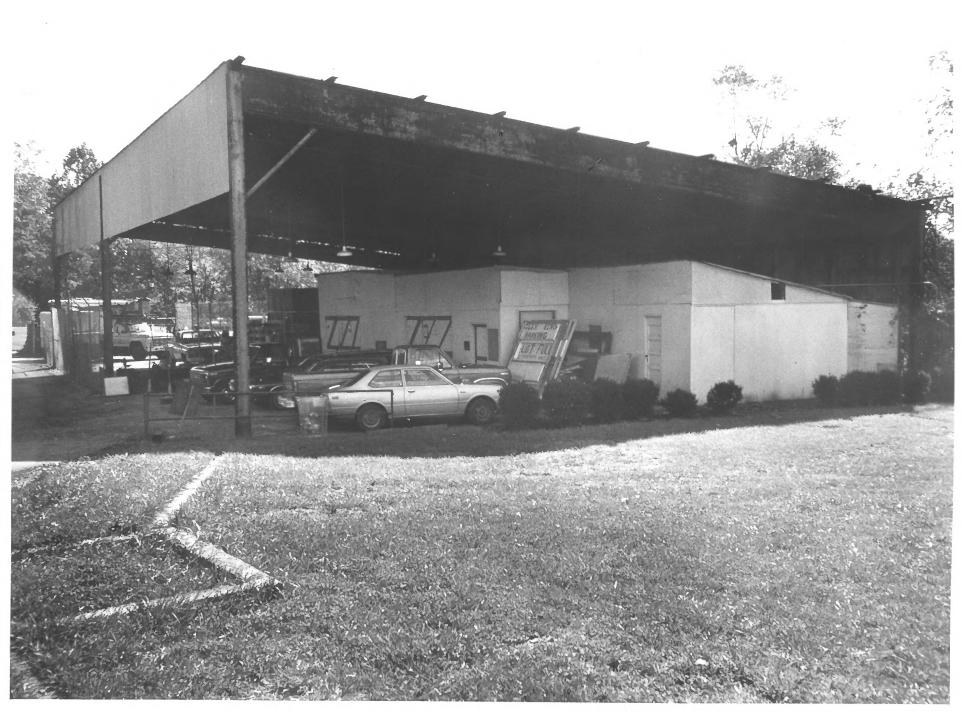

November 1982, Photo by Gary Scott facing southeast



Cuddle Up and Arcade Glen Echo Park, Glen Echo, Maryland November 1982, Photo by Gary Scott Facing West



Shooting Gallery in Arcade Building Glen Echo Park, Glen Echo, Maryland November 1982, Photo by Gary Scott Facing north



Chautauqua Tower/Yellow Barn Glen Echo Park, Glen Echo, Maryland November 1982, Photo by Gary Scott Facing northwest



### Yellow Barn Glen Echo Park, Glen Echo, Maryland November 1982, Photo by Gary Scott Facing southwest



### GLEN ECHO PARK National Park Service Photo by Bill Clark 6/12/77 12081-11P



### Glen Echo Park - Yurts, not eligible NPS Photo, 1983



# Glen Echo Park - Comfort Station, not eligible, NPS Photo, 1983



## Glen Echo Park - Ice House and Horse Barn, not-eligible, NPS photo, 1983



## Glen Echo Park - Maintenance Shed, not eligible, NPS photo, 1983



## Glen Echo Park - Incinerator not-eligible, NPS Photo 1983



## Glen Echo Park - Yurts, not eligible, NPS photo, 1983







Spanish Ballroom Interior Glen Echo Park, Glen Echo, Maryland November 1982, Photo by Gary Scott facing east



AERIAL VIEW Glen Echo Park February 18, 1980 Photo by Carol Barton PR 806, negative 13