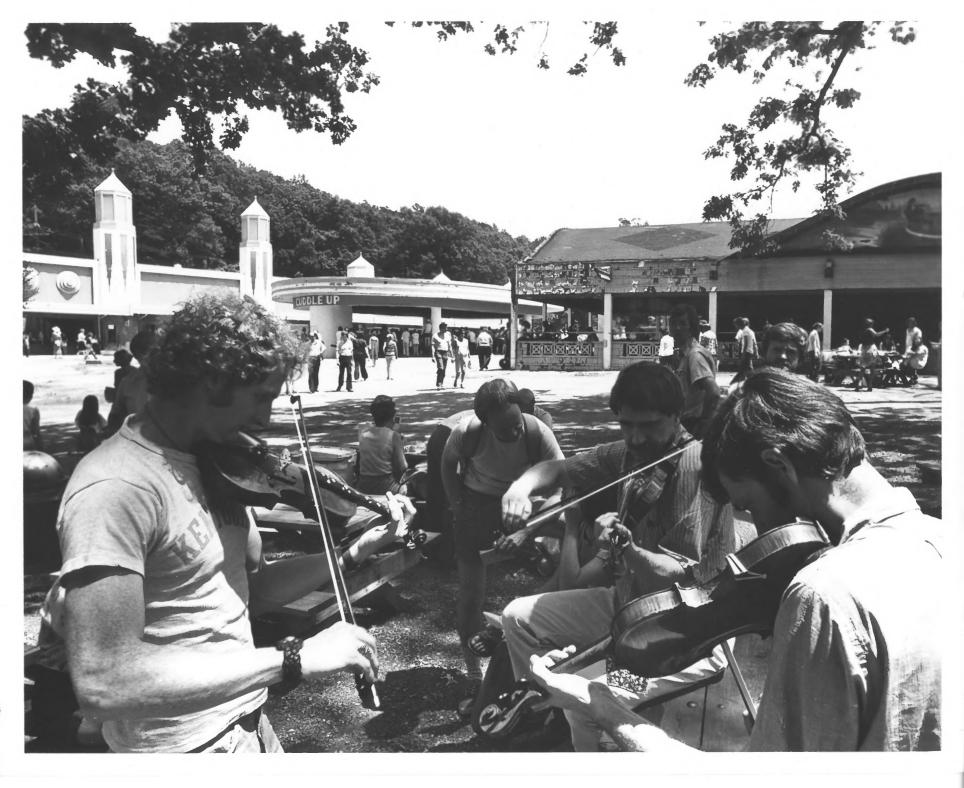

Bumper Car Pavilion Glen Echo Park, Glen Echo, Maryland November 1982, Photo by Gary Scott Facing southeast

Cuddle Up and Bumper Car Pavilion Glen Echo Park Glen Echo, Maryland facing south Photo by Gary Scott November 1982