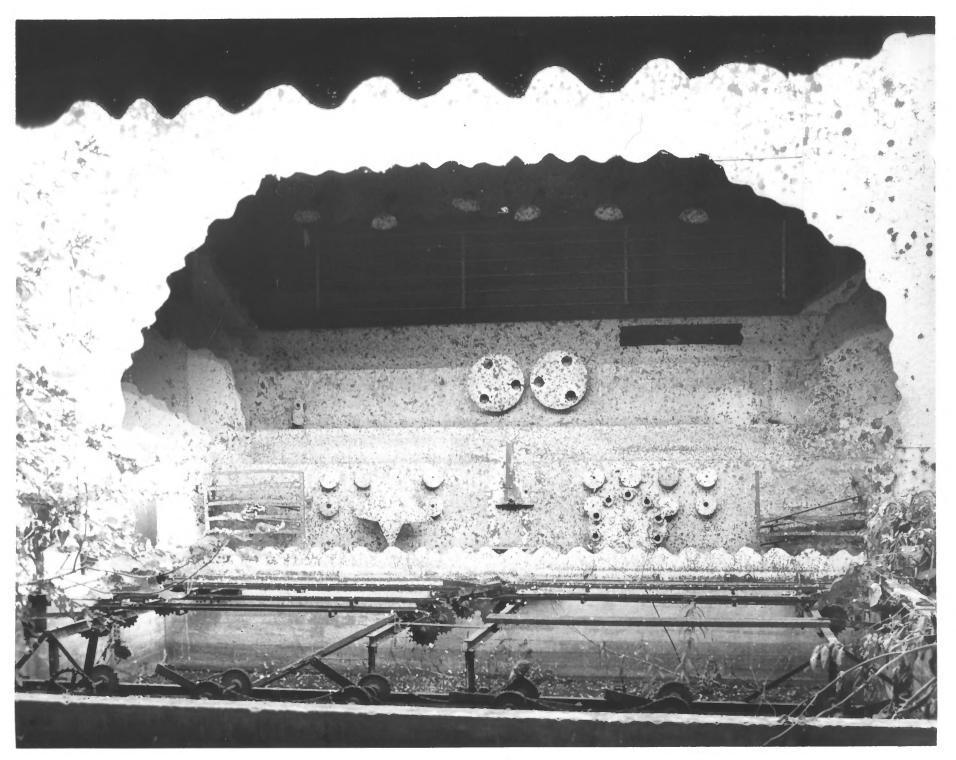

### Bumper Car Pavilion Detail Glen Echo Park, Glen Echo, Maryland November 1982, Photo by Gary Scott facing east