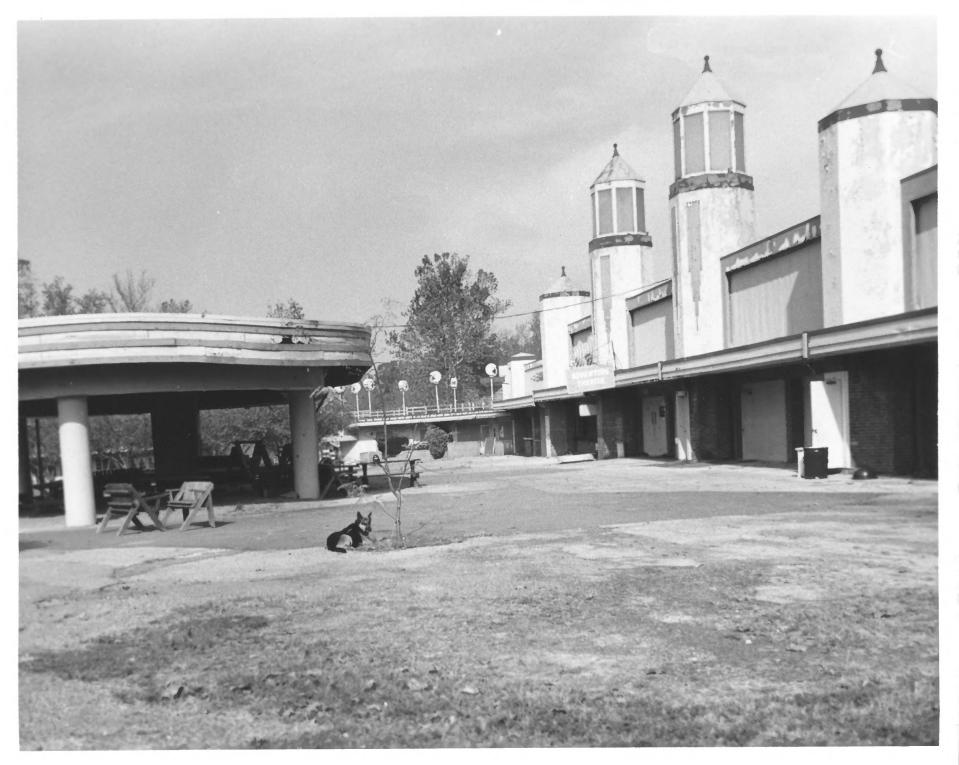

Bumper Car Pavilion Glen Echo Park, Glen Echo, Maryland November 1982, Photo by Gary Scott Facing southeast

Cuddle Up and Bumper Car Pavilion Glen Echo Park Glen Echo, Maryland facing south Photo by Gary Scott November 1982