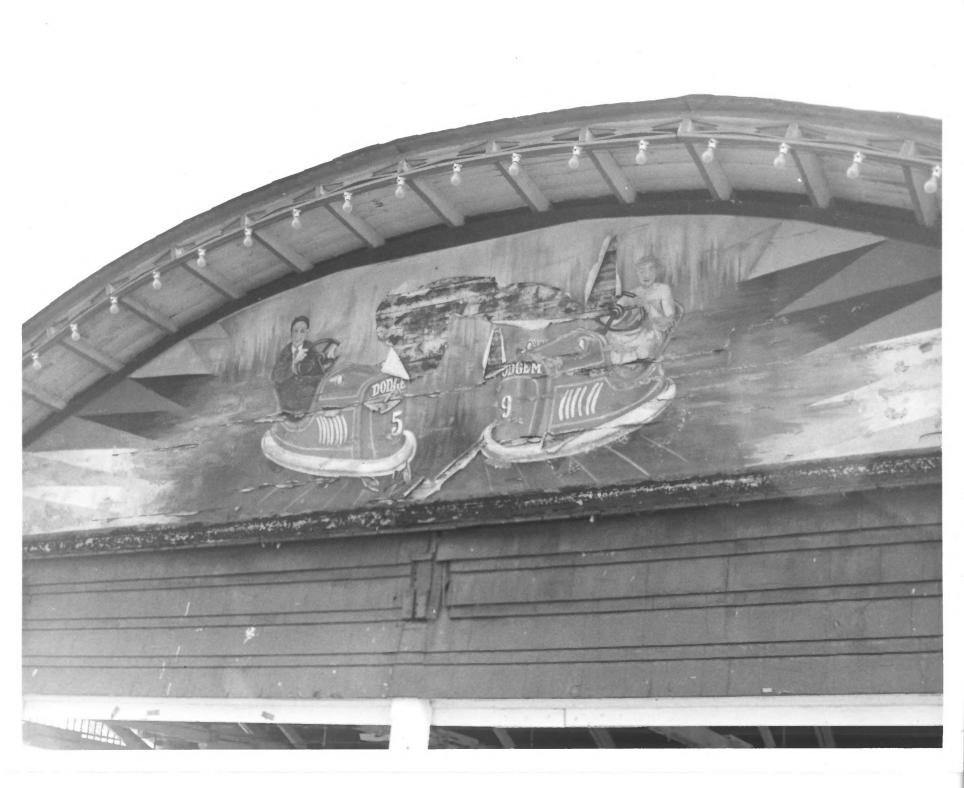

### Bumper Car Pavilion Detail Glen Echo Park, Glen Echo, Maryland November 1982, Photo by Gary Scott facing east