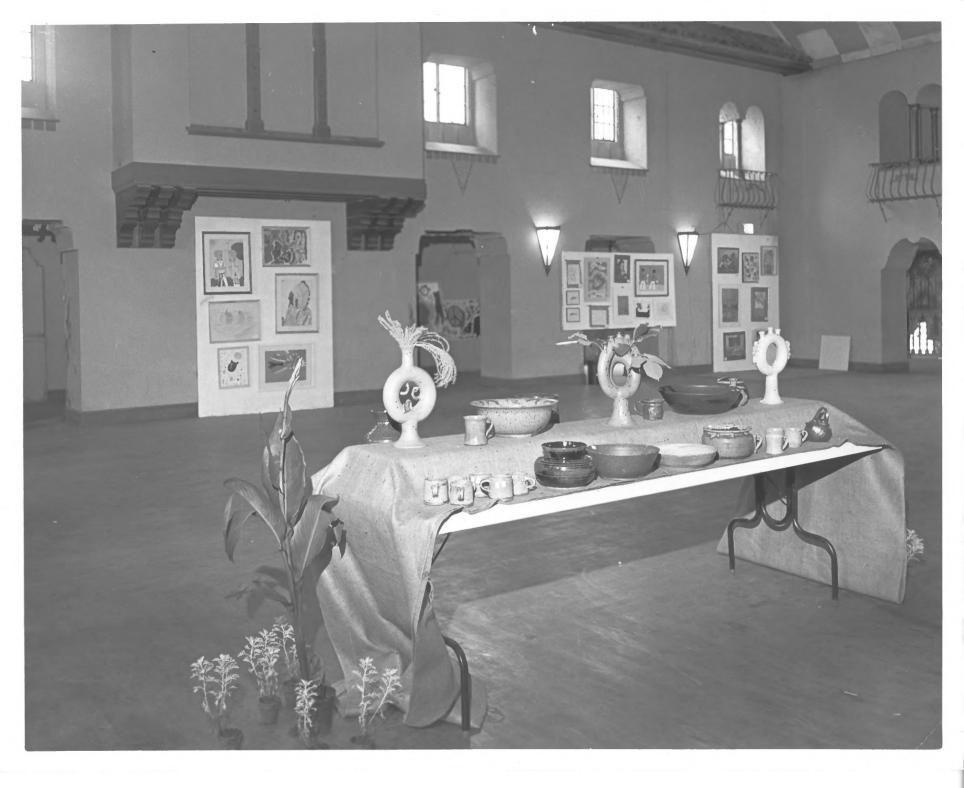

## Glen Echo Park - Yurts, not eligible, NPS photo, 1983

Spanish Ballroom Interior Glen Echo Park, Glen Echo, Maryland November 1982, Photo by Gary Scott facing east

AERIAL VIEW Glen Echo Park February 18, 1980 Photo by Carol Barton PR 806, negative 13