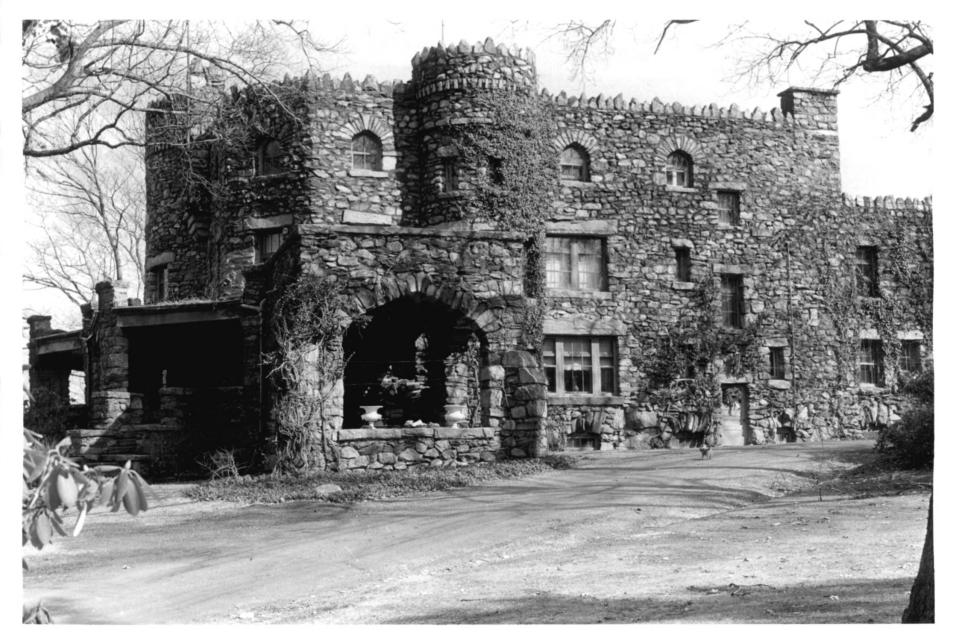

Hearthstone Castle
Danbury, Ct.
Figure 1 - Construction

neg. on file Conn. Hist. Comm.

of basement, c. 1896

Hearthstone Castle Danbury, Ct. April, 1985 Photo - D. Caple Photograph 1 - West facade & North facade