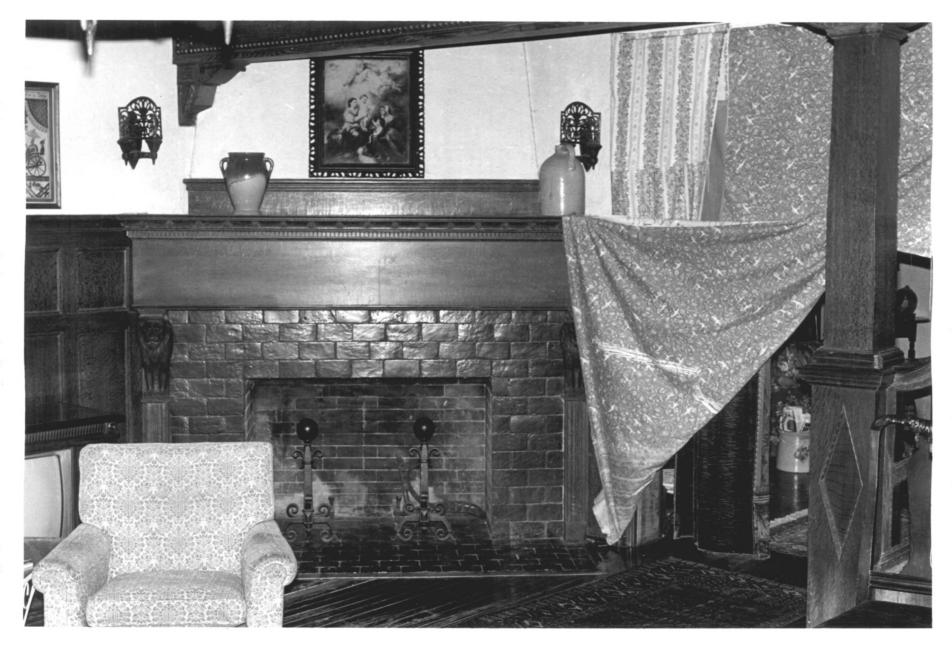

Hearthstone Castle Danbury, Ct. April, 1985 Photo - D. Caple Photograph 4 - Console-entry Hall mantel

Hearthstone Castle Danbury, Conn. April, 1985 Photo - D. Caple Photograph 5 - Music Room

Hearthstone Castle Danbury, Ct. April, 1985 Photo - D. Caple Photograph 6 - Dining Room