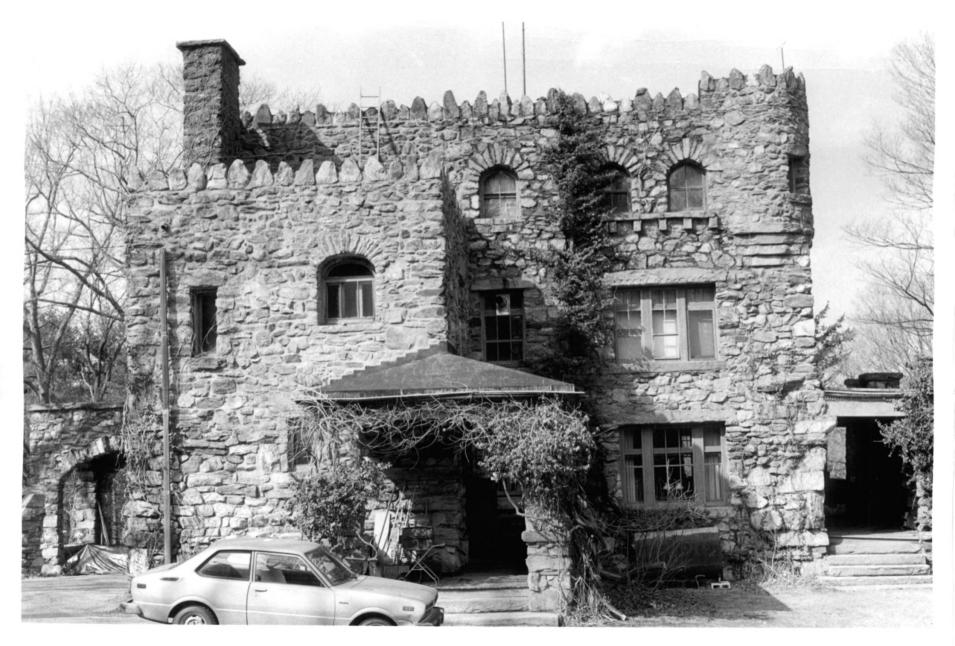

Hearthstone Castle Danbury, Ct. April, 1985 Photo - D. Caple South elevation - Photograph 2

Hearthstone Castle Danbury. Connecticut April. 1985 Photo-D. Caple Photograph 3-Entry Hall Neg. on file-Conn. Historical Comm.