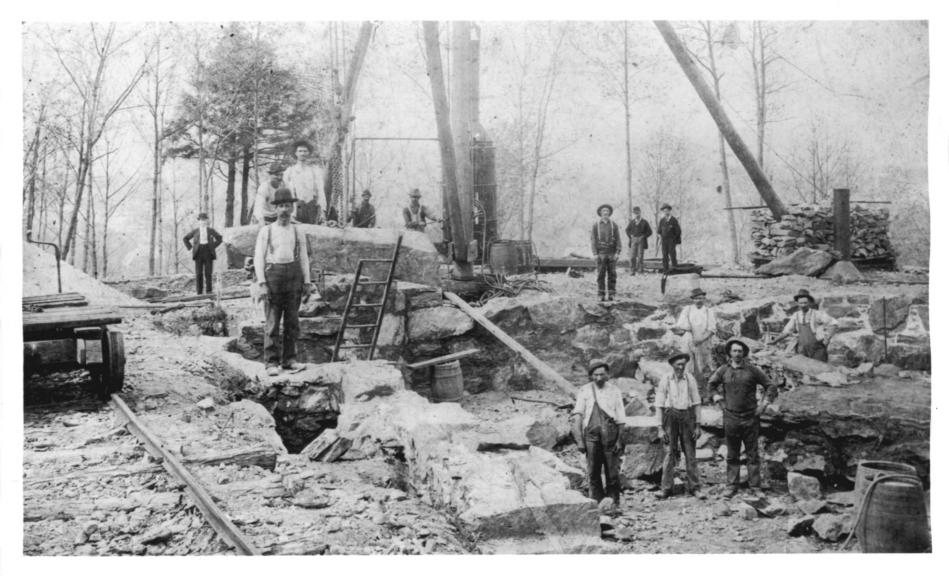

Hearthstone Castle
Danbury, Ct.
Figure 1 - Construction

neg. on file Conn. Hist. Comm.

of basement, c. 1896

Hearthstone Castle Danbury, Ct. April, 1985 Photo - D. Caple Photograph 1 - West facade & North facade