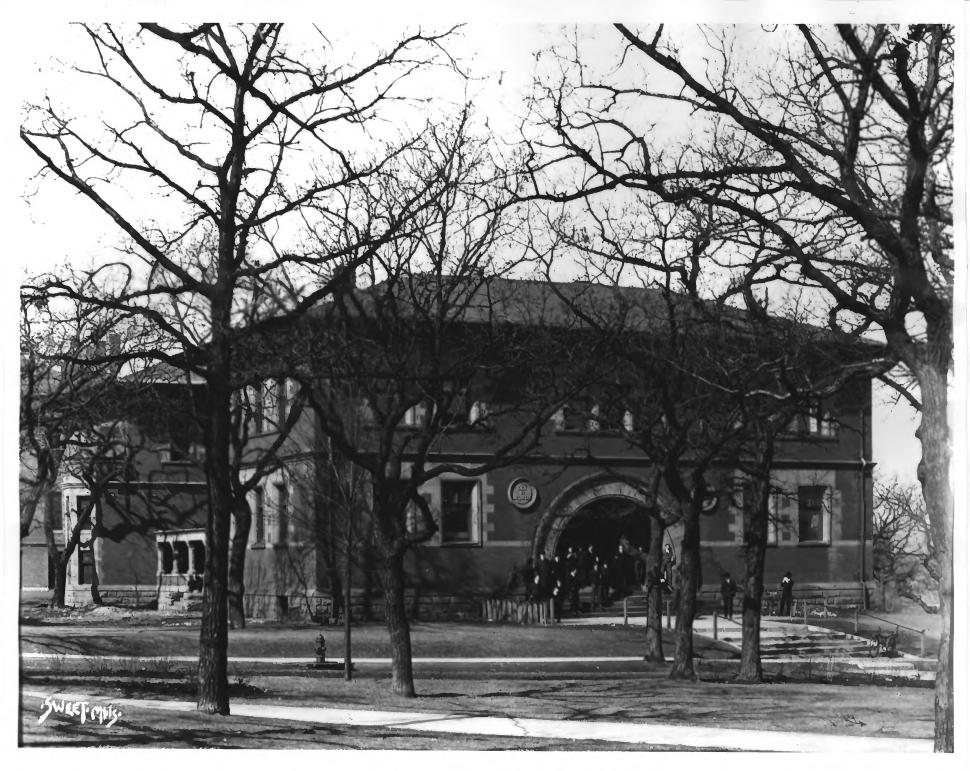

University of Minnesota Old Campus Historic District Science Hall (Pillsbury Hall) Minneapolis, MN; Hennepin County Photographer: Charles Nelson 1,977

Minnesota Historical Society, 690

- Cedar St., St. Paul, MN 55101
- Looking southwest 01753/10A