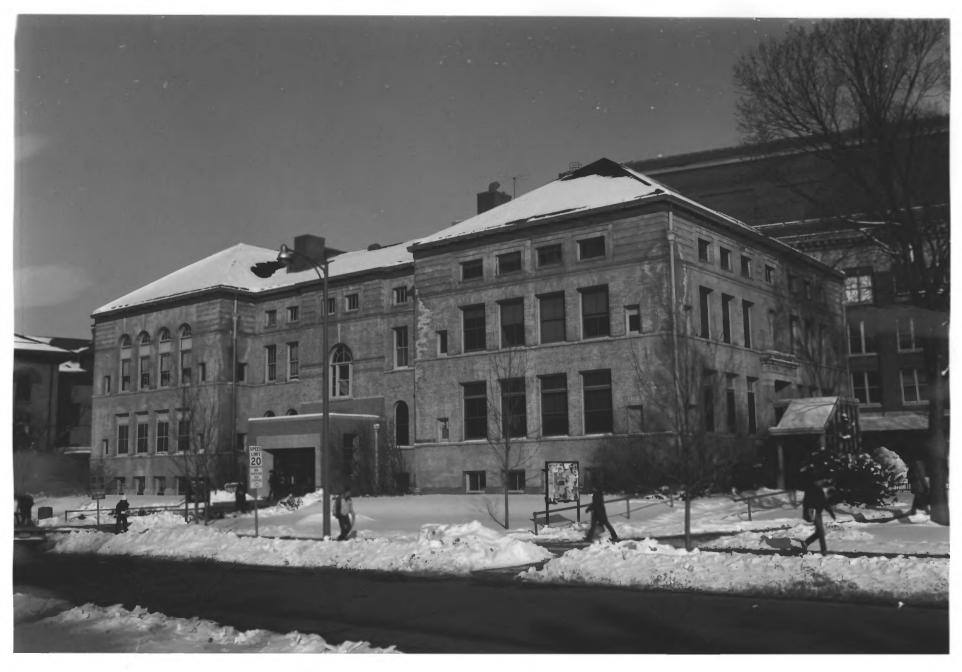

```
University of Minnesota Old Campus
  Historic District
Medical Science Building (Wesbrook
  Ha11)
Minneapolis, MN; Hennepin County
Photographer: Sweet
1904
Minnesota Historical Society, 690
  Cedar St., St. Paul, MN 55101
Looking northeast
41162
```

- Medical Science Building (Wesbrook Hall)
- Minneapolis, MN; Hennepin County Photographer: Dennis Gimmestad 1984
- Minnesota Historical Society, 690 Cedar St., St. Paul, MN 55101 Looking northeast 06603