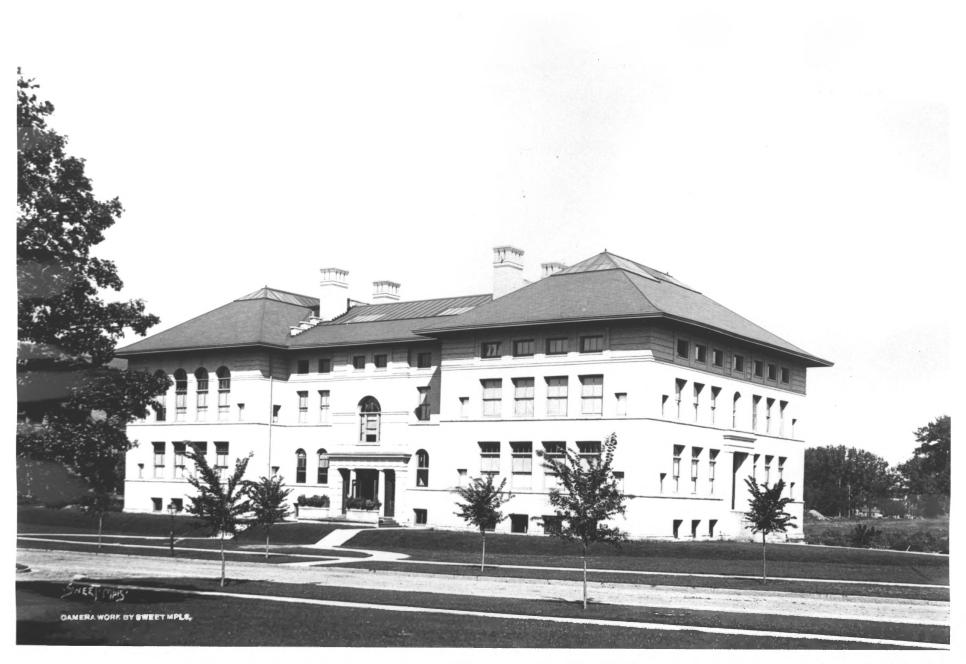

## University of Minnesota Old Campus Historic District Alice Shevlin Hall Minneapolis, MN; Hennepin County Photographer: Sweet 1918

- Minnesota Historical Society, 690
- Cedar St., St. Paul, MN 55101
- Looking southwest
- 23784