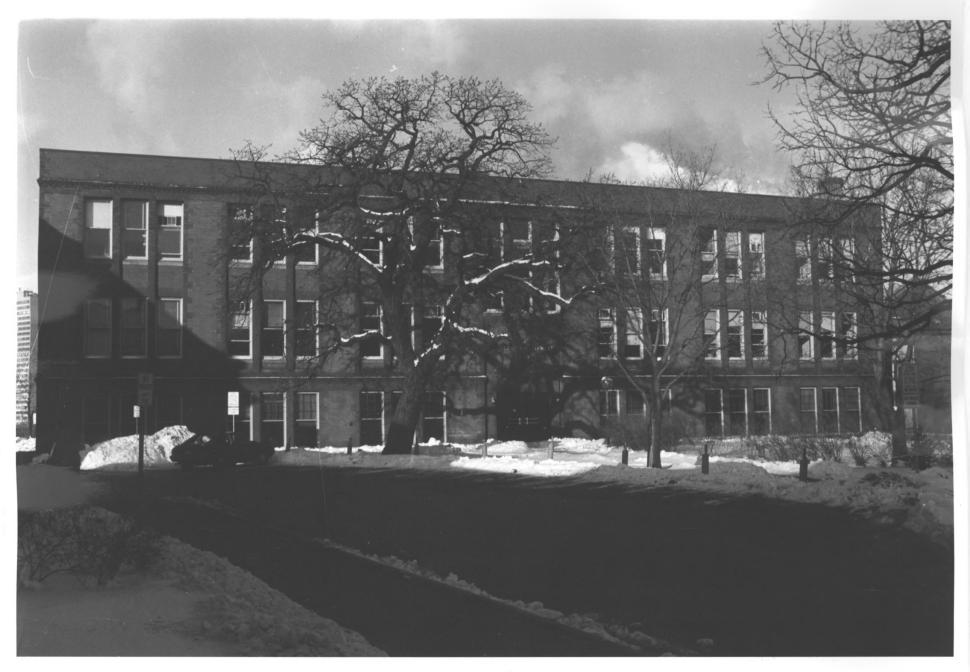

University of Minnesota Old Campus Historic District School of Mines Building (Child Development) Minneapolis, MN; Hennepin County Photographer: Unknown 1907 Minnesota Historical Society, 690 Cedar St., St. Paul, MN 55101 Looking south 6391g

1907

University of Minnesota Old Campus Historic District School of Mines Building (Child Development) Minneapolis, MN; Hennepin County Photographer: Dennis Gimmestad 1984 Minnesota Historical Society, 690 Cedar St., St. Paul, MN 55101 Looking south 06611/10