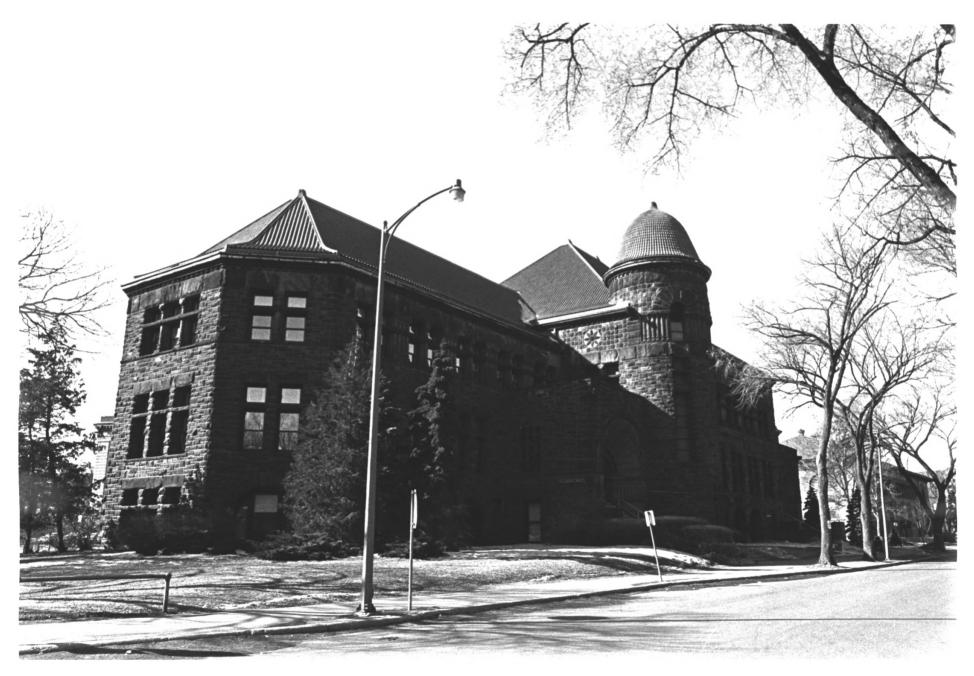

## University of Minnesota Old Campus Historic District Alice Shevlin Hall Minneapolis, MN; Hennepin County Photographer: Sweet 1918

- Minnesota Historical Society, 690
- Cedar St., St. Paul, MN 55101
- Looking southwest
- 23784