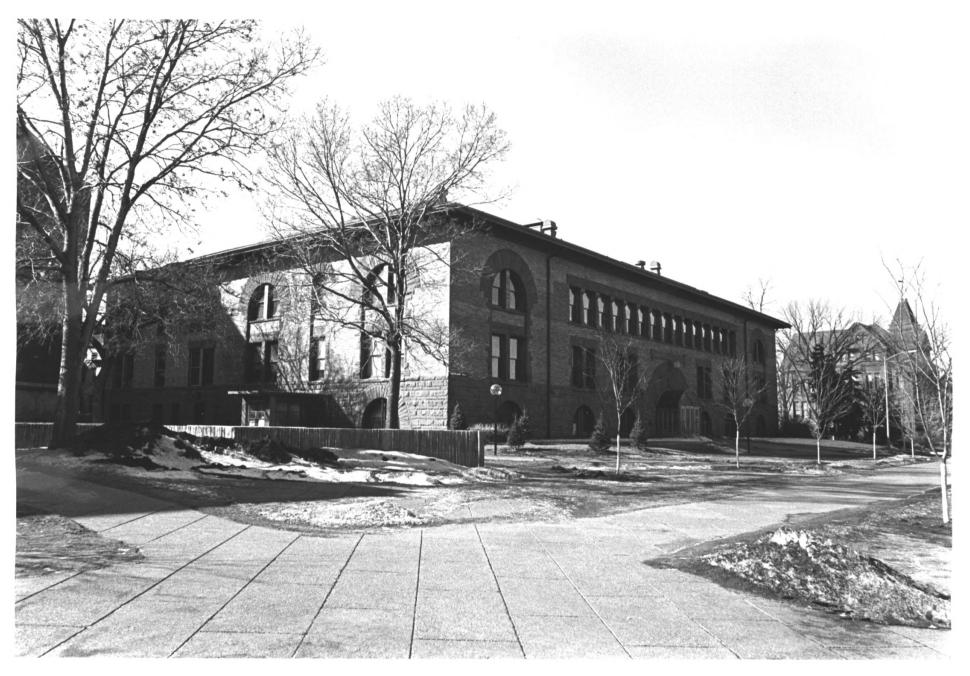

- Mechanic Arts Building (Eddy Hall) Minneapolis, MN; Hennepin County Photographer: Dennis Gimmestad
- 1984
- Minnesota Historical Society, 690
  Cedar St., St. Paul, MN 55101
  Looking southwest (Eddy Hall Annex in
  left of photo)
  06611/4