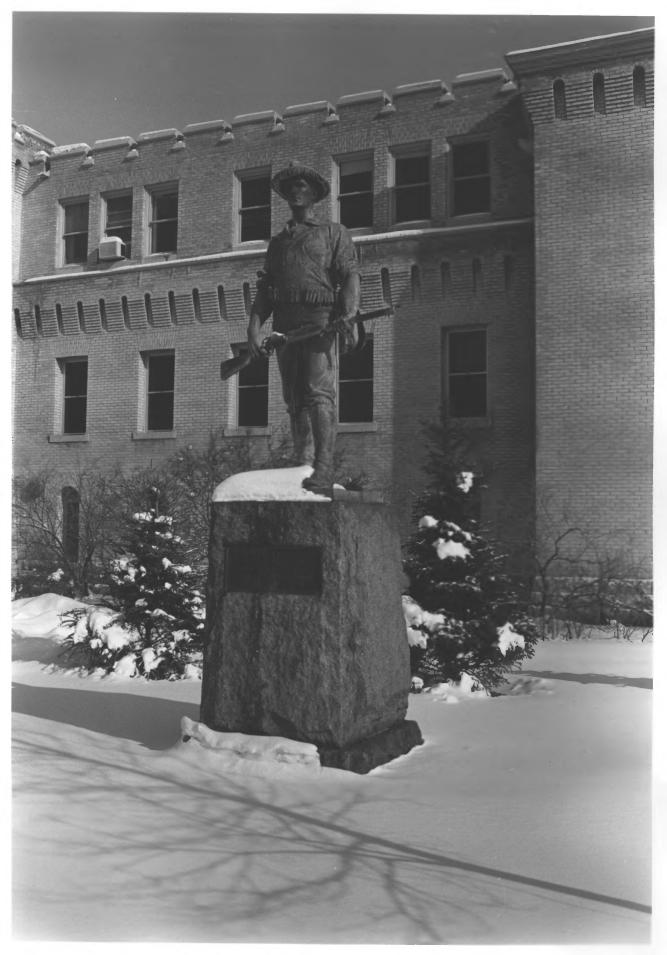

923 Purtor Hall

University of Minnesota Old Campus Historic District Library Building (Burton Hall) Minneapolis, MN; Hennepin County Photographer: Unknown 1923 Minnesota Historical Society, 690 Cedar St., St. Paul, MN 55101 Looking southeast 6112