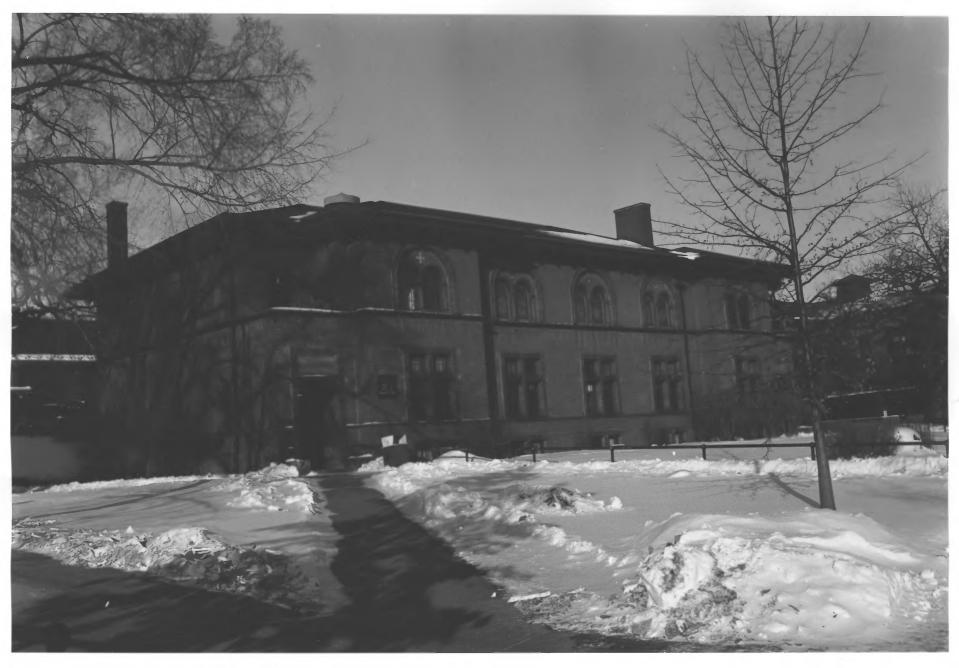

University of Minnesota Old Campus Historic District Alice Shevlin Hall Minneapolis, MN; Hennepin County Photographer: Dennis Gimmestad 1984 Minnesota Historical Society, 690 Cedar St., St. Paul, MN 55101 Looking southwest 06611/8