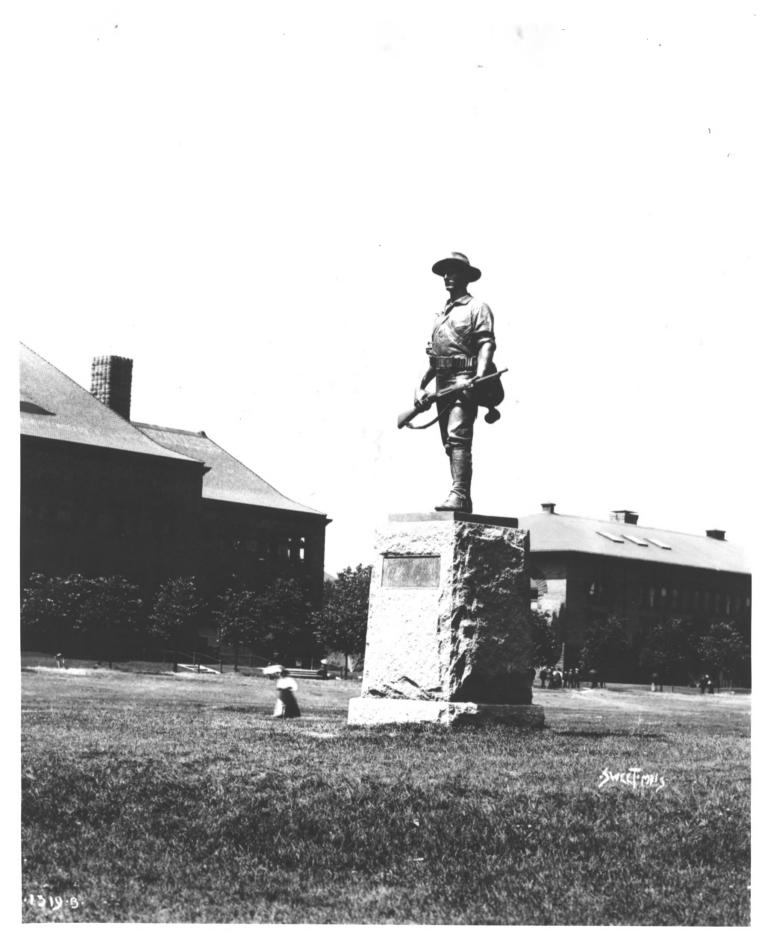

Cedar St., St. Paul, MN 55101 Looking north 01756/13

- University of Minnesota Old Campus Historic District
- Student Soldier Memorial Monument
- Minneapolis, MN; Hennepin County
- Photographer: Sweet
- ca. 1905
- Minnesota Historical Society, 690
- Cedar St., St. Paul, MN 55101
- Looking southwest 23777

- Student Soldier Memorial Monument
- Minneapolis, MN; Hennepin County
- Photographer: Dennis Gimmestad 1984
- Minnesota Historical Society, 690
  - Cedar St., St. Paul, MN 55101
- Looking east
- 06603/8