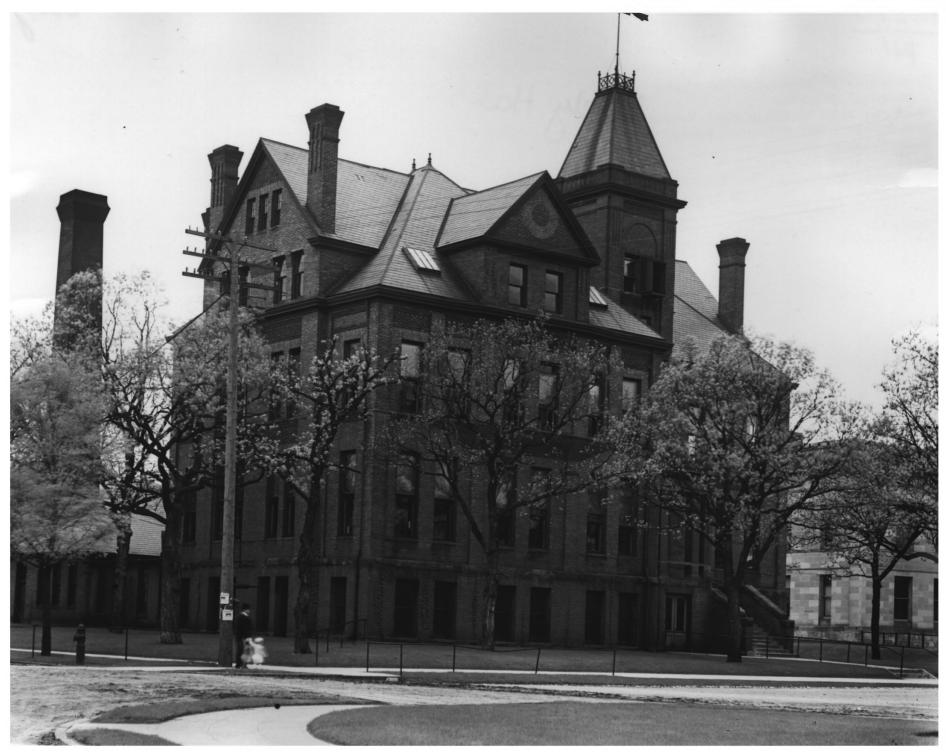

University of Minnesota Old Campus Historic District Mechanic Arts Building (Eddy Hall) Minneapolis, MN; Hennepin County Photographer: Unknown 1907 Minnesota Historical Society, 690 Cedar St., St. Paul, MN 55101 Looking southwest