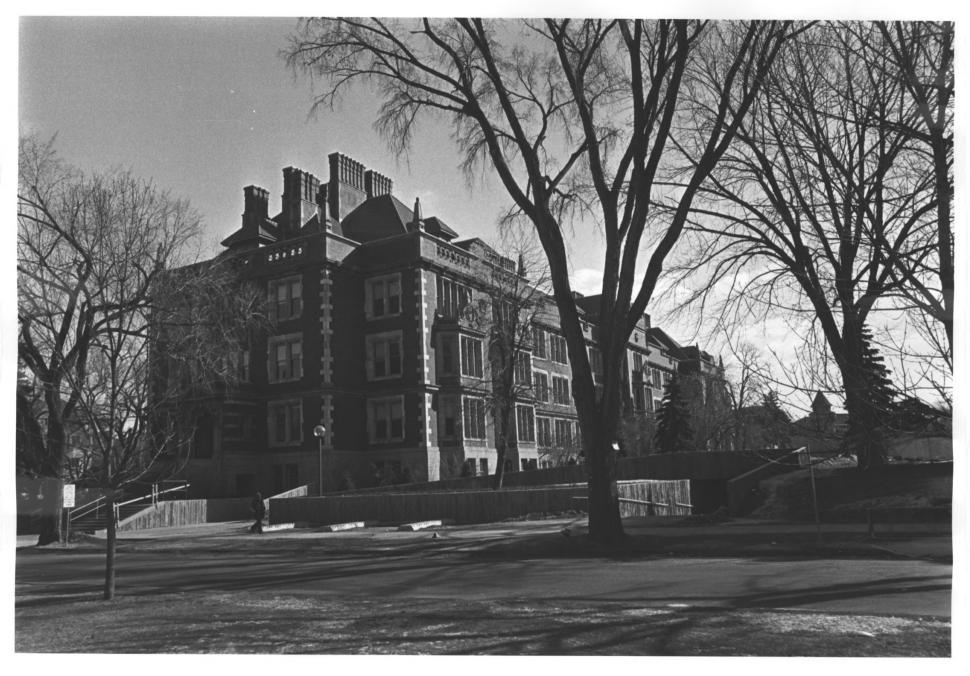

University of Minnesota Old Campus Historic District Alice Shevlin Hall Minneapolis, MN; Hennepin County Photographer: Dennis Gimmestad 1984 Minnesota Historical Society, 690 Cedar St., St. Paul, MN 55101 Looking southwest 06611/8