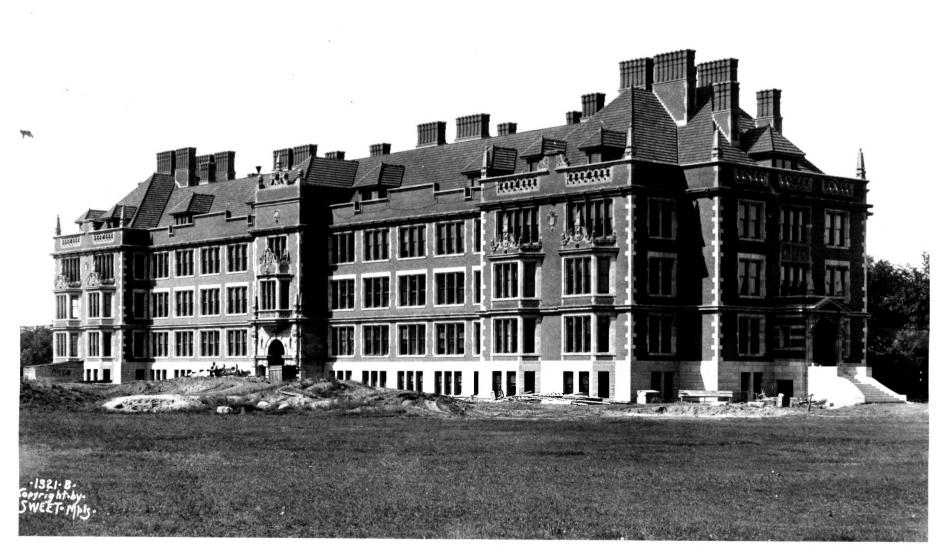

## University of Minnesota Old Campus Historic District Alice Shevlin Hall Minneapolis, MN; Hennepin County Photographer: Sweet 1918

- Minnesota Historical Society, 690
- Cedar St., St. Paul, MN 55101
- Looking southwest
- 23784