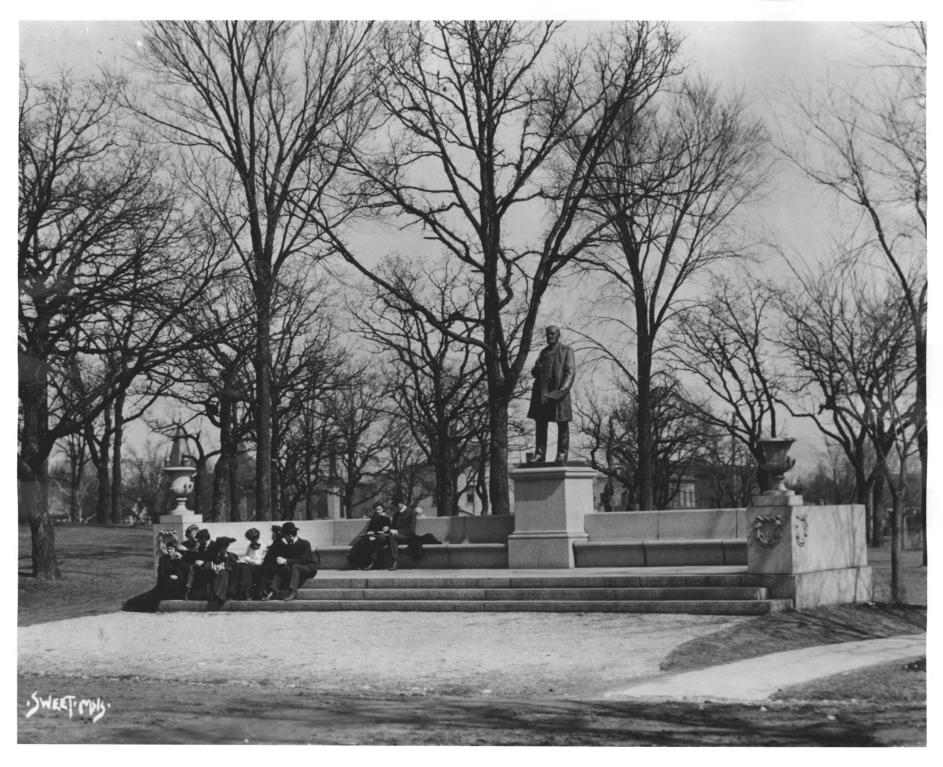

- Pillsbury Memorial Fence & Gate Minneapolis, MN; Hennepin County
- Photographer: Susan Roth
- 1984
- Minnesota Historical Society, 690
  - Cedar St., St. Paul, MN 55101
- Looking south
- 06607/14

University of Minnesota Old Campus Historic District Pillsbury Statue Minneapolis, MN; Hennepin County Photographer: Sweet 1904

Minnesota Historical Society, 690 Cedar St., St. Paul, MN 55101 Looking north 23785

University of Minnesota Old Campus Historic District Pillsbury Statue Minneapolis, MN; Hennepin County Photographer: Charles Nelson 1977 Minnesota Historical Society, 690

Cedar St., St. Paul, MN 55101 Looking north 01756/13

- University of Minnesota Old Campus Historic District
- Student Soldier Memorial Monument
- Minneapolis, MN; Hennepin County
- Photographer: Sweet
- ca. 1905
- Minnesota Historical Society, 690
- Cedar St., St. Paul, MN 55101
- Looking southwest 23777