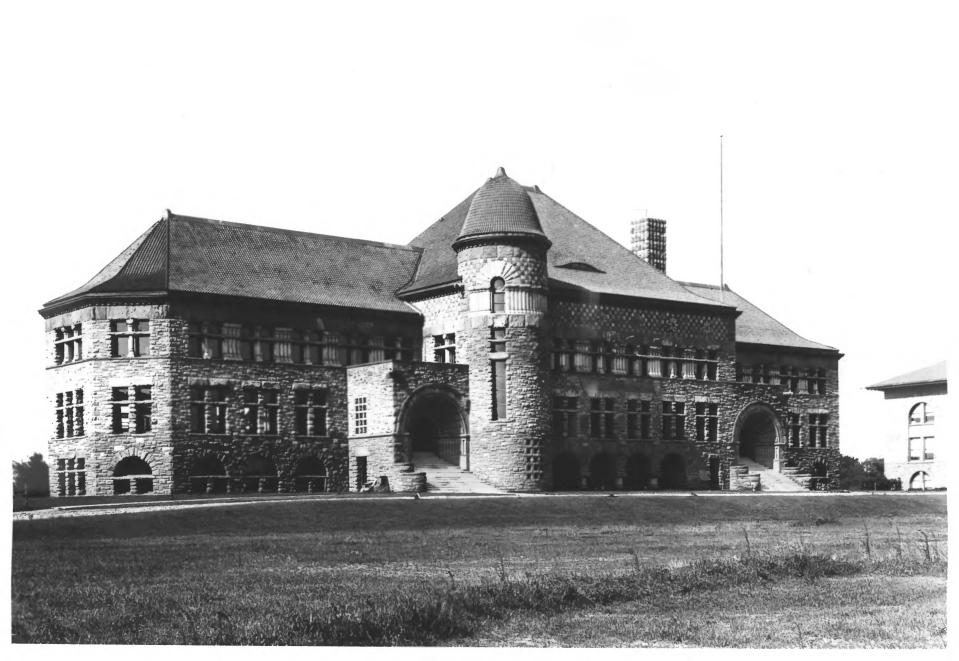

```
University of Minnesota Old Campus
  Historic District
Medical Science Building (Wesbrook
  Ha11)
Minneapolis, MN; Hennepin County
Photographer: Sweet
1904
Minnesota Historical Society, 690
  Cedar St., St. Paul, MN 55101
Looking northeast
41162
```