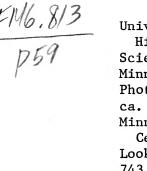

University of Minnesota Old Campus Historic District Science Hall (Pillsbury Hall) Minneapolis, MN; Hennepin County Photographer: Sweet ca. 1900 Minnesota Historical Society, 690 Cedar St., St. Paul, MN 55101 Looking southwest 743