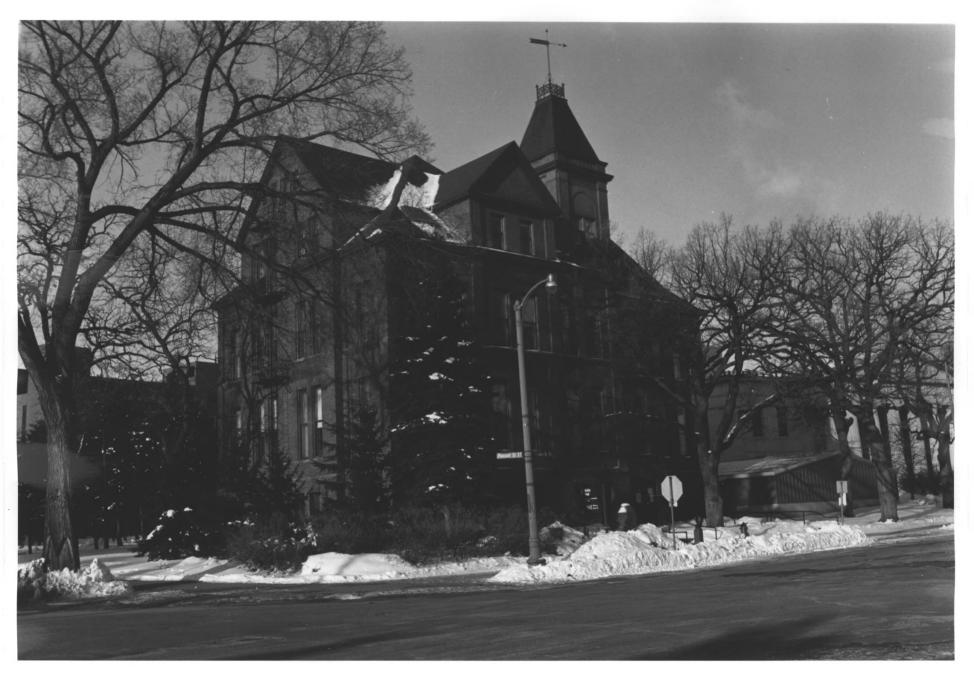

6355g

University of Minnesota Old Campus Historic District Folwell Hall

Minneapolis, MN; Hennepin County Photographer: Sweet 1907

Minnesota Historical Society, 690 Cedar St., St. Paul, MN 55101 Looking northwest 23788