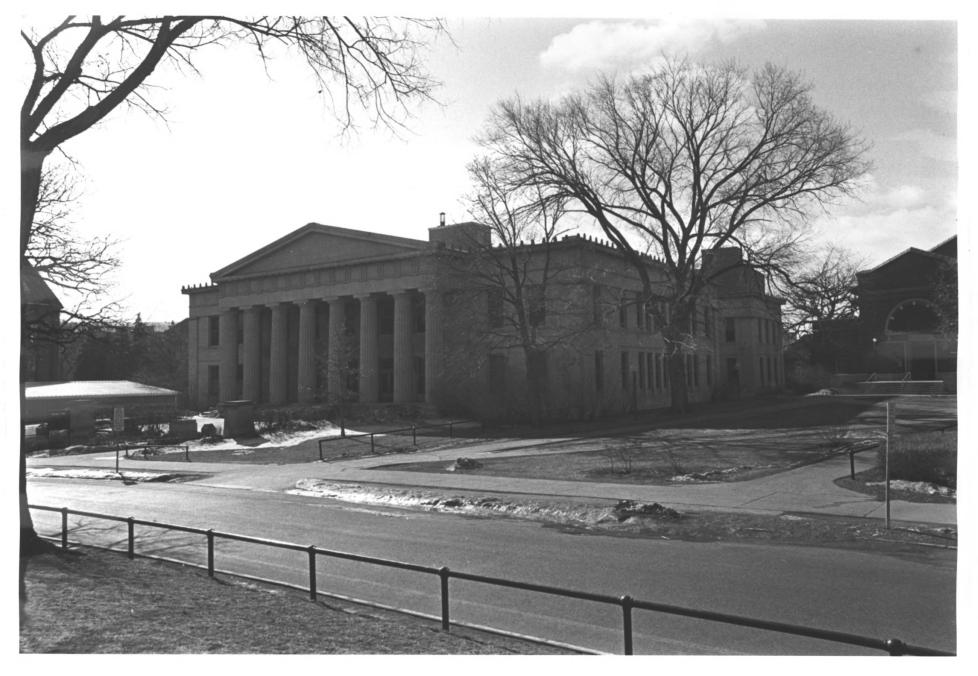

6355g

University of Minnesota Old Campus Historic District Folwell Hall

Minneapolis, MN; Hennepin County Photographer: Sweet 1907

Minnesota Historical Society, 690 Cedar St., St. Paul, MN 55101 Looking northwest 23788

University of Minnesota Old Campus Historic District Folwell Hall

Minneapolis, MN; Hennepin County Photographer: Charles Nelson 1977

Minnesota Historical Society, 690

Cedar St., St. Paul, MN 55101

Looking northeast 01756/19