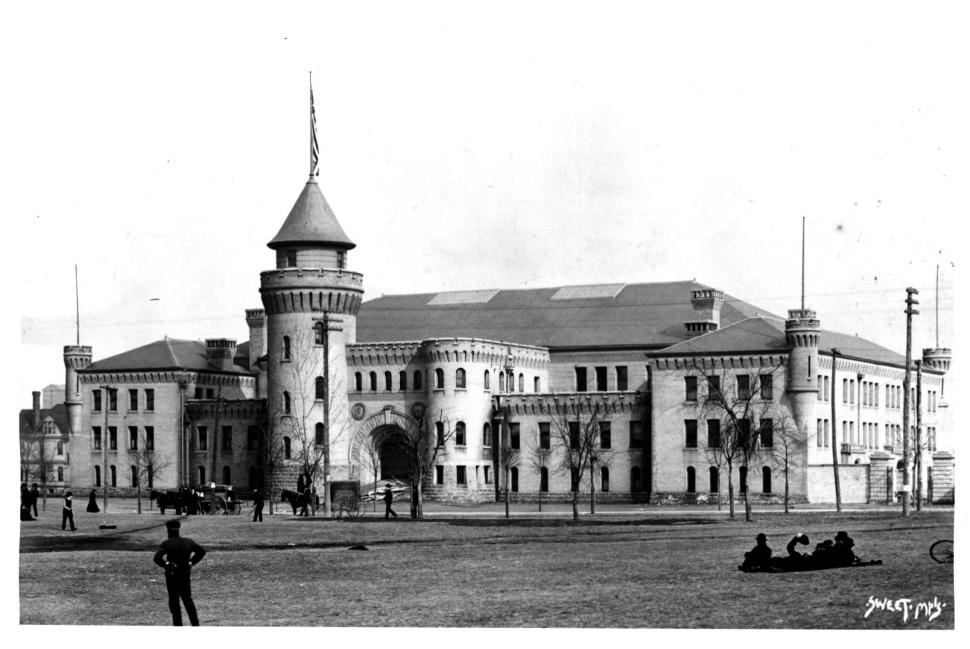

- Minneapolis, MN; Hennepin County Photographer: Dennis Gimmestad 1984
- Minnesota Historical Society, 690 Cedar St., St. Paul, MN 55101
- Looking northeast 06603/7

University of Minnesota Old Campus Historic District Armory Minneapolis, MN; Hennepin County Photographer: Sweet 1904 Minnesota Historical Society, 690 Cedar St., St. Paul, MN 55101 Looking northeast 25487