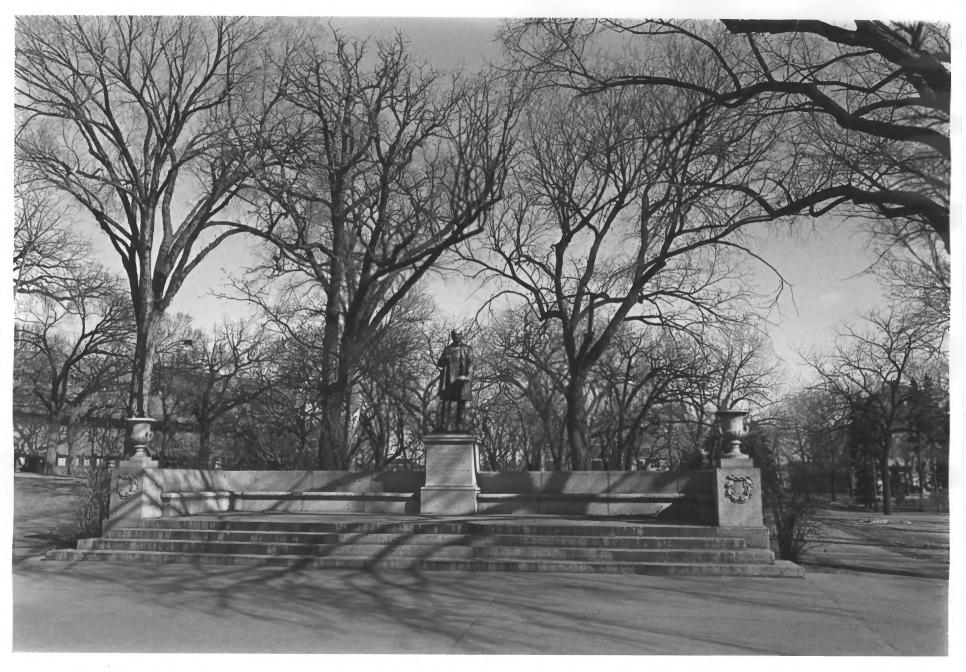

- Pillsbury Memorial Fence & Gate Minneapolis, MN; Hennepin County
- Photographer: Susan Roth
- 1984
- Minnesota Historical Society, 690
  - Cedar St., St. Paul, MN 55101
- Looking south
- 06607/14

University of Minnesota Old Campus Historic District Pillsbury Statue Minneapolis, MN; Hennepin County Photographer: Sweet 1904

Minnesota Historical Society, 690 Cedar St., St. Paul, MN 55101 Looking north 23785

University of Minnesota Old Campus Historic District Pillsbury Statue Minneapolis, MN; Hennepin County Photographer: Charles Nelson 1977 Minnesota Historical Society, 690

Cedar St., St. Paul, MN 55101 Looking north 01756/13

- University of Minnesota Old Campus Historic District
- Student Soldier Memorial Monument
- Minneapolis, MN; Hennepin County
- Photographer: Sweet
- ca. 1905
- Minnesota Historical Society, 690
- Cedar St., St. Paul, MN 55101
- Looking southwest 23777