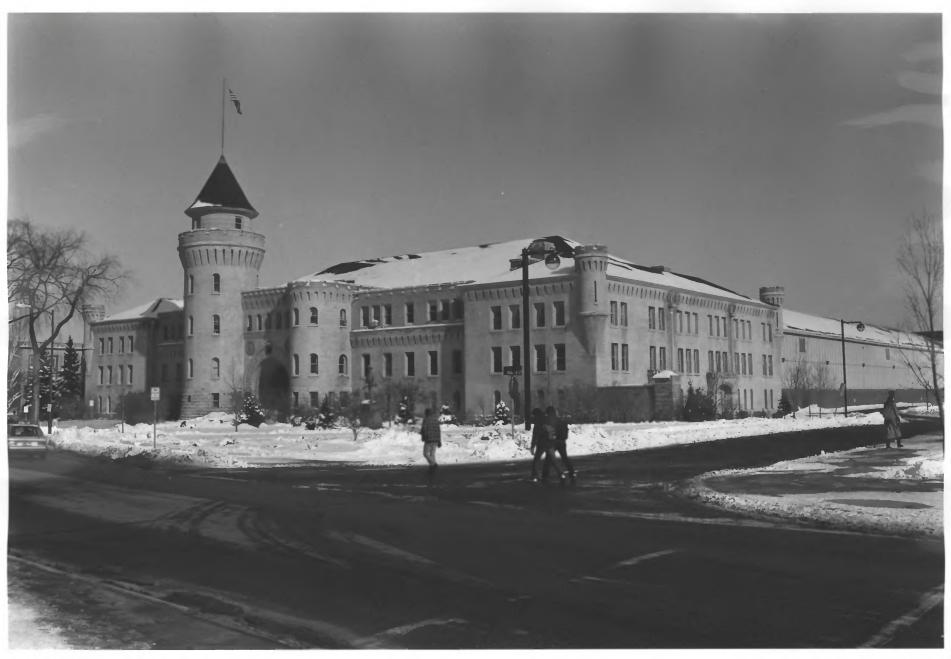

- Minneapolis, MN; Hennepin County Photographer: Dennis Gimmestad 1984
- Minnesota Historical Society, 690 Cedar St., St. Paul, MN 55101
- Looking northeast 06603/7

University of Minnesota Old Campus Historic District Armory Minneapolis, MN; Hennepin County Photographer: Sweet 1904 Minnesota Historical Society, 690 Cedar St., St. Paul, MN 55101 Looking northeast 25487