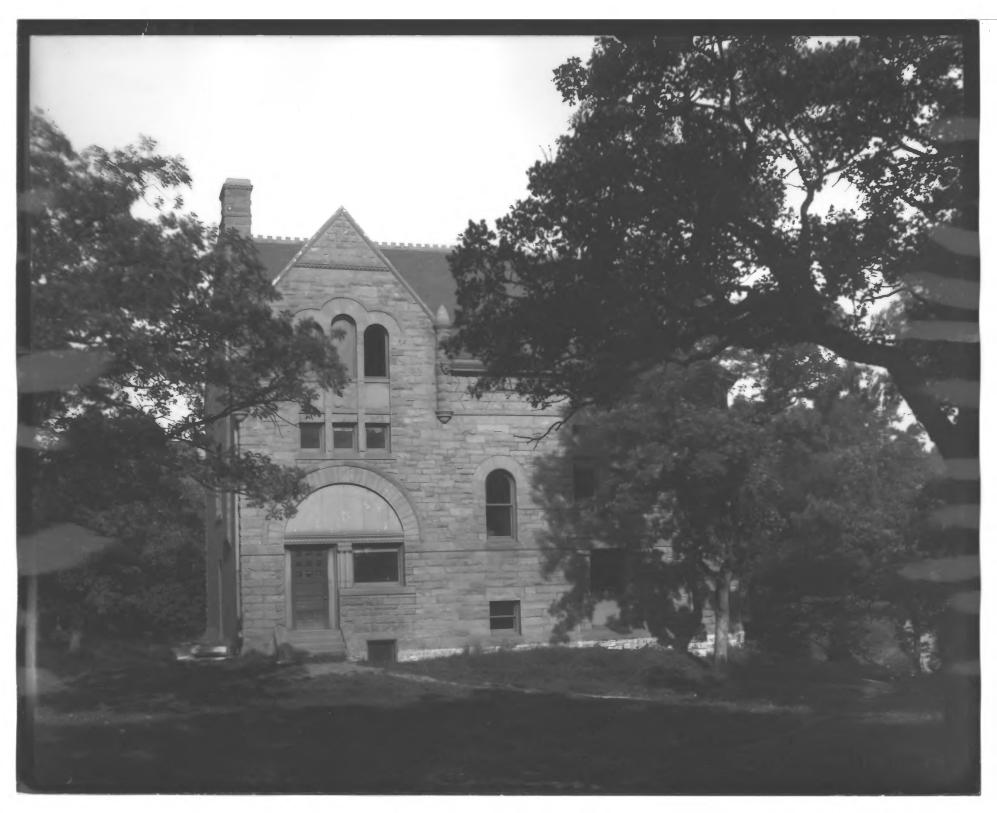

University of Minnesota Old Campus Historic District Alice Shevlin Hall Minneapolis, MN; Hennepin County Photographer: Dennis Gimmestad 1984 Minnesota Historical Society, 690 Cedar St., St. Paul, MN 55101 Looking southwest 06611/8

## University of Minnesota Old Campus Historic District Alice Shevlin Hall Minneapolis, MN; Hennepin County Photographer: Sweet 1918

- Minnesota Historical Society, 690
- Cedar St., St. Paul, MN 55101
- Looking southwest
- 23784