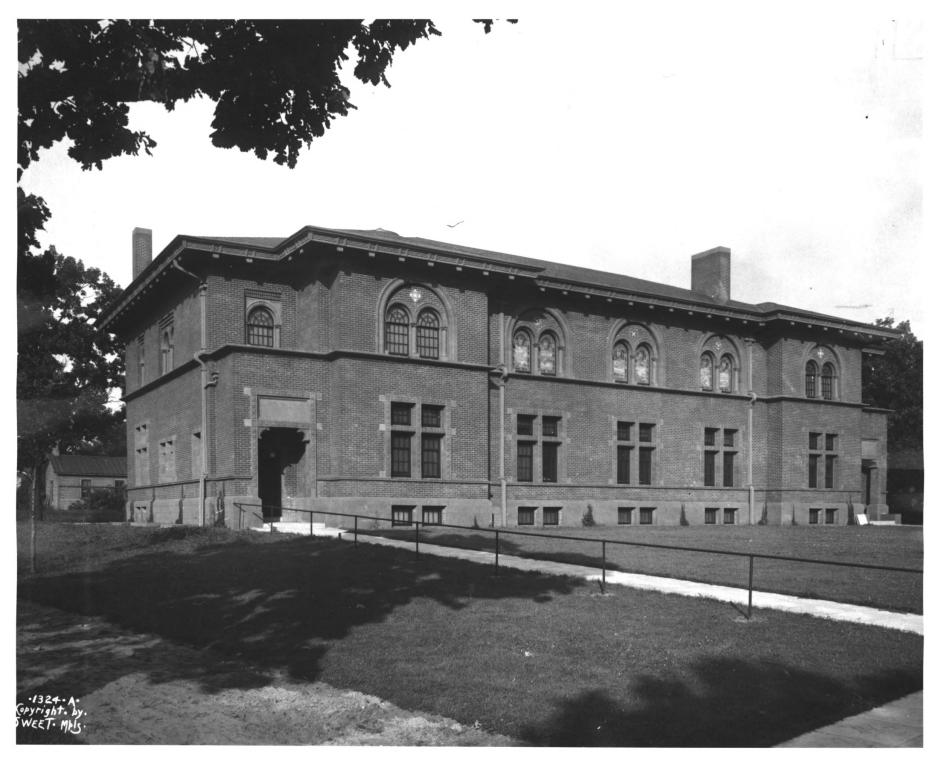

## University of Minnesota Old Campus Historic District Alice Shevlin Hall Minneapolis, MN; Hennepin County Photographer: Sweet 1918

- Minnesota Historical Society, 690
- Cedar St., St. Paul, MN 55101
- Looking southwest
- 23784