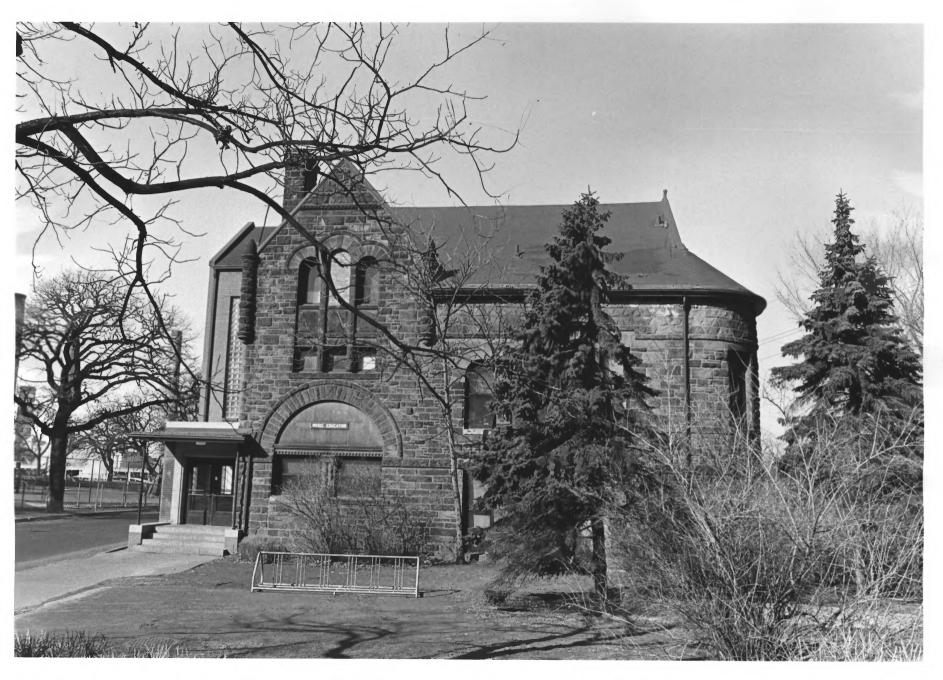

- Students Christian Association Bldg. (Music Education)
- Minneapolis, MN; Hennepin County
- Photographer: Charles Nelson 1977
- Minnesota Historical Society, 690 Cedar St., St. Paul, MN 55101 Looking west 01756/4A

- Students Christian Association
  - Building (Music Education)
- Minneapolis, MN; Hennepin County
- Photographer: Frank Wilson
- ca. 1890s
- Minnesota Historical Society, 690
- Cedar St., St. Paul, MN 55101
- Looking west
- 9065-B