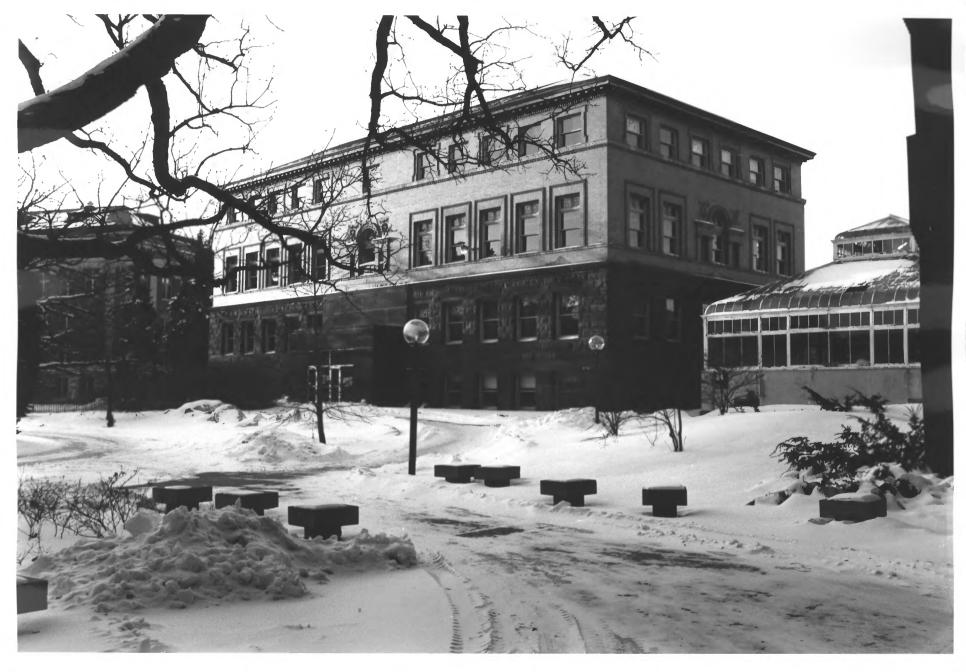

University of Minnesota Old Campus Historic District Medical Hall (Wulling Hall) Minneapolis, MN Dennis Gimmestad 1984 Minnesota Historical Society, 690

Cedar St., St. Paul, MN 55101 Looking east 06604/15