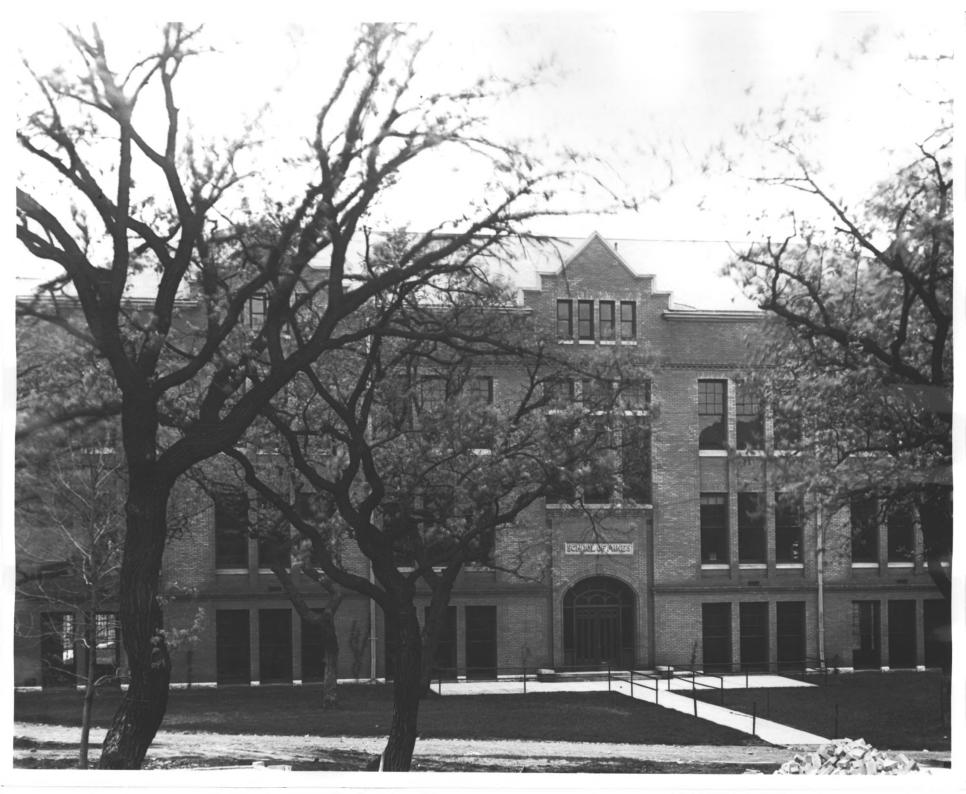

University of Minnesota Old Campus Historic District School of Mines Building (Child Development) Minneapolis, MN; Hennepin County Photographer: Unknown 1907 Minnesota Historical Society, 690 Cedar St., St. Paul, MN 55101 Looking south 6391g

1907

University of Minnesota Old Campus Historic District School of Mines Building (Child Development) Minneapolis, MN; Hennepin County Photographer: Dennis Gimmestad 1984 Minnesota Historical Society, 690 Cedar St., St. Paul, MN 55101 Looking south 06611/10