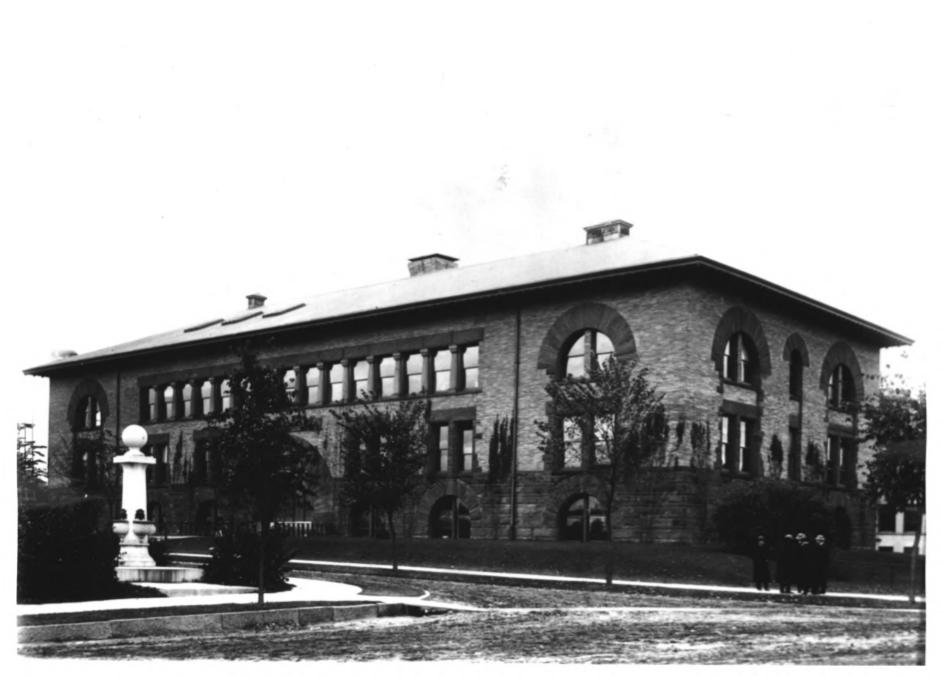

University of Minnesota Old Campus Historic District Mechanic Arts Building (Eddy Hall) Minneapolis, MN; Hennepin County Photographer: Unknown 1907 Minnesota Historical Society, 690 Cedar St., St. Paul, MN 55101 Looking southwest