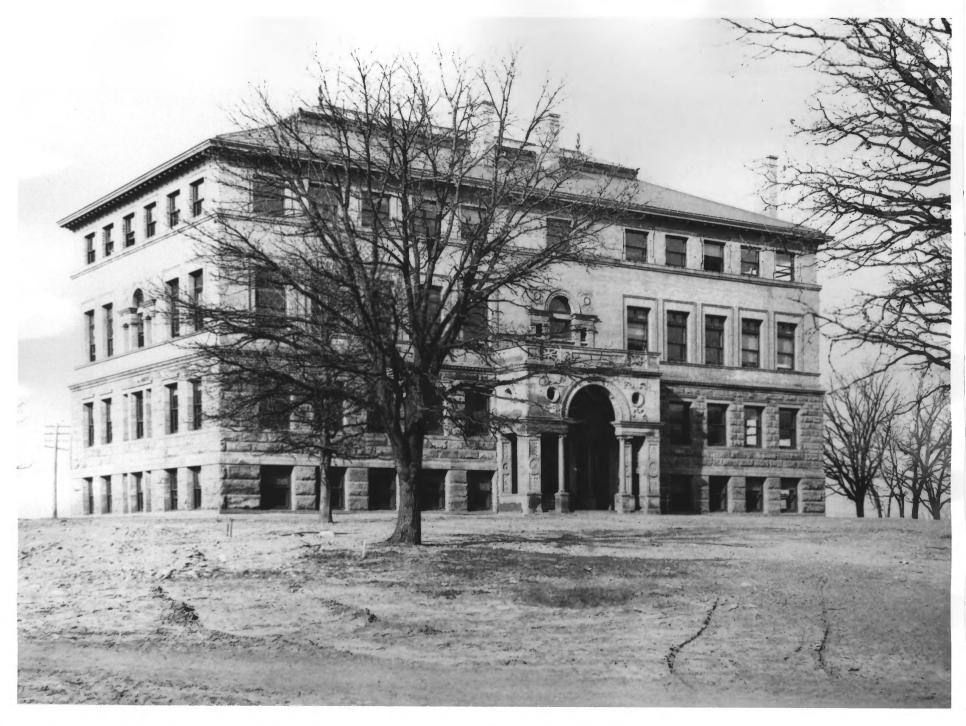

University of Minnesota Old Campus Historic District Medical Hall (Wulling Hall) Minneapolis, MN; Hennepin County Photographer: Unknown ca. 1893 Minnesota Historical Society, 690 Cedar St., St. Paul, MN 55101 Looking southwest 41153