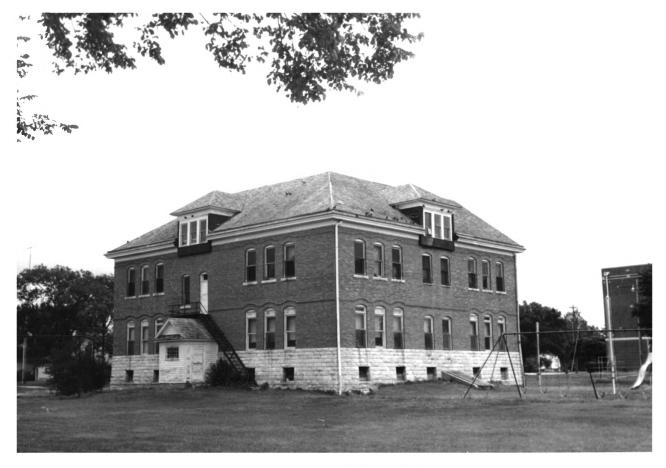

PROPERTY OF THE NATIONAL REGISTER

View of the school from the southwest showing the south and west sides.