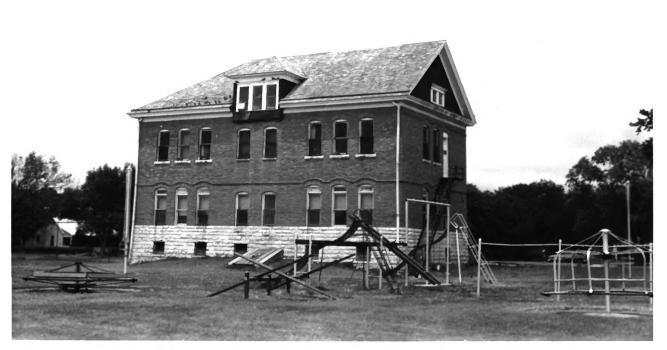

PROPERTY OF THE NATIONAL REGISTER

View from the southeast showing the south side and part of the east.

FORM 10-301 A (6/72)