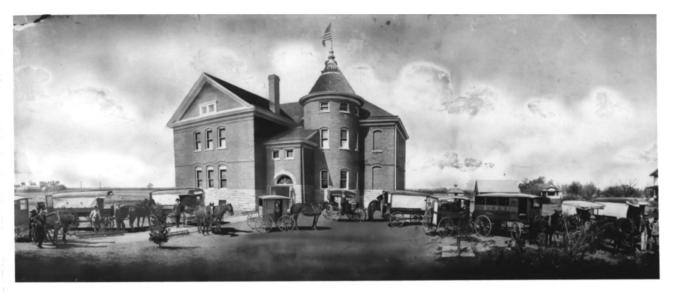

Copy of an old panoramic view taken from the northeast showing the building as it appeared around 1910.

PROPERTY OF THE NATIONAL REGISTER