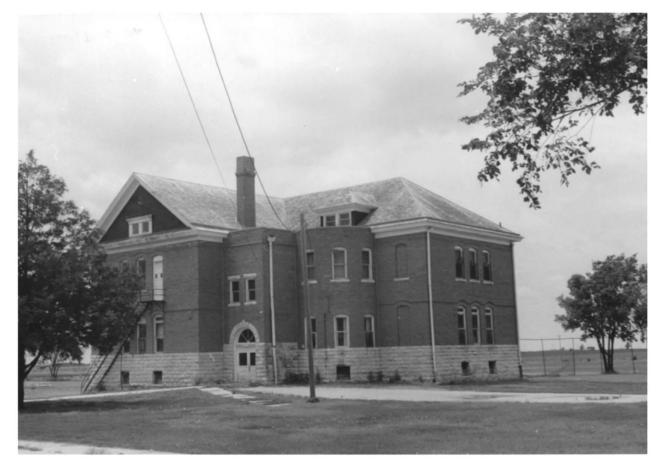

DESCRIBE VIEW, DIRECTION, ETC.

View from the northeast showing the entry and the modifications to the tower and entry.

PROPERTY OF THE NATIONAL SEGISTER

FORM 10-301 A (6/72)