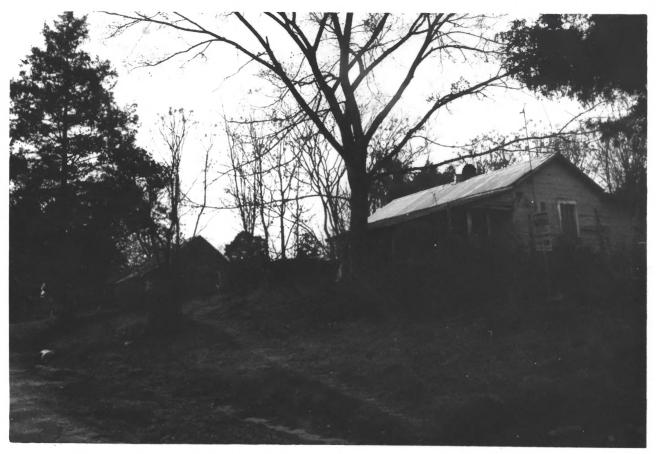

Ellen Mertins, February 1983 Alabama Historical Commission

View looking SW along west side of Church St. showing tennant houses #4 & 5

Ellen Mertins, February 1983 Alabama Historical Commission

View looking SE of Schifman-Syring House (#2)