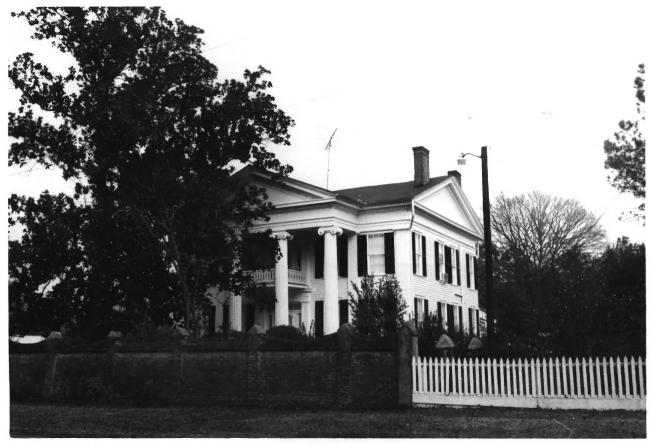

View looking east towards the Green Mobley House (The Magnolia) #11

Ellen Mertins, February 1983 Alabama Historical Commission

View looking north towards intersection of Church & Pearl Sts. showing John Smith House (#14)