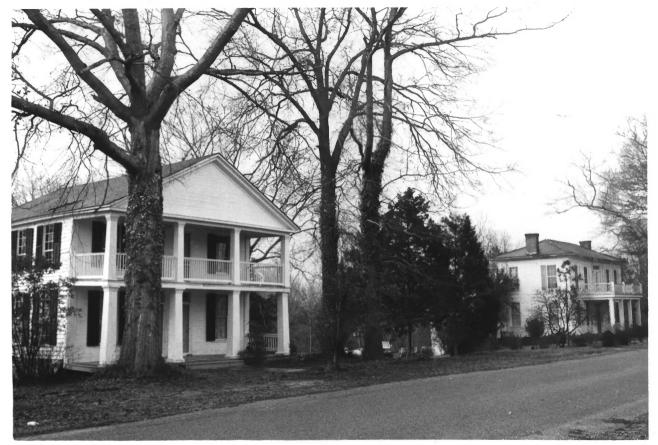

Ellen Mertins, February 1983 Alabama Historical Commission

View looking north of Webster St. showing Ellis-Waddell House (#10) & Stein-Garth House (#9)

Ellen Mertins, February 1983 Alabama Historical Commission