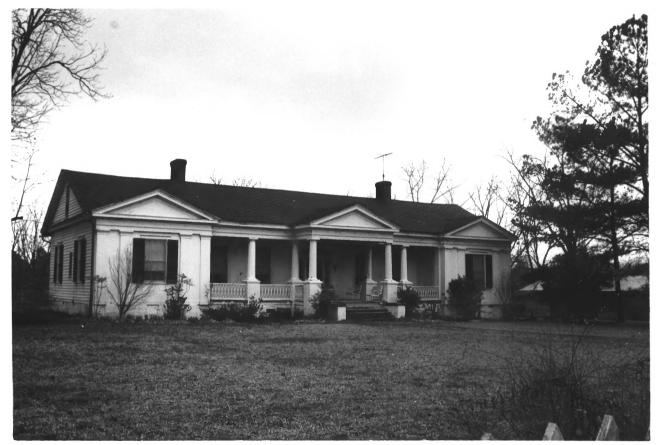

Ellen Mertins, February 1983 Alabama Historical Commission

View looking south towards north end of Jackson-Smith House (#31)

Ellen Mertins, February 1983 Alabama Historical Commission

View looking SW towards Meek-Mitchell-Norwood House (#32) & Aduston Hall (#3)