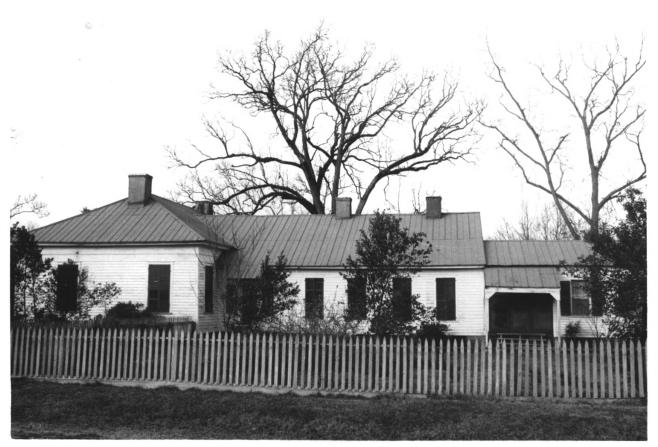

Ellen Mertins, February 1983 Alabama Historical Commission

View looking south towards north end of Jackson-Smith House (#31)

Ellen Mertins, February 1983 Alabama Historical Commission

View looking SW towards Meek-Mitchell-Norwood House (#32) & Aduston Hall (#3)