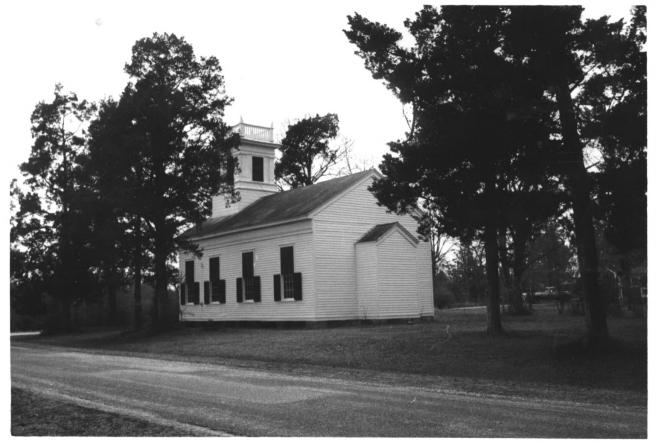

Ellen Mertins, February 1983 Alabama Historical Commission

View looking north at south side of Ellis House (#24)

Ellen Mertins, February 1983 Alabama Historical Commission

View looking west across Spruce St. toward east end of Gainesville Methodist Church (#27) Photo number: 7