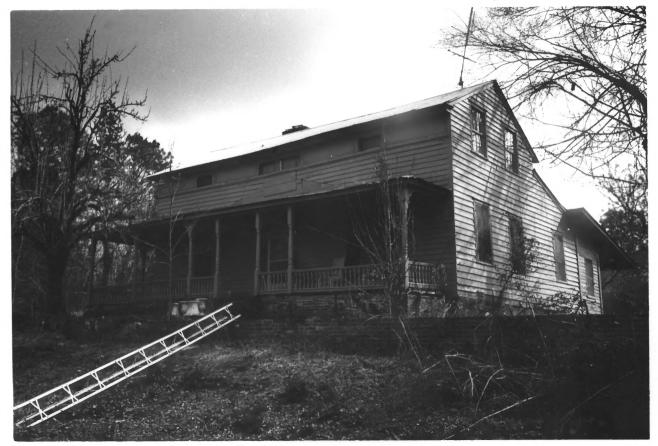

Ellen Mertins, February 1983 Alabama Historical Commission

View looking SW along west side of Church St. showing tennant houses #4 & 5

Ellen Mertins, February 1983 Alabama Historical Commission

View looking SE of Schifman-Syring House (#2)