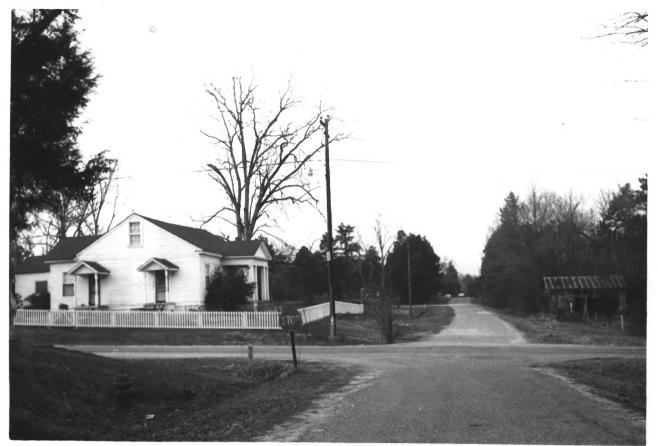

View looking east towards the Green Mobley House (The Magnolia) #11

Ellen Mertins, February 1983 Alabama Historical Commission

View looking north towards intersection of Church & Pearl Sts. showing John Smith House (#14)