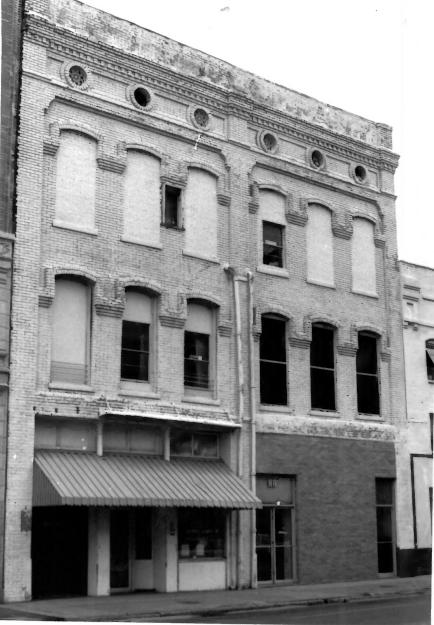

DATE: September 1977
Weathersby Building, 94 S. Front St

(No. 13), Detail, cast iron columns #14 of 36

### FRONT ROW HISTORIC DISTRICT MEMPHIS, TN Shelby County PHOTO BY: Ann K. Bennett NOV 2014/8 NEG: Photographer

DATE: September 1977
Weathersby Building, 94 S. Front St.
(No. 13), northwest elevation, facing SE