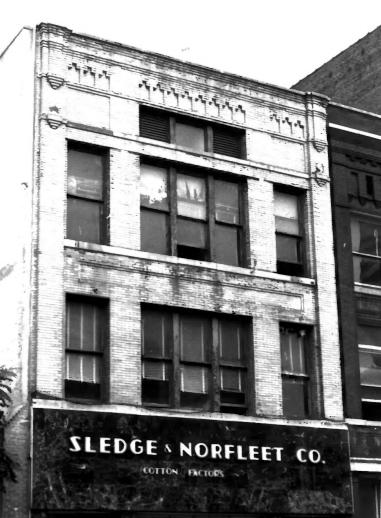

#5 **6f** 36

DOE NIC 1

AUG 1 1979

STAPLE COTTON COOPERATIVE

STAPLE COTTON DISCOUNT

ROW HISTORIC DISTRICT

MEMPHIS, TN Shelby County PHOTOGRAPHER: Ann K. Bennett DATE: September 1977

NEG: Photographer Ketchum Building, 60 S. Front St. (No. 6) Northwest elevation, facing south