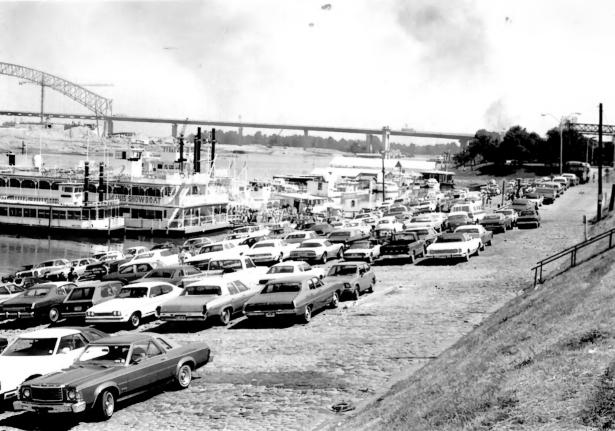

Barboro Alley, facing southeast #32 of 36

Front Row Historic District

(Cobblestones) Shelby County
Along riverfront from foot of Beale LOCATION: St. to Jefferson Davis Park between Riverside Drive and Mississippi River, Memphis, Shelby County, TN

PHOTOGRAPHER: Kay Benton

DATE: May 17, 1979 NEGATIVE: Division of Housing and Community Development, Memphis, TN

View facing north #33 of 36

PROPERTY NAME: Front Row Historic District (Cobblestones) LOCATION: