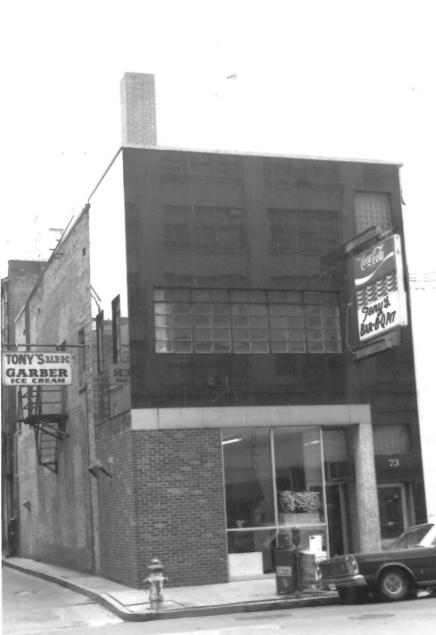

```
DOE
       ROW HISTORIC DISTRICT
MEMPHIS, TN
             Shelby County
PHOTO BY: Ann K. Bennett
NEG: Photographer
DATE: September 1977
Wener Building, 73 Monroe Ave. (No. 1)
Northeast and southeast elevations, facing
  southwest
                     #1 of 36
```