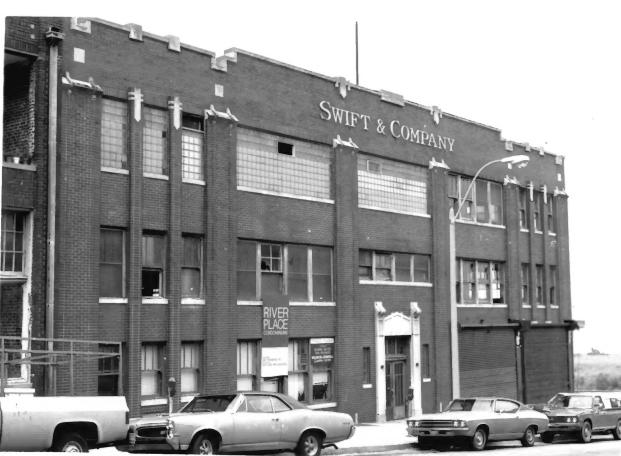

AUG 1 1975

PHOTO BY: Ann K. Bennett
NEG: Photographer NOV 2 () 15/5
DATE: September 1977 #29 of 36
Swift & Co. Bldg., 35 Union Ave. (No. 28)
Northeast elevation, facing southwest

FRONT ROW HISTORIC DISTRICT