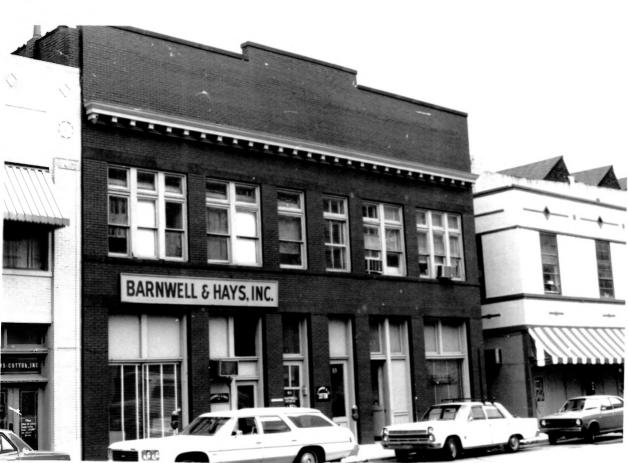

## FRONT ROW HISTORIC DISTRICT MEMPHIS, TN Shelby County PHOTO BY: Ann K. Bennett NEG: Photographer DATE: September 1977 Riley Bldg., 91 S. Front St. (No. 23) Southeast elevation, facing NW

#24 of 36 NOV 20 19/8