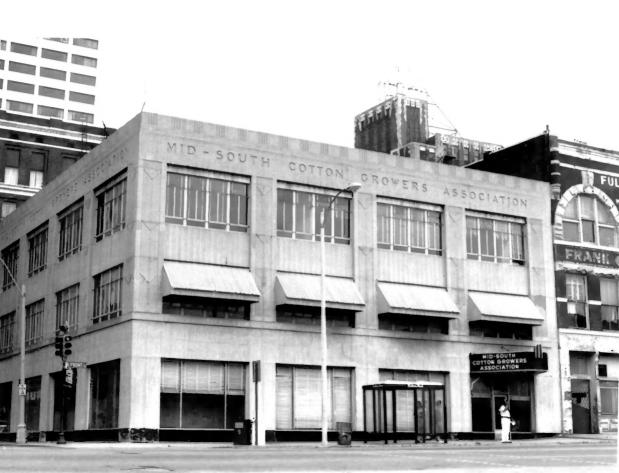

# low

FRONT ROW HISTORIC DISTRICT MEMPHIS, TN Shelby County

PHOTO BY: Ann K. Bennett NOV 2 0 1978

NEG: Photographer ADE NOV 2 0 1978

DATE: September 1977

Mid-South Cotton Growers Assn. Building 44 South Front Street (No. 3) Northeast and northwest elevations, facing south #3 of 36