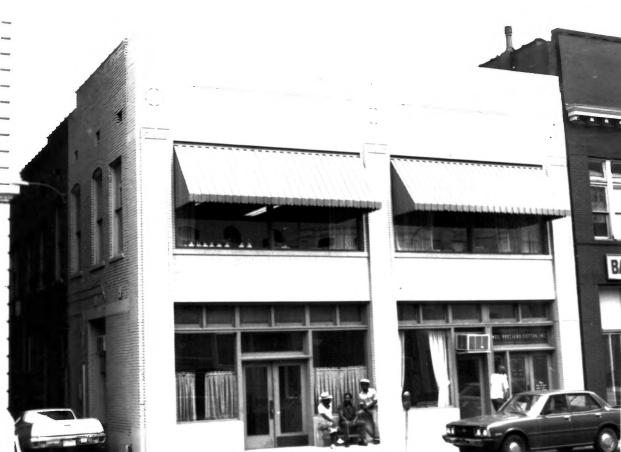

## an ROW HISTORIC DISTRICT

NOV 2 0 1978

MEMPHIS, TN Shelby County PHOTO BY: Ann K. Bennett NEG: Photographer

DATE: September 1977 Weil Bldg., 95 S. Front Street (No.22) Southeast elevation, facing northwest #23 of 36