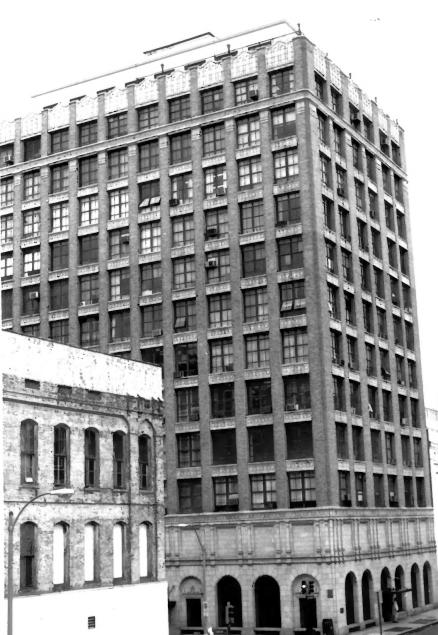

```
DOE
       ROW HISTORIC DISTRICT
MEMPHIS, TN
             Shelby County
PHOTO BY: Ann K. Bennett
NEG: Photographer
DATE: September 1977
Wener Building, 73 Monroe Ave. (No. 1)
Northeast and southeast elevations, facing
  southwest
                     #1 of 36
```