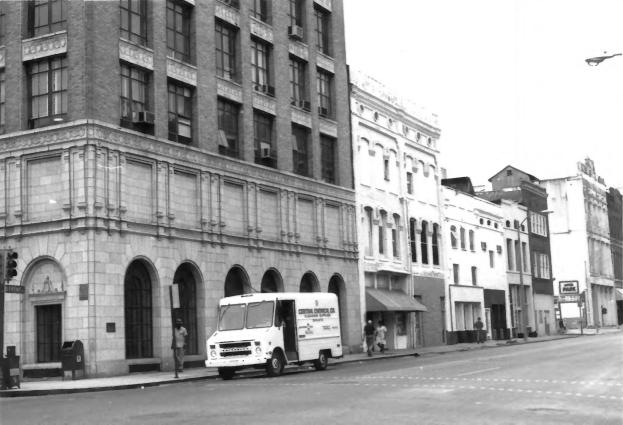

# low

FRONT ROW HISTORIC DISTRICT MEMPHIS, TN Shelby County

PHOTO BY: Ann K. Bennett NOV 2 0 1978

NEG: Photographer ADE NOV 2 0 1978

DATE: September 1977

Mid-South Cotton Growers Assn. Building 44 South Front Street (No. 3) Northeast and northwest elevations, facing south #3 of 36

FRONT ROW HISTORIC DISTRICT
MEMPHIS, TN Shelby County
PHOTO BY: Ann K. Bennett NOV 2 0 1979

PHOTO BY: Ann K. Bennett NOV 2 0 1978

DATE: September 1977

NEG: Photographer

Hart Building, 48 S. Front St. (No. 4)#4 of 36