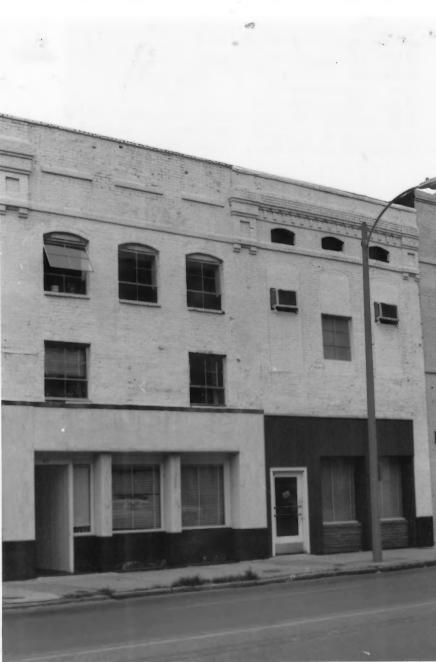

MEMPHIS, TN Shelby County
PHOTO BY: Ann K. Bennett NOV 20 1578
NEG: Photographer

DATE: September 1977UG | Construction of South Front St.

Corporation Building, 104 S. Front (No. 15)

Northwest elevation, facing south #16 of 36