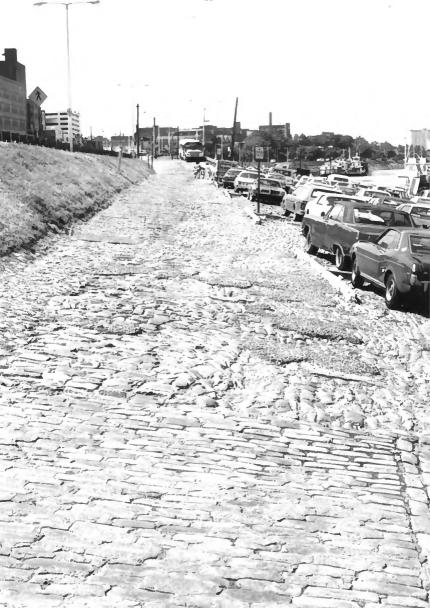

Development, Memphis, TN View from Southwest

COCCON PROPERTY NAME: Front Row Historic District (Cobblestones) LOCATION: Along riverfront from foot of Beale

St. to Jefferson Davis Park between Riverside Drive and Mississippi River, Memphis, Shelby County, TN

PHOTOGRAPHER Kay Benton DATE: May 17, 1979 NEGATIVE: Division of Housing and Community Development, Memphis, TN View from West 1

FRONT Row Historic District (Cobblestones) LOCATION: Along riverfront from foot of Beale St. to Jefferson Davis Park between

Riverside Drive and Mississippi

PROPERTY NAME:

River, Memphis, Shelby County, TN PHOTOGRAPHER: Kay Benton DOE DATE: May 17, 1979 NEGATIVE: Division of Housing and Community Development, Memphis, TN View from South