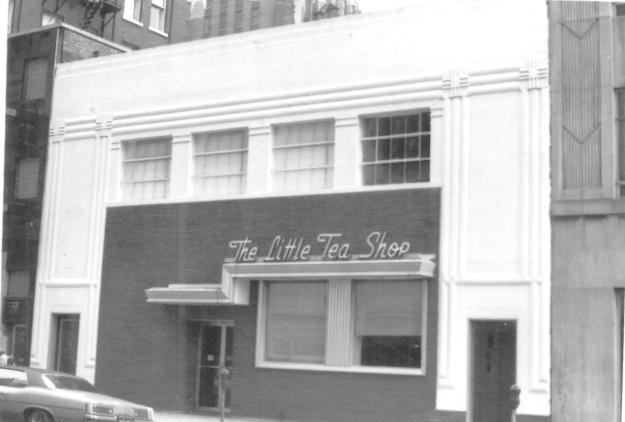

```
DOE
       ROW HISTORIC DISTRICT
MEMPHIS, TN
             Shelby County
PHOTO BY: Ann K. Bennett
NEG: Photographer
DATE: September 1977
Wener Building, 73 Monroe Ave. (No. 1)
Northeast and southeast elevations, facing
  southwest
                     #1 of 36
```



FRONT ROW HISTORIC DISTRICT MEMPHIS, TN Shelby County PHOTO BY: Ann K. Bennett NOV 2 0 1978 NEG: Photographer DATE: September 1977 Fitzhugh Bldg., 69-71 Monroe Ave. (No.2) Northeast elevation, facing southwest

- #2 of 36



# low

FRONT ROW HISTORIC DISTRICT MEMPHIS, TN Shelby County

PHOTO BY: Ann K. Bennett NOV 2 0 1978

NEG: Photographer ADE NOV 2 0 1978

DATE: September 1977

Mid-South Cotton Growers Assn. Building 44 South Front Street (No. 3) Northeast and northwest elevations, facing south #3 of 36



FRONT ROW HISTORIC DISTRICT
MEMPHIS, TN Shelby County
PHOTO BY: Ann K. Bennett NOV 2 0 1979

PHOTO BY: Ann K. Bennett NOV 2 0 1978

DATE: September 1977

NEG: Photographer

Hart Building, 48 S. Front St. (No. 4)#4 of 36

Northwest elevation, facing south



BLACK & WHITE SCOTCH WHIS