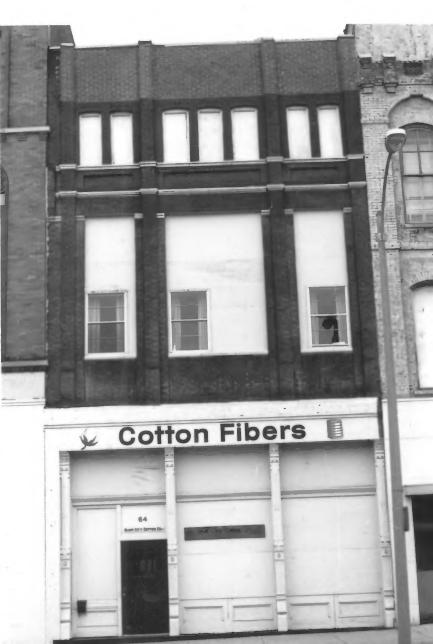

#8 of 36

Cotton

FRONT ROW HISTORIC DISTRICT

MEMPHIS, TN Shelby County
PHOTO BY: Ann K. Bennet VOV 2 0 1978
DATE: September 1977

Weathersby Building, 70 S. Front St. (No.8) Northwest and southeast elevations, facing N