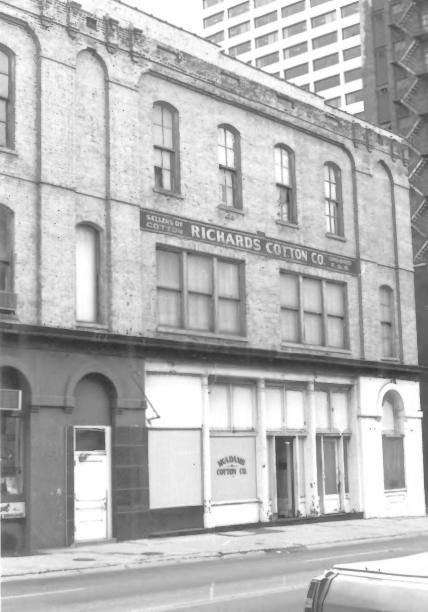

MEMPHIS, TN Shelby County
PHOTO BY: Ann K. Bennett NOV 20 1578
NEG: Photographer

DATE: September 1977UG | Construction of South Front St.

Corporation Building, 104 S. Front (No. 15)

Northwest elevation, facing south #16 of 36