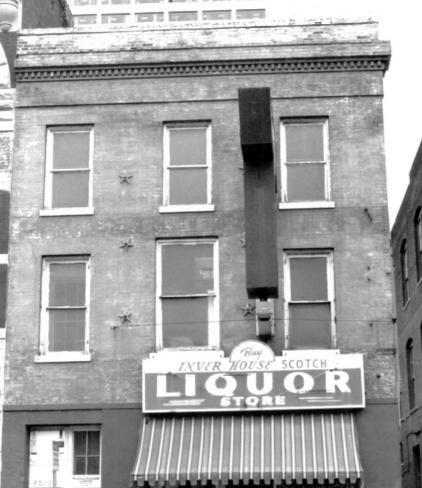

## FROM ROW HISTORIC DISTRICT MEMPHIS, TN Shelby County PHOTOGRAPHER: Ann K. Benner DATE: September 1977 NEG: Photographer Bluff City Cotton Co. Bldg., 64 S. Front

#7 of 36

(No. 7), northwest elevation, facing SE