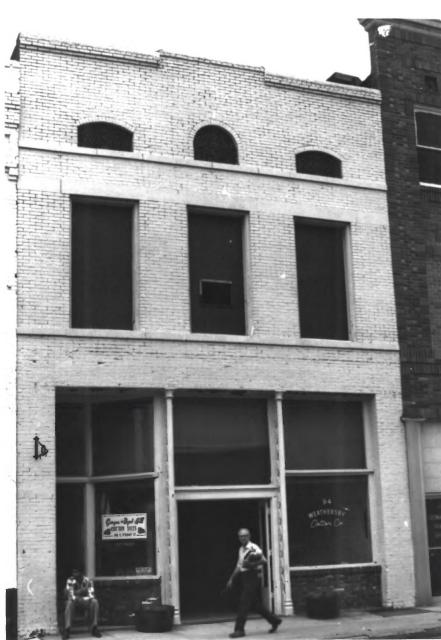

DATE: September 1977
Weathersby Building, 94 S. Front St

(No. 13), Detail, cast iron columns #14 of 36

### FRONT ROW HISTORIC DISTRICT MEMPHIS, TN Shelby County PHOTO BY: Ann K. Bennett NOV 2014/8 NEG: Photographer

DATE: September 1977
Weathersby Building, 94 S. Front St.
(No. 13), northwest elevation, facing SE