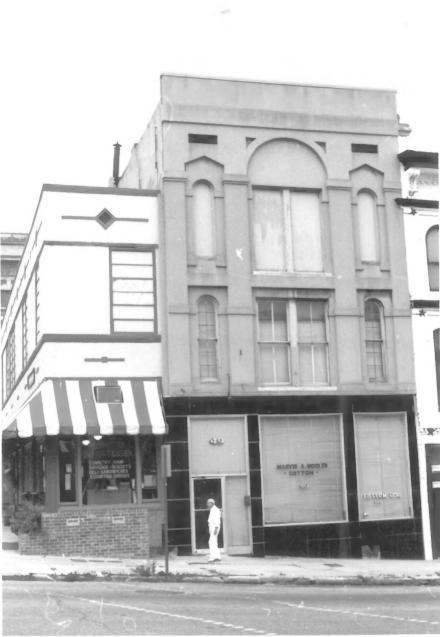

# low

FRONT ROW HISTORIC DISTRICT MEMPHIS, TN Shelby County

PHOTO BY: Ann K. Bennett NOV 2 0 1978

NEG: Photographer ADE NOV 2 0 1978

DATE: September 1977

Mid-South Cotton Growers Assn. Building 44 South Front Street (No. 3) Northeast and northwest elevations, facing south #3 of 36