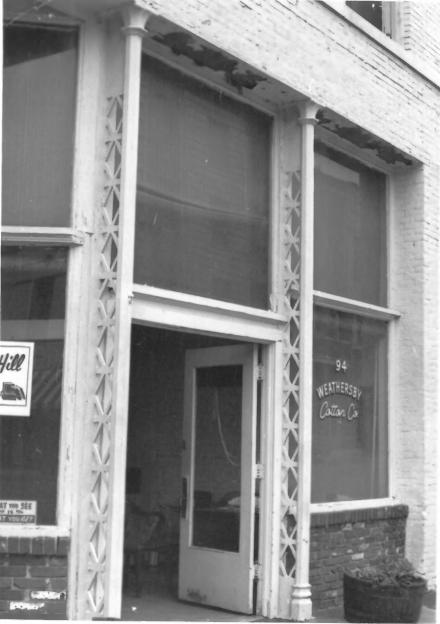

DATE: September 1977
Weathersby Building, 94 S. Front St

(No. 13), Detail, cast iron columns #14 of 36

### FRONT ROW HISTORIC DISTRICT MEMPHIS, TN Shelby County PHOTO BY: Ann K. Bennett NOV 2014/8 NEG: Photographer

DATE: September 1977
Weathersby Building, 94 S. Front St.
(No. 13), northwest elevation, facing SE