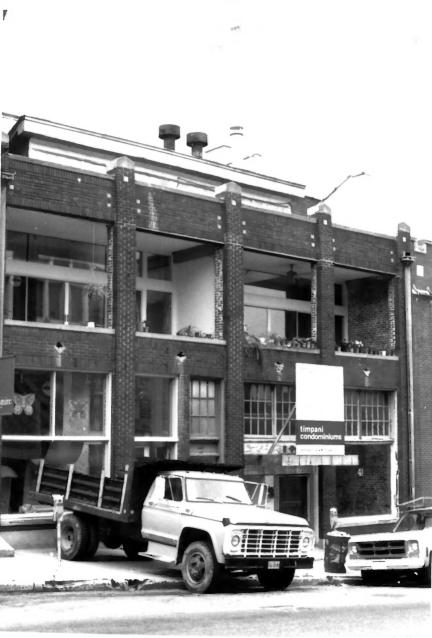

MEMPHIS, TN Shelby County PHOTO BY: Ann K. Bennett 200 20 1976

NEG: Photographer

DATE: September 1977AUG

Timpani Bldg., 41 Union Ave. (No.27)

Northeast elevation, facing southwest #28 of 36

FRONT ROW HISTORIC DISTRICT
MEMPHIS, TN Shelby County