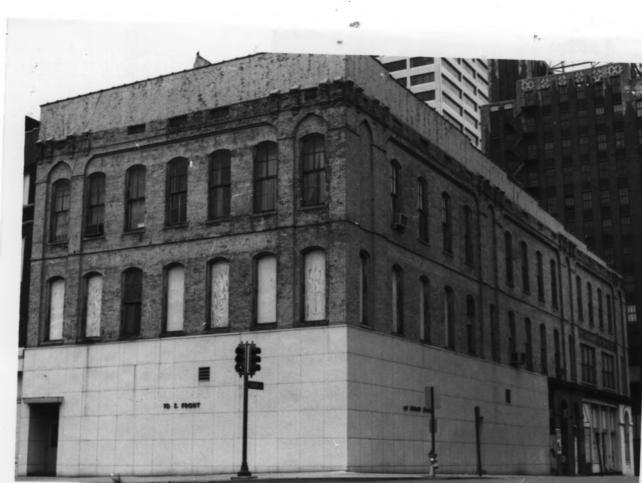

# low

FRONT ROW HISTORIC DISTRICT MEMPHIS, TN Shelby County

PHOTO BY: Ann K. Bennett NOV 2 0 1978

NEG: Photographer ADE NOV 2 0 1978

DATE: September 1977

Mid-South Cotton Growers Assn. Building 44 South Front Street (No. 3) Northeast and northwest elevations, facing south #3 of 36