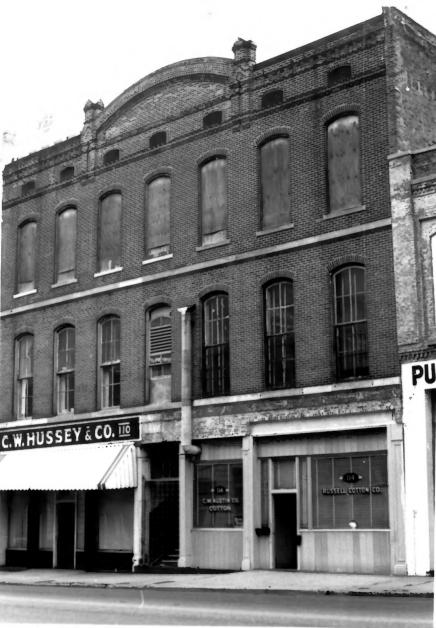

Cotton

FRONT ROW HISTORIC DISTRICT
MEMPHIS, TN Shelby County

PHOTO BY: Ann K. Bennett

NEG: Photographer NOV 2 0 1978
DATE: September 1977

Weathersby Building, 70 S. Front St. (No.8) Northwest elevation (partial), facing north

#8 of 36

Cotton

FRONT ROW HISTORIC DISTRICT

MEMPHIS, TN Shelby County
PHOTO BY: Ann K. Bennet VOV 2 0 1978
DATE: September 1977

Weathersby Building, 70 S. Front St. (No.8) Northwest and southeast elevations, facing N