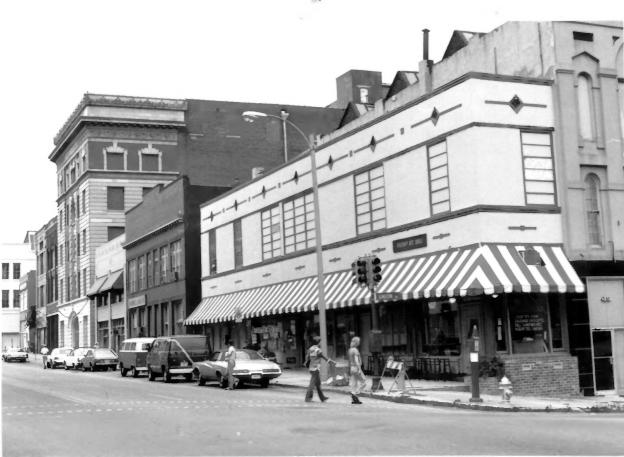

MEMPHIS, TN Shelby County PHOTO BY: Ann K. Bennett NOV 2 0 1978

NEG: Photographer

DATE: September 1977 Streetscape, southwest sade of S. Front Street between Union Ave. and East

Barbaro Alley, facing southwest

#30 of 36

FRONT ROW HISTORIC DISTRICT
MEMPHIS, TN Shelby County

PHOTO BY: Ann & Bornston

PHOTO BY: Ann K. Bennett

NEG: Photographer NOV 2019/ DATE: September 1977

Streetscape, Southwest side of Union Ave. between S. Front St. and Wagner Place, facing southwest