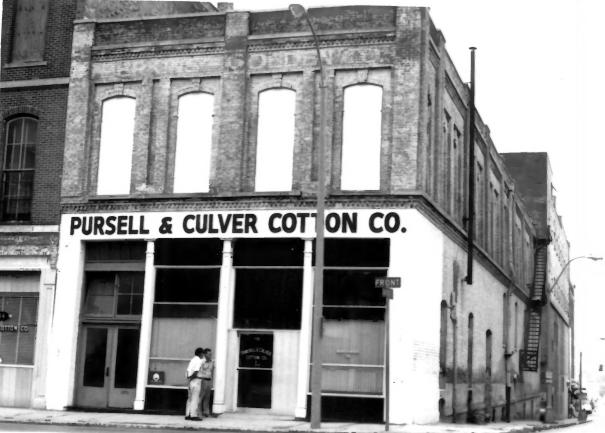

## FRONT ROW HISTORIC DISTRECT MEMPHIS, TN Shelby County PHOTO BY: Ann K. Bennett DATE: September 1977 NEG: Photographer Joseph N. Oliver Building 99-101-103 South Front Street (No. 21) Southeast elevation, facing northwest