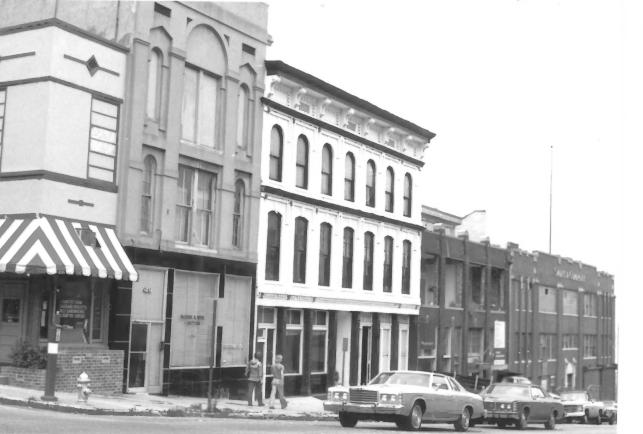

MEMPHIS, TN Shelby County
PHOTO BY: Ann K. Bennett NOV 20 1578
NEG: Photographer

DATE: September 1977UG | Construction of South Front St.

Corporation Building, 104 S. Front (No. 15)

Northwest elevation, facing south #16 of 36

ROW HISTORIC DISTRICT MEMPHIS, TN Shelby County NOV 2 0 1978 NEG: Photographer

DATE: September 1977 AUG Johnson Building, 110 S. Front St. (No.16)

Northwest elevation, facing north #17 of 36

Cotton
FRON POW HISTORIC DISTRICT
Shelby County