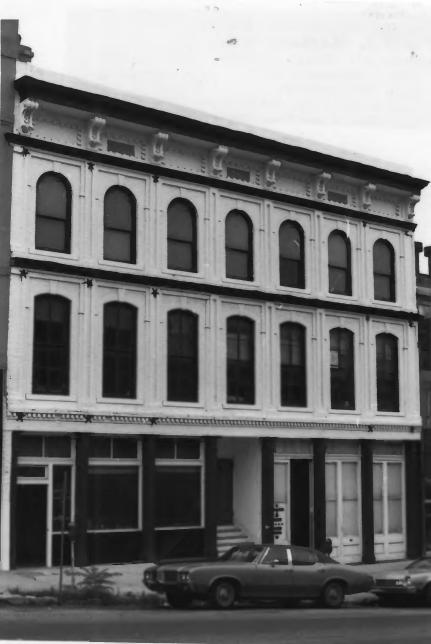

MEMPHIS, TN Shelby County
PHOTO BY: Ann K. Bennett NOV 20 1578
NEG: Photographer

DATE: September 1977UG | Construction of South Front St.

Corporation Building, 104 S. Front (No. 15)

Northwest elevation, facing south #16 of 36