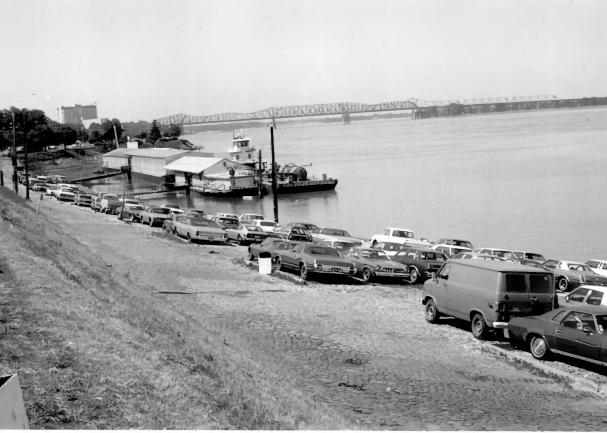

Barboro Alley, facing southeast #32 of 36

Front Row Historic District

(Cobblestones) Shelby County
Along riverfront from foot of Beale LOCATION: St. to Jefferson Davis Park between Riverside Drive and Mississippi River, Memphis, Shelby County, TN

PHOTOGRAPHER: Kay Benton

DATE: May 17, 1979 NEGATIVE: Division of Housing and Community Development, Memphis, TN

View facing north #33 of 36

PROPERTY NAME: Front Row Historic District (Cobblestones) LOCATION:

Along riverfront from foot of Beale St. to Jefferson Davis Park between Riverside Drive and Mississippi River, Memphis, Shelby County, TN

PHOTOGRAPHER: Kay Benton DATE: May 17, 1979 NEGATIVE: Division of Housing and Community