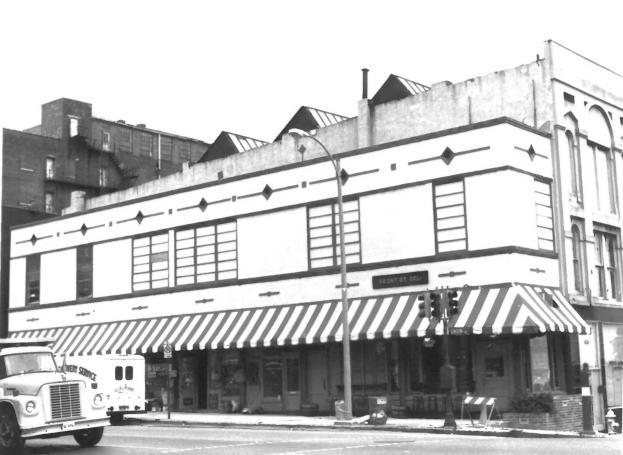

FRONT ROW HISTORIC DISTRICT Shelby County MEMPHIS. TN PHOTO BY: Ann K. Bennett VIIV NEG: Photographer DATE: September 1977 Vergos Bldg., 77-81-85 S. Front St. (No.24) Southeast elevation, facing southwest #25 of 36