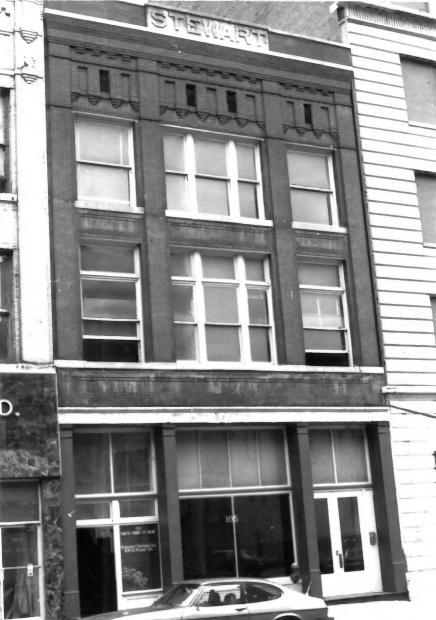

NOV 201978

RIVER

MEMPHIS, TN Shelby County NOV 20 1978 NEG: Photographer DATE: September 19777 Vergos Bldg., 109 S. Front St. (No.19) Southeast elevation, facing NW

ton

TRONY ROW HISTORIC DISTRICT MEMPHIS, TN Shelby County AUG 1 PHOTO BY: Ann K. Bennett NEG: Photographer NUV 20 1978 DATE: September 1977 Stewart Bldg., 105 S. Front Street (No.20) Southeast elevation, facing northwest