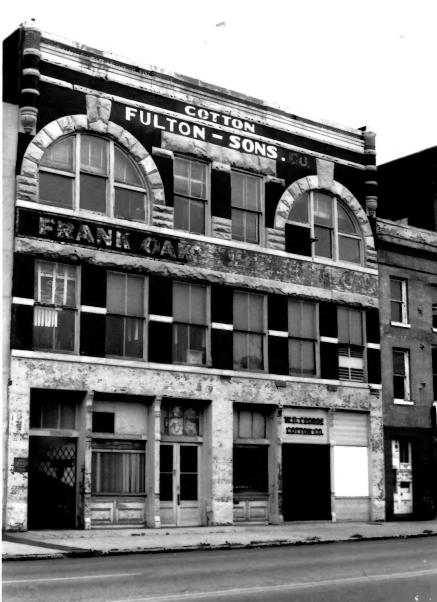

```
DOE
       ROW HISTORIC DISTRICT
MEMPHIS, TN
             Shelby County
PHOTO BY: Ann K. Bennett
NEG: Photographer
DATE: September 1977
Wener Building, 73 Monroe Ave. (No. 1)
Northeast and southeast elevations, facing
  southwest
                     #1 of 36
```



FRONT ROW HISTORIC DISTRICT MEMPHIS, TN Shelby County PHOTO BY: Ann K. Bennett NOV 2 0 1978 NEG: Photographer DATE: September 1977 Fitzhugh Bldg., 69-71 Monroe Ave. (No.2) Northeast elevation, facing southwest

- #2 of 36



# low

FRONT ROW HISTORIC DISTRICT MEMPHIS, TN Shelby County

PHOTO BY: Ann K. Bennett NOV 2 0 1978

NEG: Photographer ADE NOV 2 0 1978

DATE: September 1977

Mid-South Cotton Growers Assn. Building 44 South Front Street (No. 3) Northeast and northwest elevations, facing south #3 of 36



FRONT ROW HISTORIC DISTRICT
MEMPHIS, TN Shelby County
PHOTO BY: Ann K. Bennett NOV 2 0 1979

PHOTO BY: Ann K. Bennett NOV 2 0 1978

DATE: September 1977

NEG: Photographer

Hart Building, 48 S. Front St. (No. 4)#4 of 36

Northwest elevation, facing south



BLACK & WHITE SCOTCH WHISKY

OTTON RONT RO

FRONT ROW HISTORIC DISTRICT
MEMPHIS, TN Shelby County

PHOTO BY: Ann K. Bennett NOV 2 0 1978
NEG: Photographer

DATE: September 1977
Boyd Building, 52 S. Front St. (No. 5)
Northwest elevation, facing south

#5 **6f** 36

DOE NIC 1

AUG 1 1979

STAPLE COTTON COOPERATIVE

STAPLE COTTON DISCOUNT





ROW HISTORIC DISTRICT

MEMPHIS, TN Shelby County PHOTOGRAPHER: Ann K. Bennett DATE: September 1977

NEG: Photographer Ketchum Building, 60 S. Front St. (No. 6) Northwest elevation, facing south