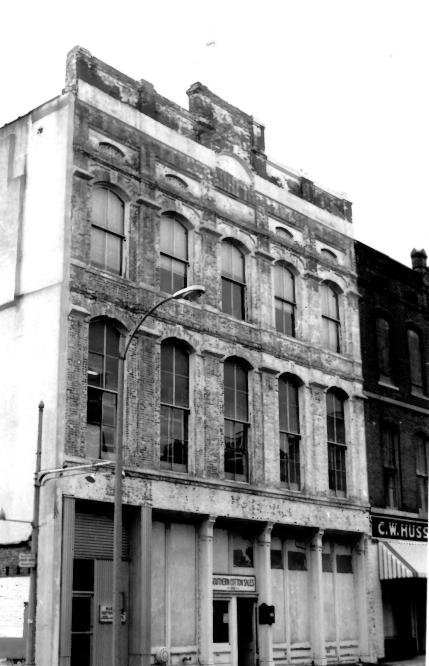

Cotton

FRONT ROW HISTORIC DISTRICT
MEMPHIS, TN Shelby County

PHOTO BY: Ann K. Bennett

NEG: Photographer NOV 2 0 1978
DATE: September 1977

Weathersby Building, 70 S. Front St. (No.8) Northwest elevation (partial), facing north

#8 of 36

Cotton

FRONT ROW HISTORIC DISTRICT

MEMPHIS, TN Shelby County
PHOTO BY: Ann K. Bennet VOV 2 0 1978
DATE: September 1977

Weathersby Building, 70 S. Front St. (No.8) Northwest and southeast elevations, facing N