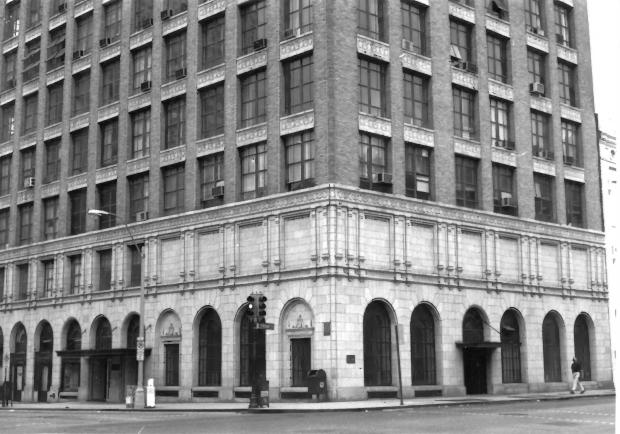

```
DOE
       ROW HISTORIC DISTRICT
MEMPHIS, TN
             Shelby County
PHOTO BY: Ann K. Bennett
NEG: Photographer
DATE: September 1977
Wener Building, 73 Monroe Ave. (No. 1)
Northeast and southeast elevations, facing
  southwest
                     #1 of 36
```