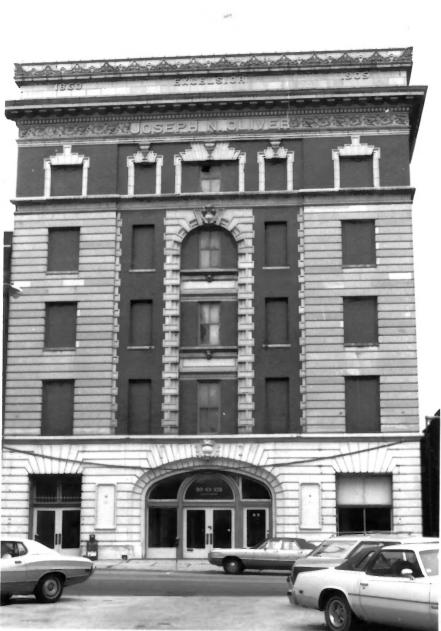

## FRONT ROW HISTORIC DISTRECT MEMPHIS, TN Shelby County PHOTO BY: Ann K. Bennett DATE: September 1977 NEG: Photographer Joseph N. Oliver Building 99-101-103 South Front Street (No. 21) Southeast elevation, facing northwest