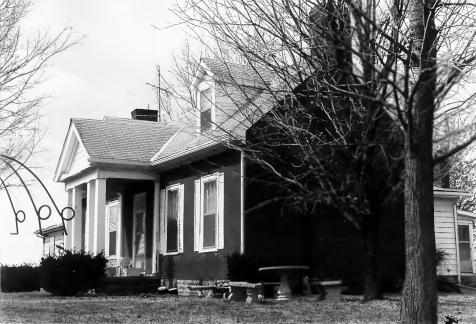

| Site # 91 Kentucky Heritage Council Frankfort, Kentucky 40601 |  |  |
|---------------------------------------------------------------|--|--|
| Group Nomination Shelby County MRA                            |  |  |
| Historic Property Name Hedden House                           |  |  |
| Address W side Ky to 637 at Ditto Rd.                         |  |  |
| Photographer C. Wavshaw                                       |  |  |
| Negative Location KHC                                         |  |  |
| View or Elevation View from SE                                |  |  |
|                                                               |  |  |
| Date Taken 3/86                                               |  |  |