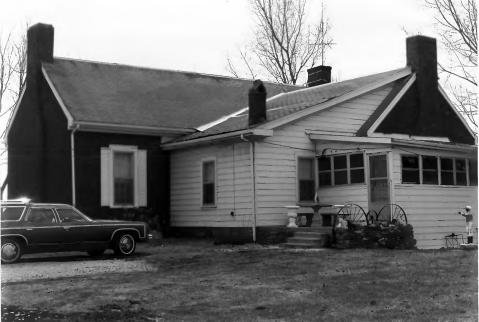

| Site # 9 Photo # 4      | Kentucky Heritage Council Frankfort, Kentucky 40601 |
|-------------------------|-----------------------------------------------------|
| Group Nomination        | Shelly County MRA                                   |
| Historic Property Name  | Lledden House                                       |
| Address W side K4       | 637 at Oitto Rd.                                    |
| Photographer C.()       | wham                                                |
| Negative Location _ K   | HC                                                  |
| View or Elevation $V_1$ | en Fran NW                                          |
|                         |                                                     |
| Date Taken 386          |                                                     |