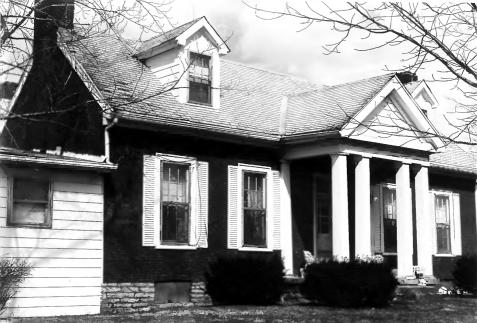

| Site #                              | Kentucky Heritage Council Frankfort, Kentucky 40601 |  |
|-------------------------------------|-----------------------------------------------------|--|
| Photo # Z                           |                                                     |  |
| Group Nomination _                  | Shelly Courte MRA                                   |  |
| Historic Property Name Helden House |                                                     |  |
|                                     | Le KY 637 at Ditto Rd.                              |  |
| Photographer C. Wisham              |                                                     |  |
| Negative Location KHC               |                                                     |  |
| View or Elevation view from NE      |                                                     |  |
| -                                   |                                                     |  |
| Date Taken3                         | 86                                                  |  |