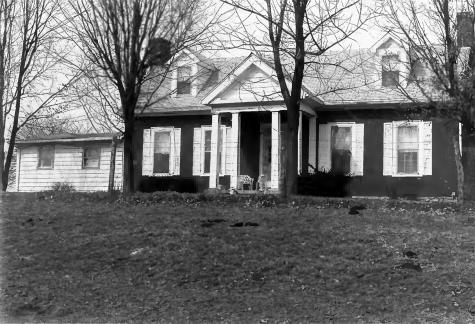

| Site # 9/ Photo #/                              | Kentucky Heritage Council<br>Frankfort, Kentucky 40601 |  |
|-------------------------------------------------|--------------------------------------------------------|--|
| Group Nomination                                | Thelby Canta MRA                                       |  |
| Historic Property Name Hedden Hase              |                                                        |  |
| Address W. Side                                 | KY 637 at Ditto Ra.                                    |  |
| Photographer C Wooda m                          |                                                        |  |
| Negative Location \( \times \psi \chi^{\chi} \) |                                                        |  |
| View or Elevation View fram E                   |                                                        |  |
|                                                 |                                                        |  |
| Date Taken 3                                    | 86.                                                    |  |