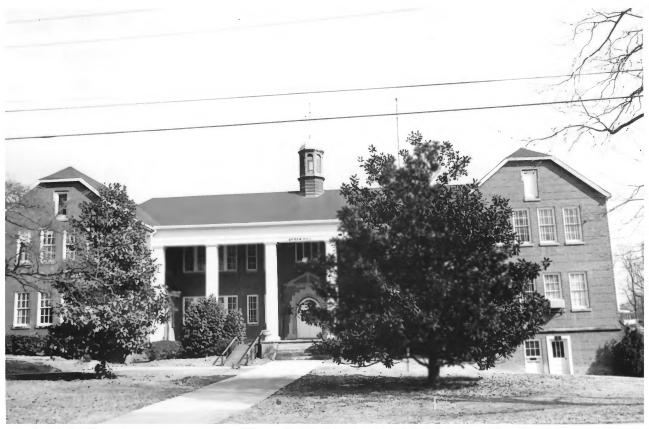

Brenau College District, Gainesville, Hall County Photographer: Carter Tomassi Date: August 1977 Negatives filed: Georgia Department of Natural Resources Photograph: Front facade, Butler Hall, photographer facing east AUG 24 1978