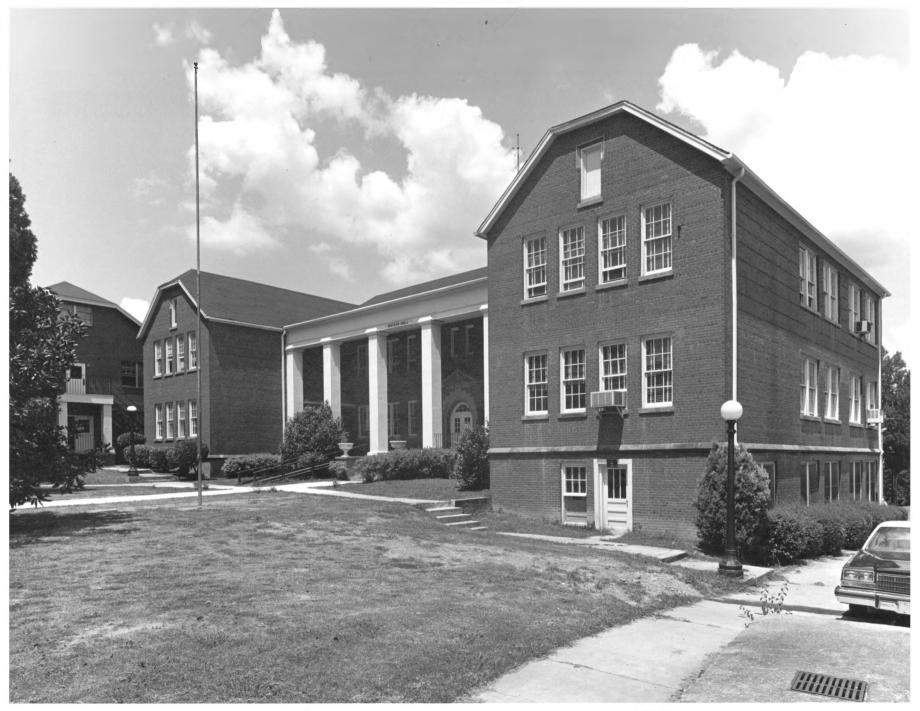

man / 19/8 Prior street looking North AUG 2 1 1978

Photo | of 11

Property of the National Register

BRENAU COLLEGE DISTRICT

Hall County, GA

MAK 7 1978

Butler Hall 100king East

Brenau College District, Gainesville, Hall County Photographer: Carter Tomassi Date: August 1977 Negatives filed: Georgia Department of Natural Resources Photograph: Front facade, Butler Hall, photographer facing east AUG 24 1978