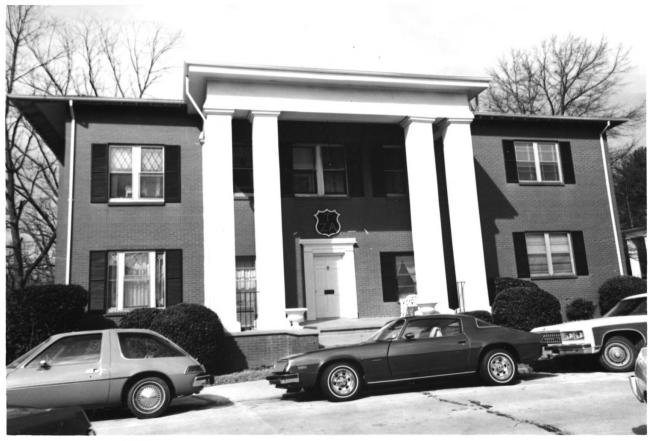

ADT Sorority

looking North

AUG 24 1978

Photo 6 of 11

Property of the National Register

BRENAU COLLEGE DISTRICT

Hall County, GA

MAR 1 1378 1/2 on map