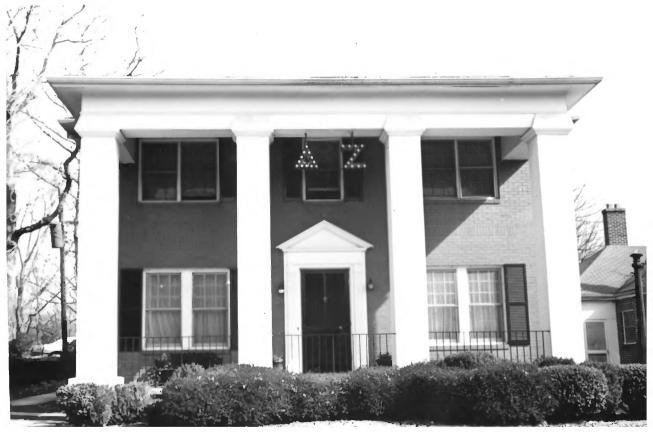

BRENAU COLLEGE DISTRICT Hall County, GA

Photo 8 of 11

Property of the National Register

ZTA Sorority
house
looking North

AUG 24 1978

MAR 7 1978

BRENAU COLLEGE DISTRICT Hall County, GA

Photo 9 of 11