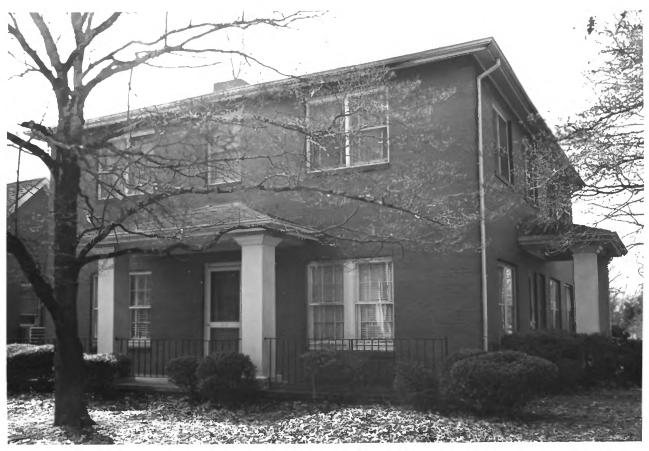

Property of the National Register

```
Faculty House
Prior Street
#214 on map
 looking west
```

AUL 1 - 1976

MAK 7 1978

BRENAU COLLEGE DISTRICT Hall County, GA

Photo 10 of 11 Property of the National Register