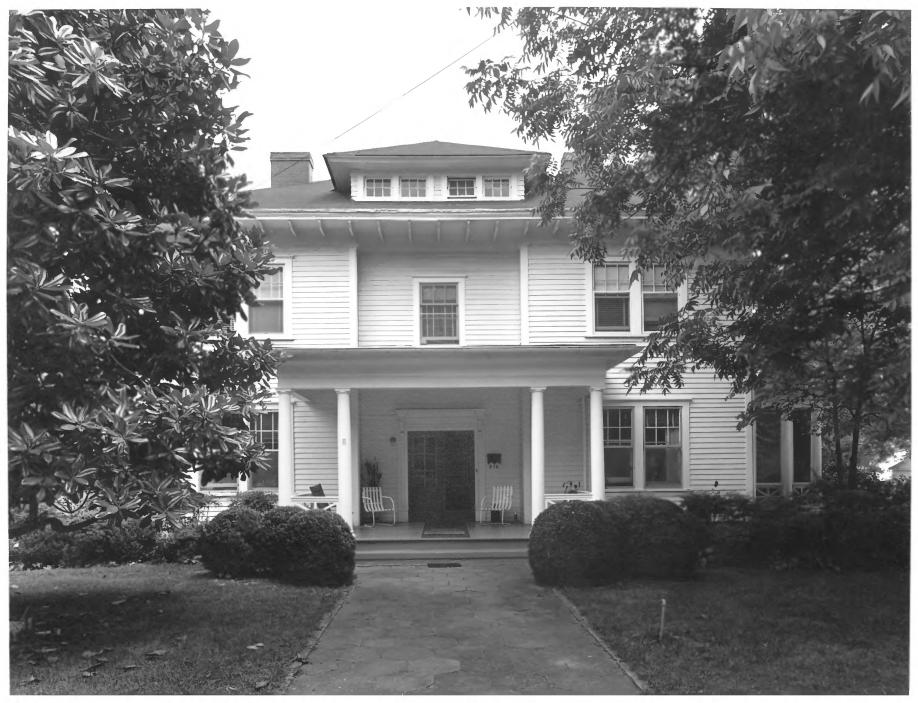

Brenau College District, Gainesville, Hall County Photographer: Carter Tomassi Date: August 1977 Negatives filed: Georgia Department of Natural Resources Photograph: President's Residence. 500

Washington Street, photographer facing south