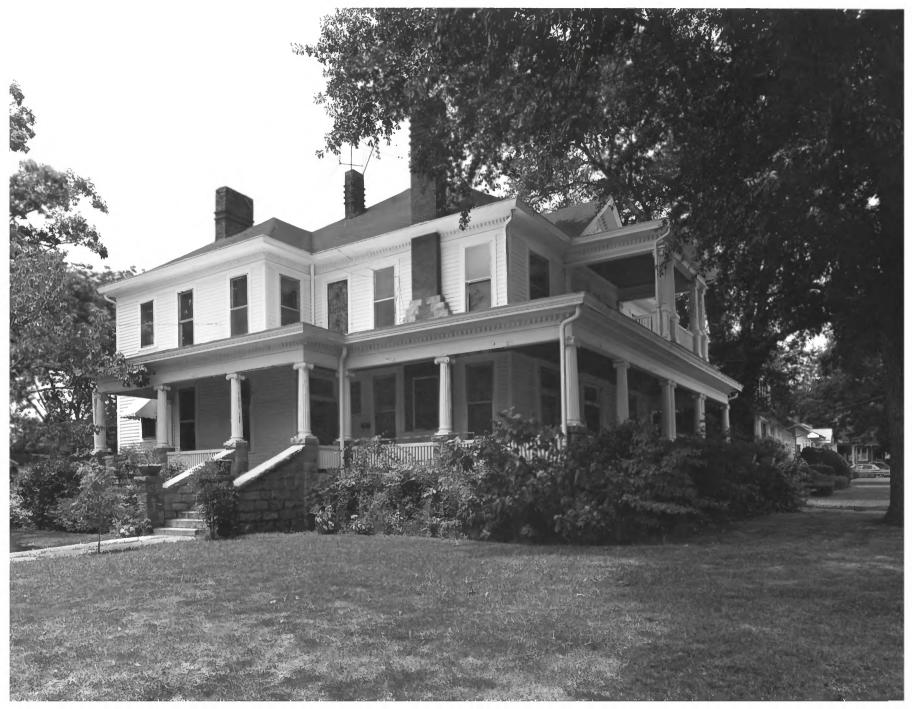

Brenau College District, Gainesville, Hall County Photographer: Carter Tomassi Date: August 1977 Negatives filed: Georgia Department of Natural Resources Photograph: President's Residence. 500

Washington Street, photographer facing south