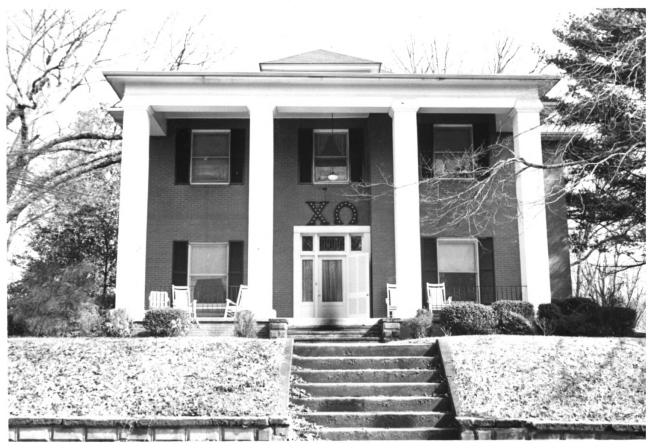

# map

BRENAU COLLEGE DISTRICT Hall County, GA

Photo 4 of 11

.X. Sorority house looking East

AUG 24 1978

BRENAU COLLEGE DISTRICT
Hall County, GA

Photo 5 of 11

MAN 1 1978 1 on map