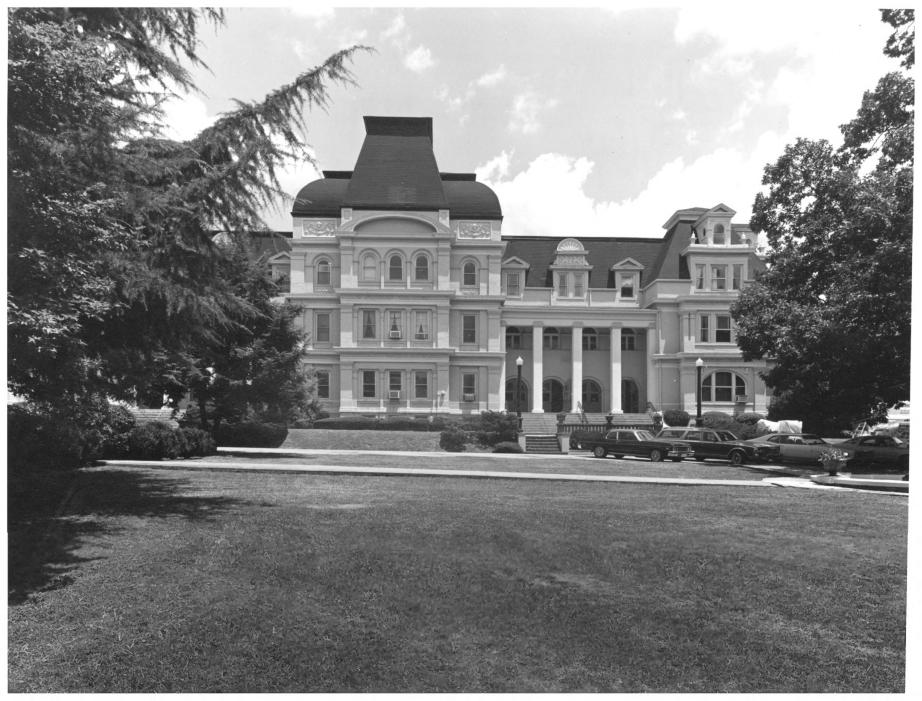

Brenau College District, Gainesville, Hall County Photographer: Carter Tomassi Date: August 1977 Negatives filed: Georgia Department of Natural Resources Photograph: Front facade, Bailey Hall, photographer facing east AUG 24 1978 JAN 6 1978