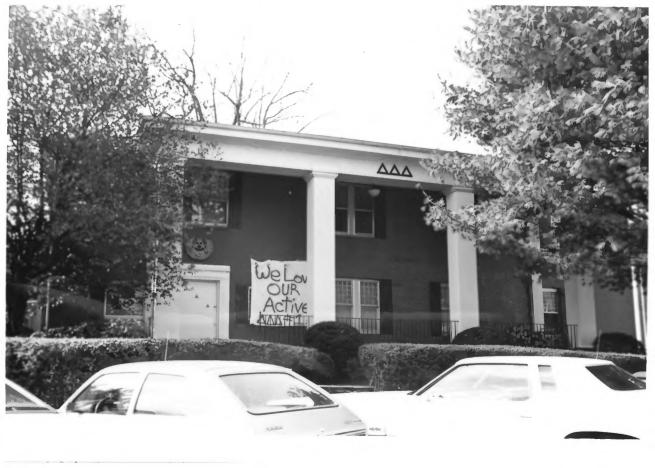

100 king east

AUG 24 1378

BRENAU COLLEGE DISTRICT

Hall County, GA

Photo 7 of 11

MAR 7 1978 \* On map

ΔΔΔ sorority house

100 king west