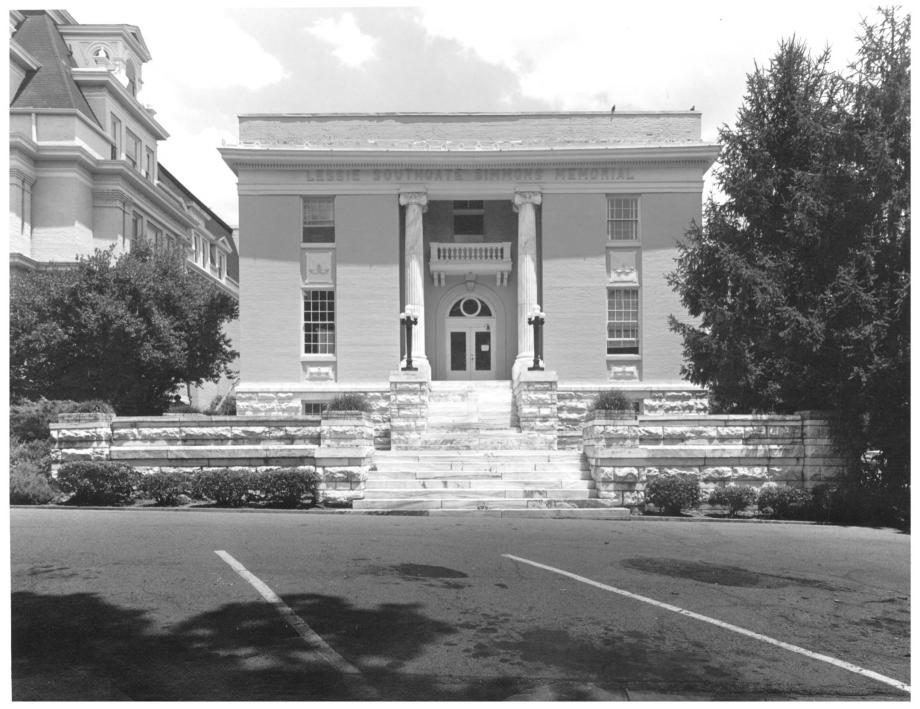

Brenau College District, Gainesville, Hall County Photographer: Carter Tomassi Date: August 1977 Negatives filed: Georgia Department of Natural Resources Photograph: Simmons Memorial Hall, photographer facing east JAN 6 1978 AUG 24 1978