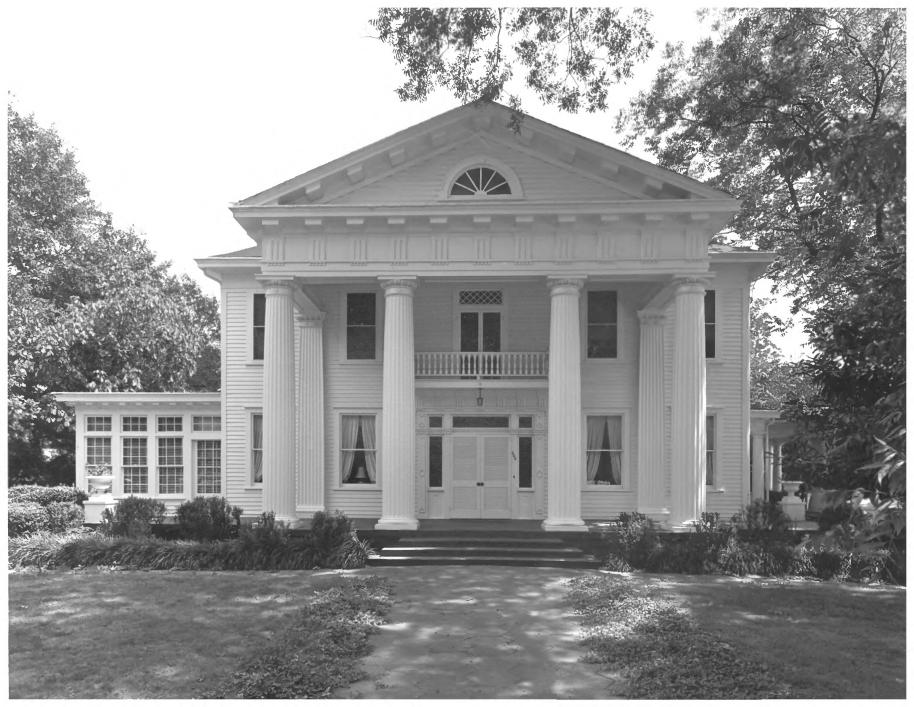

Brenau College District, Gainesville, Hall County Photographer: Carter Tomassi Date: August 1977 Negatives filed: Georgia Department of Natural Resources Photograph: President's Residence. 500

Washington Street, photographer facing south