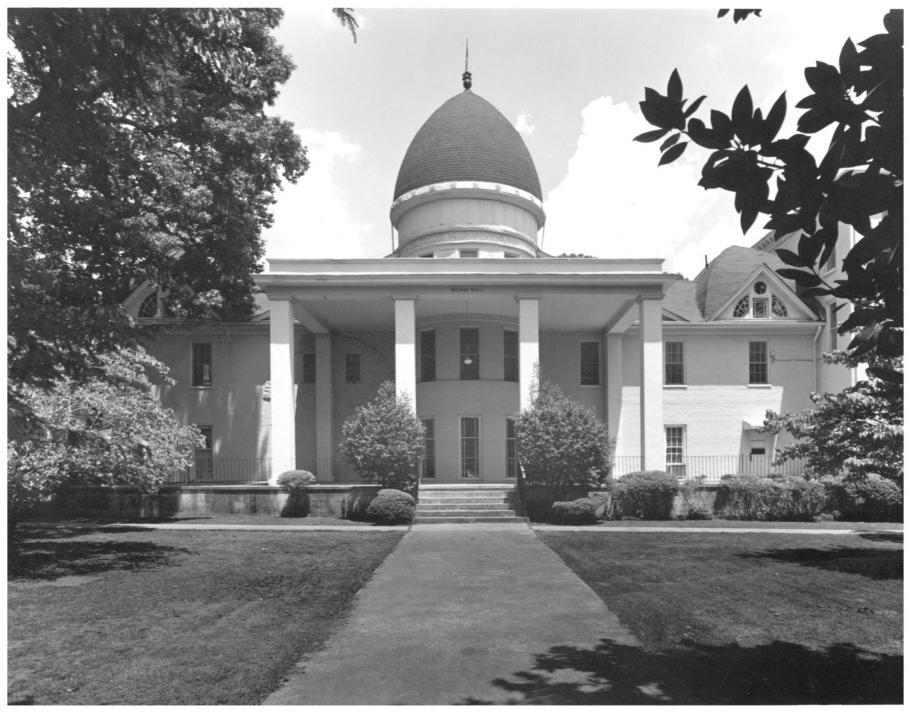

ANN 24 1978 JAN 6 1978

Brenau College District, Gainesville, Hall County Photographer: Carter Tomassi Date: August 1977 Negatives filed: Georgia Department of Natural Resources Photograph: Wilkes Hall, photographer facing east IAN 6 1978 AUG 24 1978