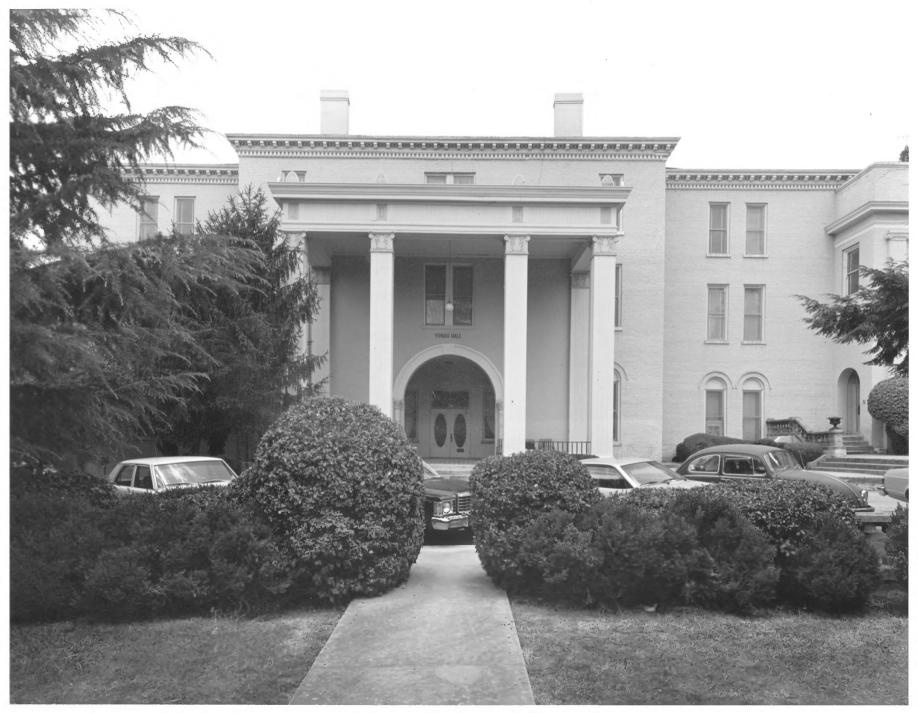

Brenau College District, Gainesville Hall County Photographer: Carter Tomassi Date: August 1977 Negatives filed: Georgia Department of Natural Resources Photograph: Front facade, Yonah Hall, photographer facing north AUG 24 1978