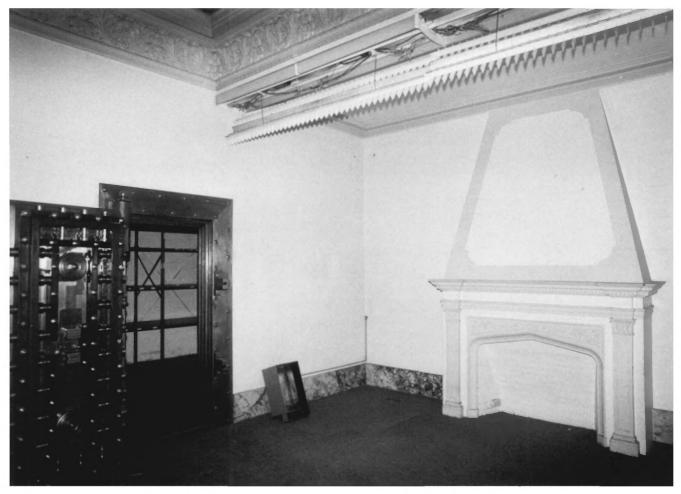

Heritage Photo - 1995

Photo 13 of 20

Portland Van & Storage Building 407 N. Broadway Street Portland, Multnomah County, Oregon DESCRIPTION: Interior Detail. Interior Doors in Storage Area

HERITAGE INVESTMENT CORPORATION 123 N.W. SECOND AVENUE, SUITE 200 PORTLAND, OREGON 97209

Photo 14 of 20

Portland Van & Storage Building 407 N. Broadway Street Portland, Multnomah County, Oregon DESCRIPTION: Interior View, Second

HERITAGE INVESTMENT CORPORATION 123 N.W. SECOND AVENUE, SUITE 200 PORTLAND, OREGON 97209