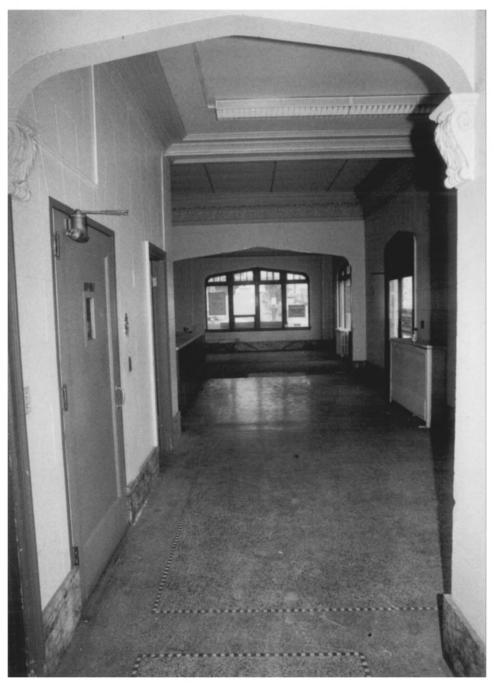

HERITAGE INVESTMENT CORPORATION
123 N.W. SECOND AVENUE, SUITE 200
PORTLAND, GREGON 97209

Photo 11 of 20 Heritage Photo - 1995

DESCRIPTION: Interior Detail, Public

Rooms along south (looking north)

HERITAGE INVESTMENT CORPORATION

123 N.W. SECOND AVENUE, SHITE 200

123 N.W. SECOND AVENUE, SUITE 200
PORTLAND, OREGON 97209
Photo 12 of 20

DESCRIPTION: Interior View, First Floor Storage areas (looking southwest)

HERITAGE INVESTMENT CORPORATION
123 N.W. SECOND AVENUE, SUITE 200
PORTLAND, OREGON 97209