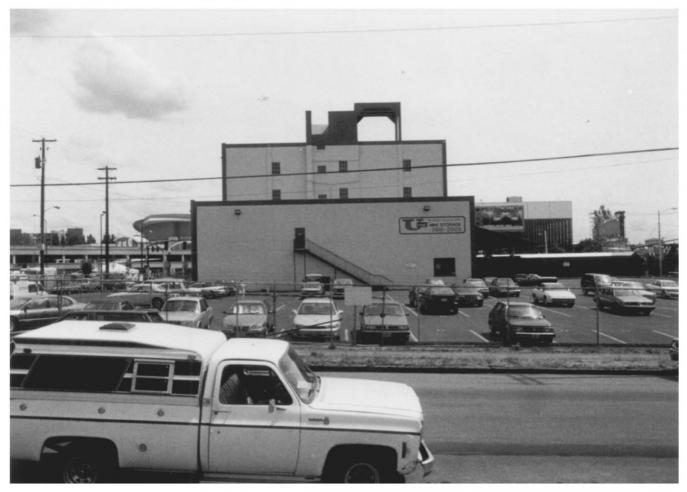

HERITAGE INVESTMENT CORPORATION 123 N.W. SECOND AVENUE, SUITE 200 PORTLAND, OREGON 97209

Photo 4 of 20

Portland Van & Storage Building 407 N. Broadway Street Portland, Multnomah County, Oregon DESCRIPTION: Exterior Detail. Doorway, looking north