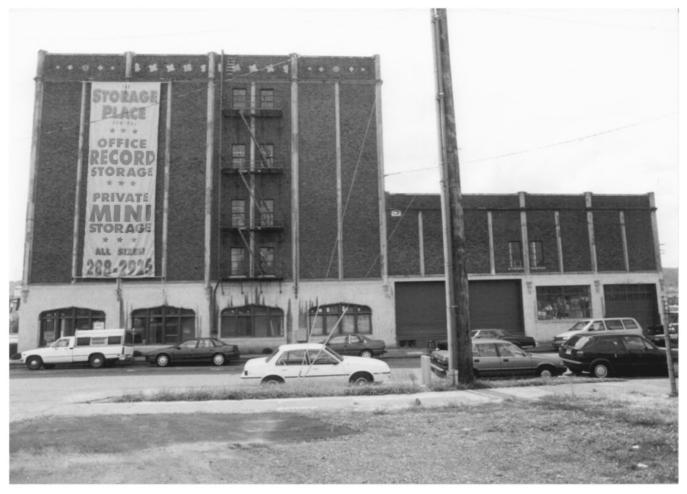

HERITAGE INVESTMENT CORPORATION 123 N.W. SECOND AVENUE, SUITE 200 PORTLAND, OREGON 97209

Photo 4 of 20

Portland Van & Storage Building 407 N. Broadway Street Portland, Multnomah County, Oregon DESCRIPTION: Exterior Detail. Doorway, looking north

HERITAGE INVESTMENT CORPORATION
123 N.W. SECOND AVENUE, SUITE 200
PORTLAND, GREGON 97209

Heritage Photo - 1995

Photo 5 of 20

Portland Van & Storage Building 407 N. Broadway Street Portland, Multnomah County, Oregon Exterior Detail. DESCRIPTION: Windows, looking north