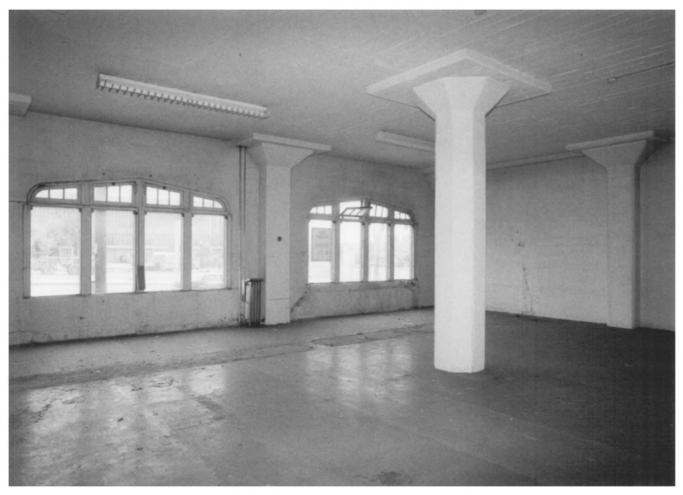

Photo 18 of 20

Portland Van & Storage Building 407 N. Broadway Street Portland, Multnomah County, Oregon DESCRIPTION: Interior View, Fourth Floor HERITAGE INVESTMENT CORPORATION

123 N.W. SECOND AVENUE, SUITE 200 PORTLAND, DREGON 97209

Photo 19 of 20

Portland Van & Storage Building 407 N. Broadway Street Portland, Multnomah County, Oregon DESCRIPTION: Interior Detail, Fourth

Floor - scarring from partitions HERITAGE INVESTMENT CORPORATION