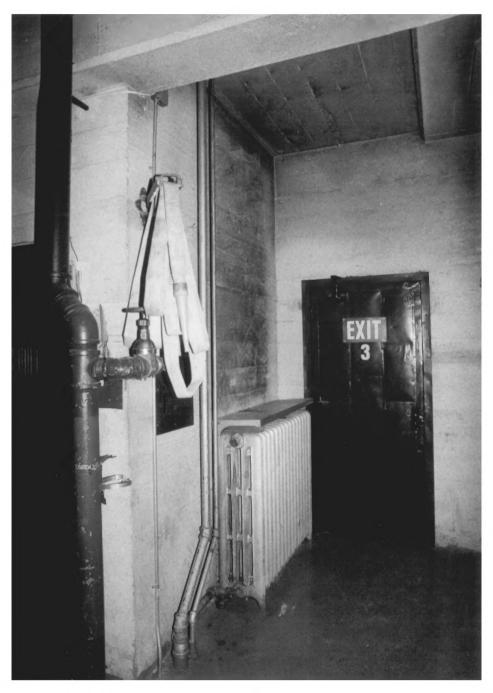

Photo 18 of 20

Portland Van & Storage Building 407 N. Broadway Street Portland, Multnomah County, Oregon DESCRIPTION: Interior View, Fourth Floor HERITAGE INVESTMENT CORPORATION

123 N.W. SECOND AVENUE, SUITE 200 PORTLAND, DREGON 97209

Photo 19 of 20

Portland Van & Storage Building 407 N. Broadway Street Portland, Multnomah County, Oregon DESCRIPTION: Interior Detail, Fourth

Floor - scarring from partitions HERITAGE INVESTMENT CORPORATION