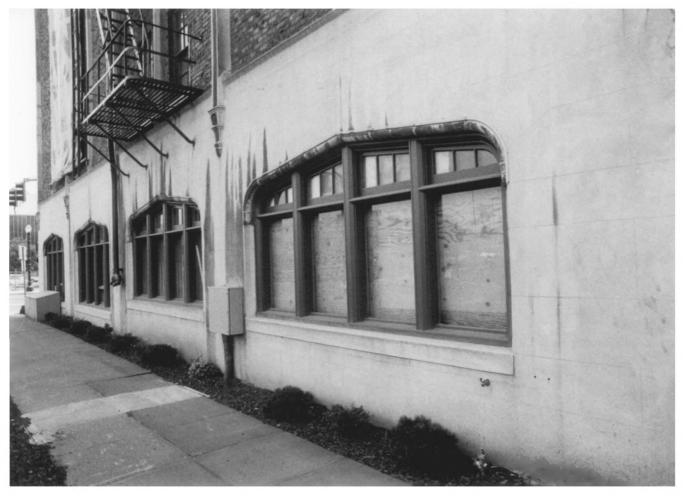

HERITAGE INVESTMENT CORPORATION 123 N.W. SECOND AVENUE, SUITE 200 PORTLAND, OREGON 97209

Photo 6 of 20

Portland Van & Storage Building
407 N. Broadway Street
Portland, Multnomah County, Oregon
DESCRIPTION: Exterior Detail, Windows

HERITAGE INVESTMENT CORPORATION
123 N.W. SECOND AVENUE, SUITE 200

PORTLAND, DREGON 97209
Photo 7 of 20

Portland Van & Storage Building 407 N. Broadway Street Portland, Multnomah County, Oregon DESCRIPTION: Exterior Detail, Loading