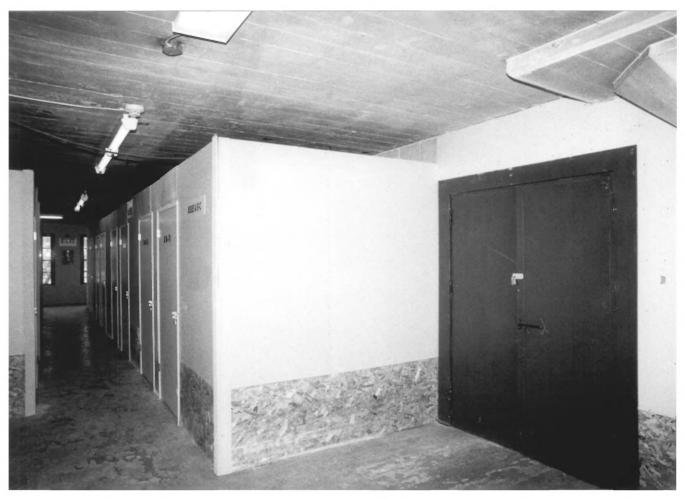

Photo 16 of 20 Heritage Photo - 1995

Portland Van & Storage Building 407 N. Broadway Street Portland, Multnomah County, Oregon Interior Detail. DESCRIPTION:

HERITAGE INVESTMENT CORPORATION 123 N.W. SECOND AVENUE, SUITE 200 PORTLAND, OREGON 97209

Heritage Photo - 1995

Doorways

Photo 17 of 20

DESCRIPTION: Interior Detail, Third Floor Doorway

HERITAGE INVESTMENT CORPORATION
123 N.W. SECOND AVENUE, SUITE 200
PORTLAND, OREGON 97209

Heritage Photo - 1995