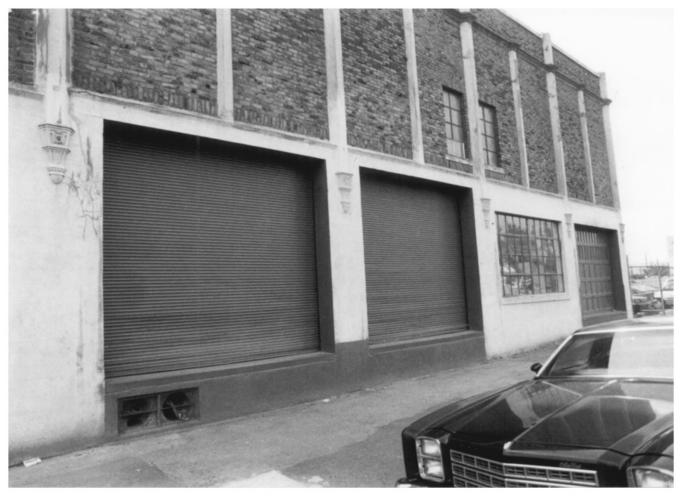

HERITAGE INVESTMENT CORPORATION
123 N.W. SECOND AVENUE, SUITE 200

PORTLAND, DREGON 97209
Photo 7 of 20

Portland Van & Storage Building 407 N. Broadway Street Portland, Multnomah County, Oregon DESCRIPTION: Exterior Detail, Loading

HERITAGE INVESTMENT CORPORATION
123 N.W. SECOND AVENUE, SUITE 200
PORTLAND, GREGON 97209

Heritage Photo - 1995

Photo 8 of 20

Doors, looking northwest

Portland Van & Storage Building
407 N. Broadway Street
Portland, Multnomah County, Oregon
DESCRIPTION: Interior View, Public