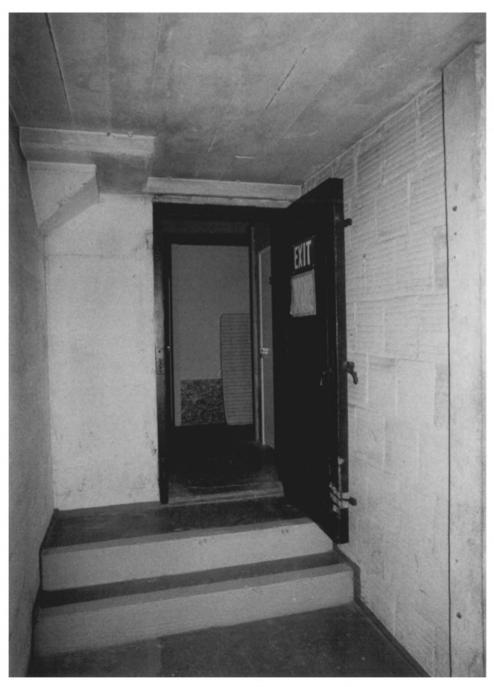

Heritage Photo - 1995

Doorways

Photo 17 of 20

DESCRIPTION: Interior Detail, Third Floor Doorway

HERITAGE INVESTMENT CORPORATION
123 N.W. SECOND AVENUE, SUITE 200
PORTLAND, OREGON 97209

Heritage Photo - 1995

Photo 18 of 20

Portland Van & Storage Building 407 N. Broadway Street Portland, Multnomah County, Oregon DESCRIPTION: Interior View, Fourth Floor HERITAGE INVESTMENT CORPORATION

123 N.W. SECOND AVENUE, SUITE 200 PORTLAND, DREGON 97209