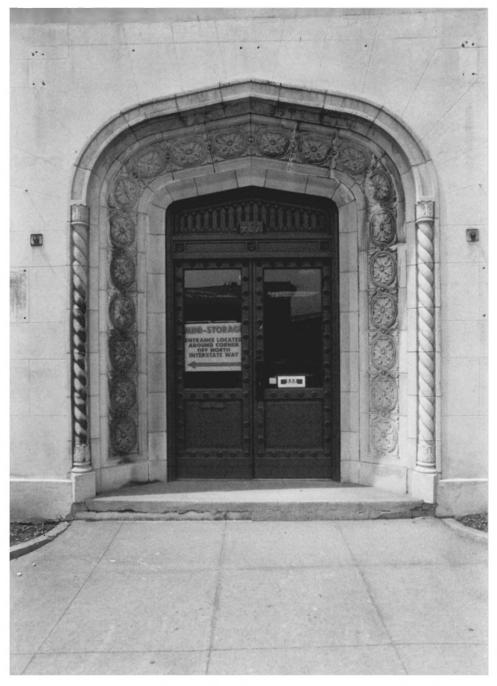

HERITAGE INVESTMENT CORPORATION 123 N.W. SECOND AVENUE, SUITE 200 PORTLAND, OREGON 97209

Photo 4 of 20

Portland Van & Storage Building 407 N. Broadway Street Portland, Multnomah County, Oregon DESCRIPTION: Exterior Detail. Doorway, looking north