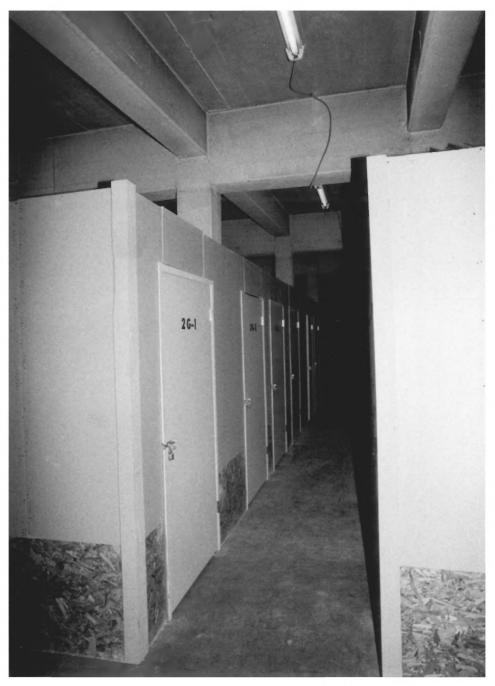

Photo 14 of 20

Portland Van & Storage Building 407 N. Broadway Street Portland, Multnomah County, Oregon DESCRIPTION: Interior View, Second

HERITAGE INVESTMENT CORPORATION 123 N.W. SECOND AVENUE, SUITE 200 PORTLAND, OREGON 97209

Floor

Photo 15 of 20

Portland Van & Storage Building 407 N. Broadway Street Portland, Multnomah County, Oregon DESCRIPTION: Interior View, Second Floor

HERITAGE INVESTMENT CORPORATION
123 N.W. SECOND AVENUE, SUITE 200
PORTLAND, DREGON 97209