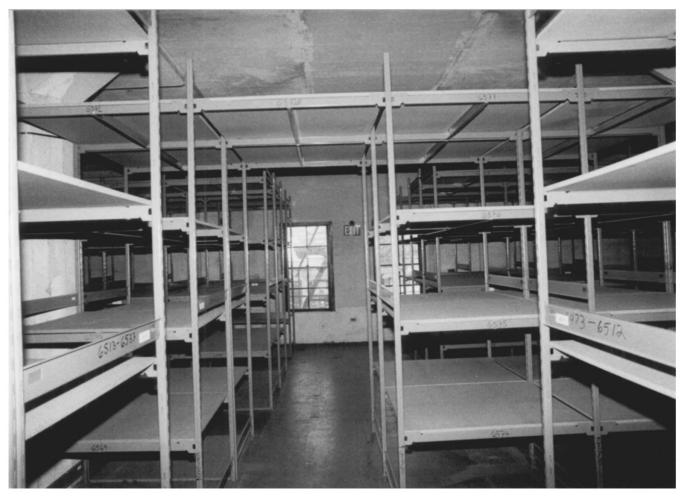

Photo 14 of 20

Portland Van & Storage Building 407 N. Broadway Street Portland, Multnomah County, Oregon DESCRIPTION: Interior View, Second

HERITAGE INVESTMENT CORPORATION 123 N.W. SECOND AVENUE, SUITE 200 PORTLAND, OREGON 97209

Floor

Photo 15 of 20

Portland Van & Storage Building 407 N. Broadway Street Portland, Multnomah County, Oregon DESCRIPTION: Interior View, Second Floor

HERITAGE INVESTMENT CORPORATION
123 N.W. SECOND AVENUE, SUITE 200
PORTLAND, DREGON 97209