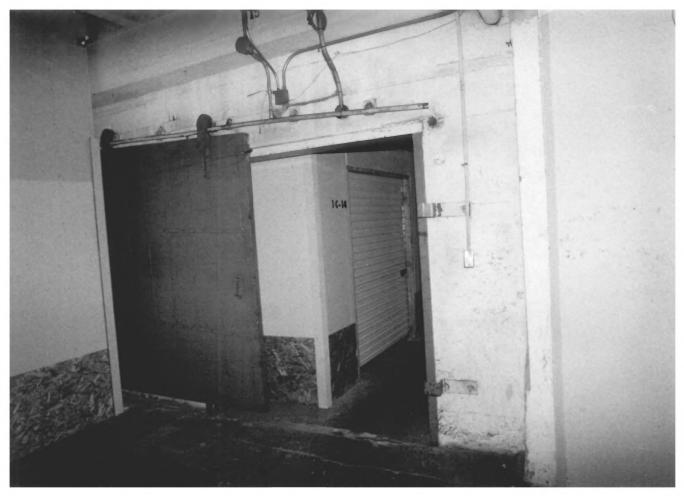

Heritage Photo - 1995

Photo 13 of 20

Portland Van & Storage Building 407 N. Broadway Street Portland, Multnomah County, Oregon DESCRIPTION: Interior Detail. Interior Doors in Storage Area

HERITAGE INVESTMENT CORPORATION 123 N.W. SECOND AVENUE, SUITE 200 PORTLAND, OREGON 97209

Photo 14 of 20

Portland Van & Storage Building 407 N. Broadway Street Portland, Multnomah County, Oregon DESCRIPTION: Interior View, Second

HERITAGE INVESTMENT CORPORATION 123 N.W. SECOND AVENUE, SUITE 200 PORTLAND, OREGON 97209