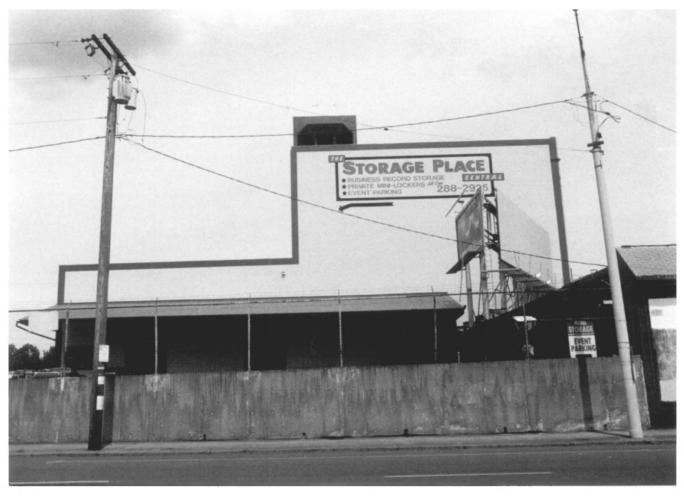

HERITAGE INVESTMENT CORPORATION
123 N.W. SECOND AVENUE, SUITE 200
PORTLAND, OREGON 97209

Heritage Photo - 1995

Photo 3 of 20

south at North Elevation

DESCRIPTION: Exterior View, Looking west at East Elevation