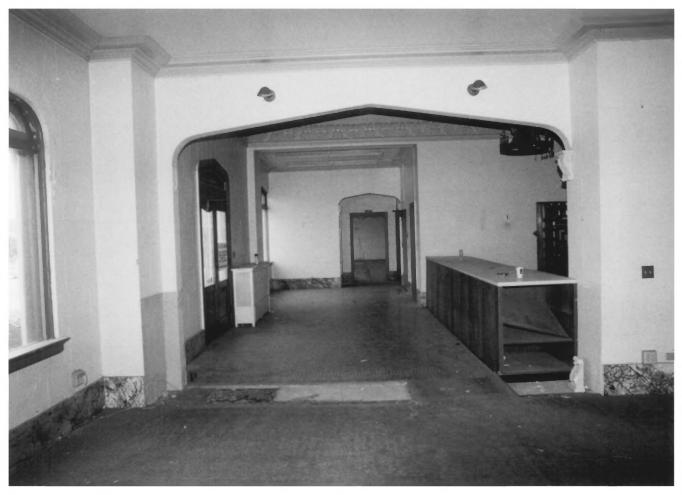

HERITAGE INVESTMENT CORPORATION
123 N.W. SECOND AVENUE, SUITE 200
PORTLAND, OREGON 97209

Rooms along south (looking west)

Heritage Photo - 1995

Photo 9 of 20

Portland Van & Storage Building 407 N. Broadway Street Portland, Multnomah County, Oregon DESCRIPTION: Interior View, Public Rooms along south (looking east)

HERITAGE INVESTMENT CORPORATION
123 N.W. SECOND AVENUE, SUITE 200
PORTLAND, OREGON 97209

Photo 10 of 20 Heritage Photo - 1995

Portland Van & Storage Building 407 N. Broadway Street Portland, Multnomah County, Oregon DESCRIPTION: Interior Detail, Public Rooms along south (looking northeast)