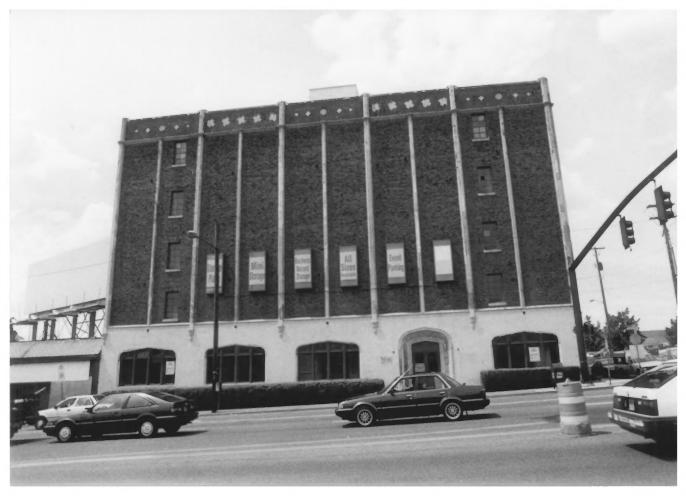

Portland Van & Storage Building 407 N. Broadway Street Portland, Multnomah County, Oregon DESCRIPTION: Exterior View, Looking

north at South (Main) Elevation HERITAGE INVESTMENT CORPORATION

123 N.W. SECOND AVENUE, SUITE 200

PORTLAND, OREGON 97209

Photo 1 of 20

DESCRIPTION: Exterior View, Looking east at West Elevation

HERITAGE INVESTMENT CORPORATION
123 N.W. SECOND AVENUE, SUITE 200

Photo 2 of 20

PORTLAND, OREGON 97209

DESCRIPTION: Exterior View, Looking