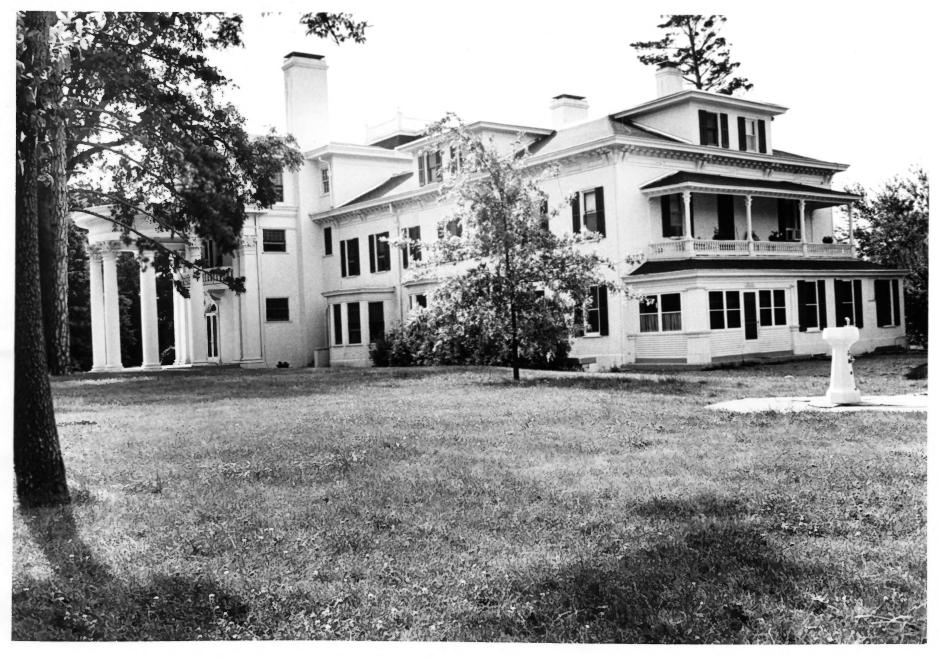

| Form No. 10<br>(7/72) | -301a UN                                      | UNITED STATES DEPARTMENT OF THE INTERIOR NATIONAL PARK SERVICE Nebra |                     |                   |      |  |  |  |
|-----------------------|-----------------------------------------------|----------------------------------------------------------------------|---------------------|-------------------|------|--|--|--|
| (7,72)                | NATIO                                         | ONAL REGISTER OF HIS                                                 | Otoe                |                   |      |  |  |  |
|                       | PR                                            | OPERTY PHOTOGRAPH                                                    | FOR NPS USE ON      |                   |      |  |  |  |
| S                     | (Type al                                      | Il entries - attach to or encl                                       | lose with photograp | h) ENTRY NUMBER   | DATE |  |  |  |
| Z . 1. N              | IAME .                                        |                                                                      |                     |                   |      |  |  |  |
| 0                     | COMMON:                                       | Arbor Lodge Sta                                                      |                     |                   |      |  |  |  |
| - 1                   | AND/OR HISTORIC                               | Arbor Lodge; J.                                                      | Sterling Mo         | orton House       |      |  |  |  |
| <b>⊢</b> 2. L         | OCATION                                       |                                                                      |                     | -                 |      |  |  |  |
| ()                    | STREET AND NUMBER:                            |                                                                      |                     |                   |      |  |  |  |
|                       | Off Centen                                    | nial Avenue about                                                    | est of U.S. 73/75   |                   |      |  |  |  |
| 2                     | CITY OR TOWN:                                 | Nebraska City                                                        |                     |                   |      |  |  |  |
| -                     | STATE:                                        |                                                                      | CODE COUN           | TY:               | CODE |  |  |  |
| S                     |                                               | Nebraska                                                             | 31                  | Otoe              | 131  |  |  |  |
| 200                   | HOTO REFEREN                                  | CE                                                                   |                     |                   |      |  |  |  |
|                       | PHOTO CREDIT:                                 |                                                                      | sst. Supt.,         | Arbor Lodge State | Park |  |  |  |
| _                     | DATE OF PHOTO:                                | July 1974                                                            |                     |                   |      |  |  |  |
|                       | NEGATIVE FILED AT: Historic Sites Survey, NPS |                                                                      |                     |                   |      |  |  |  |
|                       | 1100 L St., N.W., Washington                  |                                                                      |                     |                   |      |  |  |  |
| Ш                     | DENTIFICATION                                 |                                                                      |                     | *                 |      |  |  |  |
| ν <u> </u>            | DESCRIBE VIEW, DIRECTION, ETC.                |                                                                      |                     |                   |      |  |  |  |
|                       |                                               |                                                                      |                     |                   |      |  |  |  |
|                       |                                               |                                                                      |                     |                   |      |  |  |  |
|                       |                                               | Arbor Lodge. N                                                       | North side a        | nd rear.          |      |  |  |  |
|                       | 1                                             | THE NOT HOUSE                                                        |                     |                   |      |  |  |  |