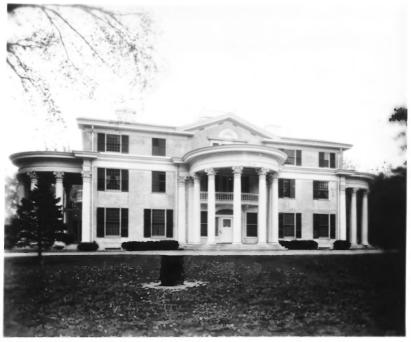

| 1. NAME                                             |                 | / infinite        | 1/20/0       |
|-----------------------------------------------------|-----------------|-------------------|--------------|
| соммон: "Arbor Lodge"                               |                 | 1-1 200 0 00      |              |
| AND/OR HISTORIC: Morton (J. Ster)                   | ing) House      | MAIN 9 1303       | , sold       |
| 2. LOCATION                                         |                 | -a NATIONS        |              |
| STREET AND NUMBER:                                  |                 | \@\\ REGISTEL     | H            |
| Postal address: R.                                  | D. #1, Nebraska | a City            | / 5/         |
| CITY OR TOWN:                                       |                 | (3)               | <b>Y</b>     |
| (House and property                                 | located just w  | vest of Nebraska  | City limits) |
| STATE:                                              | CODE COU        |                   | CODE         |
| Nebraska                                            | 26              | 0toe              | 131          |
| . PHOTO REFERENCE                                   |                 |                   |              |
| РНОТО СВЕДІТ: Nebraska State His                    | torical Society | , ·               |              |
| рате об рното:1924                                  |                 |                   |              |
| Negative filed at: Nebraska State<br>Nebraska 68508 |                 | ety, 1500 R Stre  | et, Lincoln, |
| 1. IDENTIFICATION                                   |                 |                   |              |
| DESCRIBE VIEW, DIRECTION, ETC.                      |                 |                   |              |
| "Arbor Lodge," faca<br>this elevation betw          | de from the eas | t. Few alteration | ons to       |