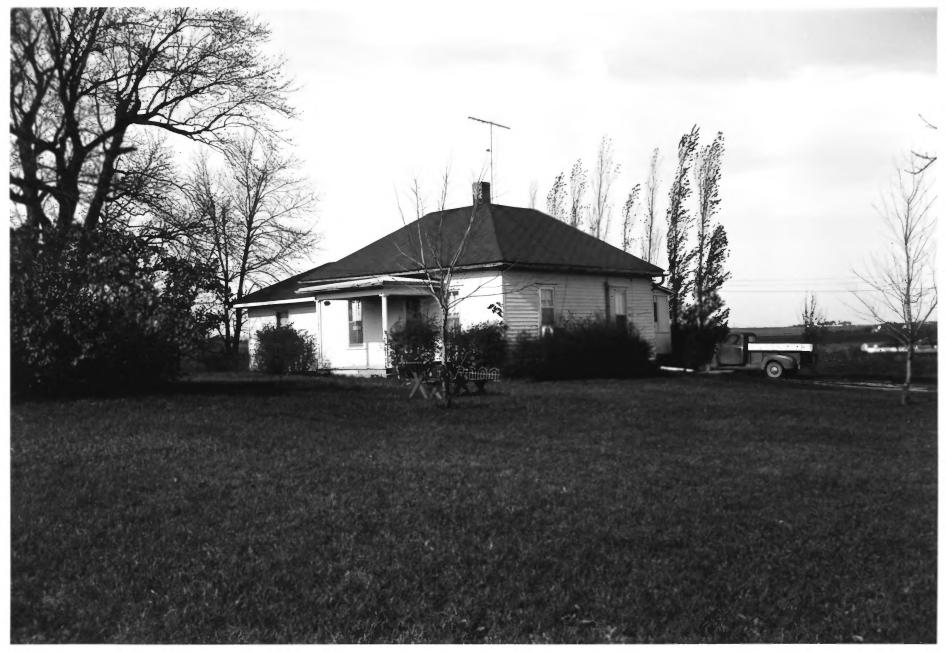

| Form No. 10<br>(7/72) | -301a UN                                      | UNITED STATES DEPARTMENT OF THE INTERIOR NATIONAL PARK SERVICE Nebra |                     |                   |      |  |  |  |
|-----------------------|-----------------------------------------------|----------------------------------------------------------------------|---------------------|-------------------|------|--|--|--|
| (7,72)                | NATIO                                         | ONAL REGISTER OF HIS                                                 | Otoe                |                   |      |  |  |  |
|                       | PR                                            | OPERTY PHOTOGRAPH                                                    | FOR NPS USE ON      |                   |      |  |  |  |
| S                     | (Type al                                      | Il entries - attach to or encl                                       | lose with photograp | h) ENTRY NUMBER   | DATE |  |  |  |
| Z . 1. N              | IAME .                                        |                                                                      |                     |                   |      |  |  |  |
| 0                     | COMMON:                                       | Arbor Lodge Sta                                                      |                     |                   |      |  |  |  |
| - 1                   | AND/OR HISTORIC                               | Arbor Lodge; J.                                                      | Sterling Mo         | orton House       |      |  |  |  |
| <b>⊢</b> 2. L         | OCATION                                       |                                                                      |                     | -                 |      |  |  |  |
| ()                    | STREET AND NUMBER:                            |                                                                      |                     |                   |      |  |  |  |
|                       | Off Centen                                    | nial Avenue about                                                    | est of U.S. 73/75   |                   |      |  |  |  |
| 2                     | CITY OR TOWN:                                 | Nebraska City                                                        |                     |                   |      |  |  |  |
| -                     | STATE:                                        |                                                                      | CODE COUN           | TY:               | CODE |  |  |  |
| S                     |                                               | Nebraska                                                             | 31                  | Otoe              | 131  |  |  |  |
| 200                   | HOTO REFEREN                                  | CE                                                                   |                     |                   |      |  |  |  |
|                       | PHOTO CREDIT:                                 |                                                                      | sst. Supt.,         | Arbor Lodge State | Park |  |  |  |
| _                     | DATE OF PHOTO:                                | July 1974                                                            |                     |                   |      |  |  |  |
|                       | NEGATIVE FILED AT: Historic Sites Survey, NPS |                                                                      |                     |                   |      |  |  |  |
|                       | 1100 L St., N.W., Washington                  |                                                                      |                     |                   |      |  |  |  |
| Ш                     | DENTIFICATION                                 |                                                                      |                     | *                 |      |  |  |  |
| ν <u> </u>            | DESCRIBE VIEW, DIRECTION, ETC.                |                                                                      |                     |                   |      |  |  |  |
|                       |                                               |                                                                      |                     |                   |      |  |  |  |
|                       |                                               |                                                                      |                     |                   |      |  |  |  |
|                       |                                               | Arbor Lodge. N                                                       | North side a        | nd rear.          |      |  |  |  |
|                       | 1                                             | THE NOT HOUSE                                                        |                     |                   |      |  |  |  |

J. Sterling Morton House, (Carriage House, Nebraska City, Nebraska
Photograph by James Carney, 1974