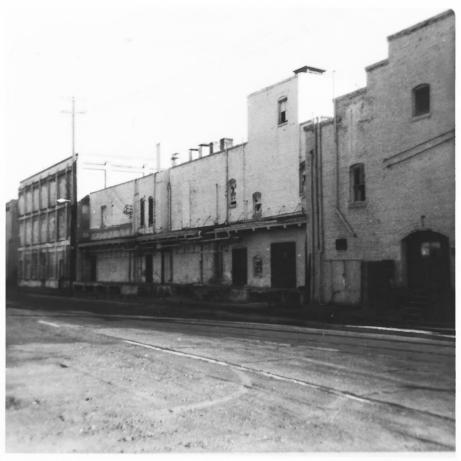

 Warehouse Row Historic, District
 Fresno, Ca.
 Photograph credit: Jack Weyant MAR 24 1978
 May, 1977
 NOV 181977

5) Fresno City and County Hi Historical Society
6) Northeast side of entire District, along Santa Fe Ave. Camera is pointed Southwest.
7) Photograph Number: 548