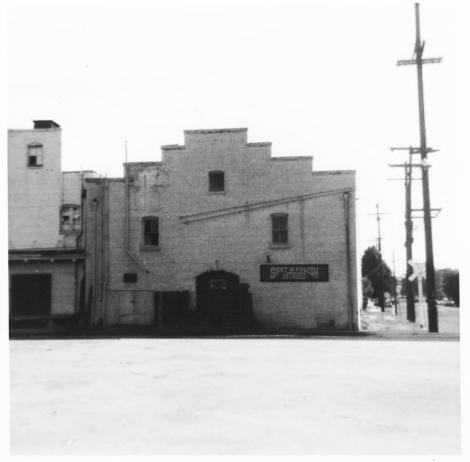

MAR 2 4 1978

 Swift Meat Packing Plant, Warehouse Row Historic District
 Fresno, Ca.
 Photograph Credit: Jack Weyant

4) May, 1977 NOV 1 8 1977

5) Fresno City and County Historical Society
6) Front view of Swift Meat Packing Plant, along "P" Street. Camera is pointed North

71 Photograph Number: 7,8

MAR 24 1978

 Fresno Consumers Ice Co. Building, Warehouse Row Historic District
 Fresno, Ca.
 Photograph Credit: Jack Weyant
 May, 1977 NOV 181977

5) Fresno City and County Historical Society
6) Front view of Fresno Consumers Ice Co. Camera is pointed Northwest, along "P" Street.
7) Photograph Number: 8 § 8 MAR 24 1978