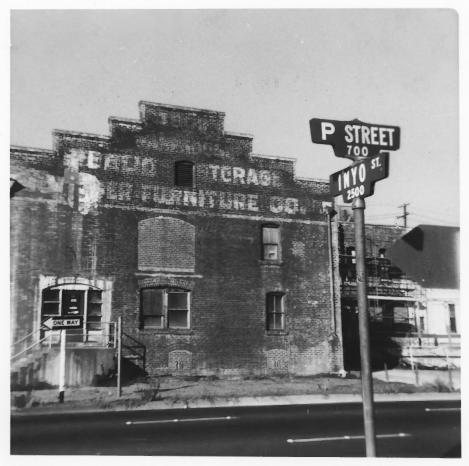

1) Wormser Warehouse, Warehouse Row Historic District 2) Fresno, Ca.
3) Photograph Credit: Jack Weyant
4) May, 1977
5) Fresno City and County Historical Society
MAR 24 1978

6) Front view of Wormser Warehouse, as seen from the corner of "P" and Inyo Streets. Camera is pointed east. 7) Photograph Number: 4NOV 181977