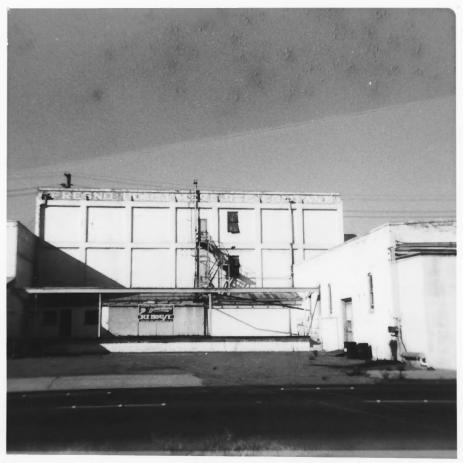

- Fresno Consumers Ice Co. building, Warehouse Row Historic District
   Fresno, Ca.
   Photograph credit: Jack Weyant
- 4) May, 1977
  5) Fresno City and County Historical Society

6) Southeast side of Fresno Consumers Ice Co. building, along Mono St. Camera is pointed west.
7) Photograph Number: 2 4 5 NOV 181977

MAR 24 1978

 Fresno Consumers Ice Co. building, Warehouse Row Historic District
 Fresno, Cathering
 Photograph credit: Jack Weyant
 May, 1977
 Fresno City and County Historical Society

MAR 2 4 1978

6) Southwest view of Fresno Consumers Ice Co. building, along "P" St. Camera is pointed east.
7) Photograph Number: 3 / 8 NOV 1 8 1977