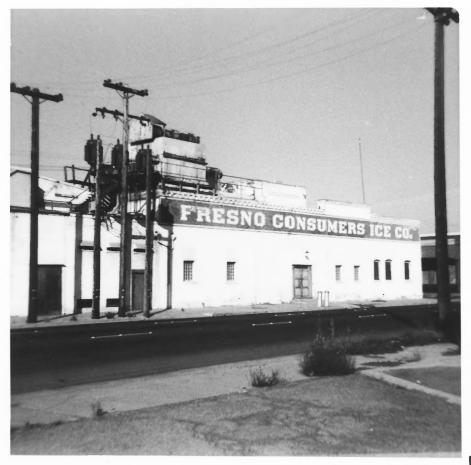

71 Photograph Number: 7,8

MAR 24 1978

 Fresno Consumers Ice Co. Building, Warehouse Row Historic District
 Fresno, Ca.
 Photograph Credit: Jack Weyant
 May, 1977 NOV 181977

5) Fresno City and County Historical Society
6) Front view of Fresno Consumers Ice Co. Camera is pointed Northwest, along "P" Street.
7) Photograph Number: 8 § 8 MAR 24 1978