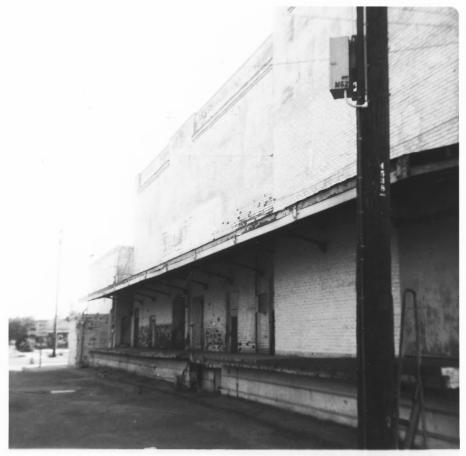

- Fresno Consumers Ice Co. building, Warehouse Row Historic District
   Fresno, Ca.
   Photograph credit: Jack Weyant
- 4) May, 1977
  5) Fresno City and County Historical Society

6) Southeast side of Fresno Consumers Ice Co. building, along Mono St. Camera is pointed west.
7) Photograph Number: 2 4 5 NOV 181977