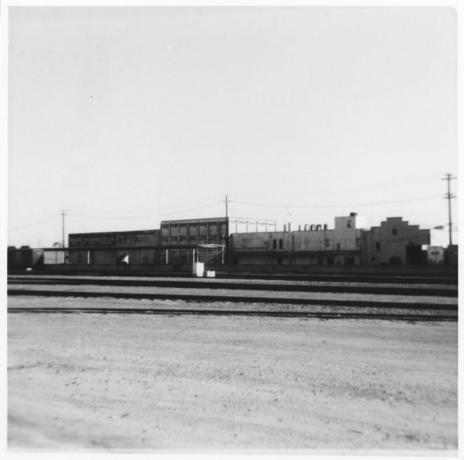

 Warehouse Row Historic, District
 Fresno, Ca.
 Photograph credit: Jack Weyant MAR 24 1978
 May, 1977
 NOV 181977

5) Fresno City and County Hi Historical Society
6) Northeast side of entire District, along Santa Fe Ave. Camera is pointed Southwest.
7) Photograph Number: 548