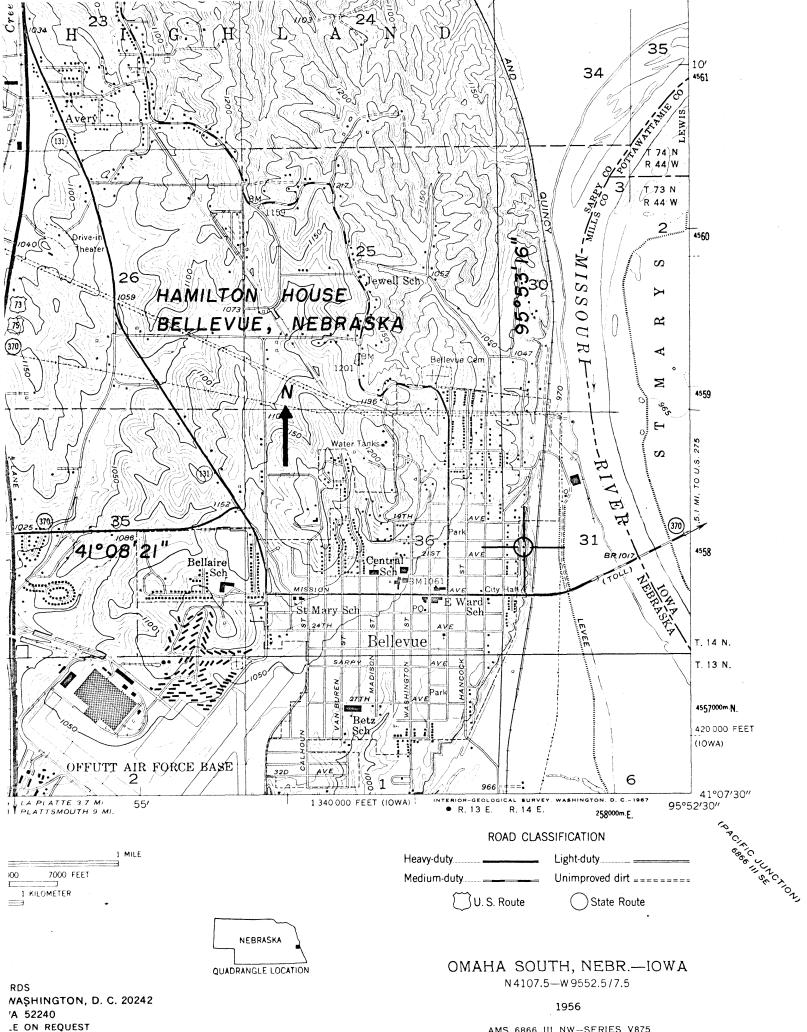

The Harry B. Patrick family have owned and occupied the structure as a private residence since August, 1941. In 1941-42 some alterations were made to the present front (west) doorway, which may or may not be original to the house. Although the Patrick family extensively remodeled the interior in 1941-42, they retained the early partitions. Formerly unattached to the house, an old summer kitchen was incorporated into a two story wing added to the east side of the house in 1956. The Patrick family, who have furnished the house with many antiques, now refer to the structure as "Riverton Lodge." The Patrick home and property occupy Bellevue lots C2, D2, and D5 in Section 31, Township 14 North, Range 14 East. These three lots define the boundaries of the land now being nominated for inclusion in the National Register.