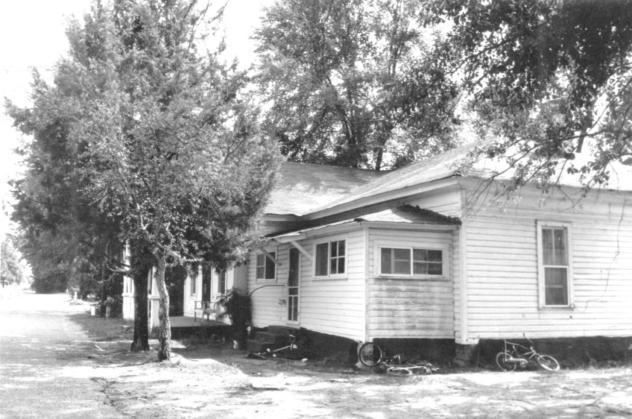

Antique Store (Plantersville MRN #2) Plantersville, Alabama, Dallas County

Alabama Historical Commission

Ellen Mertins, 1980

West facade from south showing later addition

Photo number: 2

Although photograph was taken 6 years ago, it reflects the current condition of the property and was verified in the summer of 1986 by SHPO staff Tom Dolan.