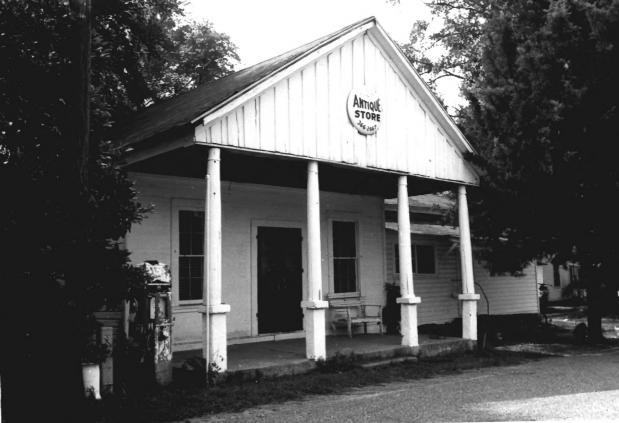

Antique Store (Plantersville MRN #2) Plantersville, Alabama, Dallas County Ellen Mertins. 1980

Alabama Historical Commission

View of west facade from north

Photo number: 1

Although photograph was taken 6 years ago, it reflects the current condition of the property and was verified in the summer of 1986 by SHPO staff Tom Dolan.