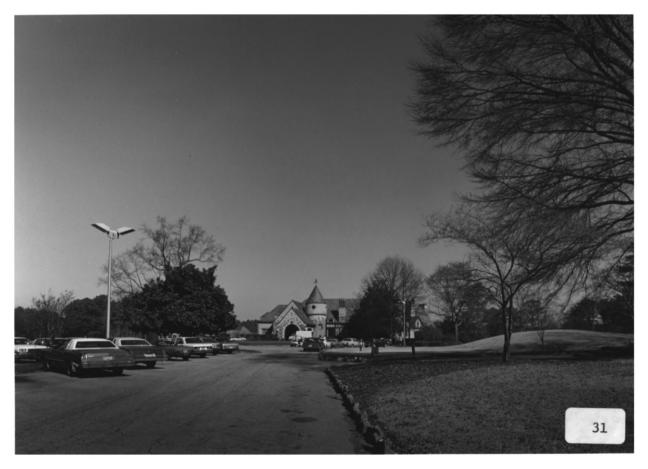

BROOKHAVEN HISTORIC DISTRICT

Photographer: James R. Lockhart
Negative Filed: Ga. Dept. of Natural Resources
Date: April, 1985
Description: (31 of 60). Club House,

Description: (31 of 60). Club House, Capital City Club; photographer facing northeast.