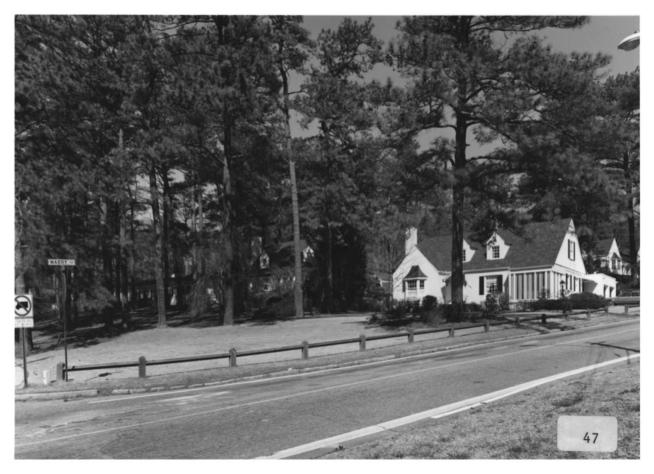

Photographer: James R. Lockhart Negative Filed: Ga. Dept. of Natural Resources Date: April, 1985 Description: (47 of 60). East Brookhaven Drive at Mabry Road; photographer facing north.

BROOKHAVEN HISTORIC DISTRICT