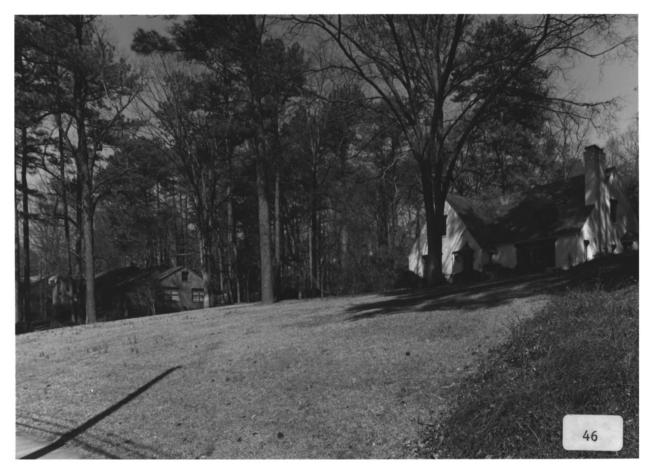

Photographer: James R. Lockhart

Negative Filed: Ga. Dept. of Natural Resources Date: April, 1985 Description: (46 of 60). East side of East Brookhaven Drive northwest of Mabry Road; photographer facing northwest.