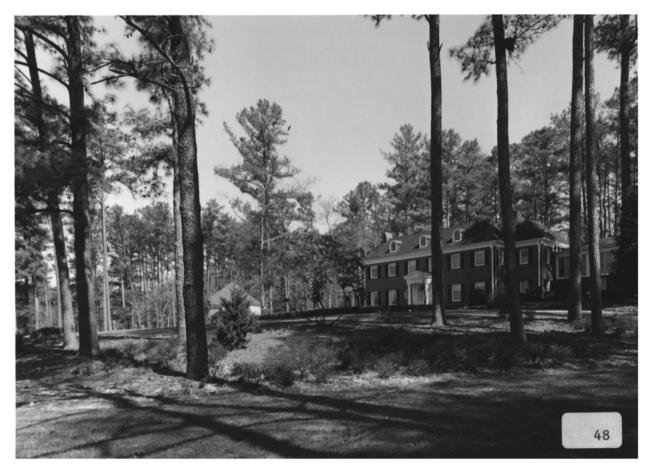

Photographer: James R. Lockhart

Negative Filed: Ga. Dept. of Natural Resources Date: April, 1985 Description: (48 of 60). East side of East Brookhaven Drive between Mabry Road and Brookhaven Drive; photographer facing northeast.