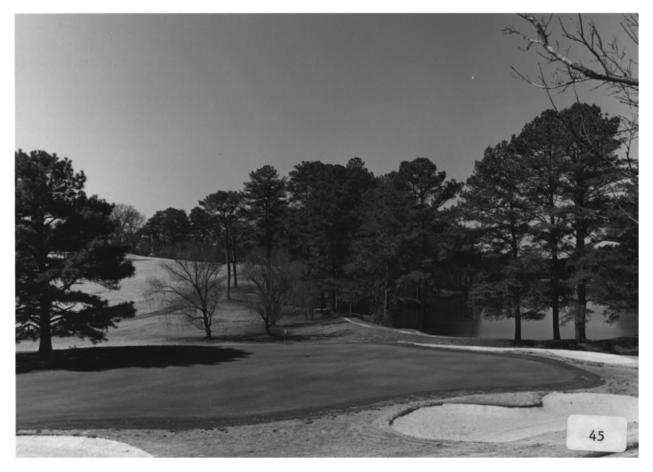

Photographer: James R. Lockhart Negative Filed: Ga. Dept. of Natural Resources Date: April, 1985 Description: (45 of 60). Golf course and lake, Capital City Club, from East Brookhaven Dr.; photographer facing west.