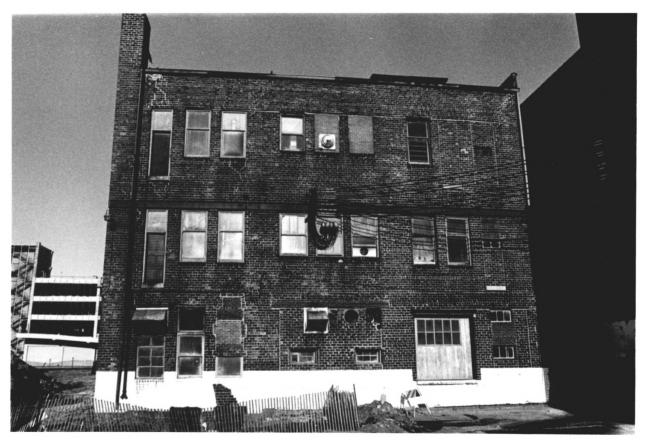

- Lattner Building
- 217 Fourth Avenue S.E.
- Cedar Rapids, Iowa
- Photo No. 3
- By: Olson, Popa, Novak Architects
- Date: January 1983
- View: to northwest, rear of building.

- Lattner Building 217 Fourth Avenue S.E. Cedar Rapids, Iowa Photo No. 4
- By: Olson, Popa, Novak Architects Date: January 1983
- View: to north