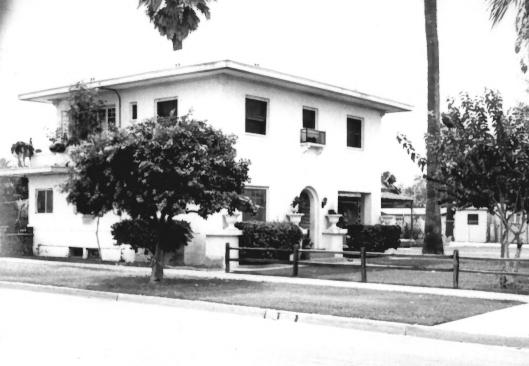

## PIERI-ELLIOT HOUSE Phoenix Arizona

Photographer: Don Lenz Date: October 1982 Negative at: Arizona SHPO View: looking southwest

Photo 1 of 5

PIERI-ELLIOT HOUSE Phoenix, Arizona Photographer: Don Date:October 1982