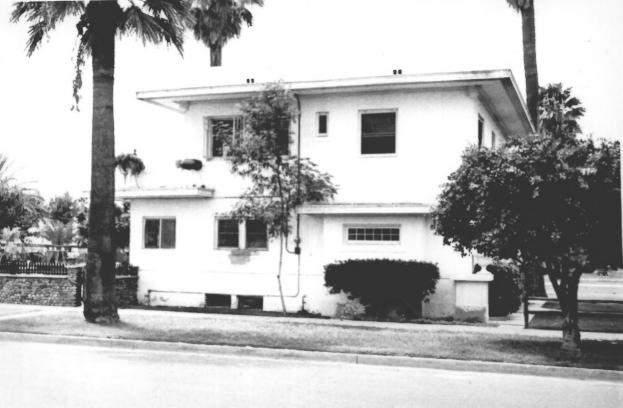

Photo 2 of 5

Photographer: Don Lenz Date:October 1982 Negative at: Arizona SHPO View: looking west