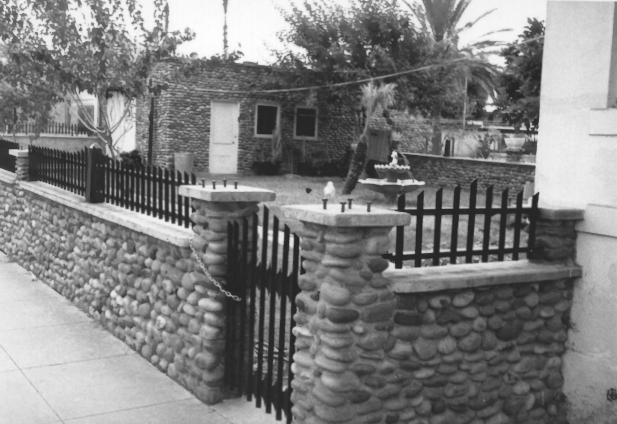

## PIERI-ELLIOT HOUSE Phoenix, Arizona

Photographer: Don Lenz
Date: October 1982
Negative at: Arizona SHPO
View: cobble wall and garage looking
southwest

southw