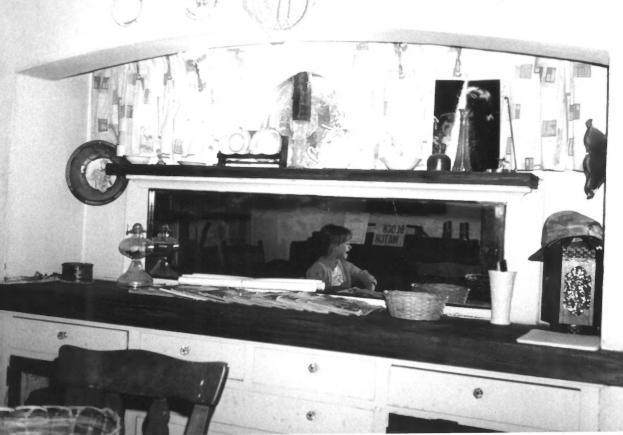

## PIERI-ELLIOT HOUSE Phoenix, Arizona Photographer: Don Lenz

Date: October 1982 Negative at: Arizona SHPO

View: built-in buffet

Photo 5 of 5