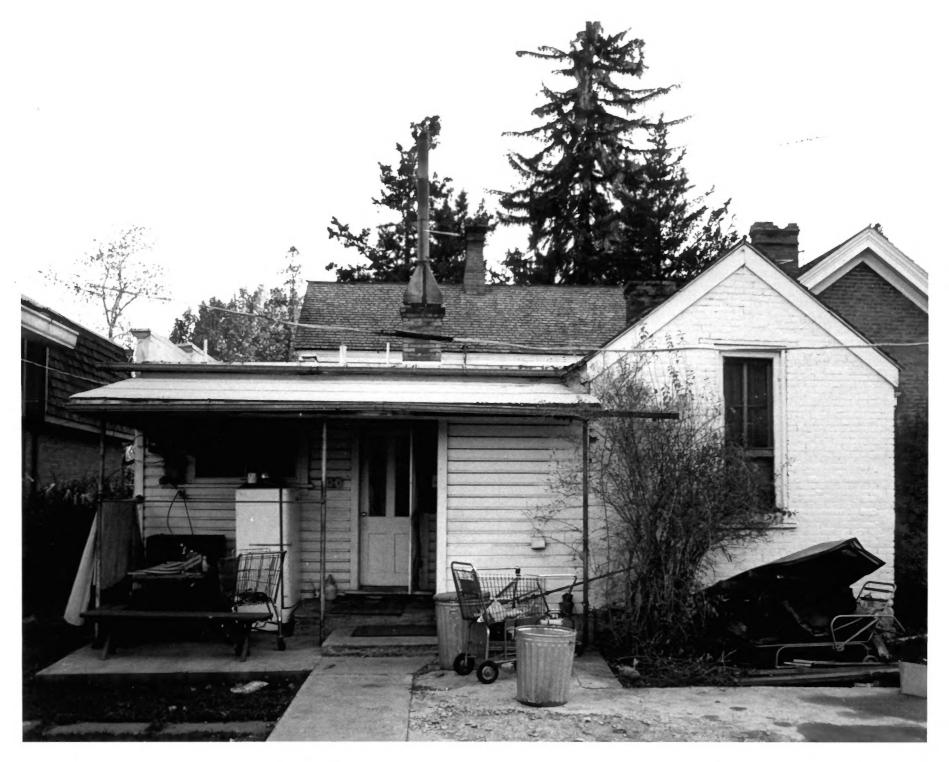

Photograph number 3 FFB | 4 1980

JAN 4 1980

Hannah Maria Libby Smith House 315 East Center Street Provo, Utah

Photo by Craig M. Call 11-10-79 Negative in possession of Mr. Call at #13 East Center, Provo Utah

View of house from the North

Photograph number 4 Wighty