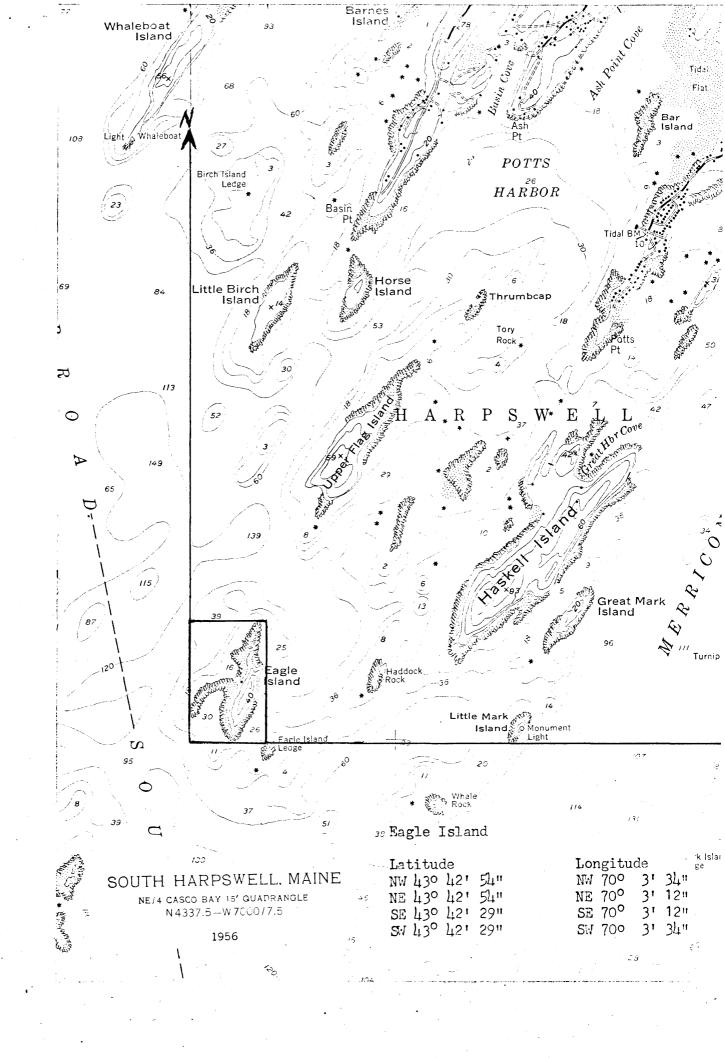

N<br>NOV                | ational R<br>2 2 19 | Register        | 6         |
|          | Date _   | December 24, I                            | 969                         |                       |         | Date                  |                  | 1104                             | ~ & 13/             | 7.1             |           |

Form 10-300a (July 1969)

# UNITED STATES DEPARTMENT OF THE INTERIOR NATIONAL PARK SERVICE

# NATIONAL REGISTER OF HISTORIC PLACES **INVENTORY - NOMINATION FORM**

(Continuation Sheet)

| STATE           |      |
|-----------------|------|
| Maine           |      |
| COUNTY          |      |
| Cumberland      |      |
| FOR NPS USE ONL | Υ    |
| ENTRY NUMBER    | DATE |
|                 |      |

2/16/70 (Number all entries) Ο. (1) !  $^{\prime}$ .93