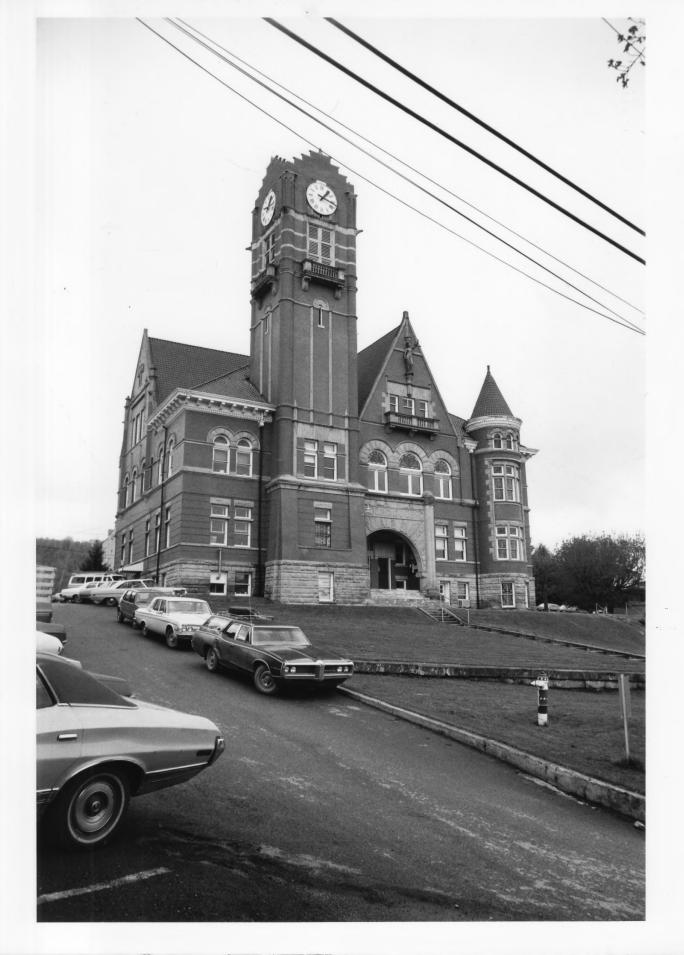

Property name: Doddridge County Courthouse Location: Court Square, West Union, WV

Photo credit: Dan Deibler
Date of photo: January, 1981
Negative filed at: Dept. of Culture & History
Historic Preservation Unit, The Cultural
Center, Capitol Complex, Charleston, WV 2530
Description of photo:

Front (N.W.) elevation

Direction of photo:

Looking S.W. FEB 8 1982 Photo 1 of 5

Property name: Doddridge County Courthouse
Location: Court Square, West Union, WV

Photo credit: Dan Deibler Date of photo: January, 1981