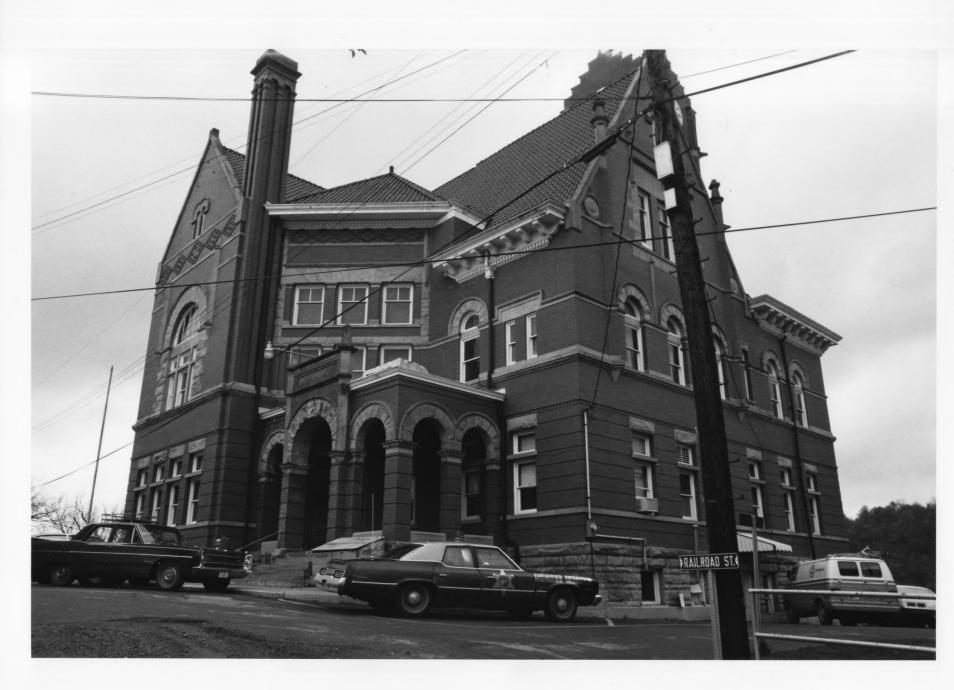

Property name: Doddridge County Courthouse Court Square, West Union, WV Location:

Photo credit: Dan Deibler Date of photo: January, 1981

Negative filed at: Dept. of Culture & History Historic Preservation Unit, The Cultural Cente Capitol Complex, Charleston, WV 25305 Description of photo:

Rear (S.E.) and Side (N.E.) elev.

Direction of photo:

1982 FEB 8

Looking N.W. Photo 3 of 5

Property name: Doddridge County Courthouse Location: Court Square, West Union, WV

Photo credit: Dan Deibler
Date of photo: January, 1981
Negative filed at: Dept. of Culture & History
Historic Preservation Unit, The Cultural Cente
Capitol Complex, Charleston, WV 25305
Description of photo: