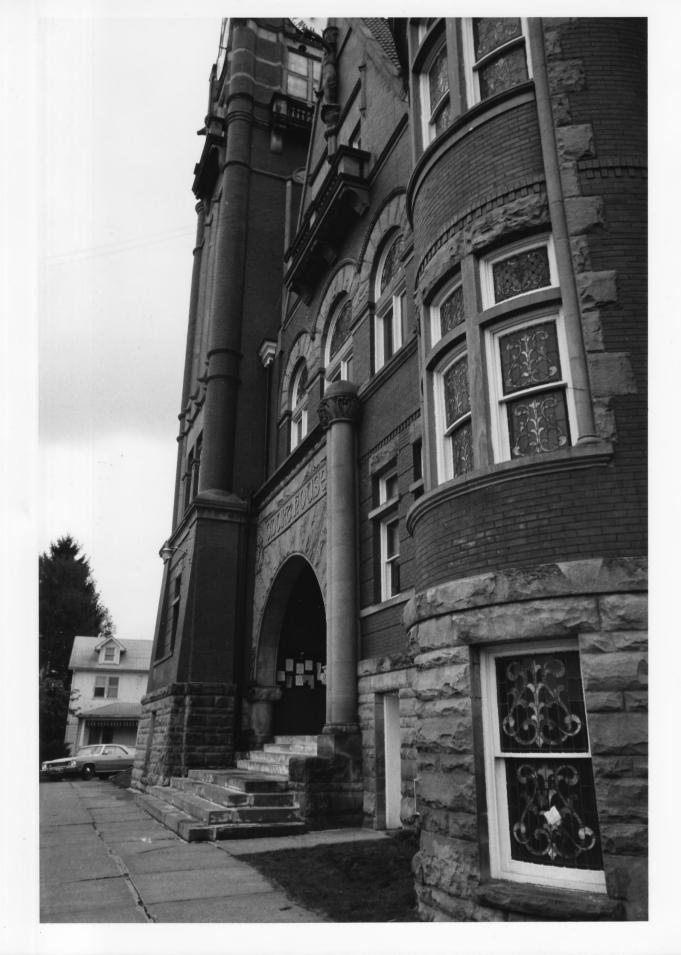

Rear (S.E.) and Side (N.E.) elev.

Direction of photo:

1982 FEB 8

Looking N.W. Photo 3 of 5

Property name: Doddridge County Courthouse Location: Court Square, West Union, WV

Photo credit: Dan Deibler
Date of photo: January, 1981
Negative filed at: Dept. of Culture & History
Historic Preservation Unit, The Cultural Cente
Capitol Complex, Charleston, WV 25305
Description of photo:

Detail, Front (N.W.) elev.

Direction of photo: FEB 8 1982
Photo: 4 of 5