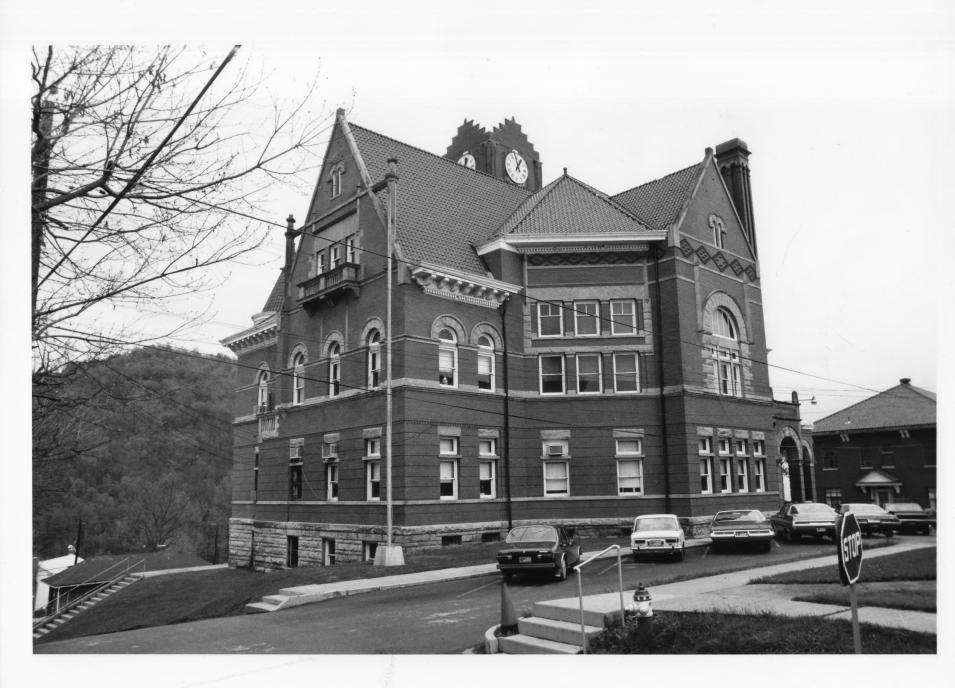

Negative filed at: Dept. of Culture & History
Historic Preservation Unit, The Cultural Cente
Capitol Complex, Charleston, WV 25305
Description of photo:

Rear (S.E.) and Side (S.W.) elev.

Direction of photo:
Looking N.E.
Photo 2 of 5 FEB 8 1982

Property name: Doddridge County Courthouse Court Square, West Union, WV Location:

Photo credit: Dan Deibler Date of photo: January, 1981

Negative filed at: Dept. of Culture & History Historic Preservation Unit, The Cultural Cente Capitol Complex, Charleston, WV 25305 Description of photo: