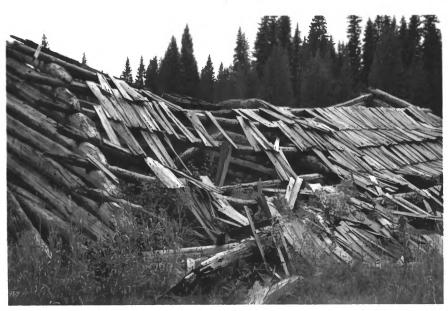

| m. Raftery Homestead HS-1388-                                      | B(3) |
|--------------------------------------------------------------------|------|
| Mm. Raftery Homestead HS-1388-<br>Orth Fork, Glacier National Park | MRA  |
| lay barn, northwest view                                           | GNPA |
| hotographer unknown, ca. 1920                                      | 201  |