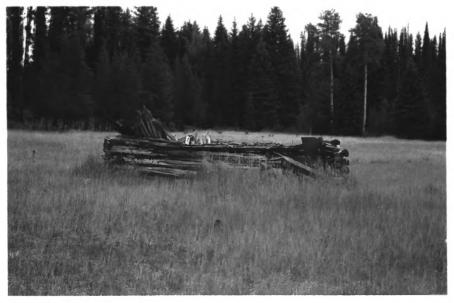

Wm.Raftery Homestead HS-1388-A(1)North Fork, Glacier National Park Site overview, north view Photographer: unknown Date of photo: 1962 GNPA #7776

GlAC- 1388-A-1 Rattery William, Honester

Glacier MAA, MT