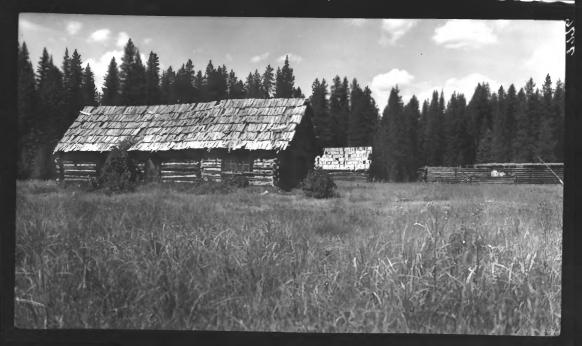

Wm.Raftery Homestead HS-1388-A(1)North Fork, Glacier National Park Site overview, north view Photographer: unknown Date of photo: 1962 GNPA #7776

GlAC- 1388-A-1 Rattery William, Honester

Glacier MAA, MT