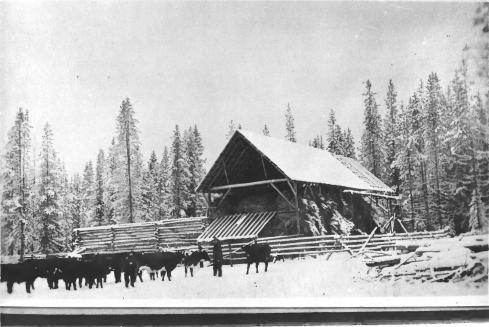

| m. Raftery Homestead HS-1388-                                      | B(3) |
|--------------------------------------------------------------------|------|
| Mm. Raftery Homestead HS-1388-<br>Orth Fork, Glacier National Park | MRA  |
| lay barn, northwest view                                           | GNPA |
| hotographer unknown, ca. 1920                                      | 201  |