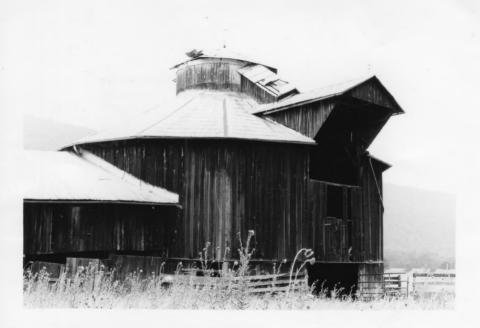

Description of Photo: Barn Exterior

Partial East Elevation 243

Looking Northwest Direction of Photo:

Property Name: Kuikendall

Polygonal Barn

Location: Romney, W.V. Hampshire County

Photo Credit: Ralph Pedersen Date of Photo: 18 June 1984