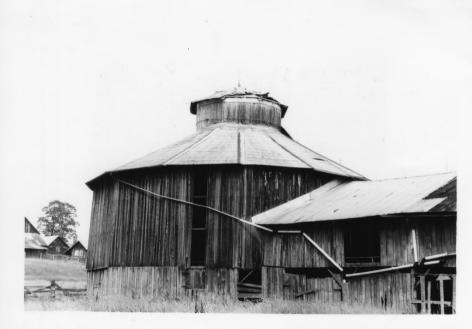

Neg. filed at: W.V. Dept. of C & H Historic Pres. Unit

Description of Photo: Barn Exterior
Partial West Elevation

Direction of Photo: Looking Northeast