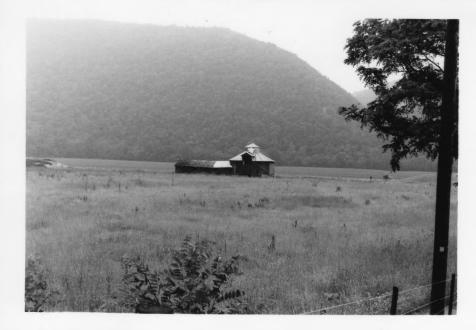

Property Name: Kuikendall

Polygonal Barn

Romney, W.V. Hampshire County Location:

Photo Credit: Ralph Pedersen
Date of Photo: 18 June 1984
Neg. filed at: W.V. Dept. of C & H
Historic Pres. Unit

Description of Photo: Barn Exterior East Elevation

Direction of Photo: Looking West

Property Name: Kuikendall

Polygonal Barn

Romney, W.V. Hampshire County Location:

Ralph Pedersen 18 June 1984 Photo Credit: Date of Photo:

W.V. Dept. of C & H Historic Pres. Unit Neg. filed at: