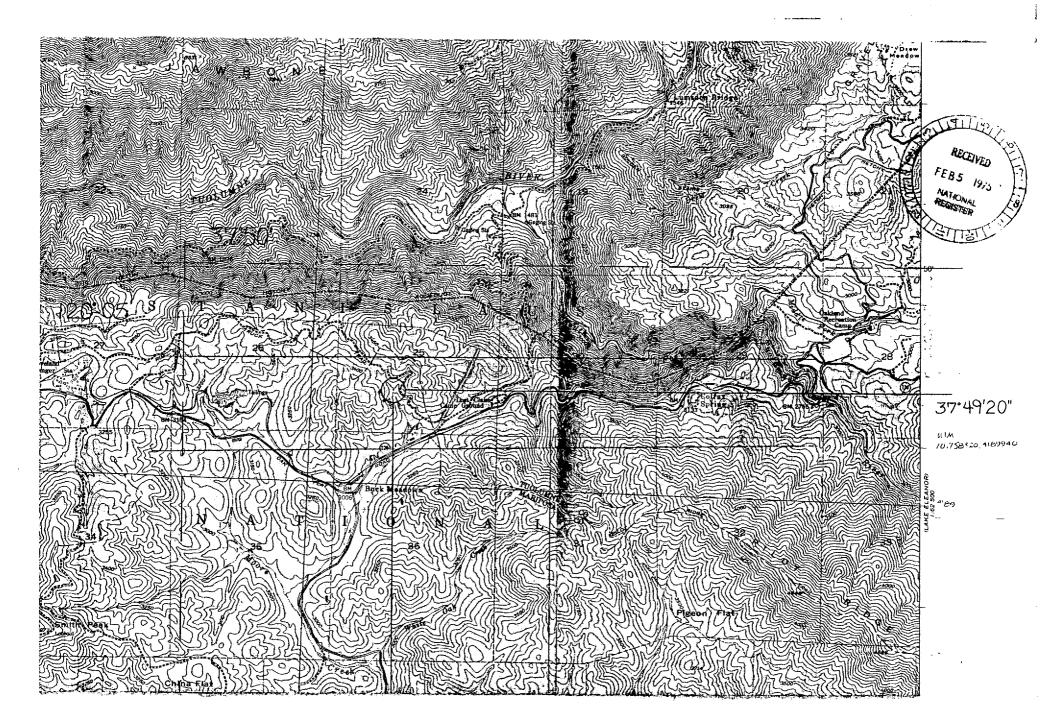

Pesighed for gravity flow, a high structure was a necessary part of the engineering project involved in the building of the Golden Rock Water Ditch. The wooden flume that crossed Conrad Gulch was 2,200 feet across<sup>1</sup>. There were eleven towers, the highest being 265 feet. The bases of the towers were 50 feet square, tapering together towards the top; the end of one post rested on another. The flume box was 250 feet high from the deepest point in the canyon and is remembered to have been the same size as the ditch, 6 feet wide and 4 feet deep (B.T. Rocca, 7-26-74). It was built of sugar pine, and was supported by cross beams spaced at approx. 3 foot intervals. The cross beams were attached to the 2 main suspension cables that reached from the top of the towers by guy wires. The main cables were about 3 inches in diameter; the secondary cables were smaller, about .125 inches. The weight of the flume when running at full force, (about 1,500 inches) taking into consideration the weight of the lumber, iron work, and water logging, must have been close to 25 tons per each 200 foot section.