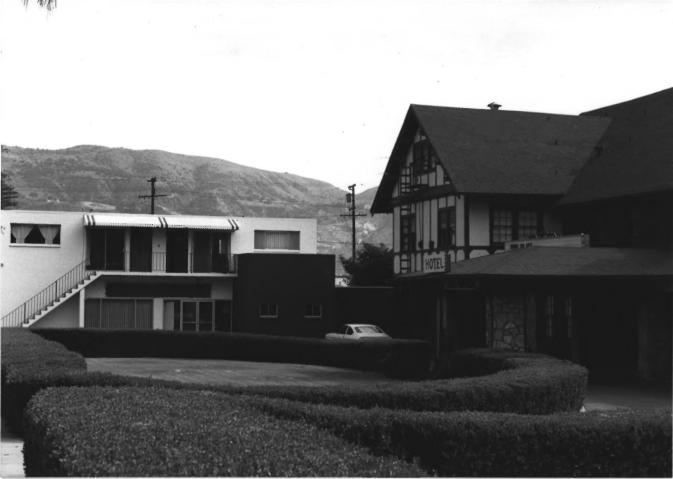

Glen Tavern Hotel 134 N. Mill Street, Santa Paula Ventura County, California Photographer: Judy Triem 12/3/83 3218 Grove Street, Ventura Two-story building adjacent to hotel, facing south 5 of 5