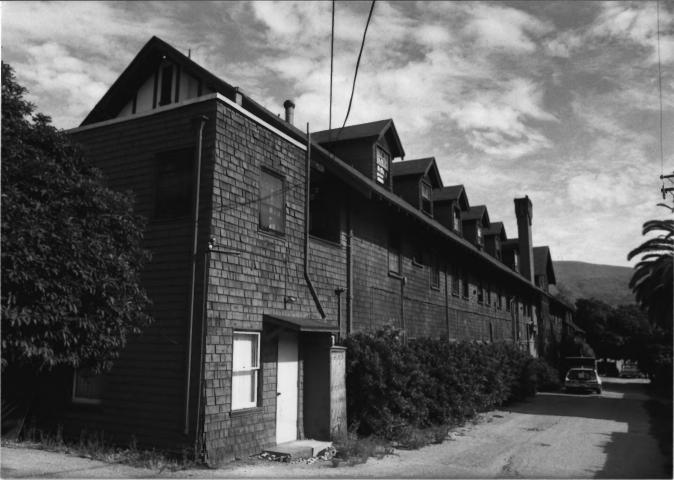

Glen Tavern Hotel 134 N. Mill Street, Santa Paula Ventura County, California Photographer: Judy Triem 9/10/83 3218 Grove Street, Ventura Glen Tavern Hotel, facing southwest l of 5

Glen Tavern Hotel 134 N. Mill Street, Santa Paula Ventura County, California Photographer: Judy Triem 3218 Grove Street, Ventura Glen Tavern Hotel. north addition & rear of building. facing south 2 of 5