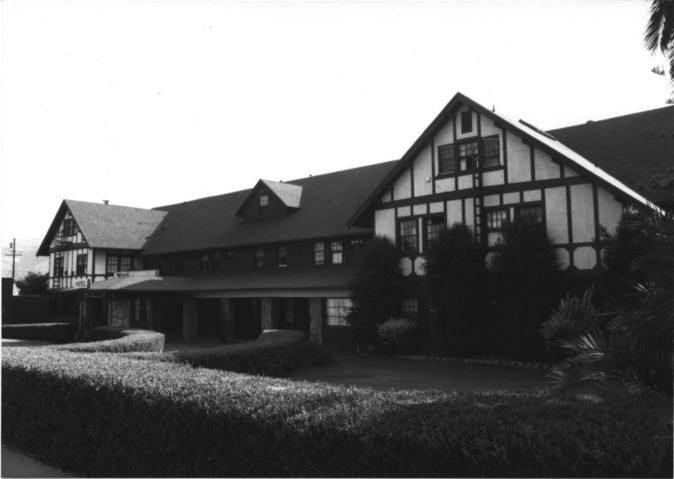

Glen Tavern Hotel 134 N. Mill Street, Santa Paula Ventura County, California Photographer: Judy Triem 9/10/83 3218 Grove Street, Ventura Glen Tavern Hotel, facing southwest l of 5

Glen Tavern Hotel 134 N. Mill Street, Santa Paula Ventura County, California Photographer: Judy Triem 3218 Grove Street, Ventura Glen Tavern Hotel. north addition & rear of building. facing south 2 of 5