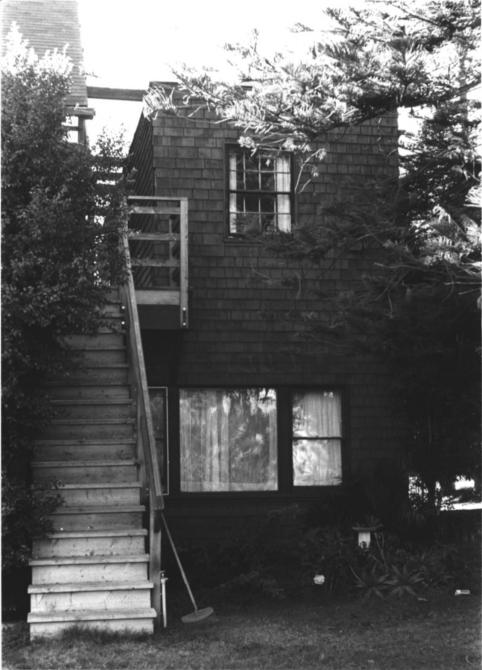

Glen Tavern Hotel 134 N. Mill Street, Santa Paula Ventura County, California Photographer: Judy Triem 12/3/83 3218 Grove Street, Ventura Flat roof addition. north side of building, facing west 3 of 5

Glen Tavern Hotel 134 N. Mill Street, Santa Paula Ventura County, California Photographer: Judy Triem 3218 Grove Street, Ventura Glen Tavern Hotel & Banquet Room, facing south 4 of S