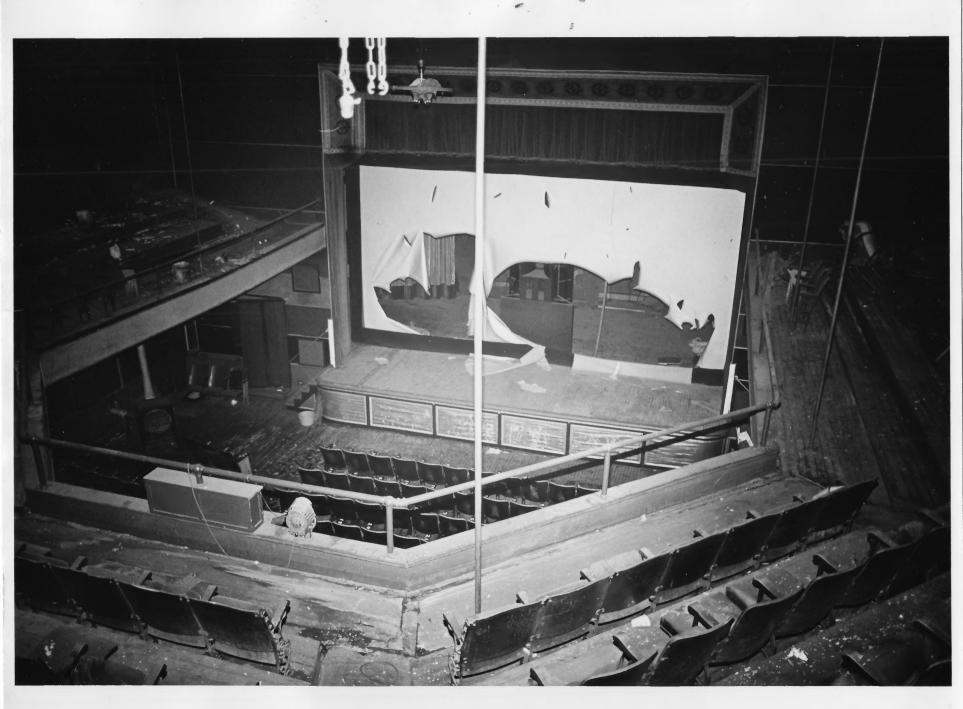

JUN 28 1979

Photo credit: James E. Harding

Date of photo: March 1979

Negative filed at: Dept. of Culture & History

Historic Preservation Unit, The Cultural

Center, Capitol Complex, Charleston, WV 25305

Description of photo:

View of balcony toward stage area

AUG 29 1979

Direction of photo: Looking east