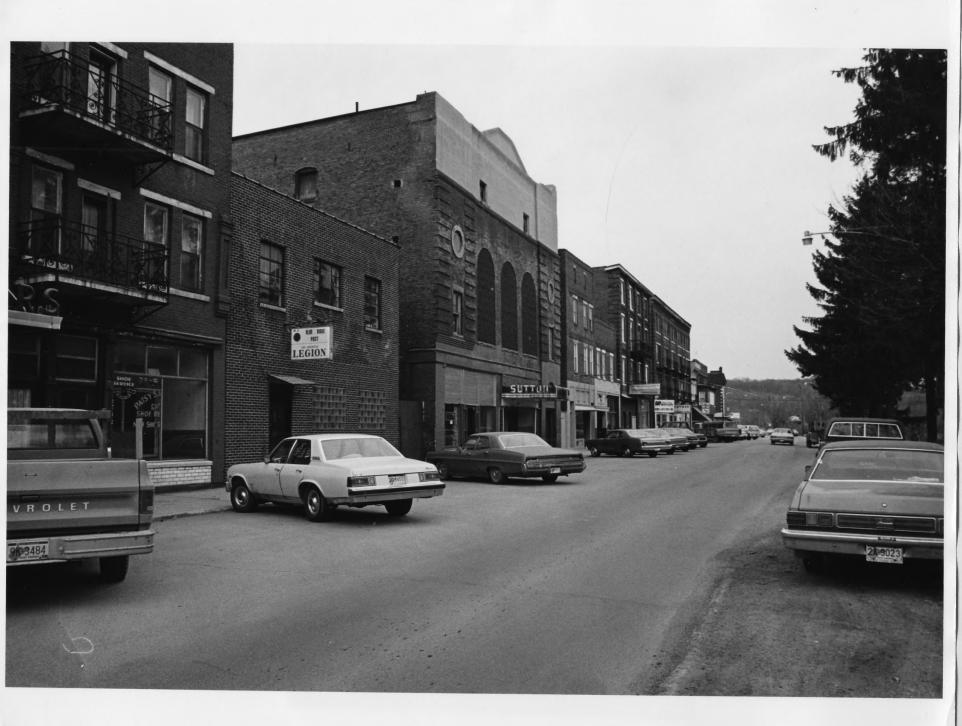

# 7

Property name: Cottrill Opera House (Sufforts Opera House County AUG 29 1979

Photo credit: James E. Harding

Date of photo: March 1979.

Negative filed at: Dept. of Culture & History

Historic Preservation Unit, The Cultural

Center, Capitol Complex, Charleston, WV 25305

Description of photo:

Northwest (front) elevation in relation to other buildings on East Avenue

Direction of photo: Looking south

SUTTON THEATRE
FOR YOUR BEST ENTERTAINMENT CHEW TREAT YOURSELF TO THE BEST