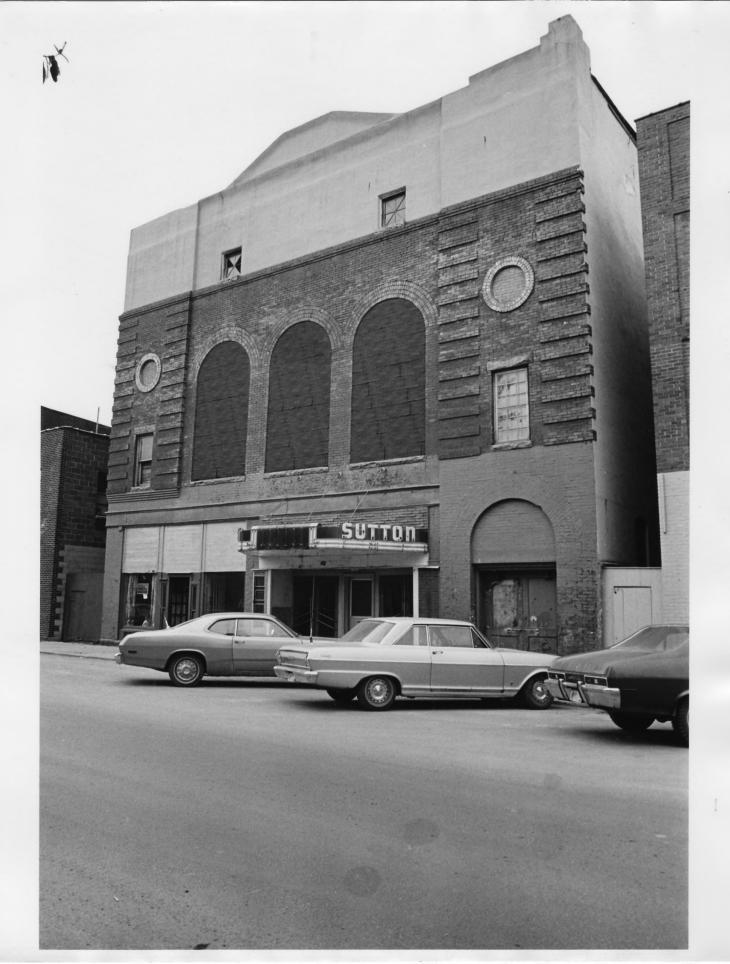

Property name: Cottrill Opera House (5440N'5) DERA HOUSE Location: East Avenue, Thomas, Tucker County

Photo credit: James E. Hardin JG 29 1979
Date of photo: March 1979

Negative filed at: Dept. of Culture & History
Historic Preservation Unit, the Cultural

Center, Capitol Complex, Charleston, WV 25305
Description of photo:

Front (northwest) elevation

JUN 2 8 1979

Direction of photo: Looking southeast