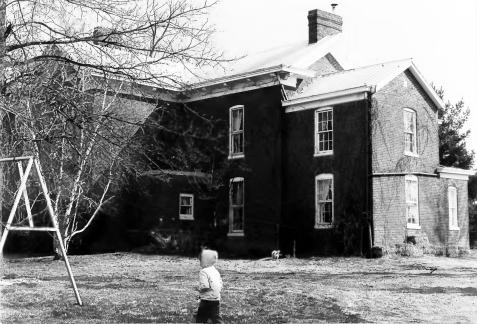

| Site # 155<br>Photo # 5 Kentucky Heritage Council<br>Frankfort, Kentucky 40601 |
|--------------------------------------------------------------------------------|
| Group Nomination Stelly County MRK                                             |
| Historic Property Name Harbison House                                          |
| Address W. Side Zaring Mill Rg. 14mi S. of 764                                 |
| Photographer C. (Darman                                                        |
| Negative Location KHC                                                          |
| View or Elevation <u>servants quarters fram SE</u>                             |
| Date Taken 3/86                                                                |