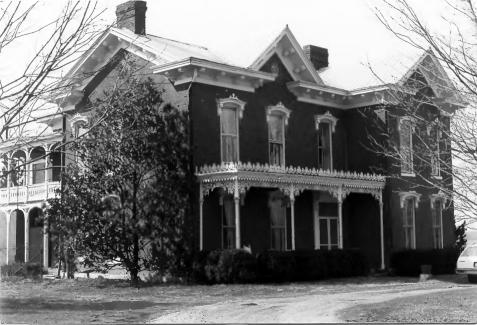

Kentucky Heritage Council Site # Frankfort, Kentucky 40601 Photo # 2 Shel Group Nomination Historic Property Name timi S. of Address W. Side Zarim Photographer **Negative Location** View or Elevation Nouse from SE Date Taken