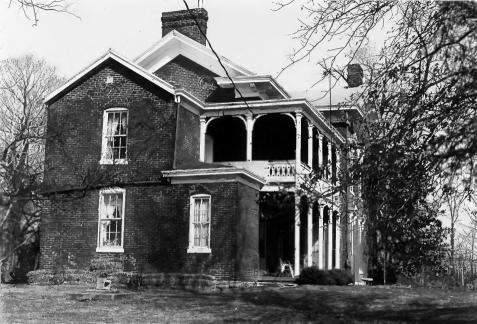

| Site # 155<br>Photo # 3 | Kentucky Heritage Council<br>Frankfort, Kentucky 40601 |
|-------------------------|--------------------------------------------------------|
| Group Nomination        | Shelly County MRA                                      |
| Historic Property N     |                                                        |
| Address (B. Side        | Zaring Mill Rd. 1/4 mi 5. of I-64                      |
| Photographer            |                                                        |
| Negative Location       | KHC                                                    |
| View or Elevation       | house from W                                           |
| 1                       | 1                                                      |
| Date Taken 3/86         |                                                        |