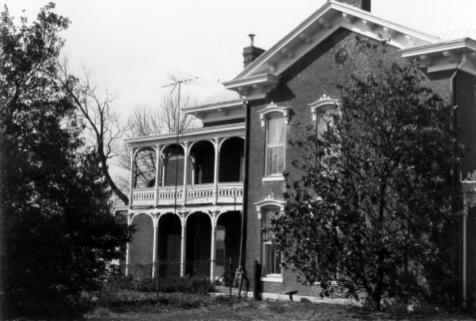

Site # Kentucky Heritage Council Frankfort, Kentucky 40601 Photo # S' **Group Nomination** Historic Property Name Har Address W. Solo Zaring hil Photographer ()( Negative Location View or Elevation house from NIA/ Date Taken