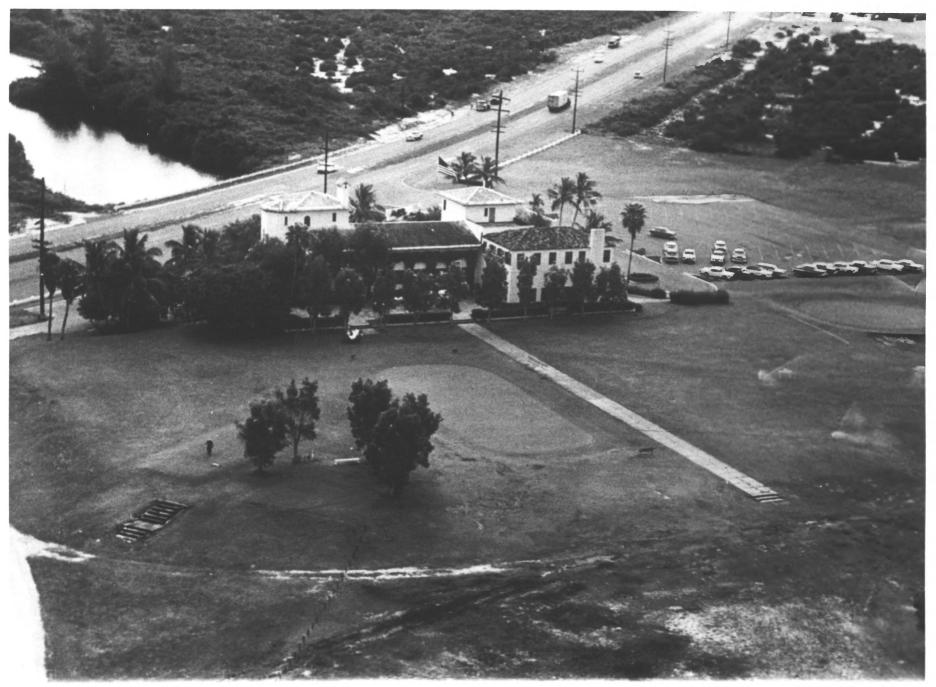

- 1. Palm Beach Winter Club
- 2. 951 U.S. Highway #1 North Palm Beach, Florida (Palm Beach County)
- 3. Ray Howland
- 4. Circa 1930s 505 ~ 605
- 5. Florida Division of Archives, History and Management
- 6. Aerial view of South facade
- 7. Photo # 1 of 6