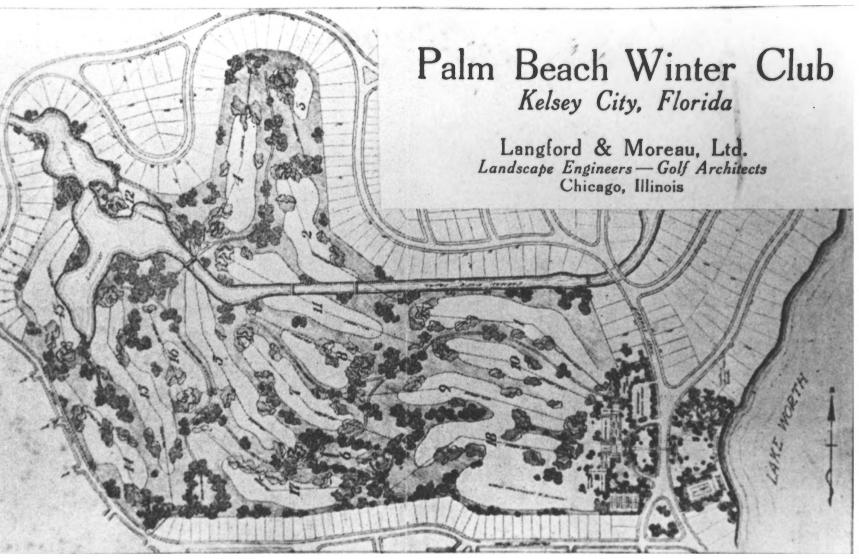

## JUN 5 1980

- 1. Palm Beach Winter Club
- 2. 951 U.S. Highway #1 North Palm Beach, Florida (Palm Beach County)
- 3. Ray Howland
- 4. 1979
- 5. Florida Division of Archives, History and Records Management

AUG

- 6. Map plan of Palm Beach Winter Club Development
- 7. Photo #6 of 6

(1930's adventionent) 5 1980