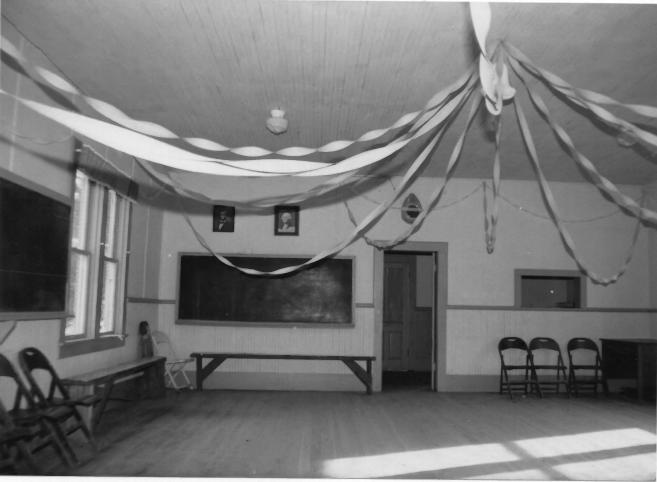

View: south (front) elevation

Photo No: 3 of 4

Lake George, Co 80827

Property Name: Tarryall School Location: Park County, Colorado Photographer/Date: Greg Lewis/11/84 Negatives: Star Route, Tarryall Lake George, Co 80827 Photo No: 4 of 4 View: interior, looking south toward front entrance hall