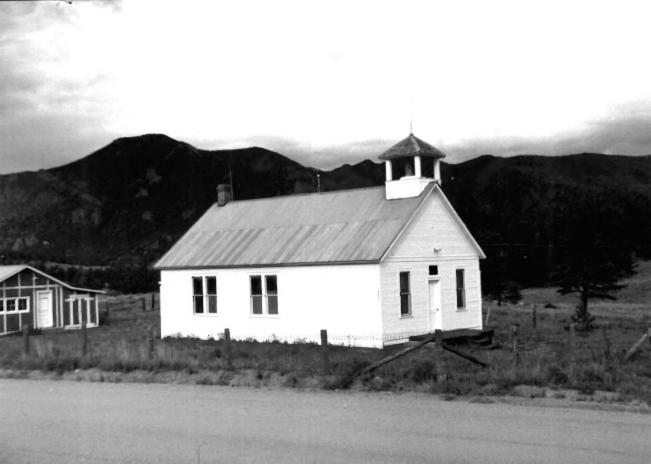

Property Name: Tarryall School Location: Park County, Colorado Photographer/Date: Greg Lewis/11/84 Negatives: Star Route, Tarryall

Lake George, Co 80827 Photo No: 1 of 4

View: looking northeast.Teacherage to the rear