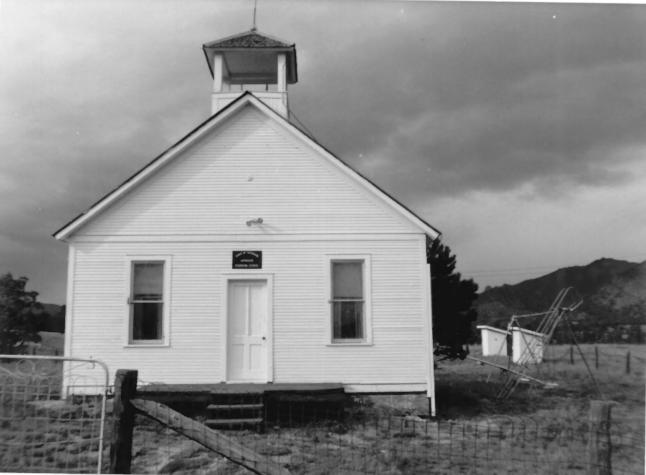

View: south (front) elevation

Photo No: 3 of 4

Lake George, Co 80827

Property Name: Tarryall School Location: Park County, Colorado Photographer/Date: Greg Lewis/11/84 Negatives: Star Route, Tarryall Lake George, Co 80827 Photo No: 4 of 4 View: interior, looking south toward front entrance hall