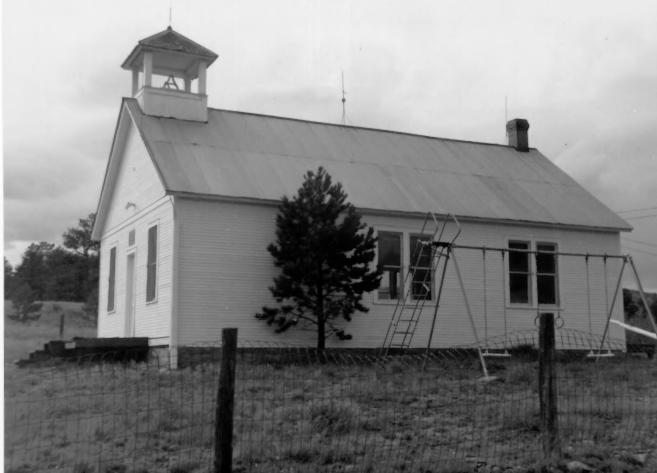

Property Name: Tarryall School Location: Park County, Colorado

Photographer/Date: Greg Lewis/11/84 Negatives: Star Route, Tarryall

Photo No: 2 of 4

View: looking northwest

Lake George, Co 80827

Property Name: Tarryall School Location: Park County, Colorado Photographer/Date: Greg Lewis/11/84 Negatives: Star Route, Tarryall