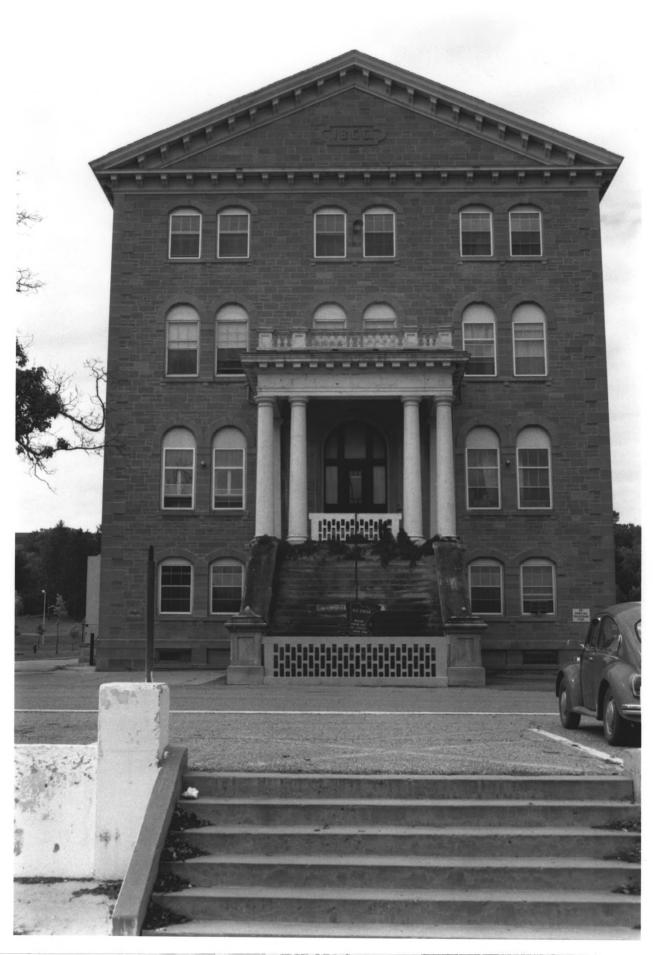

From the Collection of the MINNESOTA HISTORICAL SOCIETY

DO NOT REPRODUCE
WITHOUT WRITTEN PERMISSION

NOTICE:

This Material may be protected by Copyright Law (Title 17 U.S. Code)

Center Building, Minnesota Hospital for the Insane St. Peter, Minnesota Robert Ferguson 1985 Minnesota Historical Society, 690 Cedar St., St. Paul, MN Looking west 08233/1