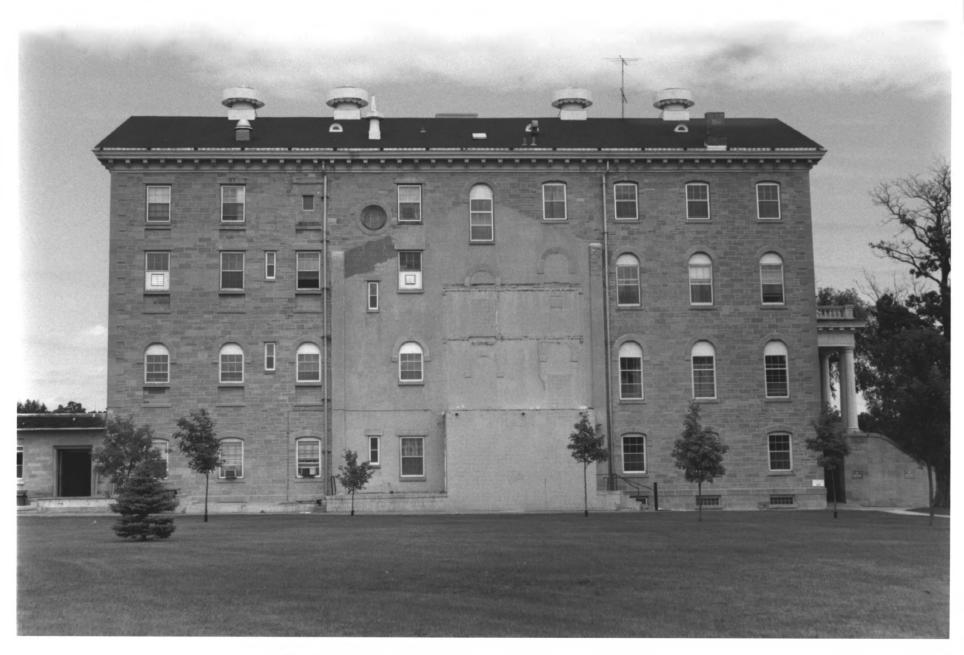

Center Building, Minnesota
Hospital for the Insane
St. Peter, Minnesota
Robert Ferguson
1985
Minnesota Historical Society,
690 Cedar St., St. Paul, MN
Looking southwest
08233/17

From the Collection of the MINNESOTA HISTORICAL SOCIETY