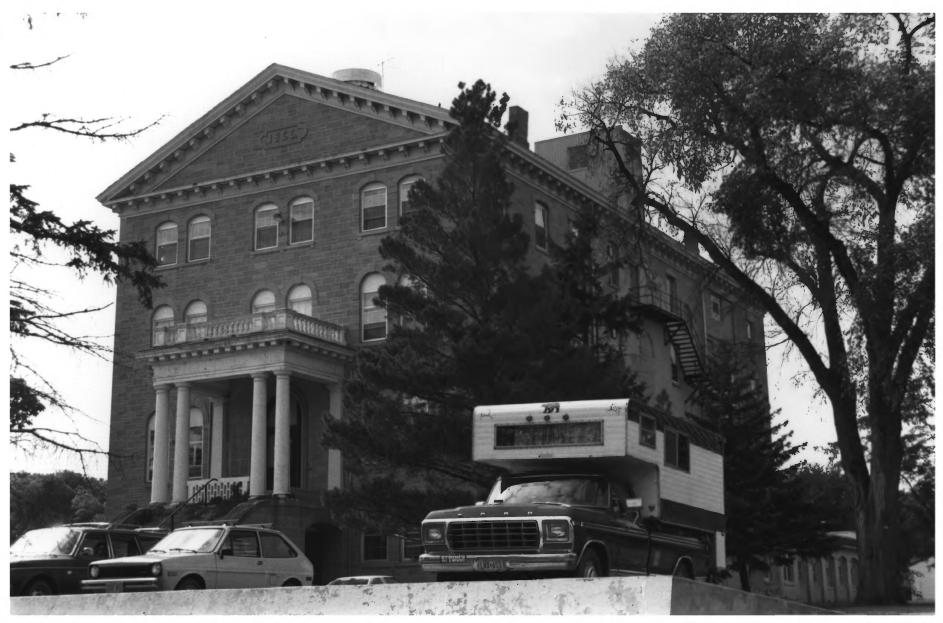

From the Collection of the MINNESOTA HISTORICAL SOCIETY

DO NOT REPRODUCE WITHOUT WRITTEN PERMISSION NOTICE: This Material may be protected by Copyright Law (Title 17 U.S. Code)

Center Building, Minnesota
Hospital for the Insane
St. Peter, Minnesota
Robert Ferguson
1985
Minnesota Historical Society,
690 Cedar St., St. Paul, MN
Looking northwest
08233/7