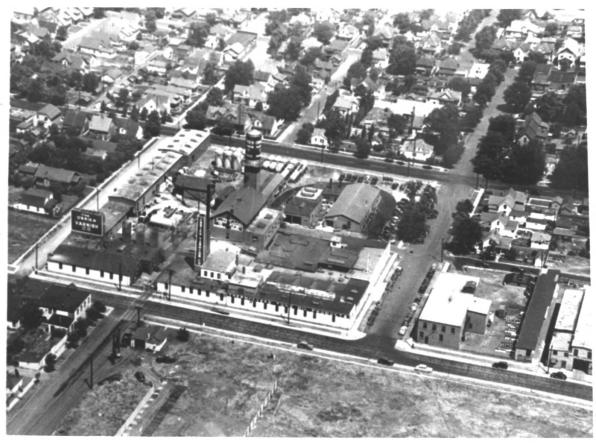

of the complex was vacated & is now a drainage ditch (upper right hand corner of photo).

O'Brien Corp. photograph

taken c. 1975, aerial view

looking northeast