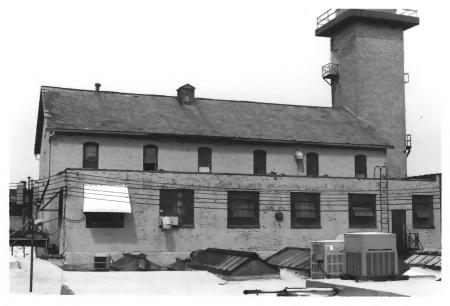

RR 13 The O'Brien Corp. of 52 South Bend, IN Photographer-Karen Kiemnec Negatives-Tom Cahir, Gen'l Mgr taken 5/12/83, roof of office bldgs. #35 background.lkg.SE

The O'Brien Corp. JJ 4 NF 52 South Bend, IN Photographer-Karen Kiemnec Negatives-Tom Cahir, Gen'l Mgr. taken 5/12/83, #8, bricked up → window openings-orig. ext. wall