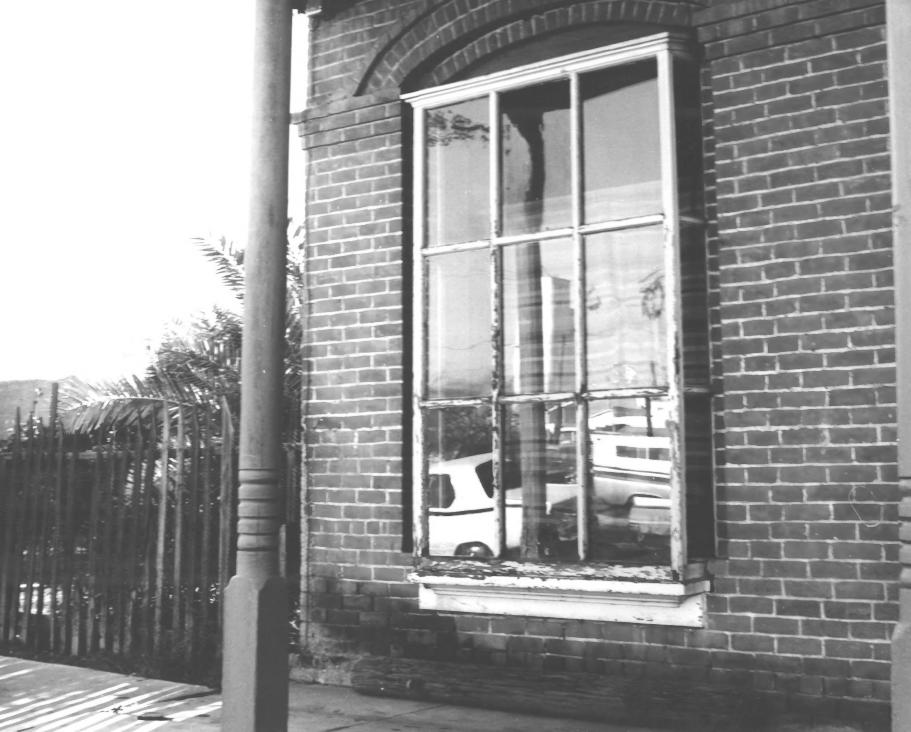

## PROPERTY OF THE NATIONAL REGISTER

| Form No. | 10-301a UNITED STATES DEPARTMENT OF THE INTERIOR          |                        |
|----------|-----------------------------------------------------------|------------------------|
| (7/72)   | NATIONAL PARK SERVICE                                     | STATE                  |
|          | NATIONAL REGISTER OF HISTORIC PLACES                      | Arizona<br>COUNTY      |
|          | PROPERTY PHOTOGRAPH FORM                                  | Maricopa               |
| S        |                                                           | FOR NPS USE ONLY       |
| Z        | (Type all entries - attach to or enclose with photograph) | ENTRY NUMBER 107A DATE |
| 0        | NAME                                                      | DEG 4 P                |
| 0        | COMMON: Roy Hackett House                                 | 012                    |
|          | AND/OR HISTORIC: Hilge House & Polester                   |                        |
|          |                                                           |                        |
| U        | STREET AND NUMBER:                                        |                        |
|          | 401 & 405 Maple                                           |                        |
| 2        | CITY OR TOWN:                                             |                        |
|          | Tempe                                                     |                        |
|          | STATE: CODE COUNTY:                                       |                        |
| s<br>s   | Arizona                                                   | CODE                   |
|          | HOID REFERENCE                                            | .copa 013              |
|          | PHOTO CREDIT: Arizona State Parks Board                   |                        |
|          | 19/3                                                      |                        |
| s s      | VEGATIVE FILED AT:                                        |                        |
|          | Arizona State Parks Board                                 | AL ANA                 |
|          | DESCRIBE VIEW, DIRECTION, ETC.                            | III CEIVED O           |
|          |                                                           | APP SLIVE              |
|          | 4. Looking south. Detail of display window.               | NAT: 1974              |
|          |                                                           | NATIONIA -             |
|          |                                                           | NATIONAL<br>REGISTE    |
|          | 4 IT V                                                    |                        |
|          |                                                           | (TITITITY)             |
|          | LS GOVERN                                                 |                        |