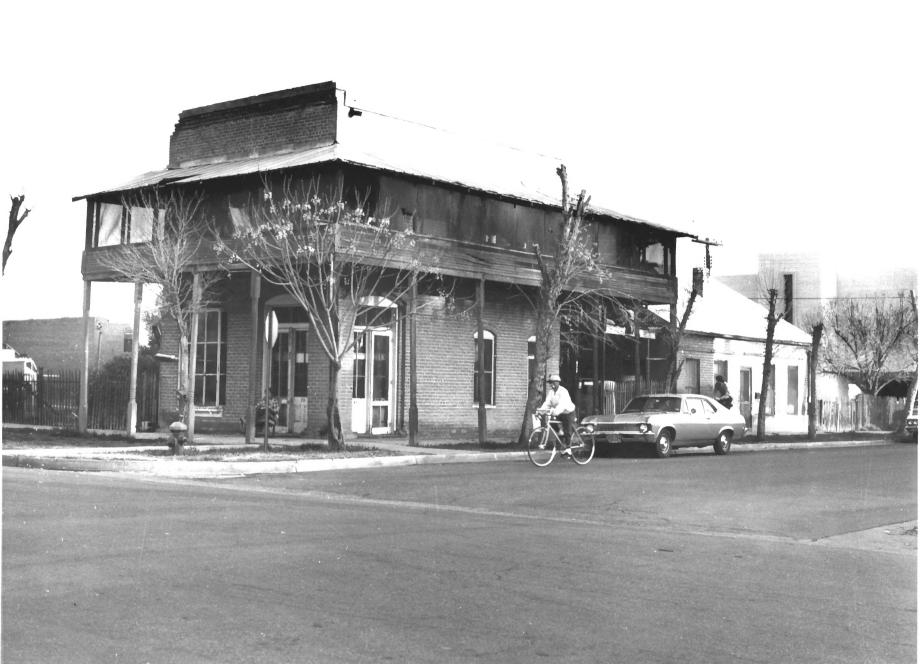

## PROPERTY OF THE MATIONAL REGISTER

| Form N   | No. 10-301a                                               | UNITED STATE:                                     | DEPARTMENT OF T            |                   | ,      | STATE           |         |
|----------|-----------------------------------------------------------|---------------------------------------------------|----------------------------|-------------------|--------|-----------------|---------|
| (7/72)   |                                                           | NATIONAL PARK SERVICE                             |                            | Arizona           |        |                 |         |
|          |                                                           | NATIONAL REG                                      | ISTER OF HISTO             | RICPLA            | CES    | COUNTY          |         |
|          |                                                           | PROPERTY                                          |                            | OPM               |        | <u>Maricopa</u> |         |
|          |                                                           | PROPERTY PHOTOGRAPH FORM                          |                            | FOR NPS USE ONLY  |        |                 |         |
| S        | (Type all entries - attach to or enclose with photograph) |                                                   | graph)                     | ENTRY NUMBER      | DATE   |                 |         |
| z        | 1. NAME                                                   |                                                   |                            |                   |        | DEG. 4 - 19     | 74      |
| 0        | COMMON                                                    | Roy Hackett                                       | House                      |                   |        | 000             |         |
| -        | AND/OR                                                    | HISTORIC: Hilge                                   | House & Ba                 | kerv              |        |                 |         |
| ⊢ [      | 2. LOCATIO                                                | N                                                 | u                          | NCL y             |        |                 |         |
| υ        | 1                                                         | AND NUMBER:                                       |                            |                   |        |                 |         |
|          | 401                                                       | & 405 Maple                                       |                            |                   |        |                 |         |
|          | CITY OR                                                   | TOWN:                                             |                            |                   |        |                 |         |
| <b>℃</b> | Tem                                                       | ре                                                |                            |                   |        | e. Cit          | $\sim$  |
| H        | STATE:                                                    |                                                   |                            | CODE CO           | UNTY:  |                 | 12      |
| Š        |                                                           | izona                                             |                            | 04                | Ма     | ricopa RECEN    | CODE    |
| zĽ       | . PHOTO R                                                 | ***************************************           |                            |                   |        | - Leopa ALLEN   | -7-4013 |
| _        | РНОТО СІ                                                  | REDIT: Arizon                                     | a State Parl               | s Board           | 1      | APR 2 2 19      |         |
|          | DATE OF                                                   | рното: 19/3                                       |                            |                   |        | NATIO 191       |         |
| ш        | NEGATIVI                                                  | FILED AT:                                         |                            |                   |        | REGIONAT        |         |
| ш 🕫      |                                                           | ALIZON                                            | a State Park               | ts Board          | 1      | 418             | 181     |
| s li     |                                                           | E VIEW, DIRECTION,                                |                            |                   |        | 115             |         |
|          |                                                           |                                                   |                            |                   |        | N. C. M.        |         |
|          |                                                           | <ol> <li>Looking east<br/>bakery and o</li> </ol> | • Bakeshop an ven in rear. | nd <b>res</b> ide | nce in | foreground, con | verted  |
|          |                                                           |                                                   |                            |                   |        |                 |         |
|          |                                                           |                                                   |                            |                   |        |                 |         |