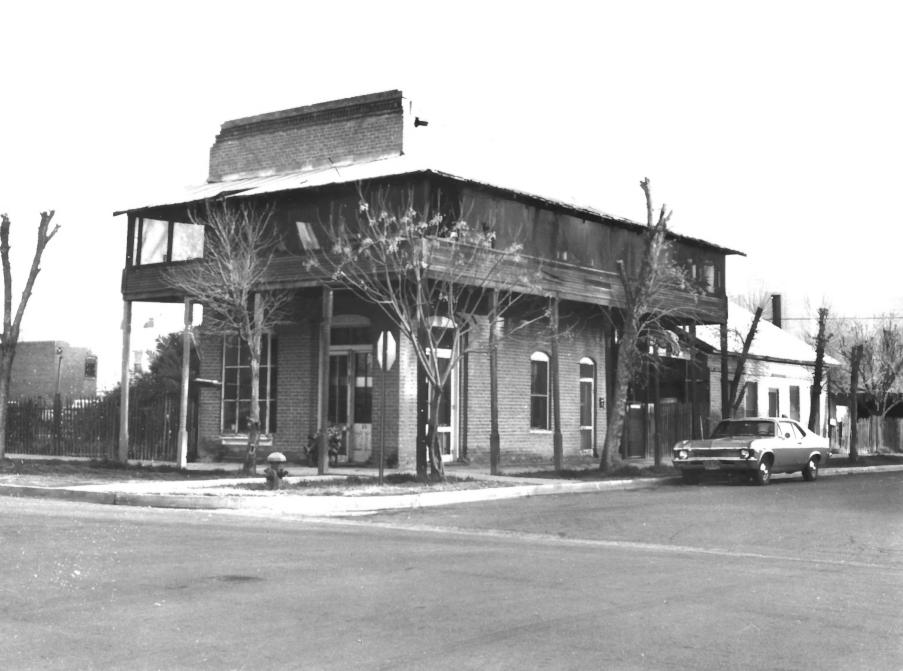

| Form No.<br>(7/72) | . 10-301a UNITED STATES DEPARTMENT OF THE INTERIOR<br>NATIONAL PARK SERVICE                      | STATE                                             |
|--------------------|--------------------------------------------------------------------------------------------------|---------------------------------------------------|
|                    | NATIONAL REGISTER OF HISTORIC PLACES                                                             | Arizona                                           |
|                    | PROPERTY PHOTOGRAPH FORM                                                                         | Maricopa                                          |
| S                  | (Type all entries - ottact (                                                                     |                                                   |
| z                  | (Type all entries - attach to or enclose with photograph)                                        | ENTRY NUMBER DATE                                 |
| 0                  |                                                                                                  | DEC 4 1974                                        |
| -                  | Hackett House                                                                                    |                                                   |
| H 2.               | LOCATION HISTORIC: Hilge House & Bakery                                                          |                                                   |
| υ                  | STREET AND NUMBER                                                                                |                                                   |
| <b>D</b>           | 401 & 405 Meplo                                                                                  |                                                   |
| R                  | STIT OR TOWN:                                                                                    |                                                   |
|                    | Tempe                                                                                            |                                                   |
| H                  | STATE:                                                                                           | XX10117X                                          |
| S                  | Arizona CODE COUNTY:                                                                             |                                                   |
|                    | HOTO REFERENCE 04 Ma                                                                             | ricopa RECEIVED 013                               |
|                    | PHOTO CREDIT: Arizona State Parks Board                                                          | APR 2 2 1974 (C)                                  |
|                    | DATE OF PHOTO: 1973                                                                              |                                                   |
| ш [                |                                                                                                  | NATIONAL                                          |
|                    | Arizona State Parks Board                                                                        | REGISTE                                           |
|                    | DESCRIBE VIEW, DIRECTION, ETC.                                                                   |                                                   |
|                    | 1. Looking conti                                                                                 |                                                   |
|                    | Converted and regide                                                                             |                                                   |
|                    | <ol> <li>Looking southeast. Bakeshop and reside<br/>converted bakeryand oven in rear.</li> </ol> | nce in foreground,                                |
|                    |                                                                                                  |                                                   |
| L                  | r of 4                                                                                           |                                                   |
|                    |                                                                                                  |                                                   |
|                    | t us.go                                                                                          | /ERNMENT PRINTING OFFICE: 1973-729-152/1446 III-1 |
| 4                  |                                                                                                  |                                                   |
| 1                  |                                                                                                  |                                                   |
|                    |                                                                                                  |                                                   |

## **PROPERTY** OF THE NATIONAL REGISTER

·

5

| Form No. 10-301a<br>(7/72) |                                                                                                                     | UNITED STATES DEPARTMENT OF THE INTERIOR<br>NATIONAL PARK SERVICE |                    | STATE<br>Arizona |      |
|----------------------------|---------------------------------------------------------------------------------------------------------------------|-------------------------------------------------------------------|--------------------|------------------|------|
|                            |                                                                                                                     | NATIONAL REGISTER OF HIST                                         | ORIC PLACES        | COUNTY           |      |
|                            |                                                                                                                     | BROBERTY BUOTOOD BU                                               | 0.014              | Maricopa         |      |
|                            |                                                                                                                     | PROPERTY PHOTOGRAPH F                                             | ORM                | FOR NPS USE ONL  | .Y   |
| S                          | (7                                                                                                                  | ype all entries - attach to or enclose                            | e with photograph) | ENTRY NUMBER     | DATE |
| z                          | 1. NAME                                                                                                             |                                                                   |                    | DEC.4 -          | 1974 |
| 0                          | COMMON:                                                                                                             | Roy Hackett House                                                 |                    |                  |      |
| _                          | AND/OR HIS                                                                                                          |                                                                   | 020                |                  |      |
| H                          | 2. LOCATION                                                                                                         | nome. milge nouse & par                                           | <u>cery</u>        |                  |      |
| ບ່                         | STREET AN                                                                                                           |                                                                   |                    |                  |      |
|                            | 401 &                                                                                                               | 405 Maple                                                         |                    |                  |      |
|                            | CITY OR TO                                                                                                          | WN :                                                              |                    |                  |      |
| R                          | Tempe                                                                                                               |                                                                   |                    | SILGITIS         |      |
| H                          | STATE:                                                                                                              |                                                                   | CODE COUNTY:       |                  | CODE |
| S                          | Arizo                                                                                                               | na                                                                | 04 Mar             | cicopa RECEIVEN  | 013  |
| z                          | 3. PHOTO REP                                                                                                        |                                                                   |                    |                  |      |
|                            | PHOTO CRE                                                                                                           | DIT: Arizona State Parks                                          | Board              | MAPR 2 2 1974    | 1.5  |
|                            | DATE OF P                                                                                                           | юто: 1973                                                         |                    | NATIO            | 121  |
| ш                          | NEGATIVE                                                                                                            |                                                                   |                    | REGIONAL         | 1-7  |
| ш.                         |                                                                                                                     | Arizona State Par                                                 | ks Board           | -GISTE A         | 0    |
| S                          | 4. IDENTIFIC/                                                                                                       |                                                                   |                    | The second       |      |
|                            | DESCRIBE                                                                                                            | VIEW, DIRECTION, ETC.                                             |                    | 113-14           |      |
|                            | <ol> <li>Looking southeast. Bakeshop and residence in foreground,<br/>converted bakery and oven in rear.</li> </ol> |                                                                   |                    |                  |      |
|                            | 30                                                                                                                  | (]                                                                |                    |                  |      |