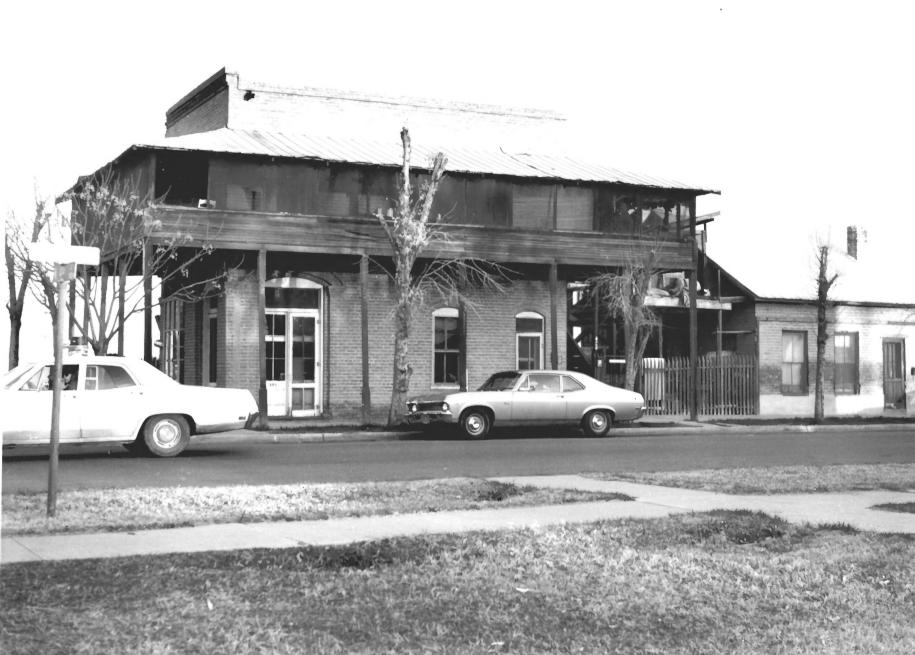

## PROPERTY OF THE MATIONAL REGISTER

| Form N   | No. 10-301a                                               | UNITED STATE:                                     | DEPARTMENT OF T            |                   | ,      | STATE           |         |
|----------|-----------------------------------------------------------|---------------------------------------------------|----------------------------|-------------------|--------|-----------------|---------|
| (7/72)   |                                                           | NATIONAL PARK SERVICE                             |                            | Arizona           |        |                 |         |
|          |                                                           | NATIONAL REG                                      | ISTER OF HISTO             | RICPLA            | CES    | COUNTY          |         |
|          |                                                           | PROPERTY                                          |                            | OPM               |        | <u>Maricopa</u> |         |
|          |                                                           | PROPERTY PHOTOGRAPH FORM                          |                            | FOR NPS USE ONLY  |        |                 |         |
| S        | (Type all entries - attach to or enclose with photograph) |                                                   | graph)                     | ENTRY NUMBER      | DATE   |                 |         |
| z        | 1. NAME                                                   |                                                   |                            |                   |        | DEG. 4 - 19     | 74      |
| 0        | COMMON                                                    | Roy Hackett                                       | House                      |                   |        | 000             |         |
| -        | AND/OR                                                    | HISTORIC: Hilge                                   | House & Ba                 | kerv              |        |                 |         |
| ⊢ [      | 2. LOCATIO                                                | N                                                 | u                          | NCL y             |        |                 |         |
| υ        | 1                                                         | AND NUMBER:                                       |                            |                   |        |                 |         |
|          | 401                                                       | & 405 Maple                                       |                            |                   |        |                 |         |
|          | CITY OR                                                   | TOWN:                                             |                            |                   |        |                 |         |
| <b>℃</b> | Tem                                                       | ре                                                |                            |                   |        | e. Cit          | $\sim$  |
| H        | STATE:                                                    |                                                   |                            | CODE CO           | UNTY:  |                 | 12      |
| Š        |                                                           | izona                                             |                            | 04                | Ма     | ricopa RECEN    | CODE    |
| zĽ       | . PHOTO R                                                 | ***************************************           |                            |                   |        | - Leopa ALLEN   | -7-4013 |
| _        | РНОТО СІ                                                  | REDIT: Arizon                                     | a State Parl               | s Board           | 1      | APR 2 2 19      |         |
|          | DATE OF                                                   | рното: 19/3                                       |                            |                   |        | NATIO 191       |         |
| ш        | NEGATIVI                                                  | FILED AT:                                         |                            |                   |        | REGIONAT        |         |
| ш 🕫      |                                                           | ALIZON                                            | a State Park               | ts Board          | 1      | 418             | 181     |
| s li     |                                                           | E VIEW, DIRECTION,                                |                            |                   |        | 115             |         |
|          |                                                           |                                                   |                            |                   |        | N. C. M.        |         |
|          |                                                           | <ol> <li>Looking east<br/>bakery and o</li> </ol> | • Bakeshop an ven in rear. | nd <b>res</b> ide | nce in | foreground, con | verted  |
|          |                                                           |                                                   |                            |                   |        |                 |         |
|          |                                                           |                                                   |                            |                   |        |                 |         |