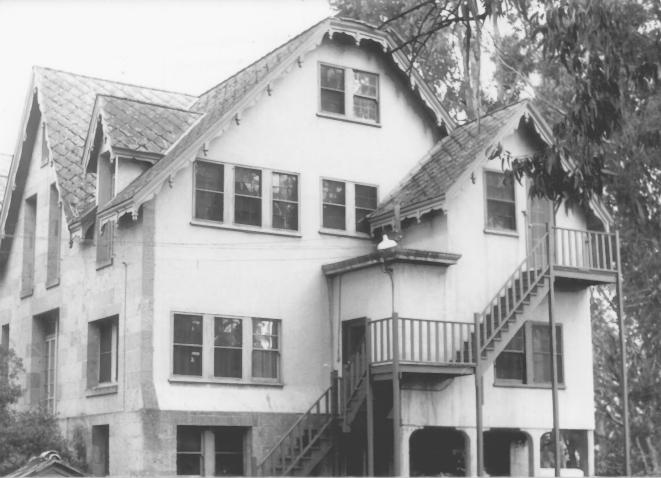

NOTE: PORTION OF CARVELAGE HOUSE, LOWER RIGHT

Samuel Martin House Suisun, California - Selano GAPR 5 1977 Donald Curry, photographer Negative at 293 Suisun Valley Rd., Suisun, CA Date: January 1977 View of back of Stonedene DOE MAY 26 1977 Photograph #2 of 7