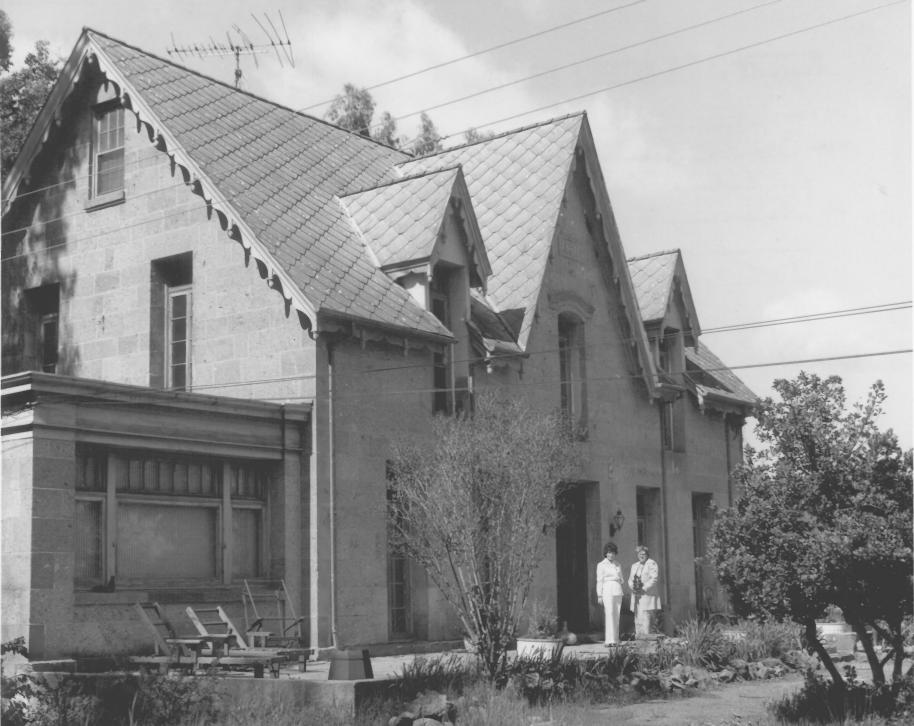

Samuel Martin House Suisun, California Lolou 6. APR 5 1977 Donald Curry, photographer Megative at 293 Suisun Valley Rd., Suisun, CA Date: January 1977 View of Stonedene from front east Photograph # 1 for 7 Do E MAY 26 1977