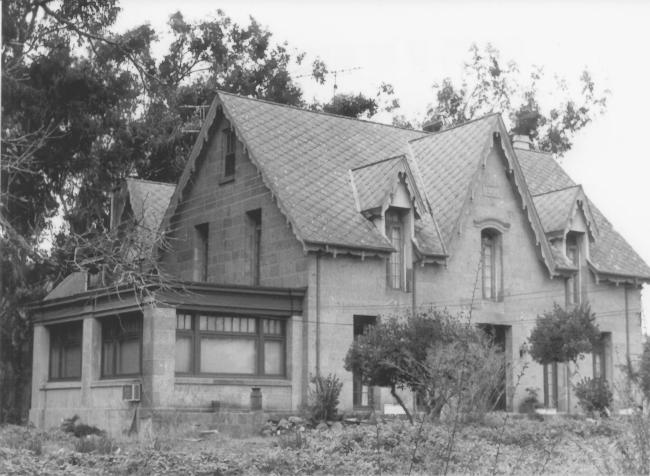

Samuel Martin House Suisun, California Solano CoAPR 5 1977 Donald Curry, photographer Negative at 293 Suisun Valley Rd., Suisun, CA Date: January 1977 WIew of frontal/side from southeast Photograph # 3 of 7 DOE MAY 26 1977

Samuel Martin House Suisun, California Solano GAPR 5: 1977 Donald Curry, photographer Negative at 293 Suisun Valley Rd., Suisun, CA Date: January 1977 View of frontal/side from northeast Photograph # 40%? DOEMAY 26 1977

Samuel Martin House Suisun, California Solanolo. APR 5 1977 Donald Curry, photographer Negative at 293 Suisun Valley Rd., Suisun.CA Date: January 1977 View of frontal/side from northeast Photograph # 6 017 DOE MAY 2 6 1977