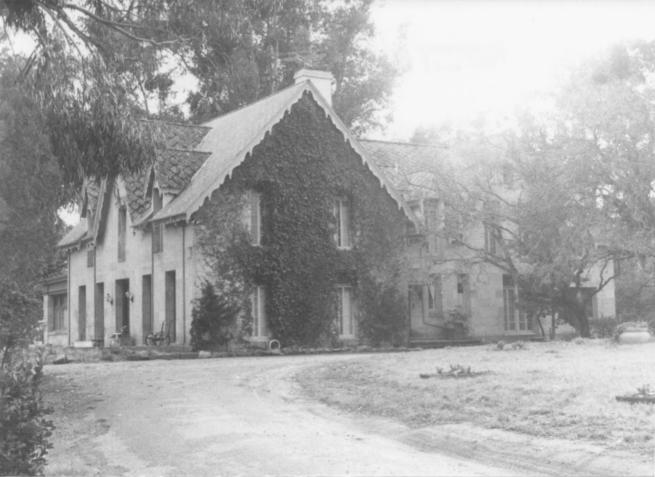

Samuel Martin House Suisun, California Soleno Co. Donald Curry, photographer Negative at 203 Suisun Valley Rd., Suisun, CA Date: January 1977 APR 5 1977 View of side from south Photograph # 5 JoceMAY 26 1977

NPS Number Title: Martin, Samuel, House -Solano County Loc. Suise CA Photo 7 of 7 STONEDENE