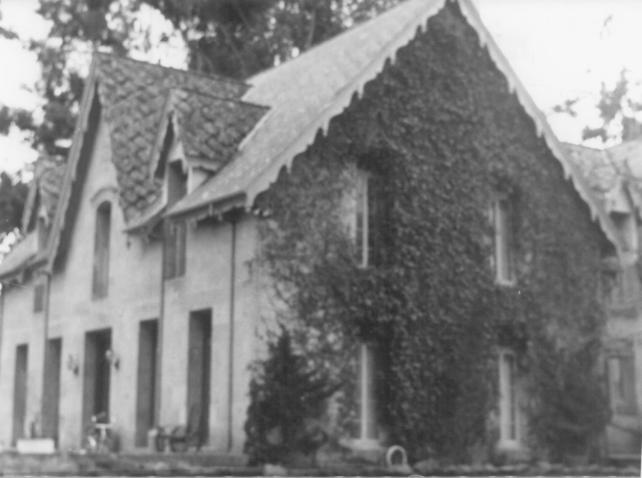

NOTE: PORTION OF CARVELAGE HOUSE, LOWER RIGHT

Samuel Martin House Suisun, California - Selano GAPR 5 1977 Donald Curry, photographer Negative at 293 Suisun Valley Rd., Suisun, CA Date: January 1977 View of back of Stonedene DOE MAY 26 1977 Photograph #2 of 7