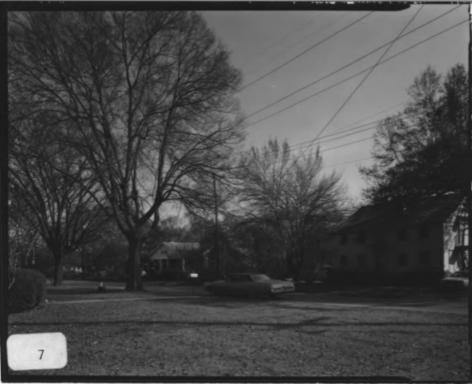

UPPER AVENUE A HISTORIC DISTRICT Rome, Floyd County, Georgia Photographer: James R. Lockhart Negative Filed: Georgia Department of Natural Resources Date: November, 1982 Description: (7 of 9): South side of West 11th Street just east of Avenue B; photographer facing southeast.