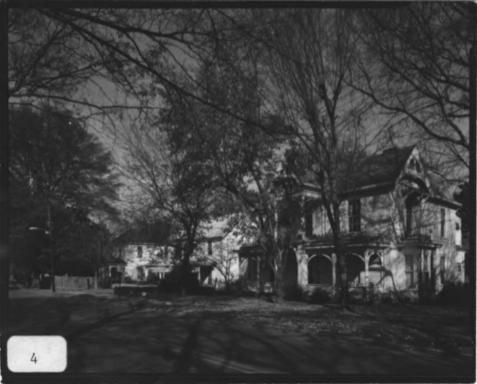

UPPER AVENUE A HISTORIC DISTRICT Rome, Floyd County, Georgia Photographer: James R. Lockhart Negative Filed: Georgia Department of Natural Resources Date: November, 1982 Description: (4 of 9): East side of Avenue A just south of West 10th Street: photographer facing northeast.