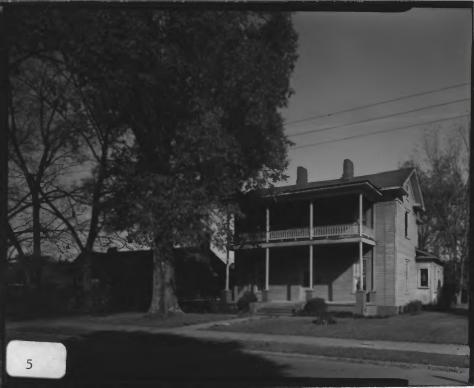

UPPER AVENUE A HISTORIC DISTRICT Rome, Floyd County, Georgia Photographer: James R. Lockhart Negative Filed: Georgia Department of Natural Resources Date: November, 1982 Description: (5 of 9): East side of Avenue A between West 10th and West 11th Streets; photographer facing northeast.