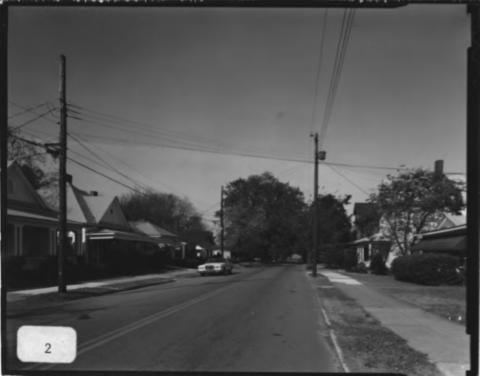

UPPER AVENUE A HISTORIC DISTRICT Rome, Floyd County, Georgia Photgrapher: James R. Lockhart Negative Filed: Georgia Department of Natural Resources Date: November, 1982 Description: (2 of 9): West side of Avenue A between Turner-McCall Boulevard and West 10th Street: photographer facing northwest.