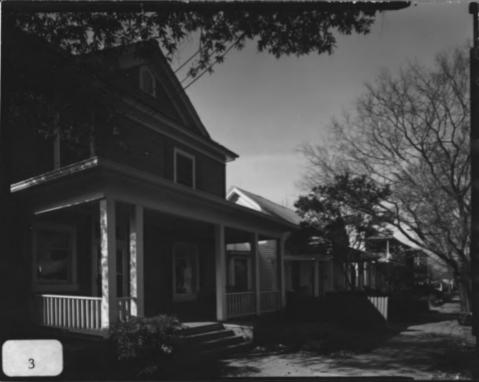

UPPER AVENUE A HISTORIC DISTRICT Rome, Floyd County, Georgia Photographer: James R. Lockhart Negative Filed: Georgia Department of Natural Resources Date: November, 1982 Description: (3 of 9): West side of Avenue A just south of West 10th Street; photgrapher facing north.