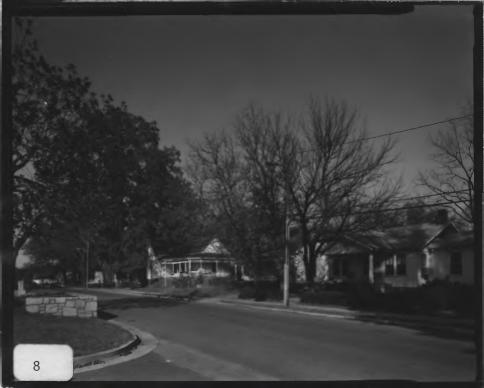

UPPER AVENUE A HISTORIC DISTRICT Rome, Floyd County, Georgia Photographer: James R. Lockhart Negative Filed: Georgia Department of Natural Resources Date: November, 1982 Description: (8 of 9): East side of Avenue B just north of West 8th Street; photographer facing northeast.