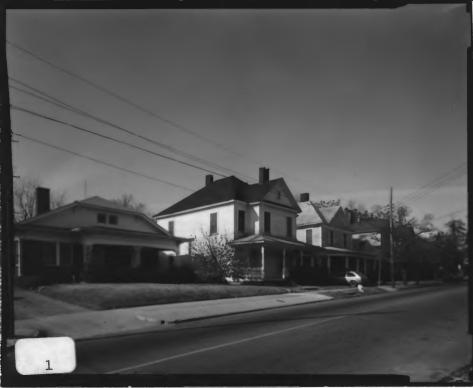

UPPER AVENUE A HISTORIC DISTRICT Rome, Floyd County, Georgia Photographer: James R. Lockhart Negative Filed: Georgia Department of Natural Resources Date: November, 1982 Description: (1 of 9): West side of Avenue A just north of Turner-McCall Boulevard; photographer facing northwest.