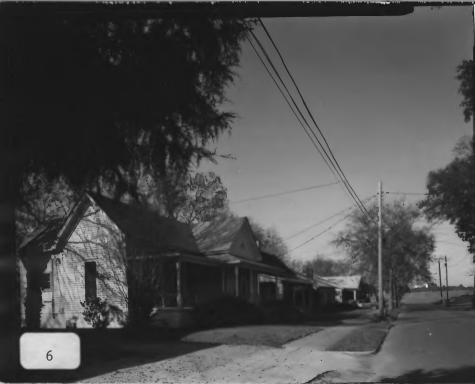

UPPER AVENUE A HISTORIC DISTRICT Rome, Floyd County, Georgia Photographer: James R. Lockhart Negative Filed: Georgia Department of Natural Resources Date: November, 1982 Description: (6 of 9): West side of Avenue A between West 10th and West 11th Streets; photographer facing northwest.