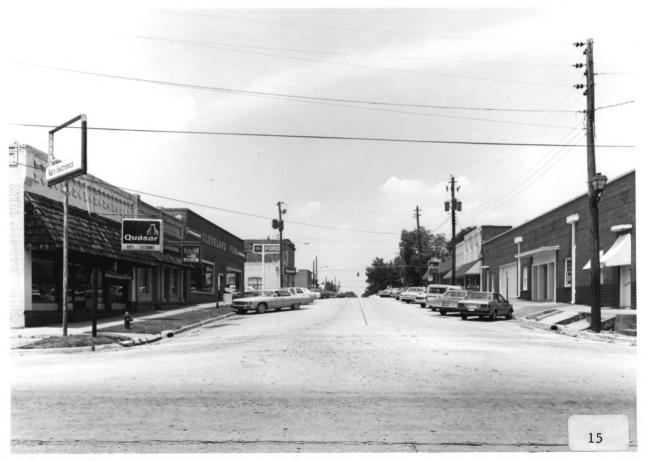

HISTORIC RESOURCES OF HARTWELL Hartwell, Hart County, Georgia Photographer: James R. Lockhart Negative filed: Georgia Department of Natural Resources Date: June, 1985 Description (15 of 90): Hartwell Commercial Historic District, Carolina Street north of Depot Street; photographer facing northeast.