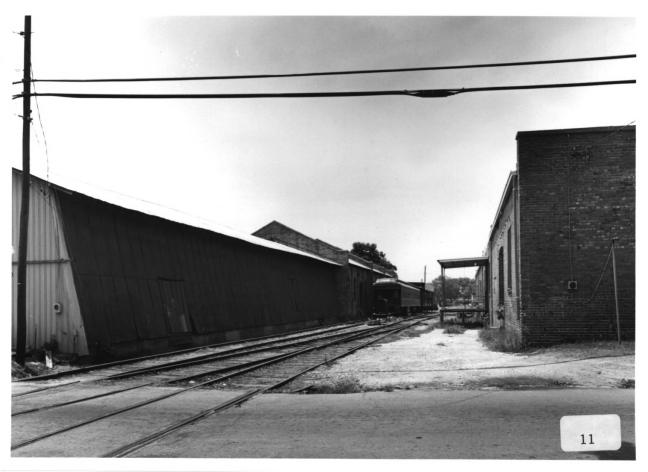

Jackson Street: photographer facing north-

east.

HISTORIC RESOURCES OF HARTWELL Hartwell, Hart County, Georgia Photographer: James R. Lockhart Negative filed: Georgia Department of Natural Resources Date: June, 1985 Description (11 of 90): Hartwell Commercial Historic District, west side of Jackson Street north of Railroad Street; photographer facing northwest.

HISTORIC RESOURCES OF HARTWELL Hartwell, Hart County, Georgia Photographer: James R. Lockhart Negative filed: Georgia Department of Natural Resources Date: June, 1985 Description (12 of 90): Hartwell Commercial Historic District, depot; photographer facing southeast.