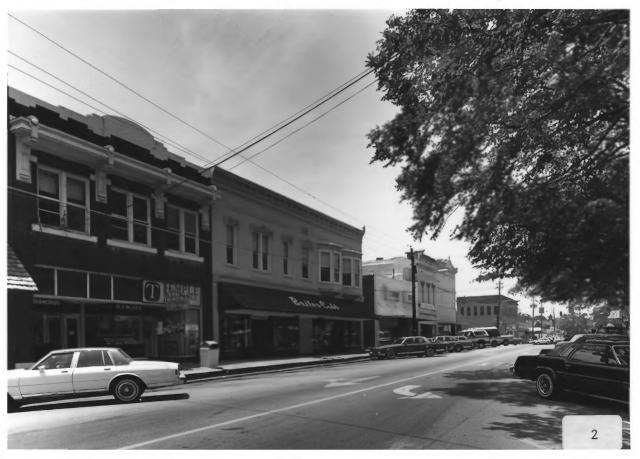

grapher facing east.

HISTORIC RESOURCES OF HARTWELL Hartwell, Hart County, Georgia Photographer: James R. Lockhart Negative filed: Georgia Department of Natural Resources Date: June, 1985 Description (4 of 90): Hartwell Commercial Historic District, south side of Franklin Street east of Forest Avenue; photographer facing southeast.

HISTORIC RESOURCES OF HARTWELL Hartwell, Hart County, Georgia Photographer: James R. Lockhart Negative filed: Georgia Department of Natural Resources Date: June, 1985 Description (5 of 90): Hartwell Commercial Historic District, west side of Forest Avenue south of Howell Street; photographer facing southwest.