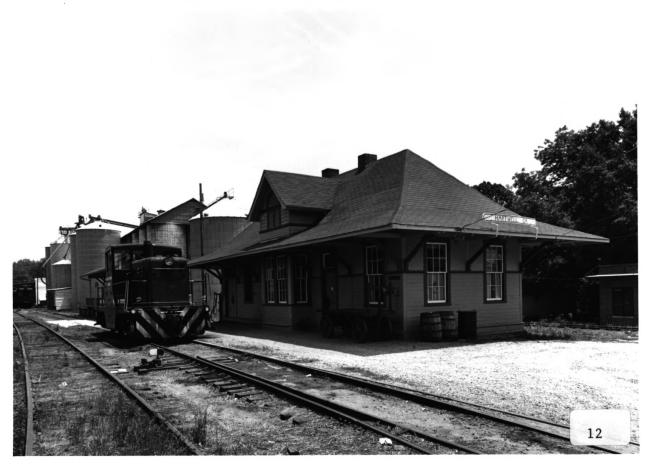

HISTORIC RESOURCES OF HARTWELL Hartwell, Hart County, Georgia Photographer: James R. Lockhart Negative filed: Georgia Department of Natural Resources Date: June, 1985 Description (12 of 90): Hartwell Commercial Historic District, depot; photographer facing southeast.