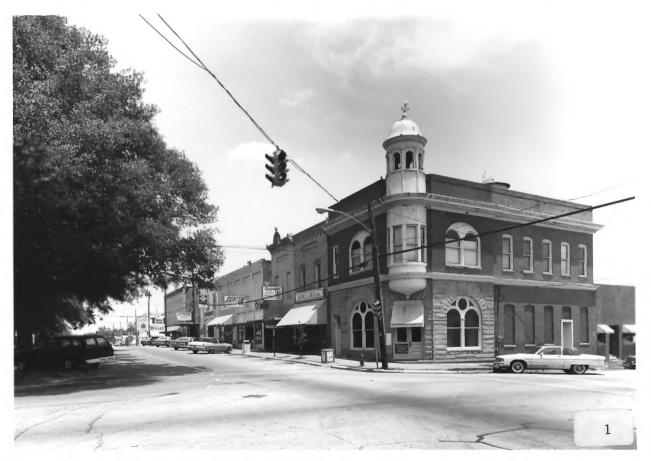

HISTORIC RESOURCES OF HARTWELL Hartwell, Hart County, Georgia Photographer: James R. Lockhart Negative filed: Georgia Department of Natural Resources Date: June, 1985 Description (3 of 90): Hartwell Commercial Historic District, northeast corner of Franklin Street and Forest Avenue; photo-

grapher facing east.

HISTORIC RESOURCES OF HARTWELL Hartwell, Hart County, Georgia Photographer: James R. Lockhart Negative filed: Georgia Department of Natural Resources Date: June, 1985 Description (4 of 90): Hartwell Commercial Historic District, south side of Franklin Street east of Forest Avenue; photographer facing southeast.