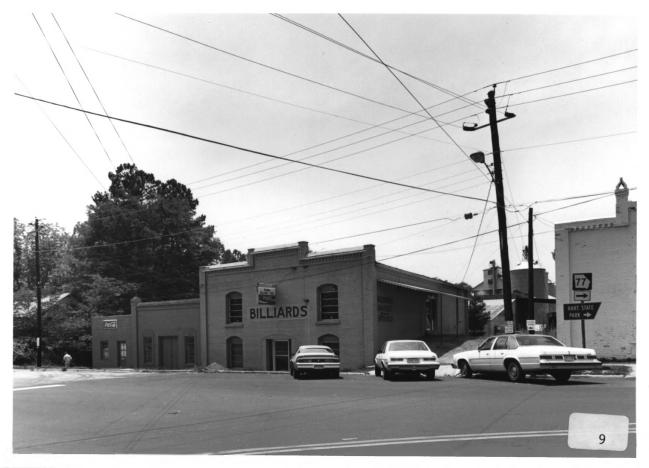

HISTORIC RESOURCES OF HARTWELL Hartwell, Hart County, Georgia Photographer: James R. Lockhart Negative filed: Georgia Department of Natural Resources Date: June, 1985 Description (9 of 90): Hartwell Commercial Historic District, west side of Forest

Avenue south of Depot Street; photographer

facing southwest.

HISTORIC RESOURCES OF HARTWELL Hartwell, Hart County, Georgia Photographer: James R. Lockhart Negative filed: Georgia Department of Natural Resources Date: June, 1985 Description (10 of 90): Hartwell Commercial Historic District, depot, east side of