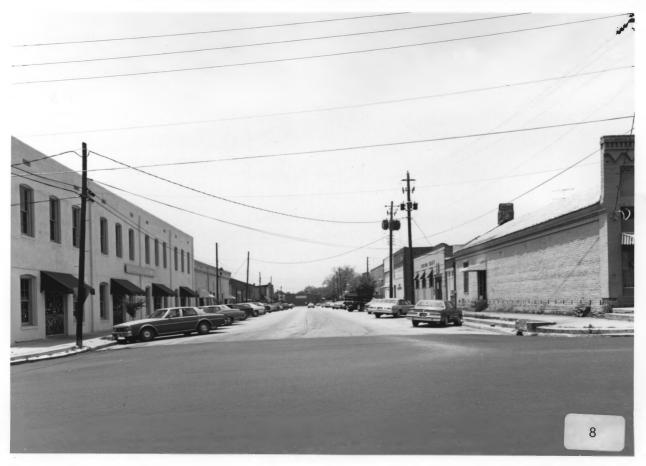

HISTORIC RESOURCES OF HARTWELL Hartwell, Hart County, Georgia Photographer: James R. Lockhart Negative filed: Georgia Department of Natural Resources Date: June, 1985 Description (9 of 90): Hartwell Commercial Historic District, west side of Forest

Avenue south of Depot Street; photographer

facing southwest.

HISTORIC RESOURCES OF HARTWELL Hartwell, Hart County, Georgia Photographer: James R. Lockhart Negative filed: Georgia Department of Natural Resources Date: June, 1985 Description (10 of 90): Hartwell Commercial Historic District, depot, east side of