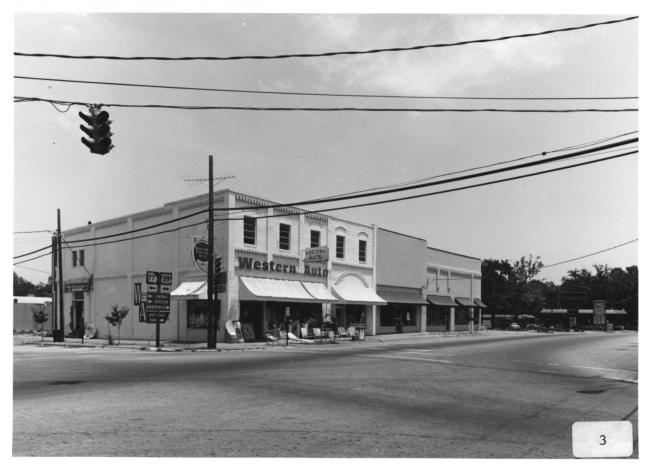

HISTORIC RESOURCES OF HARTWELL Hartwell, Hart County, Georgia Photographer: James R. Lockhart Negative filed: Georgia Department of Natural Resources Date: June, 1985 Description (5 of 90): Hartwell Commercial Historic District, west side of Forest Avenue south of Howell Street; photographer facing southwest.

HISTORIC RESOURCES OF HARTWELL. Hartwell, Hart County, Georgia Photographer: James R. Lockhart Negative filed: Georgia Department of Natural Resources Date: June, 1985 Description (6 of 90): Hartwell Commercial Historic District, Courthouse Square; photographer facing northwest.