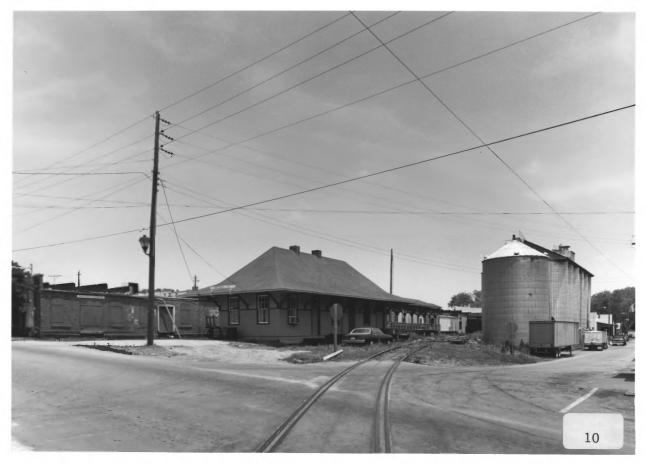

Avenue south of Depot Street; photographer

facing southwest.

HISTORIC RESOURCES OF HARTWELL Hartwell, Hart County, Georgia Photographer: James R. Lockhart Negative filed: Georgia Department of Natural Resources Date: June, 1985 Description (10 of 90): Hartwell Commercial Historic District, depot, east side of

Jackson Street: photographer facing north-

east.

HISTORIC RESOURCES OF HARTWELL Hartwell, Hart County, Georgia Photographer: James R. Lockhart Negative filed: Georgia Department of Natural Resources Date: June, 1985 Description (11 of 90): Hartwell Commercial Historic District, west side of Jackson Street north of Railroad Street; photographer facing northwest.