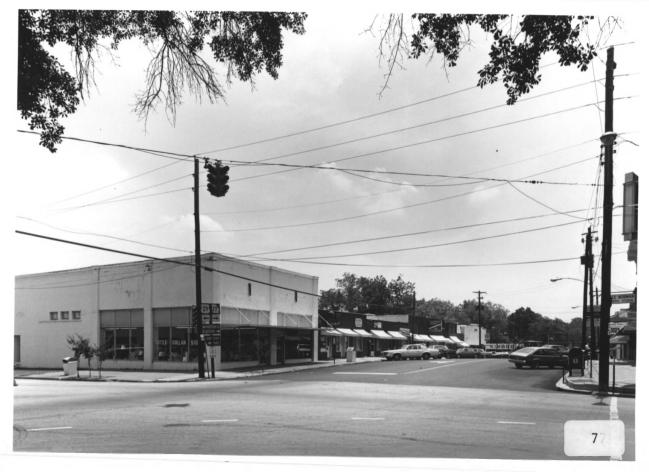

HISTORIC RESOURCES OF HARTWELL. Hartwell, Hart County, Georgia Photographer: James R. Lockhart Negative filed: Georgia Department of Natural Resources Date: June, 1985 Description (8 of 90): Hartwell Commercial Historic District, Depot Street west of Forest Avenue: photographer facing northwest.