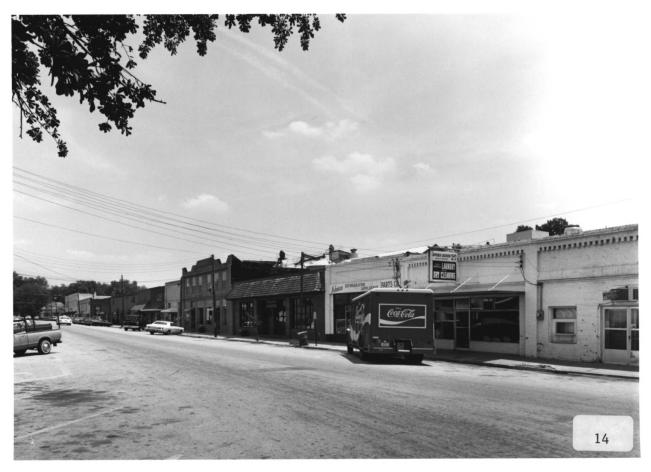

HISTORIC RESOURCES OF HARTWELL Hartwell, Hart County, Georgia Photographer: James R. Lockhart Negative filed: Georgia Department of Natural Resources Date: June, 1985 Description (14 of 90): Hartwell Commercial Historic District, south side of Depot Street east of Jackson Street; photographer facing southeast.