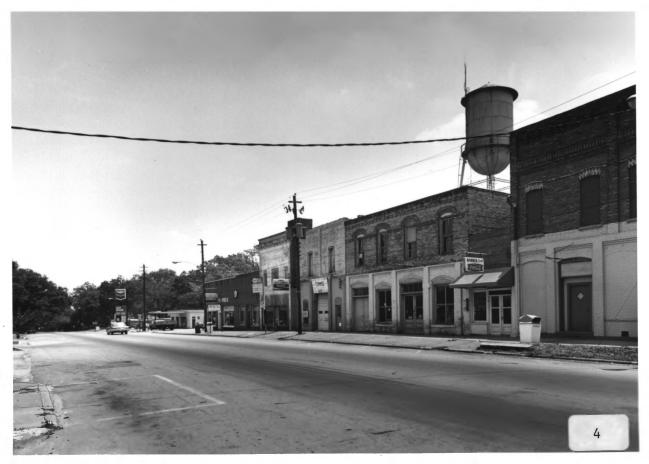

HISTORIC RESOURCES OF HARTWELL Hartwell, Hart County, Georgia Photographer: James R. Lockhart Negative filed: Georgia Department of Natural Resources Date: June, 1985 Description (7 of 90): Hartwell Commercial Historic District, east side of Forest Avenue south of Howell Street: photographer facing south.