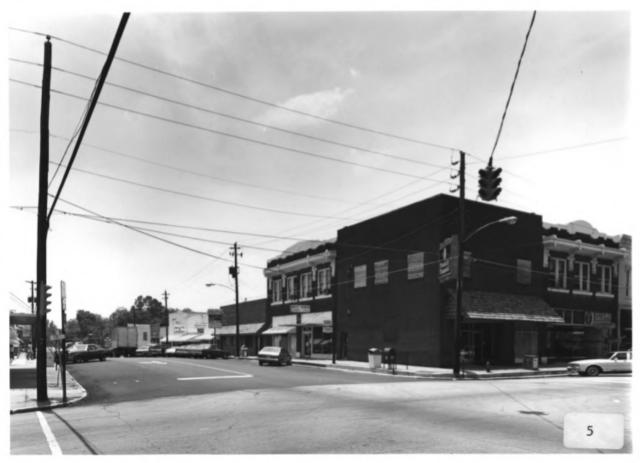

HISTORIC RESOURCES OF HARTWELL Hartwell, Hart County, Georgia Photographer: James R. Lockhart Negative filed: Georgia Department of Natural Resources Date: June, 1985 Description (7 of 90): Hartwell Commercial Historic District, east side of Forest Avenue south of Howell Street: photographer facing south.