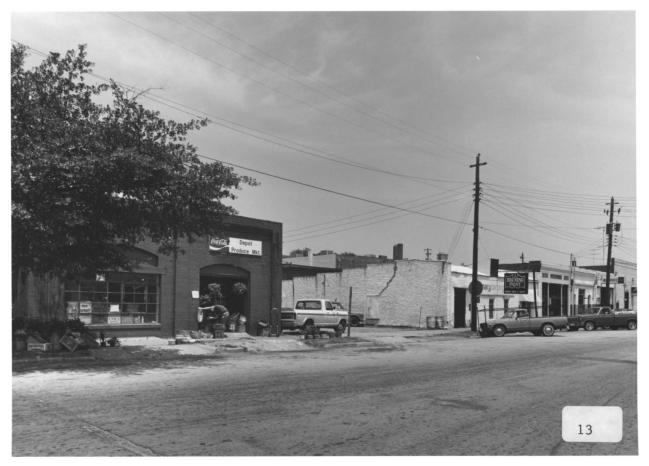

HISTORIC RESOURCES OF HARTWELL Hartwell, Hart County, Georgia Photographer: James R. Lockhart Negative filed: Georgia Department of Natural Resources Date: June, 1985 Description (13 of 90): Hartwell Commercial Historic District, north side of Depot Street east of Jackson Street: photographer facing east.