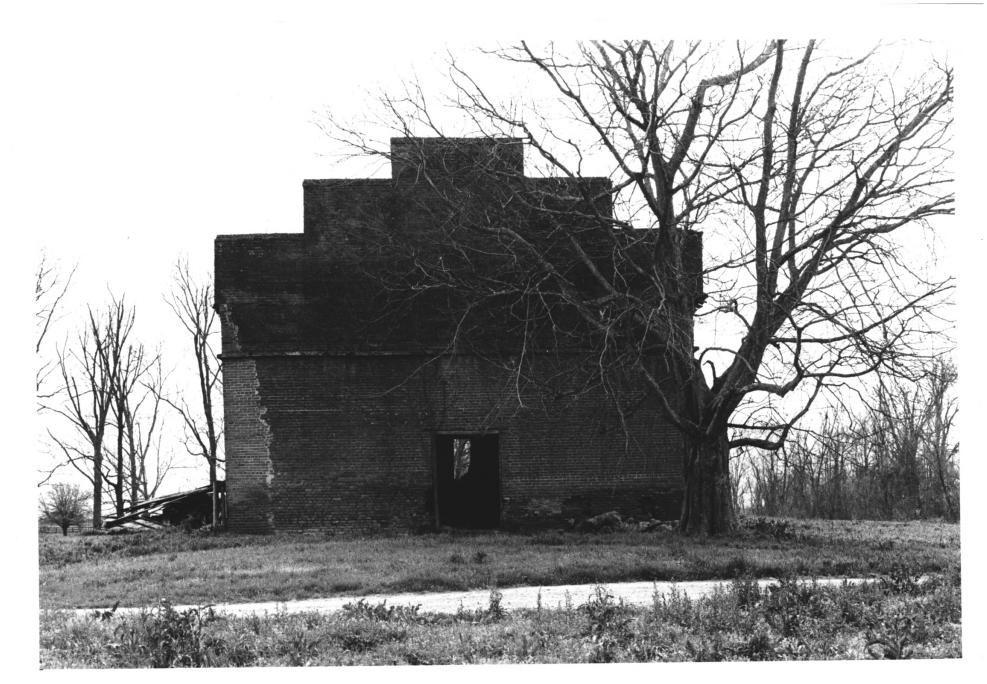

April 1975

NEGATIVE FILED AT Pat Camel & Associates, 4420 N. Blvd., Baton Rouge, La. 70806

4 IDENTIFICATION

DESCRIBE VIEW, DIRECTION, ETC. IF DISTRICT, GIVE BUILDING NAME & STREET

Northeast exterior corner

PHOTO NO. 1 1/3

#2 East efterior elevation

Form No. 10-301a (Rev. 10-74)

UNITED STATES DEPARTMENT OF THE INTERIOR NATIONAL PARK SERVICE