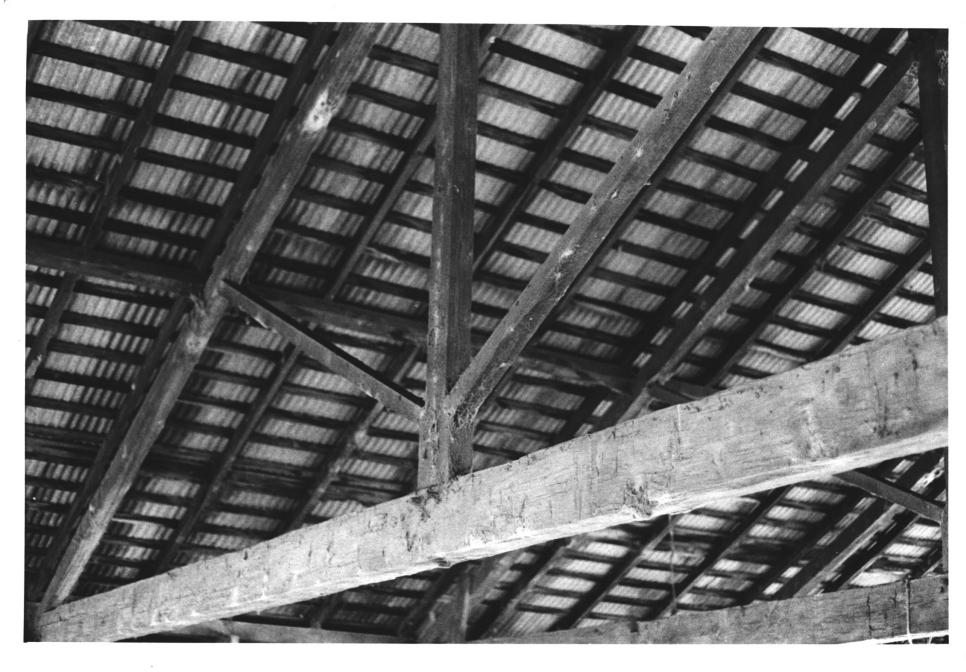

DESCRIBE VIEW, DIRECTION, ETC. IF DISTRICT, GIVE BUILDING NAME & STREET

Typical hand-hewn heavy timber truss

рното No. 9 4/3