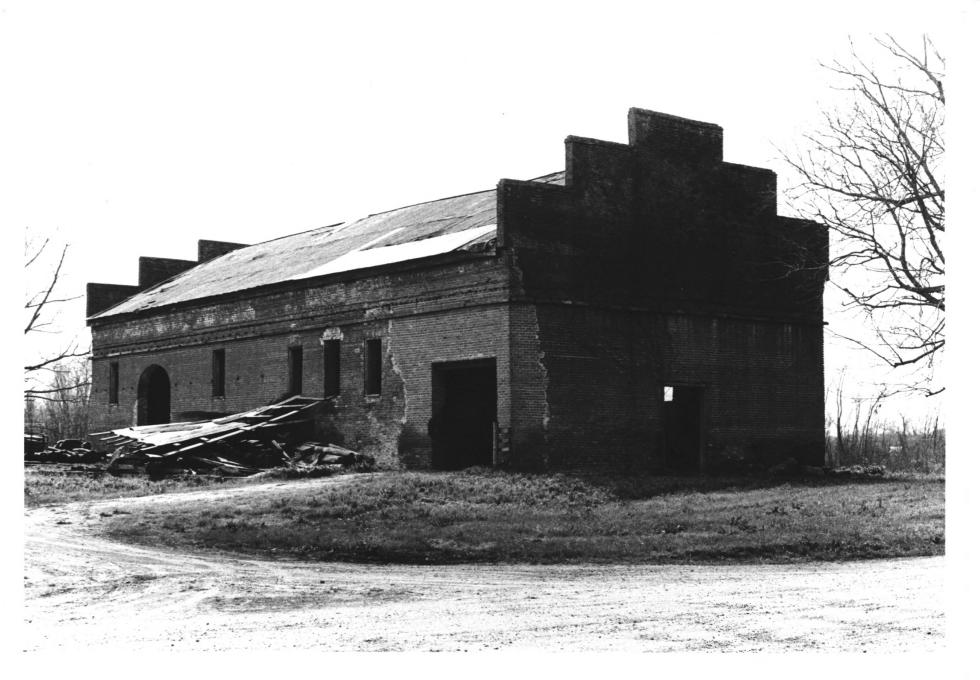

April 1975

NEGATIVE FILED AT Pat Camel & Associates, 4420 N. Blvd., Baton Rouge, La. 70806

4 IDENTIFICATION

DESCRIBE VIEW, DIRECTION, ETC. IF DISTRICT, GIVE BUILDING NAME & STREET

Northeast exterior corner

PHOTO NO. 1 1/3

#2 East efterior elevation

Form No. 10-301a (Rev. 10-74)

UNITED STATES DEPARTMENT OF THE INTERIOR NATIONAL PARK SERVICE