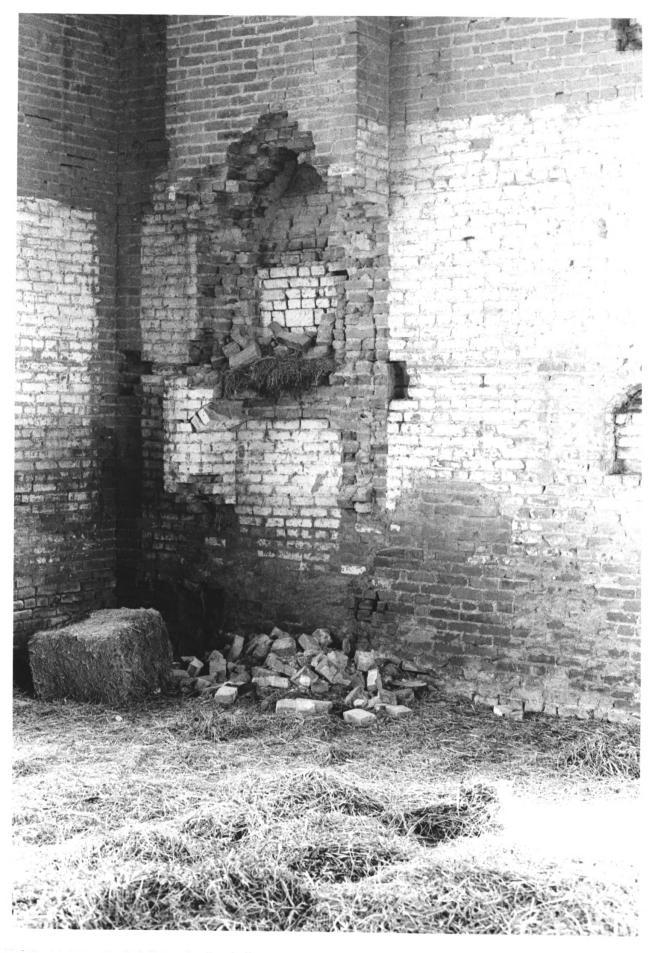

4 IDENTIFICATION

DESCRIBE VIEW, DIRECTION, ETC. IF DISTRICT, GIVE BUILDING NAME & STREET

Chimney and interior southeast corner

РНОТО NO. 8 → 3

GPO 892-454