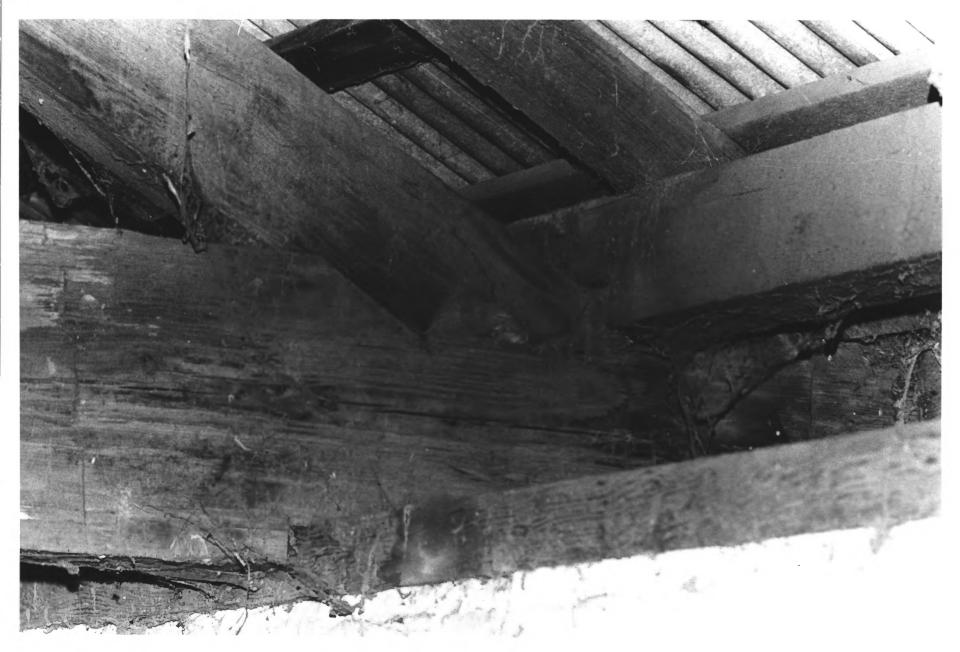

PHOTO NO. 11 4/3

Typical connection of bottom truss cord and upper truss cord @ bearing plate and intersection of Perlin