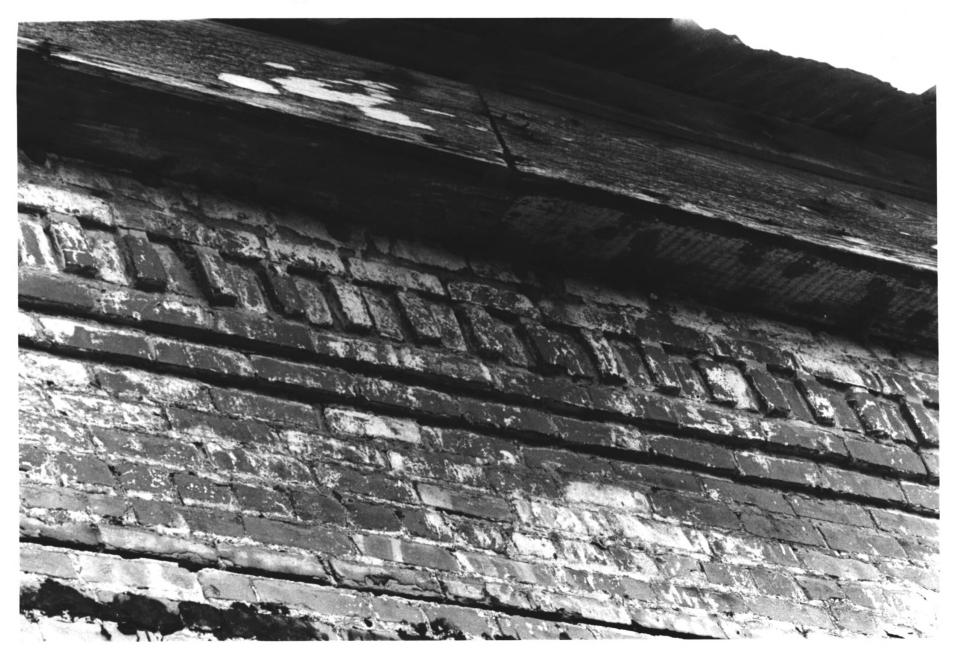

Morth end truss tied to north wall

Form No. 10-301a (Rev. 10-74)

UNITED STATES DEPARTMENT OF THE INTERIOR NATIONAL PARK SERVICE

# NATIONAL REGISTER OF HISTORIC PLACES PROPERTY PHOTOGRAPH FORM

RECIEVED OCT 1 7 1975

DATE ENTERED JAN 2 1976

SEE INSTRUCTIONS IN HOW TO COMPLETE NATIONAL REGISTER FORMS

TYPE ALL ENTRIES -- ENCLOSE WITH PHOTOGRAPH

1 NAME

HISTORIC

Rosalie Plantation Sugar Mill

AND/OR COMMON

2 LOCATION

CITY. TOWN Alexandria

\_\_\_VICINITY OF

STATE Louisiana

COUNTY Rapides

3 PHOTO REFERENCE

PHOTO CREDIT Robin Gilland

DATE OF PHOTO April 1975

NEGATIVE FILED AT Pat Camel & Associates, 4420 N. Blvd., Baton Rouge, La. 70806

4 IDENTIFICATION

DESCRIBE VIEW, DIRECTION. ETC. IF DISTRICT. GIVE BUILDING NAME & STREET North end truss tied to north wall

PHOTO NO. 12 4/3



#13 Typical brickwarb. 1.+10

Form No. 10-301a (Rev. 10-74)

UNITED STATES DEPARTMENT OF THE INTERIOR NATIONAL PARK SERVICE

# NATIONAL REGISTER OF HISTORIC PLACES PROPERTY PHOTOGRAPH FORM

FOR NPS USE ONLY
RECIEVED OCT 1 7 1975
JAN 2 1976
DATE ENTERED

SEE INSTRUCTIONS IN HOW TO COMPLETE NATIONAL REGISTER FORMS

TYPE ALL ENTRIES -- ENCLOSE WITH PHOTOGRAPH

1 NAME

HISTORIC

Rosalie Plantation Sugar Mill

AND/OR COMMON

2 LOCATION

CITY TOWN Alexandria

\_\_\_VICINITY OF

STATE Louisiana

county Rapides

3 PHOTO REFERENCE

PHOTO CREDIT Robin Gilland

DATE OF PHOTO

April 1975

NEGATIVE FILED AT Pat Camel & Associates, 4420 N. Blvd., Baton Rouge, La. 70806

4 IDENTIFICATION

DESCRIBE VIEW, DIRECTION, ETC. IF DISTRICT, GIVE BUILDING NAME & STREET

рното No. 13 2/13

Typical brickwork detai