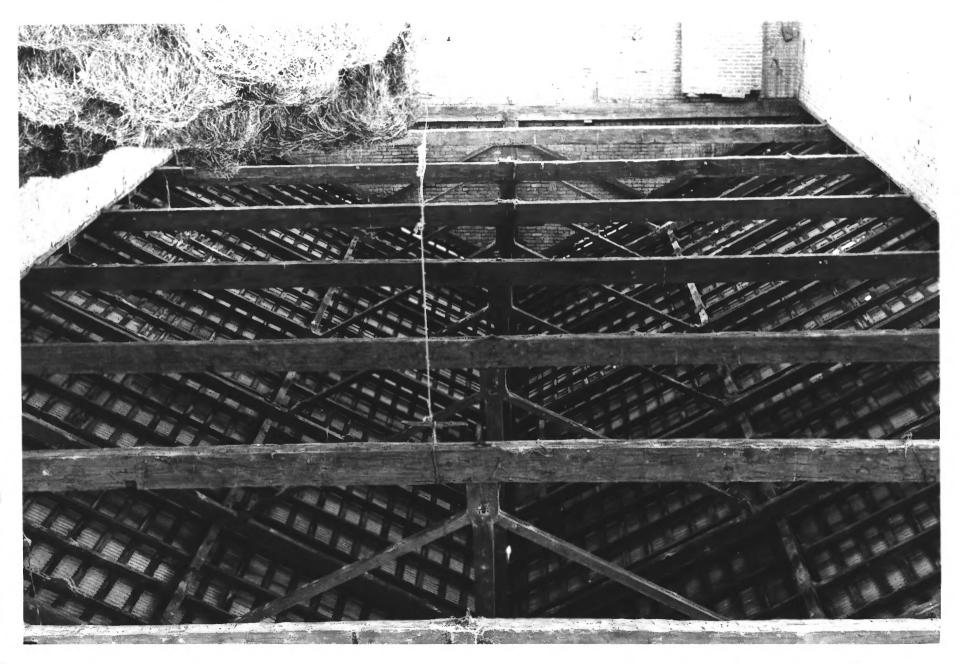

4 IDENTIFICATION

DESCRIBE VIEW, DIRECTION, ETC. IF DISTRICT, GIVE BUILDING NAME & STREET South interior view of hand-hewn trusses

PHOTO NO. 10 4/3