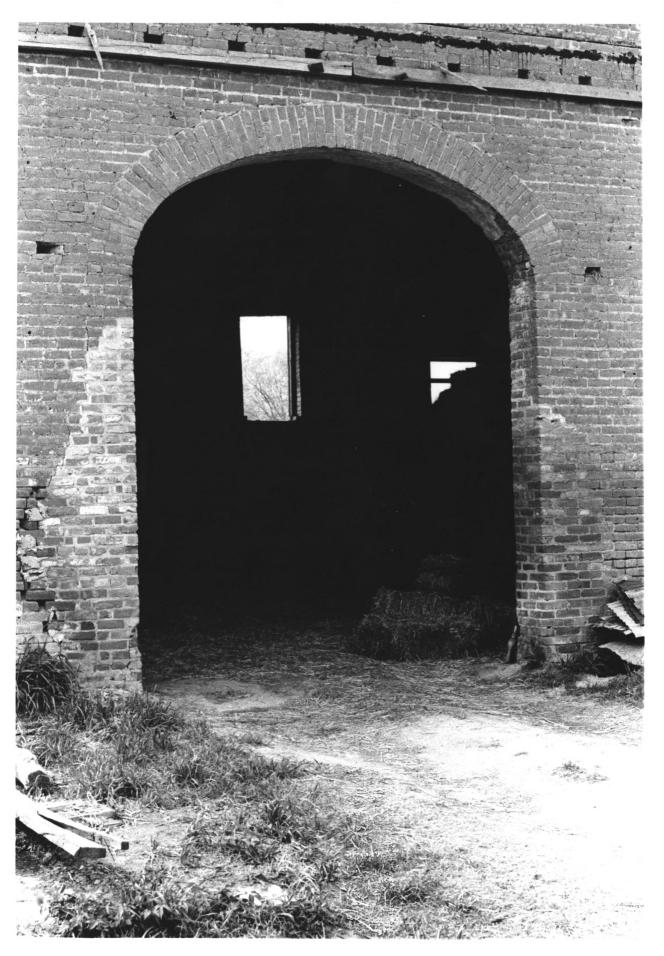

4 IDENTIFICATION

DESCRIBE VIEW, DIRECTION, ETC. IF DISTRICT, GIVE BUILDING NAME & STREET

PHOTO NO. 7 4/3

Elliptical arched opening @ east elevation

Form No. 10-301a (Rev. 10-74)

& Chimney had Arterior

UNITED STATES DEPARTMENT OF THE INTERIOR
NATIONAL PARK SERVICE