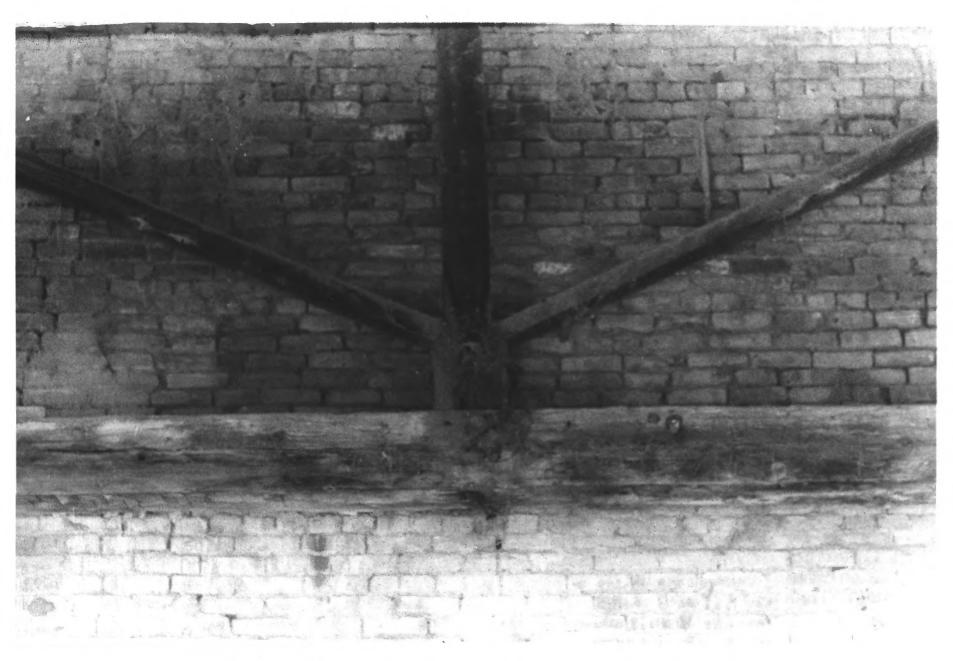

PHOTO NO. 11 4/3

Typical connection of bottom truss cord and upper truss cord @ bearing plate and intersection of Perlin