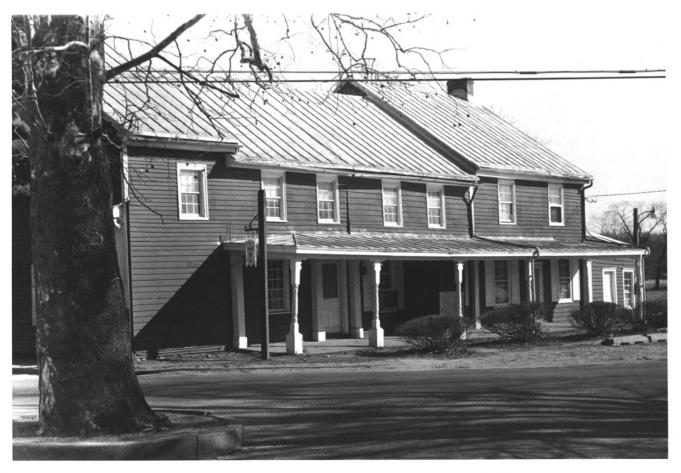

DATE OF PHOTO

March 1975

DENTIFICATION

DESCRIBE VIEW, DIRECTION, ETC. IF DISTRICT, GIVE BUILDING NAME & STREET

Recklesstown TAvern(#23 on reference map)

camera facing north

Form No. 10-301a (Pev. 10-73) UNITED STATES DEPARTMENT OF THE INTERIOR NATIONAL PARK SERVICE NATIONAL REGISTER OF HISTORIC PLACES