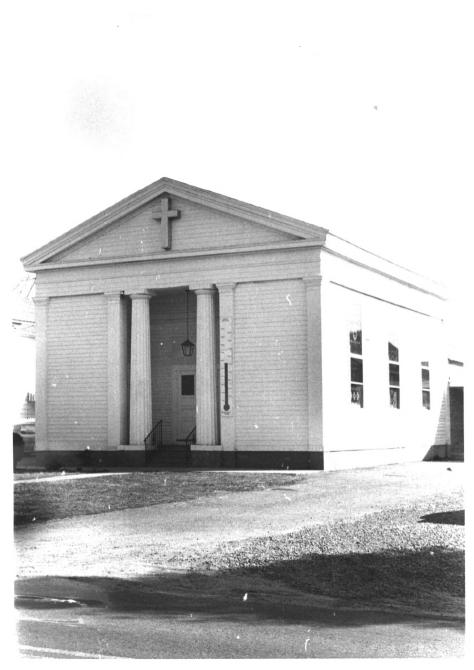

# **PHOTO REFERENCE**

CITY, TOWN

Form No. 10-301a

PHOTO CREDIT William Dale

Box 671 R.D.#4 Vincentown, NJ 08088

**NEGATIVE FILED AT** 

IDENTIFICATION

DESCRIBE VIEW, DIRECTION, ETC. IF DISTRICT, GIVE BUILDING NAME & STREET PHOTO NO Chesterfield Baptist Church (#18 on reference map) Crosswicks-Chesterfield Road camera facing mortheast