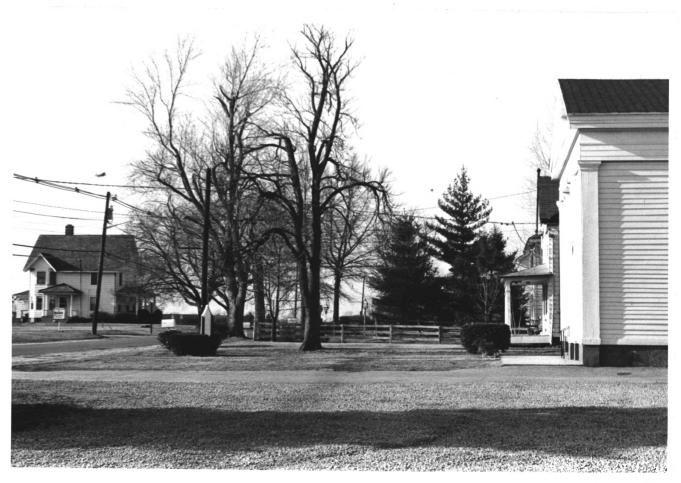

**IDENTIFICATION** 

DESCRIBE VIEW, DIRECTION, ETC. IF DISTRICT, GIVE BUILDING NAME & STREET

**DATE OF PHOTO** 

PHOTO NO. camera facing south Crosswicks-Chesterfield ROad toward intersection

G

Form'No. 10-301a (Pev -10-7-1 UNITED STATES DEPARTMENT OF THE INTERIOR FOR NPS USE ONLY NATIONAL PARK SERVICE JUN 9 1975 RECEIVED NATIONAL REGISTER OF HISTORIC PLACES PROPERTY PHOTOGRAPH FORM DATE ENTERED AUG 1 9 1975 SEE INSTRUCTIONS IN HOW TO COMPLETE NATIONAL REGISTER FORMS TYPE ALL ENTRIES **ENCLOSE WITH PHOTOGRAPH NAME** Recklesstown HISTORIC AND/OR COMMON