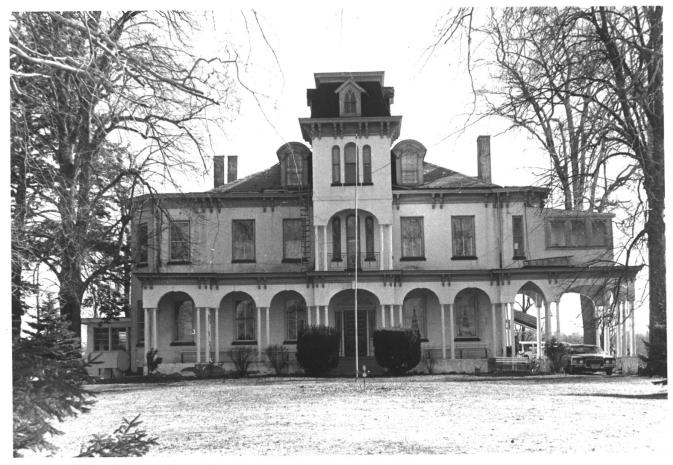

**IDENTIFICATION** 

camera facing northeast

DESCRIBE VIEW, DIRECTION, ETC. IF DISTRICT, GIVE BUILDING NAME & STREET Bullock Mansion(#8 On reference map) Crosswicks-Chesterfield Road

PHOTO NO.

(Pev. 10-7:4) UNITED STATES DEPARTMENT OF THE INTERIOR FOR NPS USE ONLY NATIONAL PARK SERVICE JUN 9 1975 RECEIVED NATIONAL REGISTER OF HISTORIC PLACES PROPERTY PHOTOGRAPH FORM DATE ENTEREDAUG 1 9 1076 SEE INSTRUCTIONS IN HOW TO COMPLETE NATIONAL REGISTER FORMS TYPE ALL ENTRIES **ENCLOSE WITH PHOTOGRAPH NAME** HISTORIC Recklesstown AND/OR COMMON Village of Chesterfield LOCATION COUNTY Burlington STATE New Jersey Chesterfield VICINITY OF