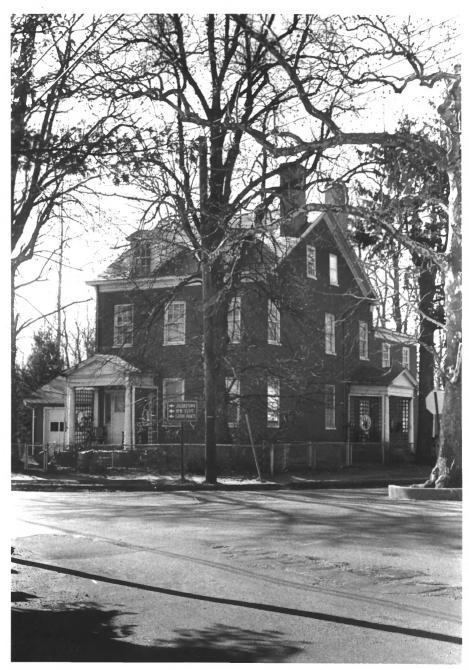

#### IDENTIFICATION

DESCRIBE VIEW, DIRECTION, ETC. IF DISTRICT, GIVE BUILDING NAME & STREET

Chesterfield Township Municipal Building

PHOTO NO. 7

DATE OF PHOTO March 1975

#21 on reference map Bordentown-Chesterfield Road camera facing southwest