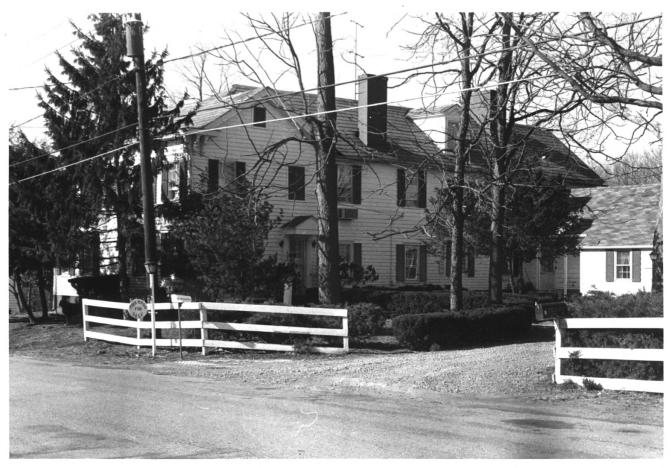

PHOTO NO.

DESCRIBE VIEW, DIRECTION, ETC. IF DISTRICT, GIVE BUILDING NAME & STREET

House # 51 on reference map Georgetown-Chesterfield Rd. Stillwell House

camera facing south