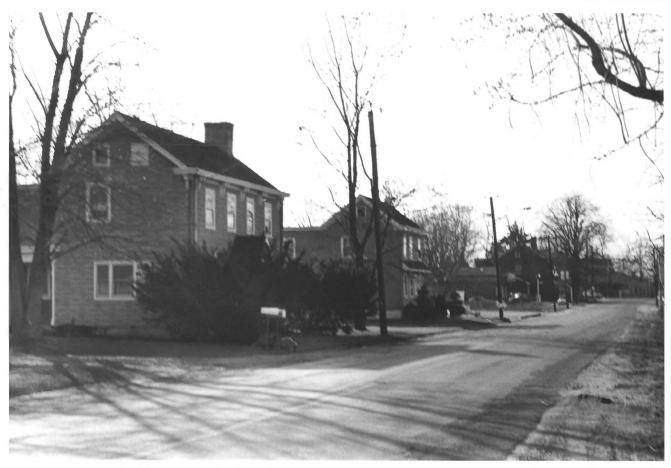

New Jersey

DESCRIBE VIEW, DIRECTION, ETC. IF DISTRICT, GIVE BUILDING NAME & STREET

camera facing southeast Bordentown-Chesterfield Road toward intersection