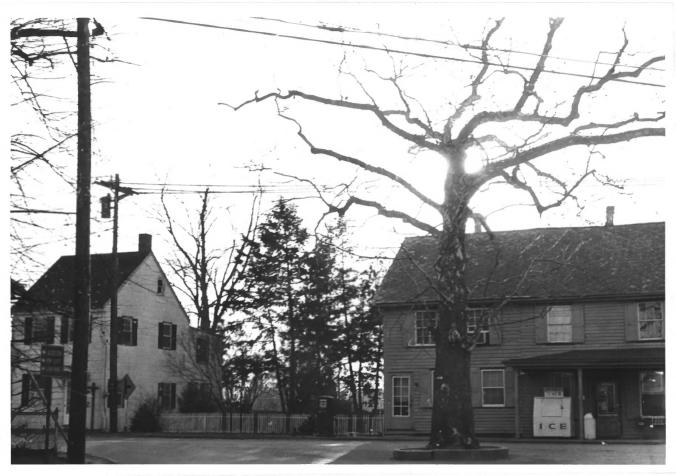

IDENTIFICATION

DATE OF PHOTO

DESCRIBE VIEW, DIRECTION, ETC. IF DISTRICT, GIVE BUILDING NAME & STREET

Camera facing southwest at intersection B Buttonwood tree

Form No. 10-301a (Pev. 10-7-) UNITED STATES DEPARTMENT OF THE INTERIOR FOR NPS USE ONLY NATIONAL PARK SERVICE JUN 9 1975 RECEIVED NATIONAL REGISTER OF HISTORIC PLACES PROPERTY PHOTOGRAPH FORM DATE ENTERED AUG 1 9 1976 SEE INSTRUCTIONS IN HOW TO COMPLETE NATIONAL REGISTER FORMS TYPE ALL ENTRIES **ENCLOSE WITH PHOTOGRAPH NAME** HISTORIC REcklesstown AND/OR COMMON Village of Chesterfield LOCATION New Jersey **Burlington** Chesterfield CITY, TOWN VICINITY OF COUNTY STATE **PHOTO REFERENCE** PHOTO CREDIT DATE OF PHOTO March 1975 William Dale NEGATIVE FILED AT 08088 Box 671, R.D.#4 Vincentown, NJ