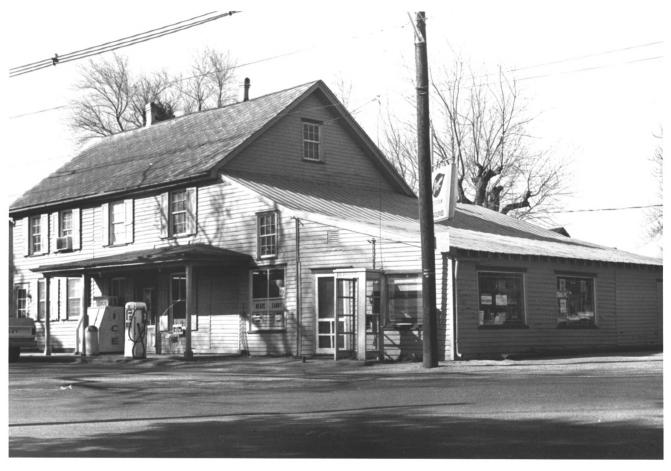

PHOTO REFERENCE

camera facing west

William Dale

Box 671, R.D. #4 Vincentown, NJ 08088

VICINITY OF

IDENTIFICATION

DESCRIBE VIEW, DIRECTION, ETC. IF DISTRICT, GIVE BUILDING NAME & STREET

#38 of reference map Chesterfield General Store