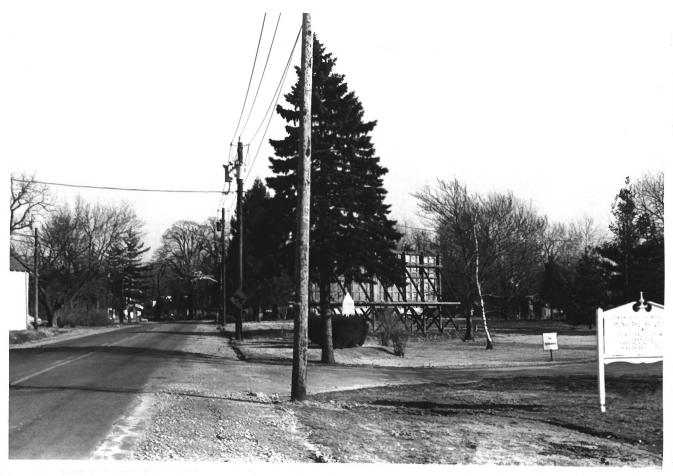

#### IDENTIFICATION

DESCRIBE VIEW, DIRECTION, ETC. IF DISTRICT, GIVE BUILDING NAME & STREET

Chesterfield Township Municipal Building

PHOTO NO. 7

DATE OF PHOTO March 1975

#21 on reference map Bordentown-Chesterfield Road camera facing southwest