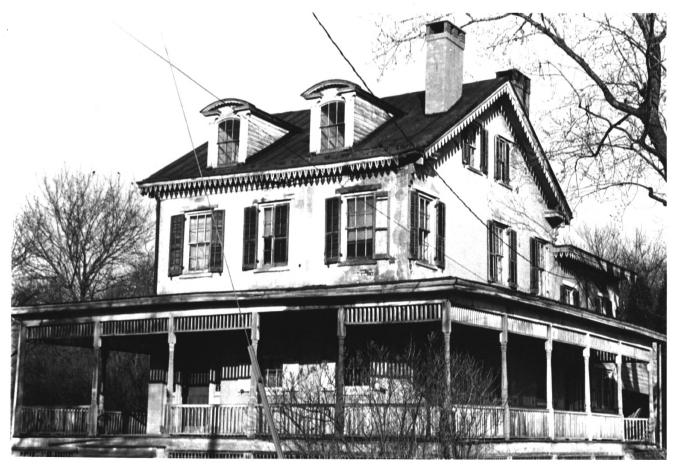

**IDENTIFICATION** 

camera facing northeast

DESCRIBE VIEW, DIRECTION, ETC. IF DISTRICT, GIVE BUILDING NAME & STREET Bullock Mansion(#8 On reference map) Crosswicks-Chesterfield Road

PHOTO NO.

(Pev. 10-7:4) UNITED STATES DEPARTMENT OF THE INTERIOR FOR NPS USE ONLY NATIONAL PARK SERVICE JUN 9 1975 RECEIVED NATIONAL REGISTER OF HISTORIC PLACES PROPERTY PHOTOGRAPH FORM DATE ENTEREDAUG 1 9 1076 SEE INSTRUCTIONS IN HOW TO COMPLETE NATIONAL REGISTER FORMS TYPE ALL ENTRIES **ENCLOSE WITH PHOTOGRAPH NAME** HISTORIC Recklesstown AND/OR COMMON Village of Chesterfield LOCATION COUNTY Burlington STATE New Jersey Chesterfield VICINITY OF