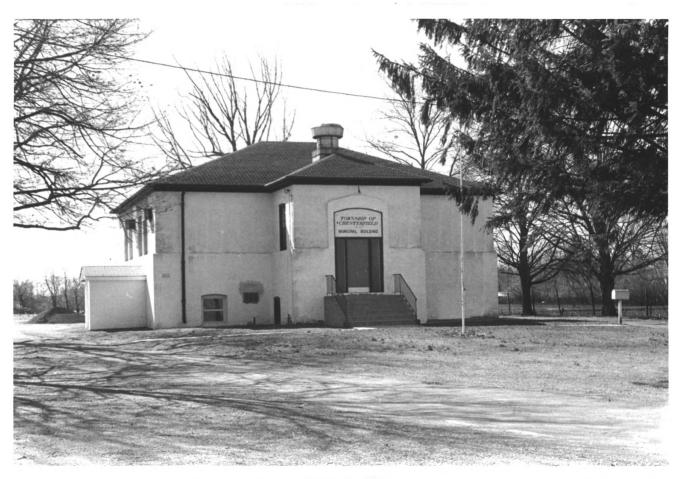

#### IDENTIFICATION

DESCRIBE VIEW, DIRECTION, ETC. IF DISTRICT, GIVE BUILDING NAME & STREET

Chesterfield Township Municipal Building

PHOTO NO. 7

DATE OF PHOTO March 1975

#21 on reference map Bordentown-Chesterfield Road camera facing southwest