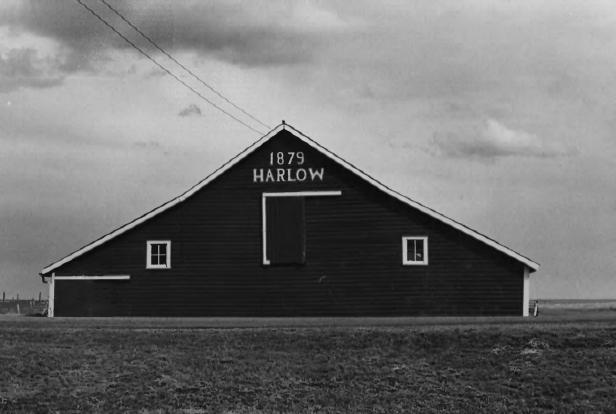

1980 Overall of farmyard, facing southeast

Harlow Farmstead Frankfort Vic., Spink & Bunty 1980 South Dakota LeEllen Coacher 1980

Barn-