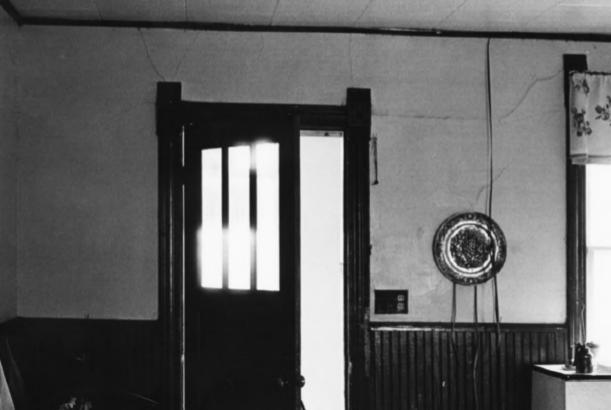

OEP 2 3 1980 Harlow Farmstead Frankfort Vicinity, Spink County South Dakota LeEllen Coacher 1980

Interior detail of kitchen, facing eas

east

SEP 2 3 1980 Harlow Farmstead Frankfort Vicinity, Spink County South Dakota LeEllen Coacher