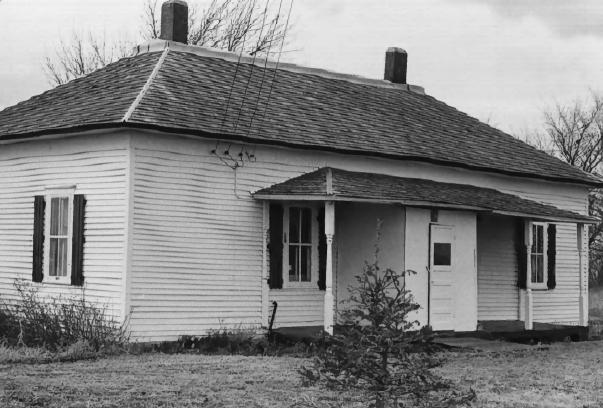

SEP 2 3 1980 Harlow Farmstead Frankfort Vicinity, Spink County South Dakota LeEllen Coacher

LeEllen Coacher 1980 front, east and part south facades

Harlow Farmstead Frankfort Vicinity, Spink County South Dakota LeEllen Coacher 1980 detail door, west facade of house