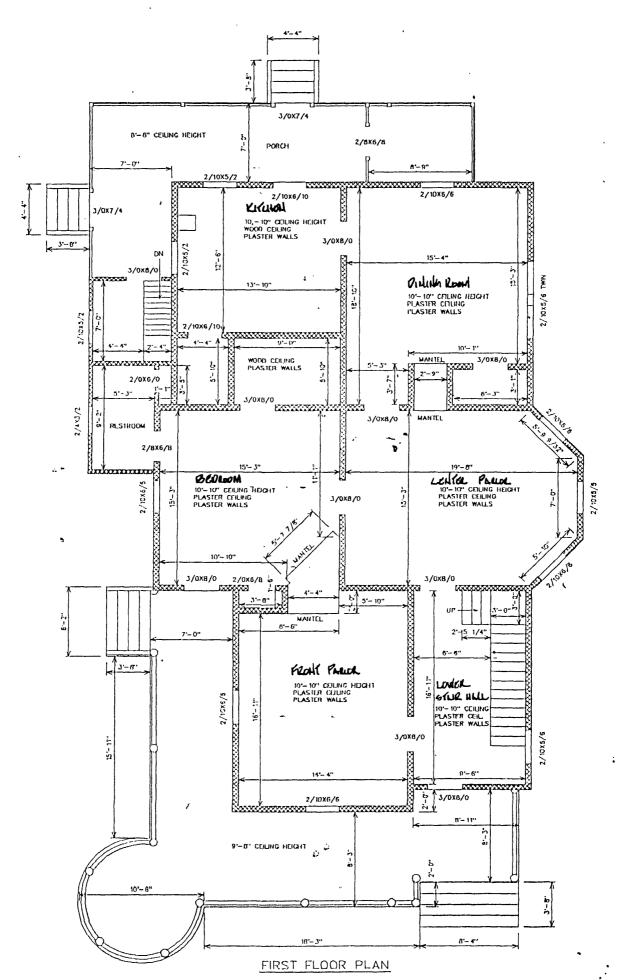

#### NARRATIVE DESCRIPTION

The Robinson-Hiller House, located at 113 Virginia Street in the Lexington County town of Chapin, is a particularly well preserved example of a crossgabled, Queen Anne style Victorian era house. The two-story frame house features a one-story wraparound porch with a turret in the front left (southeast) corner and a gable in the porch roof over the front entrance (northeast corner). Slender Tuscan columns support the porch roof, while a turned balustrade helps to define this outdoor living space. The foundation consists of brick piers with brick lattice infill. The walls are clad in shiplap with slender corner pilasters. The front and side gables are clad with block-cut wood shingles and feature decorative vergeboard, decorative louvered vents, and sawn and pierced trim at the gable peaks. The right side gable features a canted bay window with decorative sawn corner brackets with drop pendants. The right side of the house's principal elevation is recessed slightly and features an overhang supported visually by an identical corner pendant bracket. All windows are one-over-one, double-hung sash and are topped with a wood header with cut scrollwork. A full-width one-story gabled ell extends to the rear, with shingle-clad gable, and a shed-roofed porch wrapping around the southwest corner. The two-bay portion which intersects the two-story main block is an early enclosure. The house is sited in the midst of mature pecan, oak, magnolia, crepe myrtle, and two deodar cedar trees on a large lot several blocks from the core of downtown Chapin. There are several outbuildings around the house, which are in varying states of disrepair.

The brick piers and lattice at the foundation appear to be original to the house. The mortar in the piers is in poor shape and many of the piers need to be reinforced for structural support. There is some evidence of moisture and termite damage at the wood sills supporting the house and there is no indication that the structural underpinnings of the house have been previously modified. The original spindlework screen doors are still on most exterior doors. The majority of the windows have wood shutters with two panel shutters on the upper windows and louvered shutters on the first floor. Based on photographic research the shutters appear to have been added after the house was constructed. The rear porch is encased with a heavy rough hewn, diagonal wood lattice. The shiplap siding and decorative wood work appear to be in fair condition. The roof is clad with a V-crimp metal roof except for some patches of fiberglass shingles on the porch turret. The metal roof is not original to the house and it appears from old photographs and fragments found in the attic that the original roof was wood shingles.

## NATIONAL REGISTER OF HISTORIC PLACES CONTINUATION SHEET

Section 7 Page 6

Robinson-Hiller House
name of property
Lexington County, South Carolina
county and State

The house's principal entry features a partially-glazed and paneled Eastlake style door and accesses the main stairhall. The wood baseboards, doors and front entrance stair are of notable quality and are in fair condition. The staircase has a paneled underside, decorative paneled square newels with urn tops, and a reeded and decorative pierced-work balustrade. There is an interesting turned block inset into the inside corners of the baseboard. The first floor mantels were stripped from the house during a period of vacancy. Research indicates that there were originally decorative wood mantels with mirrored overmantels in each room on the ground level. Simpler but original wood mantels remain in the upstairs rooms. The interior plaster is in poor condition.

The interior appears to have been unchanged since the early 1900s except for the addition of a single suspended light in each room, the addition of a duplex wall outlet in the kitchen and downstairs bedroom and the addition of a bath adjacent to the downstairs bedroom. Unfortunately the decorative mantels were removed from the downstairs fireplace after the death of the last occupant before the house could be secured. Otherwise the moldings, floors, walls and even wallpaper appear to be unchanged from the early part of the century. There are no visible examples of walls being modified or added or of doors being modified or relocated within the house. Except for the one bath that was added outside on the first floor, nothing about the house appears to have been modified in the last seventy years.

The only exterior modifications that appear to have been made since the house was constructed in 1902 are the enclosure of a portion of the side porch to add a bath in the 1930s and the addition of lattice work to the rear porch early in the house's existence.