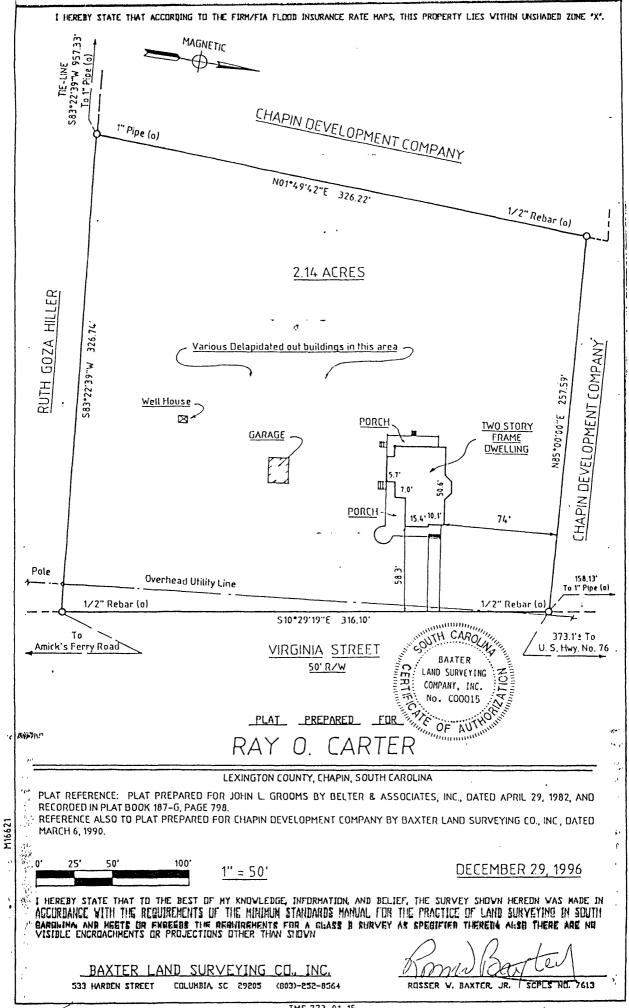

|                                                                                                                                                                                                                                                                                                                         | <u> </u>                                                                                                                                 |
|-------------------------------------------------------------------------------------------------------------------------------------------------------------------------------------------------------------------------------------------------------------------------------------------------------------------------|------------------------------------------------------------------------------------------------------------------------------------------|
| Criteria Considerations (Mark "X" in all the boxes that apply.)                                                                                                                                                                                                                                                         |                                                                                                                                          |
| B removed from its original located a birthplace or a grave. D a cemetery. E a reconstructed building, object a commemorative property.                                                                                                                                                                                 |                                                                                                                                          |
| Areas of Significance (Enter categories from instructions)                                                                                                                                                                                                                                                              | Significant Dates  1902 1917  Significant Person (Complete if Criterion B is marked above) Robinson, Charles P. Robinson, Sarah Smithson |
| Period of Significance 1902-1917                                                                                                                                                                                                                                                                                        | Cultural Affiliation N/A Architect/Builder Robinson, Charles P.                                                                          |
| Narrative Statement of Significance (Explain the significance of the property on one of more continuat.  9. Major Bibliographical References                                                                                                                                                                            | ion sheets.)                                                                                                                             |
| Bibliography (Cite the books, articles, and other sources used in preparing this                                                                                                                                                                                                                                        | s form on one or more continuation sheets.)                                                                                              |
| Previous documentation on file (NPS)  preliminary determination of individual list requested.  previously listed in the National Register previously determined eligible by the National designated a National Historic Landmark recorded by Historic American Buildings Surrecorded by Historic American Engineering H | onal Register                                                                                                                            |
| Primary Location of Additional Data  X State Historic Preservation Office Other State agency Federal agency Local government University Other  Name of repository:                                                                                                                                                      |                                                                                                                                          |
| 10. Geographical Data                                                                                                                                                                                                                                                                                                   |                                                                                                                                          |
| Acreage of Property 2.14 acres                                                                                                                                                                                                                                                                                          |                                                                                                                                          |
| UTM References (Place additional UTM references on a continuation sheet)                                                                                                                                                                                                                                                |                                                                                                                                          |
| Zone Easting Northing Zone Easting 1 17 467220 3780400 3 2 2 2 5ee continuation sheet.                                                                                                                                                                                                                                  | asting Northing                                                                                                                          |
| Verbal Boundary Description                                                                                                                                                                                                                                                                                             |                                                                                                                                          |

**Boundary Justification** 

(Explain why the boundaries were selected on a continuation sheet.)

(Describe the boundaries of the property on a continuation sheet.)

street & number P.O. Box 300

city or town Ballentine

Outbuildings appear to date to the original construction of the house but appear to be in poor repair; a garage and well house do not contribute to the historic character of the property.

NPS Form 10-900-a (8-86)