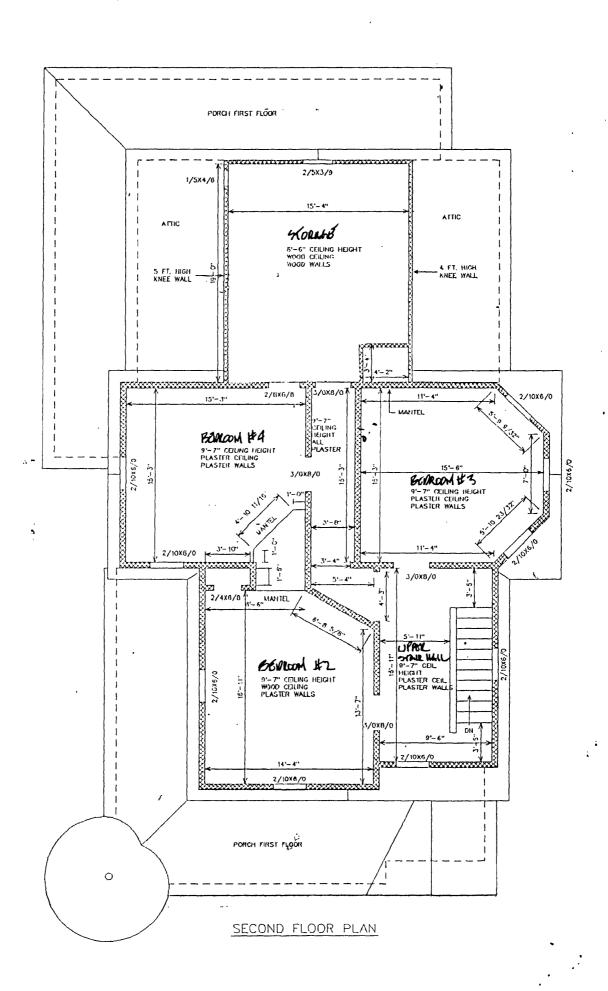

## NATIONAL REGISTER OF HISTORIC PLACES CONTINUATION SHEET

Section 7 Page 6

Robinson-Hiller House
name of property
Lexington County, South Carolina
county and State

The house's principal entry features a partially-glazed and paneled Eastlake style door and accesses the main stairhall. The wood baseboards, doors and front entrance stair are of notable quality and are in fair condition. The staircase has a paneled underside, decorative paneled square newels with urn tops, and a reeded and decorative pierced-work balustrade. There is an interesting turned block inset into the inside corners of the baseboard. The first floor mantels were stripped from the house during a period of vacancy. Research indicates that there were originally decorative wood mantels with mirrored overmantels in each room on the ground level. Simpler but original wood mantels remain in the upstairs rooms. The interior plaster is in poor condition.

The interior appears to have been unchanged since the early 1900s except for the addition of a single suspended light in each room, the addition of a duplex wall outlet in the kitchen and downstairs bedroom and the addition of a bath adjacent to the downstairs bedroom. Unfortunately the decorative mantels were removed from the downstairs fireplace after the death of the last occupant before the house could be secured. Otherwise the moldings, floors, walls and even wallpaper appear to be unchanged from the early part of the century. There are no visible examples of walls being modified or added or of doors being modified or relocated within the house. Except for the one bath that was added outside on the first floor, nothing about the house appears to have been modified in the last seventy years.