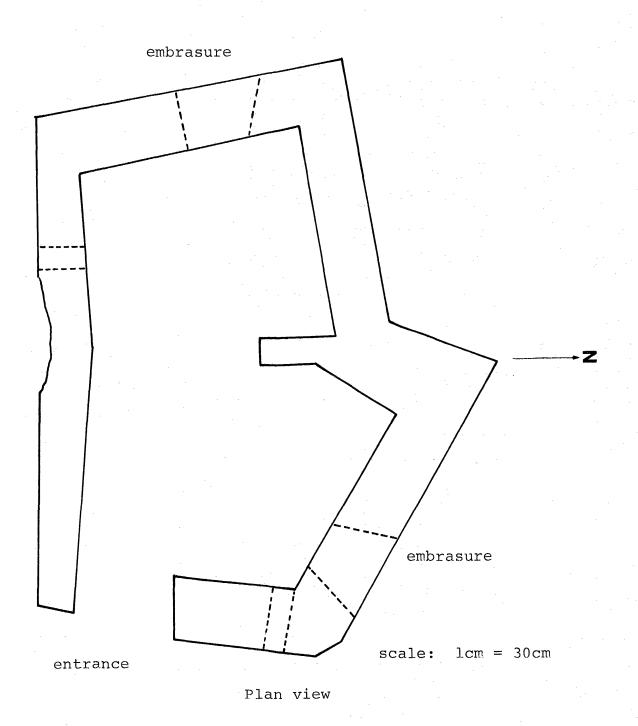

¥

٠

NPS Form 10-900-a (8-86)

4

United States Department of the Interior National Park Service

NATIONAL REGISTER OF HISTORIC PLACES CONTINUATION SHEET

Section number 7 As Sombrero Pillbox III(66-01-1204)

The pillbox is located along the Western boundry of matapang Beach 9.0m from the high tide line. Built of steel-reinforced concrete mixed with beach rubble, the structure is in excellent condition. It appears to be in its original position.

While the overall dimensions are 4.0m by 2.70m, the pillbox has a complex configuration. It has six exterior walls. Sand is banked against the exterior of the south or inland wall which is .25m .30m thick. A small air vent is located in the south wall. The west wall, about .45m thick, has a gun port with view of the center portion of Tumon Bay. The entrance and an air vent are located in the east wall.

An interior wall divides the space into two rooms. The interior height from the present sand floor to the ceiling is 1.35m. Horizontal impressions of the boards used to build the form into which the concrete was poured are apparent on the exterior and interior walls.

The roof slab of the structure is about .25m thick. To this, a conglomerate of concrete, coral, and glass fragments measuring about .25m to .20m thick has been added to the exterior surface of the roof. This conglomerate is heaped higher at the center than at the edges of the roof. Over the entrance of the structure, the roof has been reinforced with a cement strip, .20m wide, .05m to .20m high, and 1.50m long. Impressions of tabi prints and a possible Japanese character are apparent in the cement of the roof. The exterior height of the structure is 1.45m above ground surface.