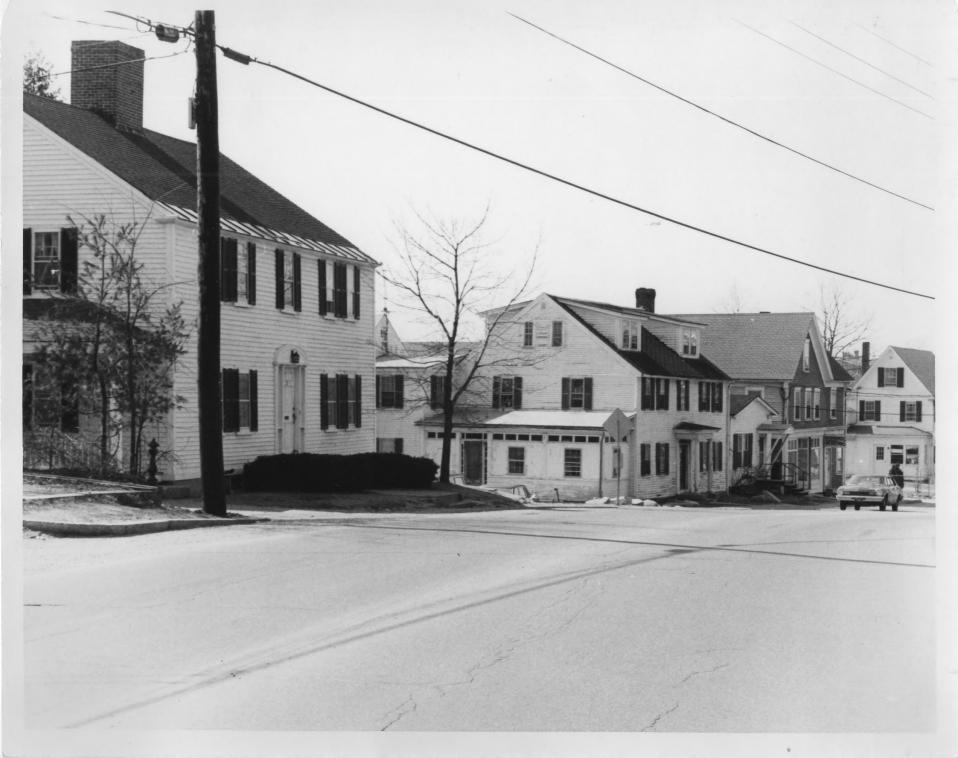

1. 20 15 10 NATIONAL REGISTER OF HISTORIC PLACES PROPERTY PHOTOGRAPH FORM: NEW HAMPSHIRE Strafford CO. Main Street **Historic Name:** Main Street **Common Name:** Durham Historic District **NR District:** Durham Address: Hew Hampshire .03324 City/Town/State: Photographer: Franklin Heald MAY 3 1 1980 Durham Historic District Commission Negative with: 21-23 Main Street, Mary P. Thompson House, Lucien Thompson's P.O. and the early Gorham Sawyer Store (Sketch Map #13, 17, 16, 15, 14) Description: 3 of 9 Photo Number FED Photographer facing N NE E SE S SWW NW Photo Date: October, 1979 8 1980 a state Yer