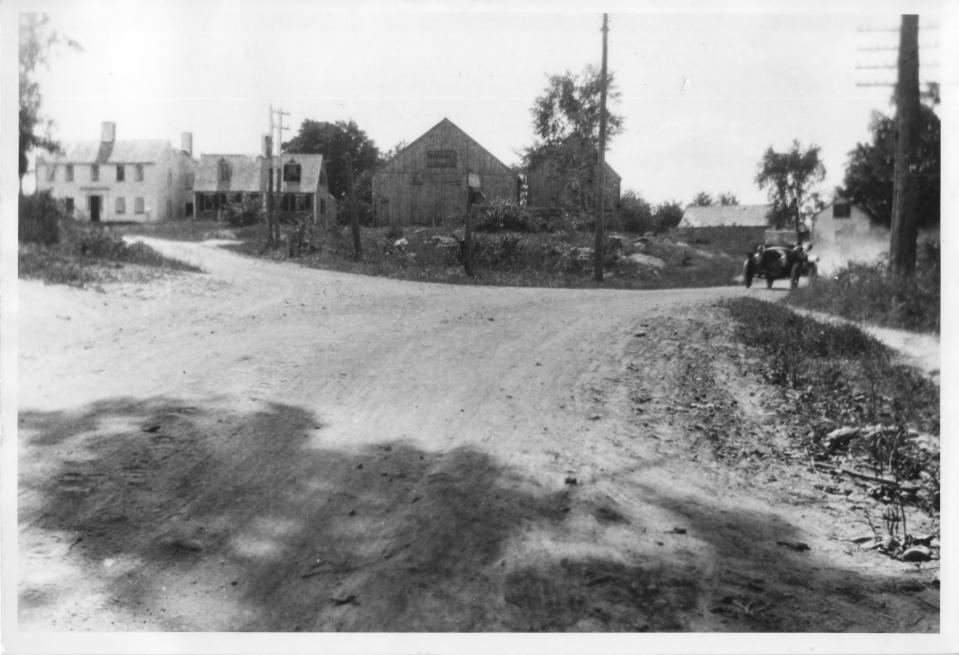

| NATIONAL                 | REGISTER OF HISTORIC PLACES PROPERTY PHOTOGRAPH FORM: NEW HAMPSHIRE                                         |     |     |        |
|--------------------------|-------------------------------------------------------------------------------------------------------------|-----|-----|--------|
| Historic Name:           | New Market Road at Durham Point Road                                                                        |     |     |        |
| Common Name:             | New Market Road at Durham Point Boad<br>Durham Nistoric District) Strafford Co .                            |     |     |        |
| NR District:<br>Address: | Durham Historic District) Straffond Co<br>Durham                                                            | MAV | 21  | 1980   |
| City/Town/State:         | lew Hampshire 03824                                                                                         | MAI | 51  | 1900   |
| Photographer:            | unknown                                                                                                     |     |     |        |
| Negative with:           | Durham Historic District Commission                                                                         |     |     |        |
| Description:             | View showing Mark Willey House & Heald House before Heald House moved across road. (Sketch Map $\#43$ , 46) | was |     |        |
| Photographer facing N    | NE E SE SSW W NW Photo Date: 1910-1912 Photo Number 9 of                                                    | 9   | FEB | 8 1980 |