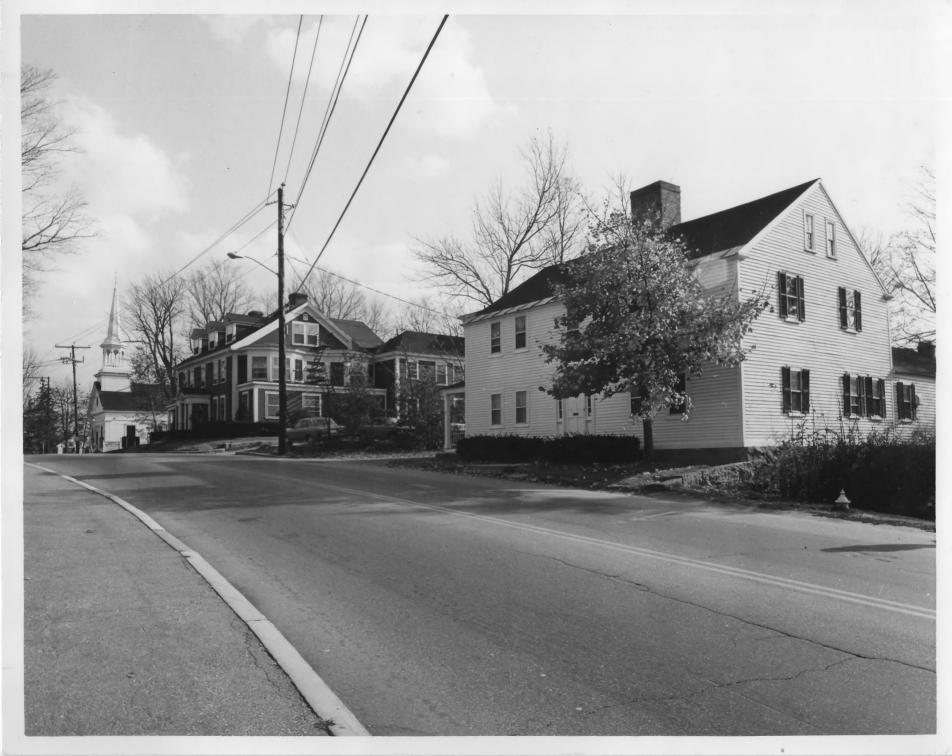

NATIONAL REGISTER OF HISTORIC PLACES PROPERTY PHOTOGRAPH FORM: NEW HAMPSHIRE Main Street **Historic Name:** Strafford Co Main Street **Common Name:** (Durham Historic District) **NR District:** Durham, ilew Hampshire 03824 Address: City/Town/State: Photographer: Franklin Heald MAY 3 1 1980 Durham Historic District Commission Negative with: Streetscape: South side of Main Street showing 21-23 Main Street, 19 Main St., and Durham Community Church (Sketch Map #18, 19, 21) Description: FEB Photographer facing N NE E ESS SW W NW Photo Date: October, 1979 Photo Number 7 of 9 8 1980 24 14. 1