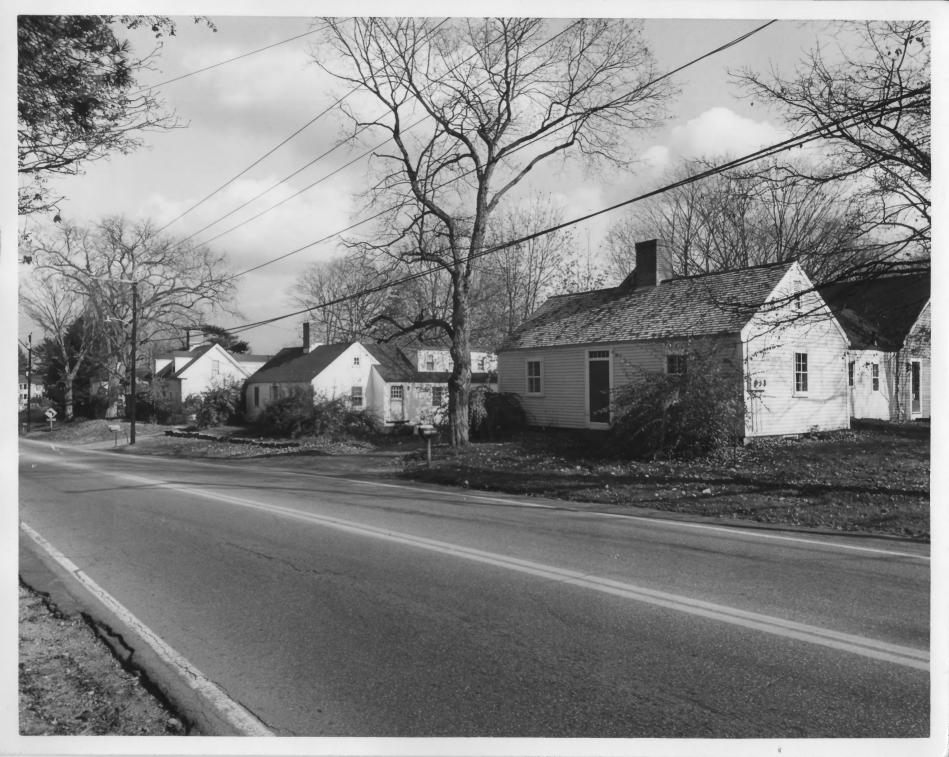

## NATIONAL REGISTER OF HISTORIC PLACES PROPERTY PHOTOGRAPH FORM: NEW HAMPSHIRE

Valentine Smith House Historic Name: DuBois Residence Common Name: Strafford Co. Durham Historic District) **NR District:** Main Street Address: Durham, New Hampshire 03824 City/Town/State: Franklin Heald Photographer: Durham Historic District Commission Negative with: MAY 31 198 Valentine Smith House from across Hain Street. (Sketch Hap #4) Description: Photo Number 2 of 9 FEB Photographer facing NNE E SE S SW W NW Photo Date: October, 1979 8 1980 ..... 13