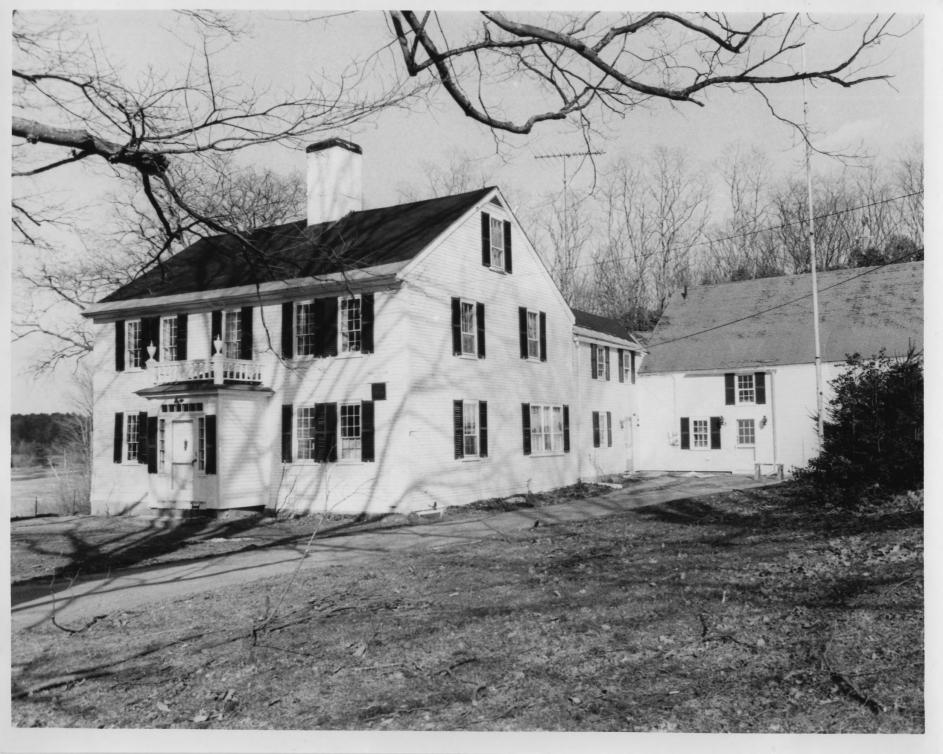

NATIONAL REGISTER OF HISTORIC PLACES PROPERTY PHOTOGRAPH FORM: NEW HAMPSHIRE **Historic Name:** Adams-Sullivan House Common Name: General Sullivan House NR District: Durham Historic District) Address: Durham City/Town/State: New Hampshire 03824 Photographer: Franklin Heald Negative with: Durham Historic District Commission MAY : 3 1 1980 View of Gen. Sullivan House; Sketch Map #40 Description: Sec. 1 Photo Number 5 of 9 FEB Photographer facing N NE E S SW W NW Photo Date: October, 1979 8 1980