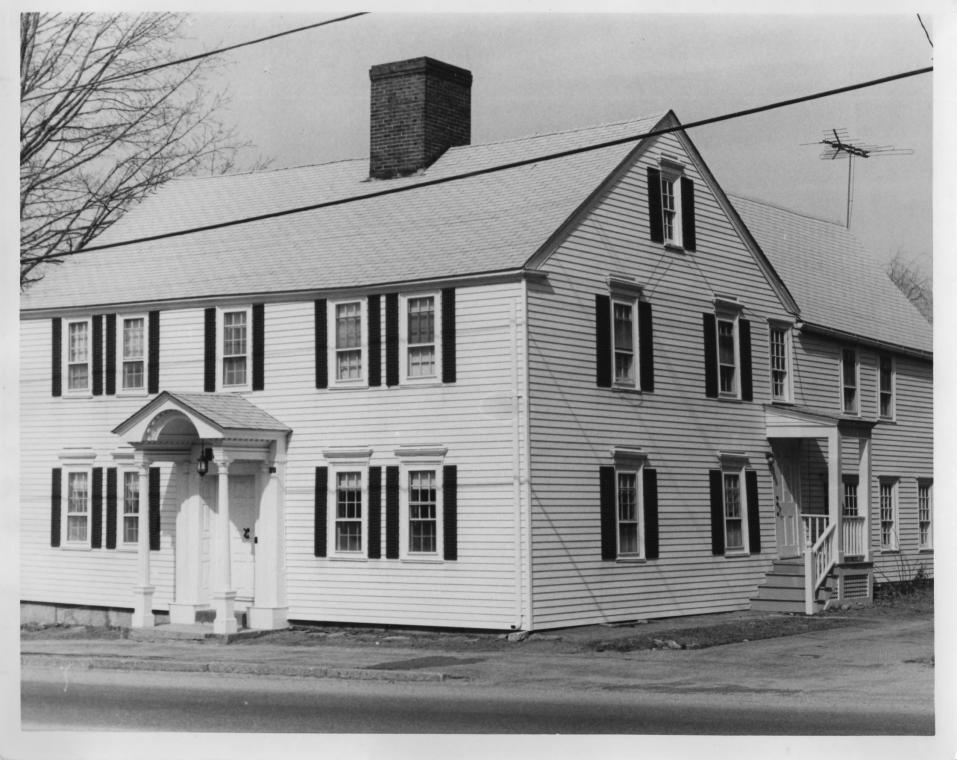

1. 20 15 10 NATIONAL REGISTER OF HISTORIC PLACES PROPERTY PHOTOGRAPH FORM: NEW HAMPSHIRE Strafford CO. Main Street **Historic Name:** Main Street **Common Name:** Durham Historic District **NR District:** Durham Address: Hew Hampshire .03324 City/Town/State: Photographer: Franklin Heald MAY 3 1 1980 Durham Historic District Commission Negative with: 21-23 Main Street, Mary P. Thompson House, Lucien Thompson's P.O. and the early Gorham Sawyer Store (Sketch Map #13, 17, 16, 15, 14) Description: 3 of 9 Photo Number FED Photographer facing N NE E SE S SWW NW Photo Date: October, 1979 8 1980 a state Yer