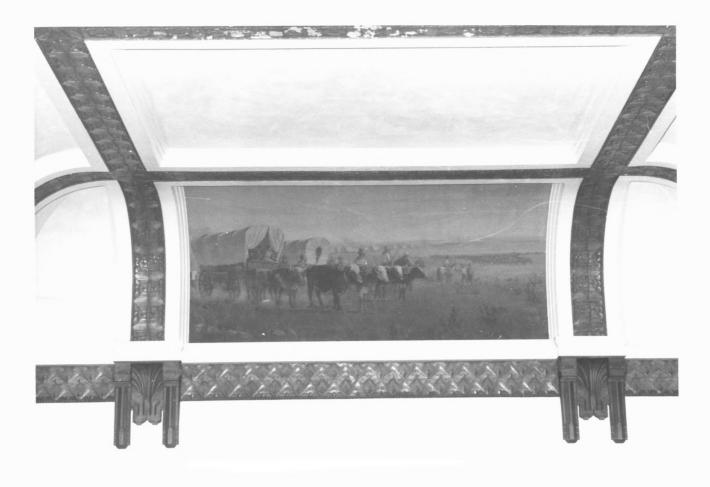

Reno County Courthouse Hutchinson, Kansas Martha Hagedorn July, 1986 Kansas State Historical Society Third floor, Courtroom Hall, South view NUV 2 5 1986 41 of 64

Reno County Courthouse Hutchinson, Kansas Martha Hagedorn July, 1986 Kansas State Historical Society Third floor, Courtroom Hall mural South view 42 of 64