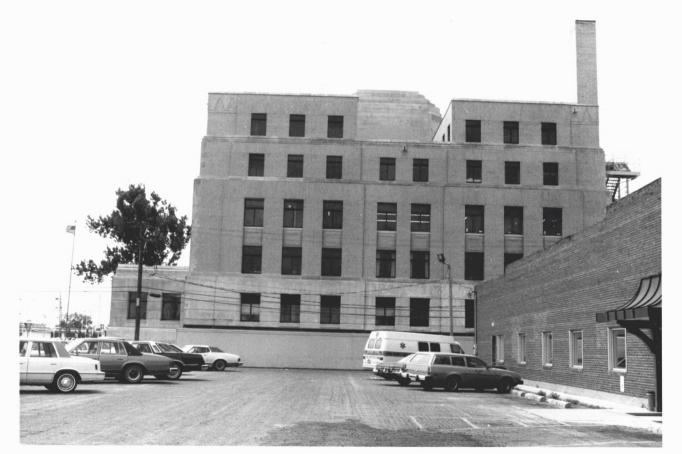

Reno County Courthouse Hutchinson, Kansas Martha Hagedorn July, 1986 Kansas State Historical Society East & North elevations, SW view 9 of 64

Reno County Courthouse Hutchinson, Kansas Martha Hagedorn Julv. 1986 Kansas State Historical Society North Elevation, South view 10 of 64 5 986

Reno County Courthouse Hutchinson, Kansas Martha Hagedorn July, 1986 Kansas State Historical Society North & West elevations, SE view 11 of 64

Reno County Courthouse Hutchinson, Kansas Martha Hagedorn July, 1986 Kansas State Historical Society North elevation, Annex Corridor, South view 12 of 64