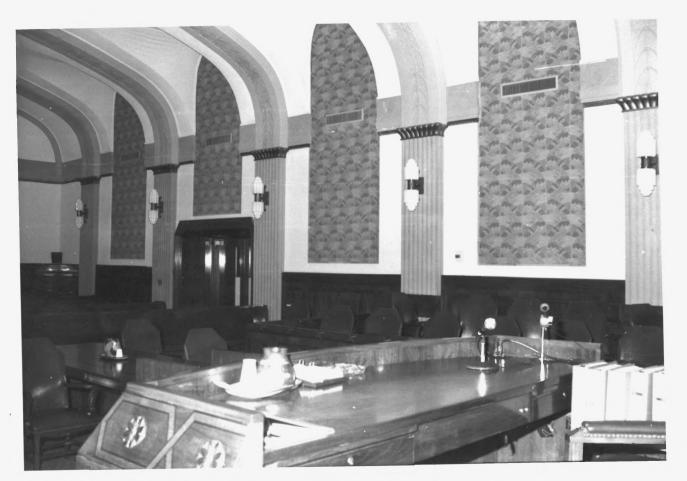

Reno County Courthouse Hutchinson, Kansas Martha Hagedorn July, 1986 Kansas State Historical Society Third floor, Main Courtroom, South & East view 49 of 64

Reno County Courthouse Hutchinson, Kansas Martha Hagedorn July, 1986 Kansas State Historical Society Third floor, Main Courtroom, West view 50 of 64

Reno County Courthouse Hutchinson, Kansas Martha Hagedorn July, 1986 Kansas State Historical Society Third floor, Main Courtroom, East view 51 of 64

Reno County Courthouse Hutchinson, Kansas Martha Hagedorn July, 1986 Kansas State Historical Society Third floor, Main Courtroom, East view 52 of 64 5 665