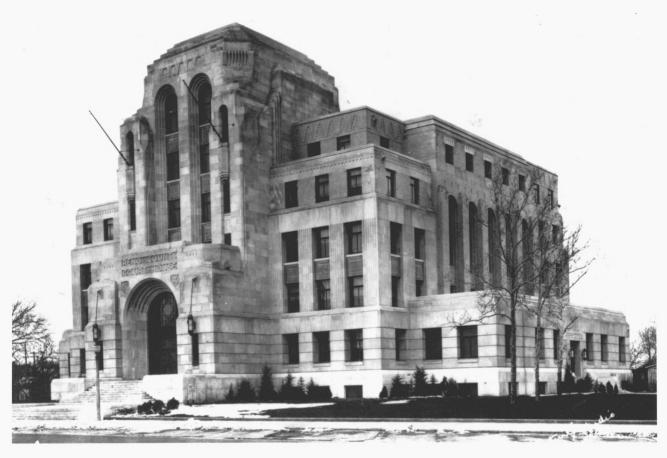

Reno County Courthouse Hutchinson, Kansas Ca. 1930 Kansas State Historical Society South & East elevations, NW view 1 of 64

5 1986

Reno County Courthouse Hutchinson, Kansas Martha Hagedorn July, 1986 Kansas State Historical Society South elevation, North view 2 of 64