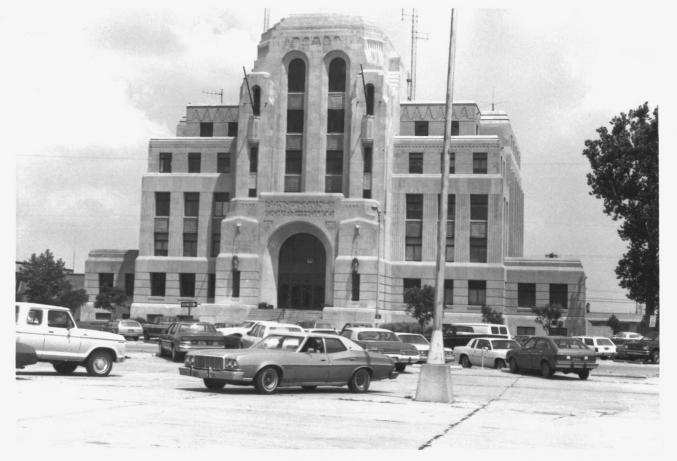

Reno County Courthouse Hutchinson, Kansas Martha Hagedorn July, 1986 Kansas State Historical Society West & South elevations, NE view 16 of 64

Reno County Courthouse Hutchinson, Kansas Martha Hagedorn July, 1986 Kansas State Historical Society Second floor, Northwest view 32 of 64