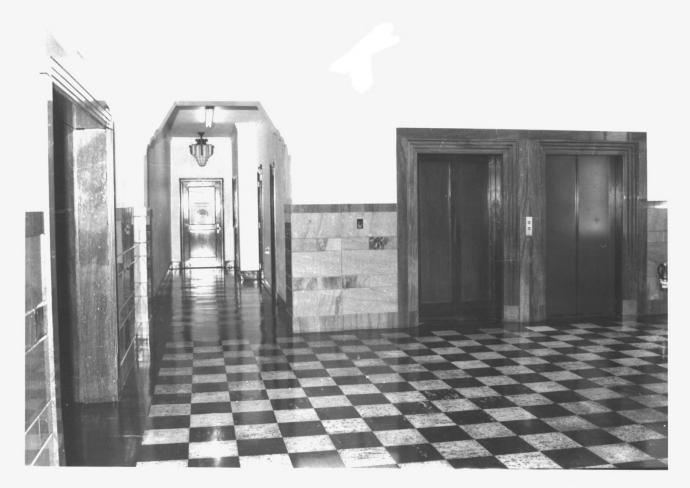

Reno County Courthouse Hutchinson, Kansas Martha Hagedorn July, 1986 Kansas State Historical Society Third floor Foyer, West view 37 of 64 NUV 2 5 1986

Reno County Courthouse Hutchinson, Kansas Martha Hagedorm July, 1986 Kansas State Historical Society Third floor Foyer, South view NUY \_ 5 900 38 of 64