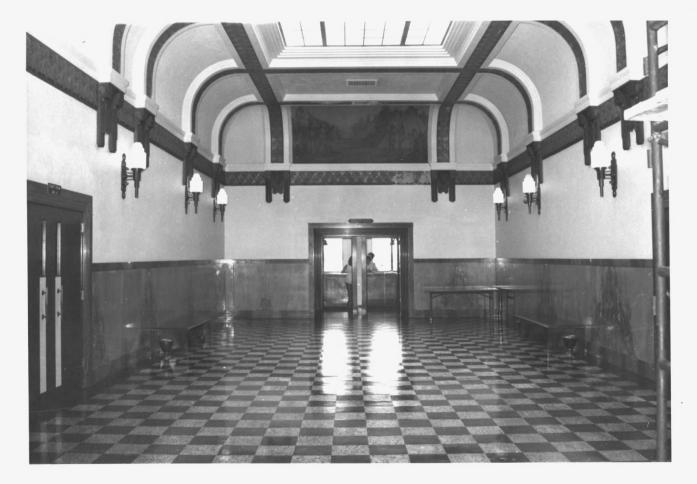

Reno County Courthouse Hutchinson, Kansas Ca. 1930 Kansas State Historical Society Third floor, Courtroom Hall. North view NUT - 5 1000 39 of 64

Reno County Courthouse Hutchinson, Kansas Martha Hagedorn July, 1986 Kansas State Historical Society Third Floor, Courtroom Hall North view, 40 of 64 NOV 25 19