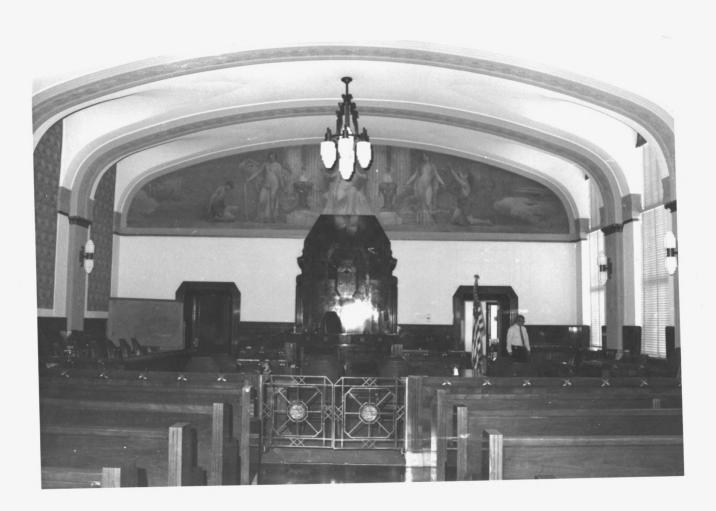

Reno County Courthouse Hutchinson, Kansas Martha Hagedorn July, 1986 Kansas State Historical Society Third floor. Main Courtroom. North view 5 098 47 of 64

Reno County Courthouse Hutchinson, Kansas Martha Hagedorn July, 1986 Kansas State Historical Society Third floor, Main Courtroom. South view 48 of 64

Reno County Courthouse Hutchinson, Kansas Martha Hagedorn July, 1986 Kansas State Historical Society Third floor, Main Courtroom, South & East view 49 of 64

Reno County Courthouse Hutchinson, Kansas Martha Hagedorn July, 1986 Kansas State Historical Society Third floor, Main Courtroom, West view 50 of 64