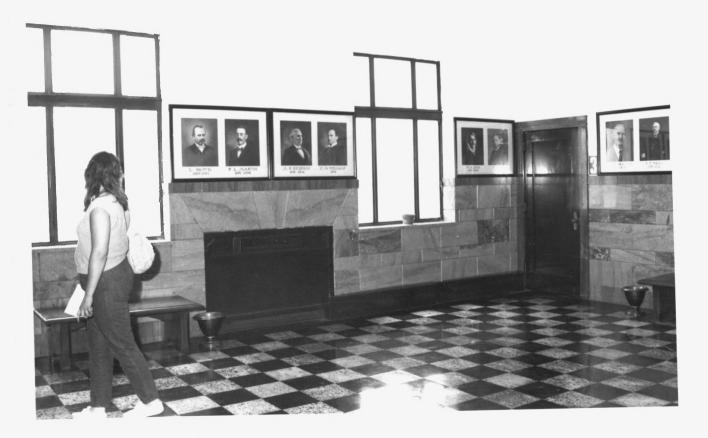

Reno County Courthouse Hutchinson, Kansas Martha Hagedorn July, 1986 Kansas State Historical Society Third floor Foyer, West view 37 of 64 NUV 2 5 1986

Reno County Courthouse Hutchinson, Kansas Martha Hagedorm July, 1986 Kansas State Historical Society Third floor Foyer, South view NUY \_ 5 900 38 of 64