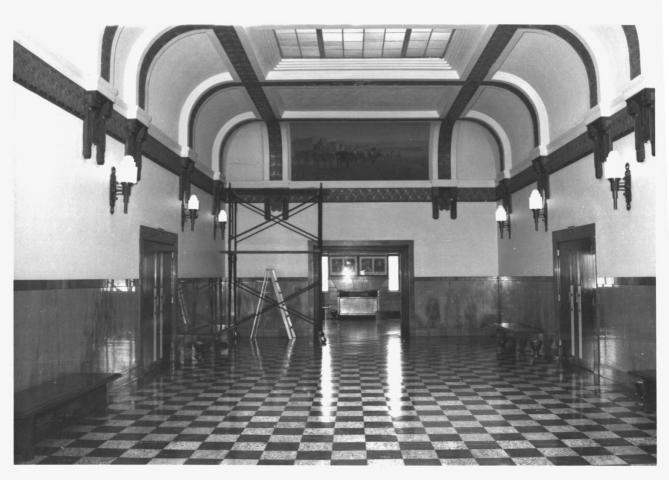

Reno County Courthouse Hutchinson, Kansas Ca. 1930 Kansas State Historical Society Third floor, Courtroom Hall. North view NUT - 5 1000 39 of 64

Reno County Courthouse Hutchinson, Kansas Martha Hagedorn July, 1986 Kansas State Historical Society Third Floor, Courtroom Hall North view, 40 of 64 NOV 25 19