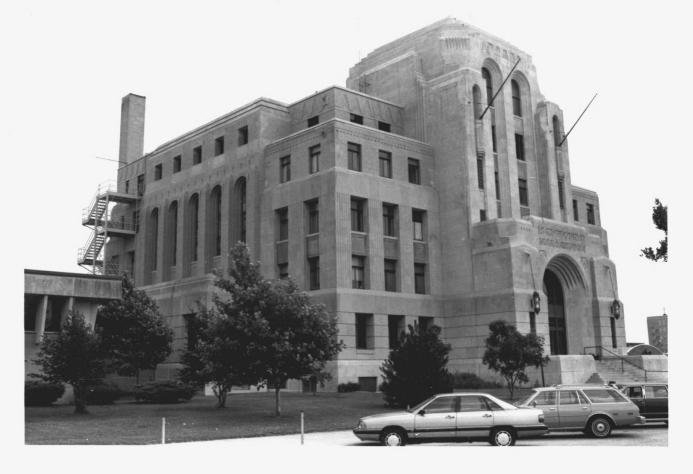

Reno County Courthouse Hutchinson, Kansas Ca. 1930 Kansas State Historical Society South & East elevations, NW view 1 of 64

5 1986

Reno County Courthouse Hutchinson, Kansas Martha Hagedorn July, 1986 Kansas State Historical Society South elevation, North view 2 of 64