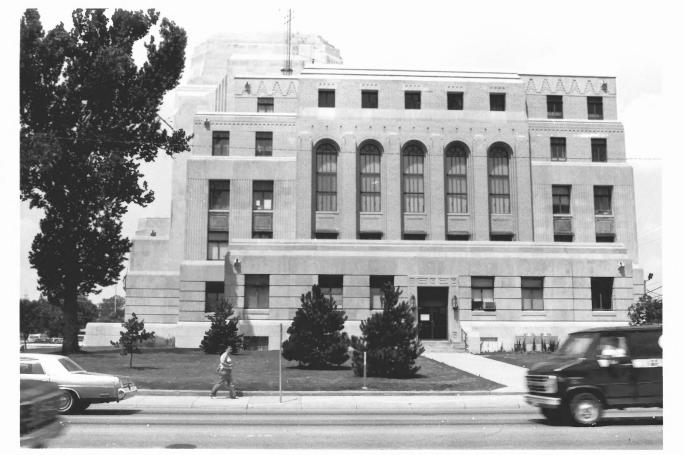

Reno County Courthouse Hutchinson, Kansas Ca. 1930 Kansas State Historical Society South & East elevations, NW view 1 of 64

5 1986





Reno County Courthouse Hutchinson, Kansas Martha Hagedorn July, 1986 Kansas State Historical Society South elevation, North view 2 of 64



Reno County Courthouse Hutchinson, Kansas Ca. 1930 Kansas State Historical Society South elevation. North view 3 of 64



Reno County Courthouse Hutchinson, Kansas Martha Hagedorn Julv. 1986 Kansas State Historical Society South elevation. NE view 4 of 64



Reno County Courthouse Hutchinson, Kansas Martha Hagedorn Julv. 1986 Kansas State Historical Society South elevation, North view 5 of 64



Reno County Courthouse Hutchinson, Kansas Martha Hagedorn July, 1986 Kansas State Historical Society East elevation, West view 6 of 64



Reno County Courthouse Hutchinson, Kansas Martha Hagedorn July, 1986 Kansas State Historical Society East elevation, West view 5 900 7 of 64



Reno County Courthouse Hutchinson, Kansas Martha Hagedorn July, 1986 Kansas State Historical Society East & North elevations, SW view 8 of 64 5 50



Reno County Courthouse Hutchinson, Kansas Martha Hagedorn July, 1986 Kansas State Historical Society East & North elevations, SW view 9 of 64



Reno County Courthouse Hutchinson, Kansas Martha Hagedorn Julv. 1986 Kansas State Historical Society North Elevation, South view 10 of 64 5 986



Reno County Courthouse Hutchinson, Kansas Martha Hagedorn July, 1986 Kansa