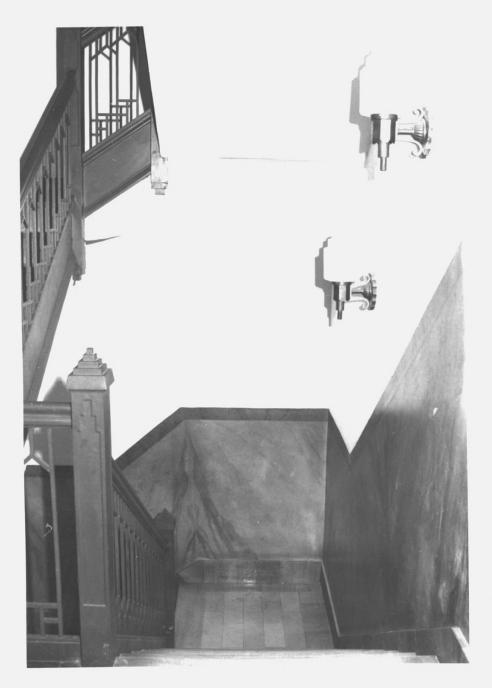

Reno County Courthouse Hutchinson, Kansas Martha Hagedorn July, 1986 Kansas State Historical Society Second floor, SE view 33 of 64 NOV 2 5 1986

Reno County Courthouse Hutchinson, Kansas Martha Hagedorn July, 1986 Kansas State Historical Society Stairwell from Second to Third floor, South view 2 5 1986 34 of 64

Reno County Courthouse Hutchinson, Kansas Martha Hagedorn July, 1986 Kansas State Historical Society Stairwell from Second to Third floor, South view 5 880 35 of 64

Reno County Courthouse Hutchinson, Kansas Martha Hagedorn Julv. 1986 Kansas State Historical Society Third floor Foyer, East view 36 of 64 NUN 2 5 1986