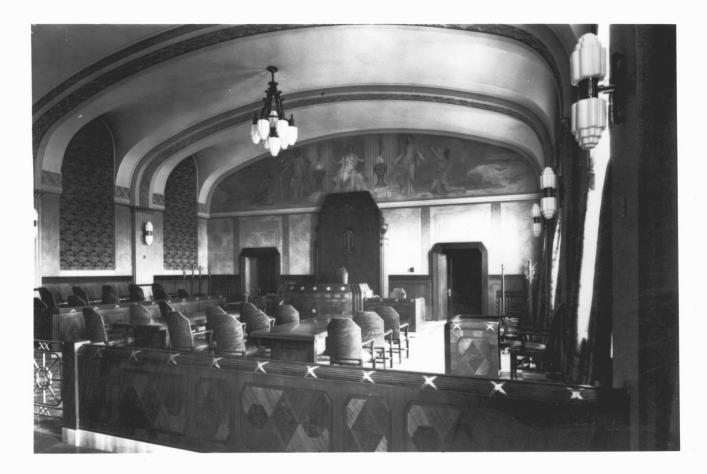

Reno County Courthouse Hutchinson, Kansas Martha Hagedorn July, 1986 Kansas State Historical Society Third floor, Secondary Courtroom, North view

53 of 64

Reno County Courthouse Hutchinson, Kansas Ca. 1930 Kansas State Historical Society Third floor, Hearing room, N. view 54 of 64