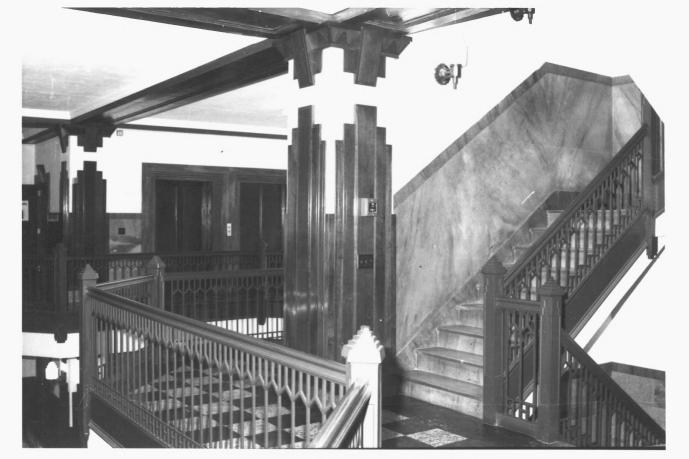

Reno County Courthouse Hutchinson, Kansas Martha Hagedorn July, 1986 Kansas State Historical Society Second floor, SE view 33 of 64 NOV 2 5 1986

Reno County Courthouse Hutchinson, Kansas Martha Hagedorn July, 1986 Kansas State Historical Society Stairwell from Second to Third floor, South view 2 5 1986 34 of 64

Reno County Courthouse Hutchinson, Kansas Martha Hagedorn July, 1986 Kansas State Historical Society Stairwell from Second to Third floor, South view 5 880 35 of 64

Reno County Courthouse Hutchinson, Kansas Martha Hagedorn Julv. 1986 Kansas State Historical Society Third floor Foyer, East view 36 of 64 NUN 2 5 1986