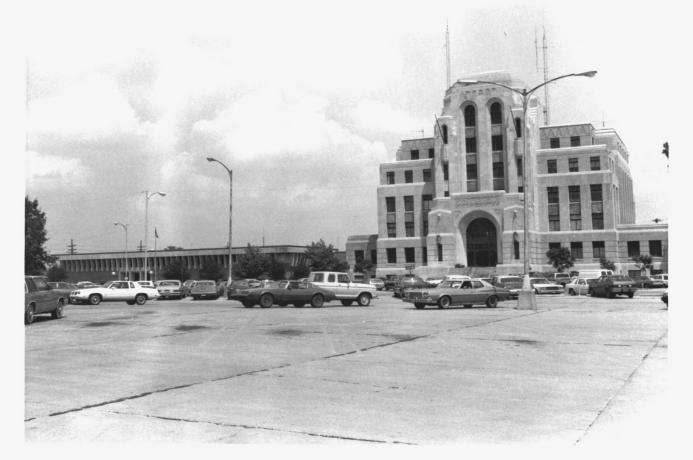

Reno County Courthouse Hutchinson, Kansas Ca. 1930 Kansas State Historical Society South & East elevations, NW view 1 of 64

5 1986





Reno County Courthouse Hutchinson, Kansas Martha Hagedorn July, 1986 Kansas State Historical Society South elevation, North view 2 of 64



Reno County Courthouse Hutchinson, Kansas Ca. 1930 Kansas State Historical Society South elevation. North view 3 of 64



Reno County Courthouse Hutchinson, Kansas Martha Hagedorn Julv. 1986 Kansas State Historical Society South elevation. NE view 4 of 64



Reno County Courthouse Hutchinson, Kansas Martha Hagedorn Julv. 1986 Kansas State Historical Society South elevation, North view 5 of 64



Reno County Courthouse Hutchinson, Kansas Martha Hagedorn July, 1986 Kansas State Historical Society East elevation, West view 6 of 64



Reno County Courthouse Hutchinson, Kansas Martha Hagedorn July, 1986 Kansas State Historical Society East elevation, West view 5 900 7 of 64



Reno County Courthouse Hutchinson, Kansas Martha Hagedorn July, 1986 Kansas State Historical Society East & North elevations, SW view 8 of 64 5 50



Reno County Courthouse Hutchinson, Kansas Martha Hagedorn July, 1986 Kansas State Historical Society East & North elevations, SW view 9 of 64



Reno County Courthouse Hutchinson, Kansas Martha Hagedorn Julv. 1986 Kansas State