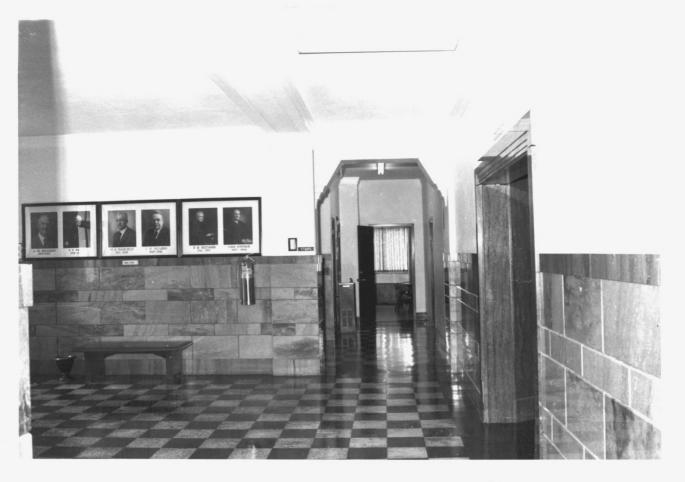

Reno County Courthouse Hutchinson, Kansas Martha Hagedorn July, 1986 Kansas State Historical Society Third floor Foyer, West view 37 of 64 NUV 2 5 1986

Reno County Courthouse Hutchinson, Kansas Martha Hagedorm July, 1986 Kansas State Historical Society Third floor Foyer, South view NUY \_ 5 900 38 of 64