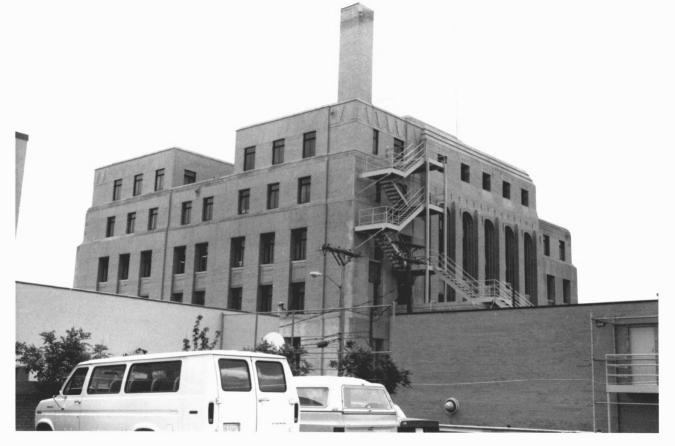

Reno County Courthouse Hutchinson, Kansas Martha Hagedorn July, 1986 Kansas State Historical Society North & West elevations, SE view 11 of 64

Reno County Courthouse Hutchinson, Kansas Martha Hagedorn July, 1986 Kansas State Historical Society North elevation, Annex Corridor, South view 12 of 64

Reno County Courthouse Hutchinson, Kansas Martha Hagedorn July, 1986 Kansas State Historical Society West & South elevations, NE view 16 of 64

Reno County Courthouse Hutchinson, Kansas Martha Hagedorn July, 1986 Kansas State Historical Society Second floor, Northwest view 32 of 64