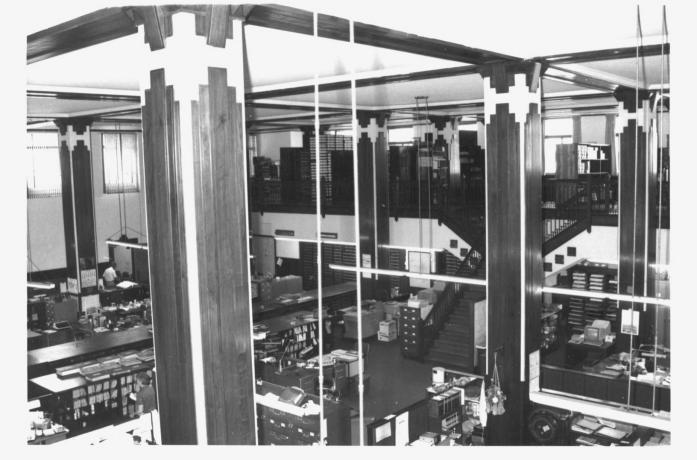

Reno County Courthouse Hutchinson, Kansas Martha Hagedorn July, 1986 Kansas State Historical Society West & South elevations, NE view 16 of 64

Reno County Courthouse Hutchinson, Kansas Martha Hagedorn July, 1986 Kansas State Historical Society Second floor, Northwest view 32 of 64