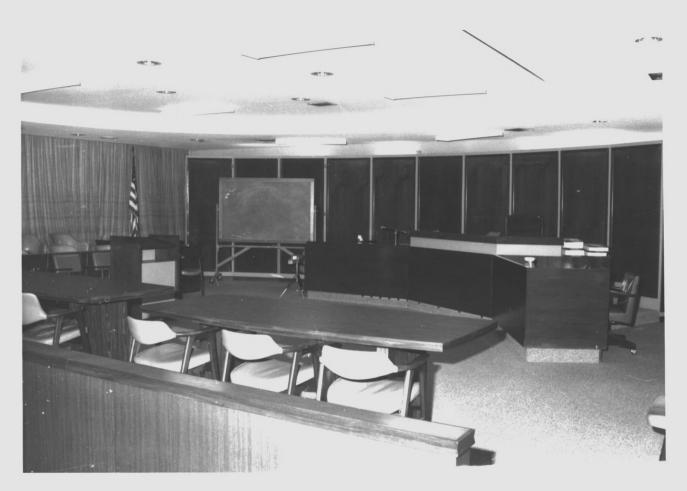

Reno County Courthouse Hutchinson, Kansas Martha Hagedorn July, 1986 Kansas State Historical Society Third floor, Secondary Courtroom, North view

53 of 64

Reno County Courthouse Hutchinson, Kansas Ca. 1930 Kansas State Historical Society Third floor, Hearing room, N. view 54 of 64