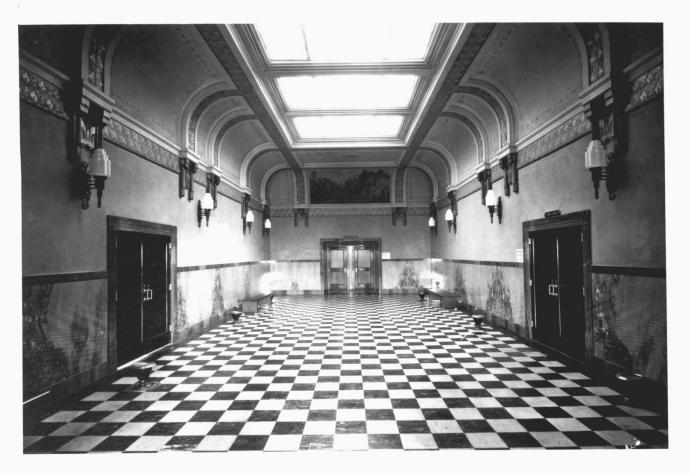

Reno County Courthouse Hutchinson, Kansas Ca. 1930 Kansas State Historical Society Third floor, Courtroom Hall. North view NUT - 5 1000 39 of 64

Reno County Courthouse Hutchinson, Kansas Martha Hagedorn July, 1986 Kansas State Historical Society Third Floor, Courtroom Hall North view, 40 of 64 NOV 25 19