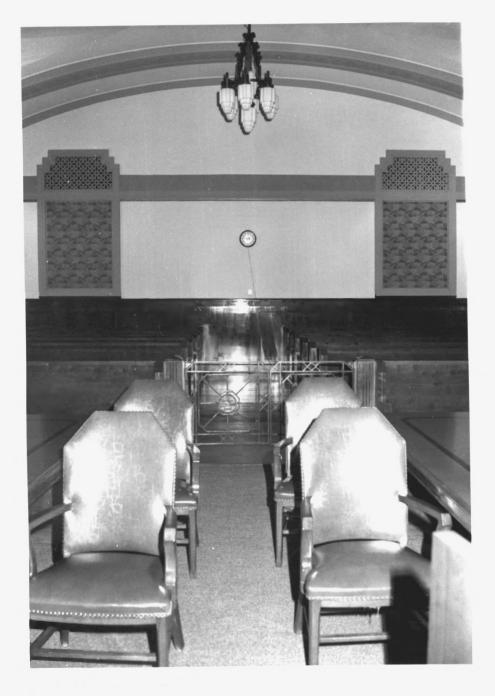

Reno County Courthouse Hutchinson, Kansas Martha Hagedorn July, 1986 Kansas State Historical Society Third floor, Main Courtroom, East view 51 of 64

Reno County Courthouse Hutchinson, Kansas Martha Hagedorn July, 1986 Kansas State Historical Society Third floor, Main Courtroom, East view 52 of 64 5 665

Reno County Courthouse Hutchinson, Kansas Martha Hagedorn July, 1986 Kansas State Historical Society Third floor, Secondary Courtroom, North view

53 of 64

Reno County Courthouse Hutchinson, Kansas Ca. 1930 Kansas State Historical Society Third floor, Hearing room, N. view 54 of 64