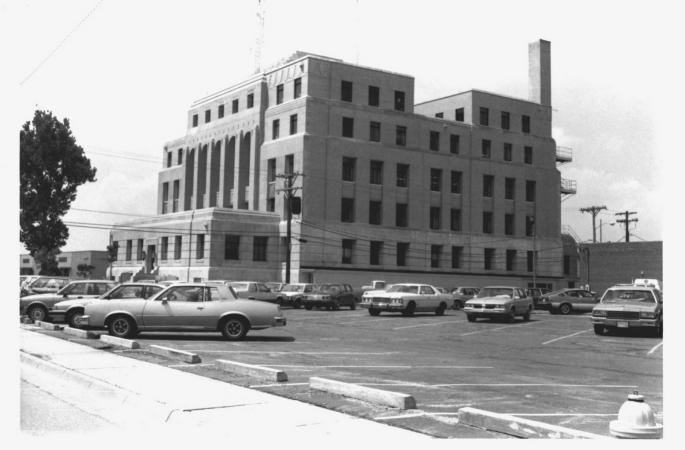

Reno County Courthouse Hutchinson, Kansas Martha Hagedorn July, 1986 Kansas State Historical Society East elevation, West view 5 900 7 of 64

Reno County Courthouse Hutchinson, Kansas Martha Hagedorn July, 1986 Kansas State Historical Society East & North elevations, SW view 8 of 64 5 50

Reno County Courthouse Hutchinson, Kansas Martha Hagedorn July, 1986 Kansas State Historical Society East & North elevations, SW view 9 of 64

Reno County Courthouse Hutchinson, Kansas Martha Hagedorn Julv. 1986 Kansas State Historical Society North Elevation, South view 10 of 64 5 986