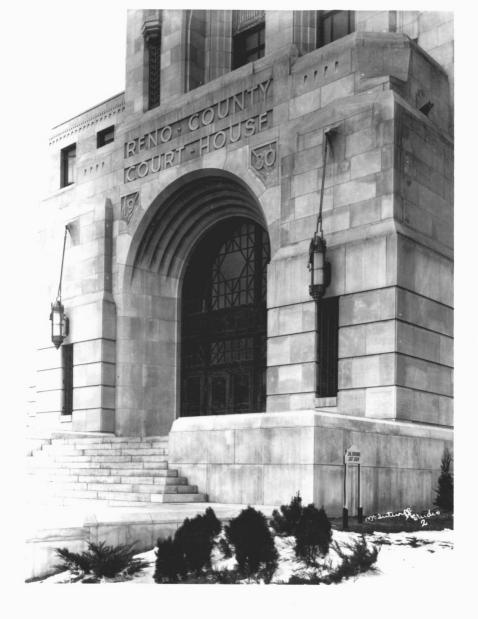

Reno County Courthouse Hutchinson, Kansas Ca. 1930 Kansas State Historical Society South & East elevations, NW view 1 of 64

5 1986





Reno County Courthouse Hutchinson, Kansas Martha Hagedorn July, 1986 Kansas State Historical Society South elevation, North view 2 of 64



Reno County Courthouse Hutchinson, Kansas Ca. 1930 Kansas State Historical Society South elevation. North view 3 of 64



Reno County Courthouse Hutchinson, Kansas Martha Hagedorn Julv. 1986 Kansas State Historical Society South elevation. NE view 4 of 64



Reno County Courthouse Hutchinson, Kansas Martha Hagedorn Julv. 1986 Kansas State Historical Society South elevation, North view 5 of 64



Reno County Courthouse Hutchinson, Kansas Martha Hagedorn July, 1986 Kansas State Historical Society East elevation, West view 6 of 64



Reno County Courthouse Hutchinson, Kansas Martha Hagedorn July, 1986 Kansas State Historical Society East elevation, West view 5 900 7 of 64



Reno County Courthouse Hutchinson, Kansas Martha Hagedorn July, 1986 Kansas State Historical Society East & North ele