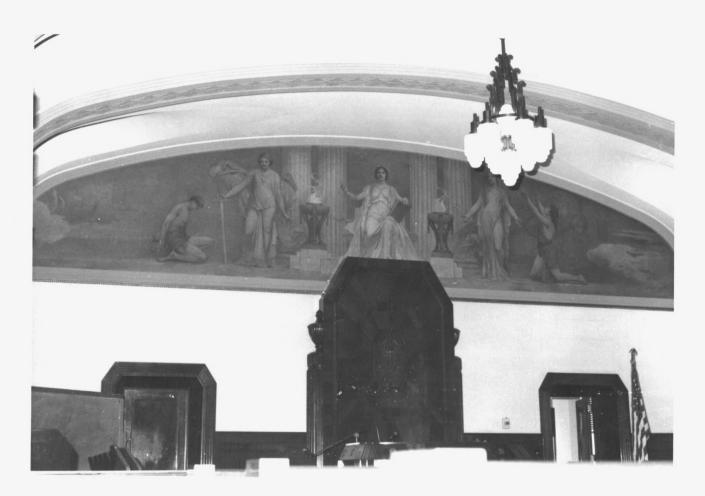

Reno County Courthouse Hutchinson, Kansas Martha Hagedorn July, 1986 Kansas State Historical Society Third floor, Courtroom Hall, South view NUV 2 5 1986 41 of 64

Reno County Courthouse Hutchinson, Kansas Martha Hagedorn July, 1986 Kansas State Historical Society Third floor, Courtroom Hall mural South view 42 of 64