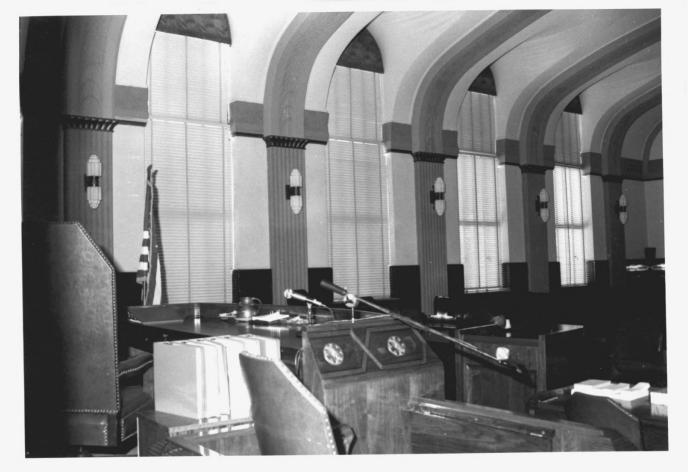

Reno County Courthouse Hutchinson, Kansas Martha Hagedorn July, 1986 Kansas State Historical Society Third floor. Main Courtroom. North view 5 098 47 of 64

Reno County Courthouse Hutchinson, Kansas Martha Hagedorn July, 1986 Kansas State Historical Society Third floor, Main Courtroom. South view 48 of 64

Reno County Courthouse Hutchinson, Kansas Martha Hagedorn July, 1986 Kansas State Historical Society Third floor, Main Courtroom, South & East view 49 of 64

Reno County Courthouse Hutchinson, Kansas Martha Hagedorn July, 1986 Kansas State Historical Society Third floor, Main Courtroom, West view 50 of 64