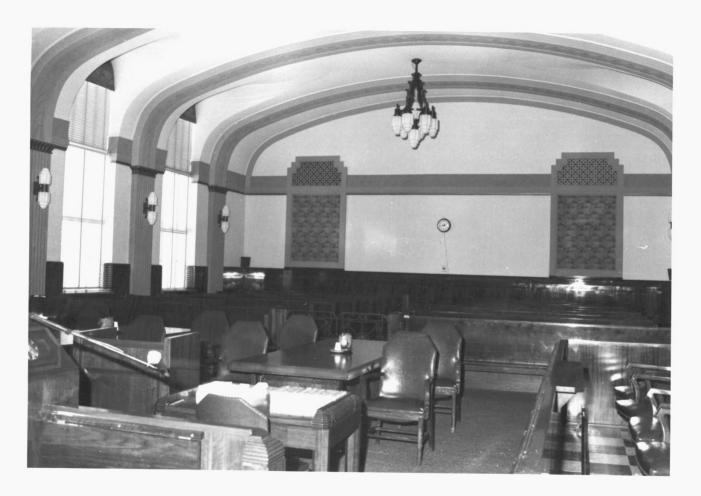

Reno County Courthouse Hutchinson, Kansas Martha Hagedorn July, 1986 Kansas State Historical Society Third floor, Main Courtroom, East view 51 of 64

Reno County Courthouse Hutchinson, Kansas Martha Hagedorn July, 1986 Kansas State Historical Society Third floor, Main Courtroom, East view 52 of 64 5 665