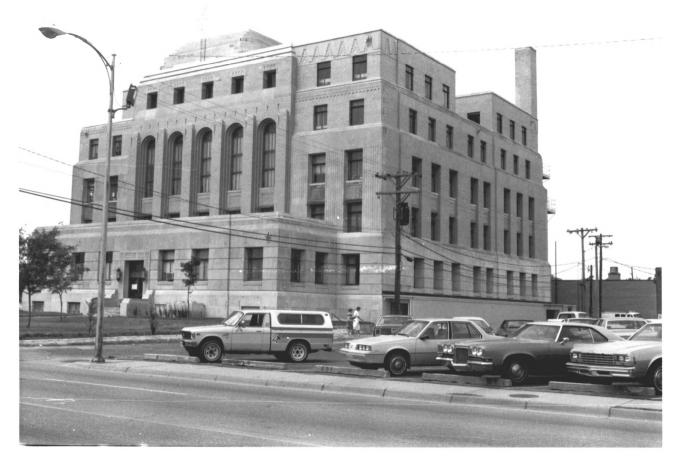

Reno County Courthouse Hutchinson, Kansas Ca. 1930 Kansas State Historical Society South & East elevations, NW view 1 of 64

5 1986

Reno County Courthouse Hutchinson, Kansas Martha Hagedorn July, 1986 Kansas State Historical Society South elevation, North view 2 of 64