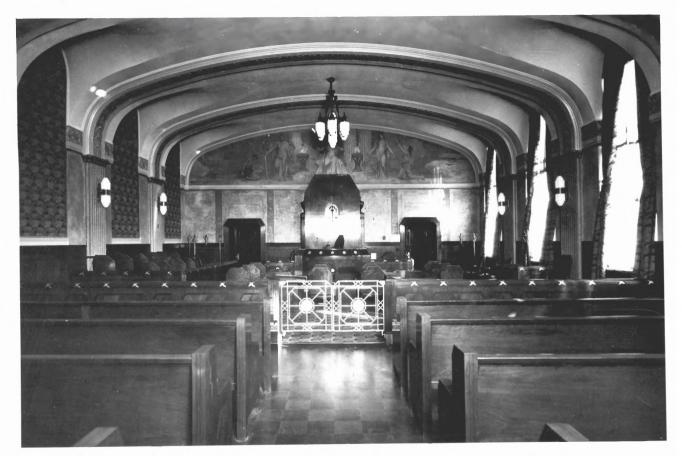

Reno County Courthouse Hutchinson, Kansas Martha Hagedorn July, 1986 Kansas State Historical Society Third floor, Courtroom Hall, N.view 43 of 64

Reno County Courthouse Hutchinson, Kansas Ca. 1930 Kansas State Historical Society Third floor, Main Courtroom, North view 44 of 64 \_ 5 .986

Reno County Courthouse Hutchinson, Kansas Ca. 1930 Kansas State Historical Society Third floor, Main Courtroom, Northwest view 45 of 64

Reno County Courthouse Hutchinson, Kansas Martha Hagedorn July, 1986 Kansas State Historical Society Third floor, Main Courtroom, North view 46 of 64