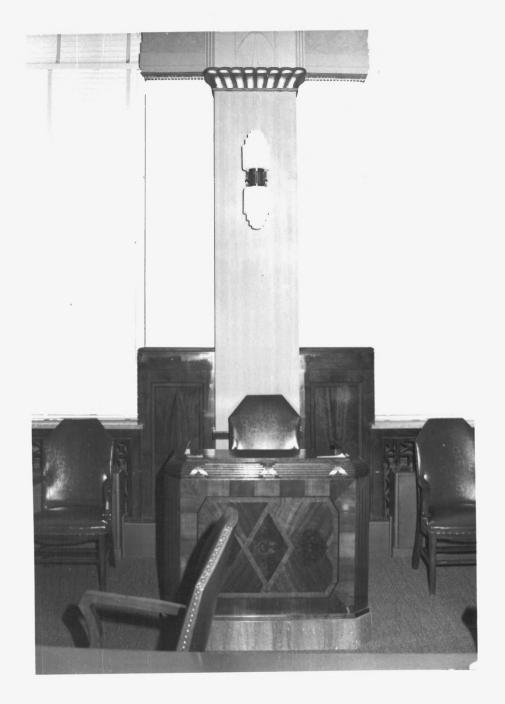

Reno County Courthouse Hutchinson, Kansas Martha Hagedorn July, 1986 Kansas State Historical Society Third floor, Secondary Courtroom, North view

53 of 64

Reno County Courthouse Hutchinson, Kansas Ca. 1930 Kansas State Historical Society Third floor, Hearing room, N. view 54 of 64