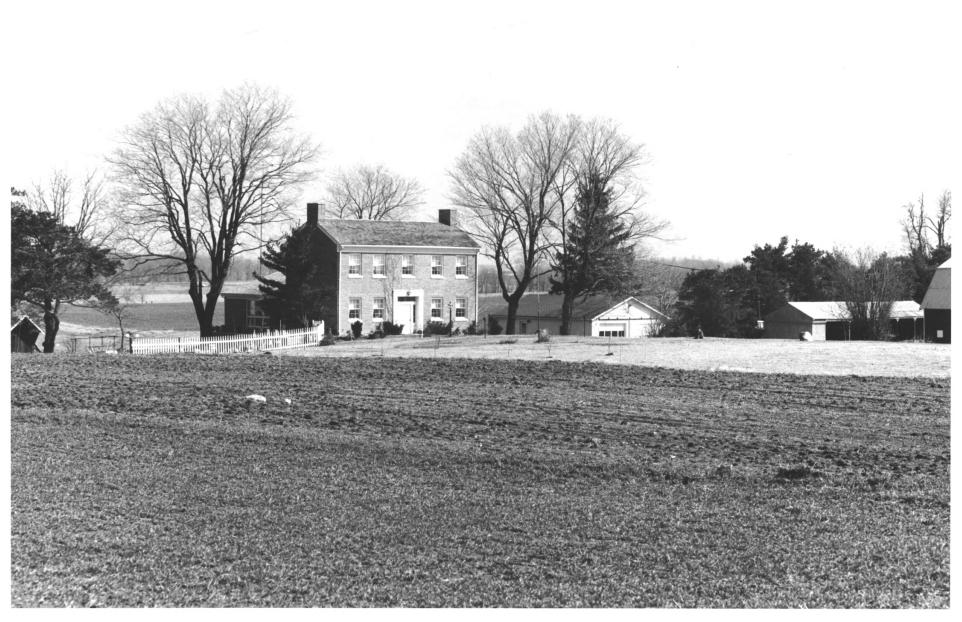

DESCRIBE VIEW, DIRECTION, ETC. IF DISTRICT, GIVE BUILDING NAME & STREET

PHOTO NO. 1

View from near road 200 N looking northeast showing the home and most of its farm buildings.

Form No. 10-301a (Rev. 10-74)