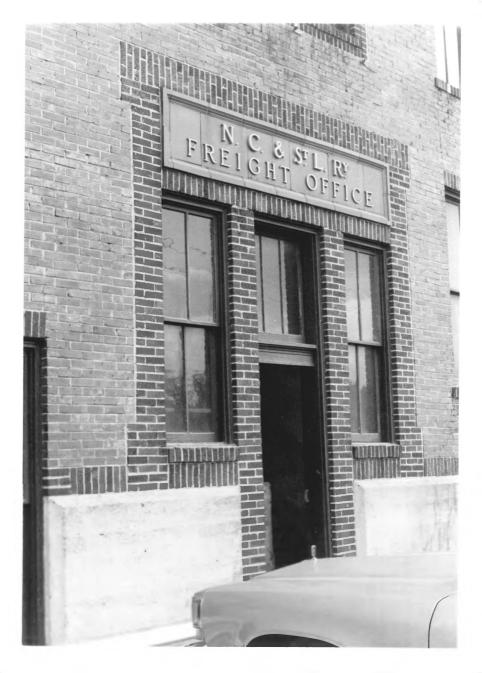

## JOHNSTON BROKERAGE CO

N.C.& STL.RY

Nashville, Chattanooga and St. Louis Railway Office and Freight House McCracken County Paducah, Kentucky

Camille Wells
September 1978
Kentucky Heritage Commission
Frankfort, Kentucky
Photo 445