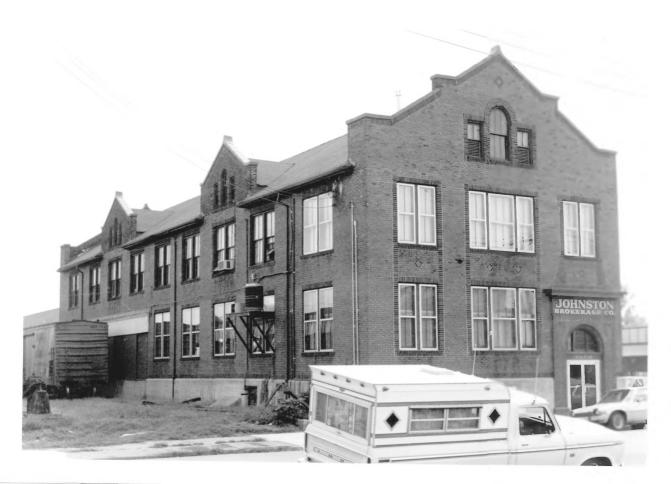

Taken from west.

**DOE** JUL 17 1979 MAY 3 0 1979

Nashville, Chattanooga and St. Louis Railway Office and Freight House McCracken County Paducah, Kentucky

Camille Wells
September 1978
Kentucky Heritage Commission
Frankfort, Kentucky
Photo 3 45
Taken from north.

JUL 1 7 1979 MAY 3 0 1979,