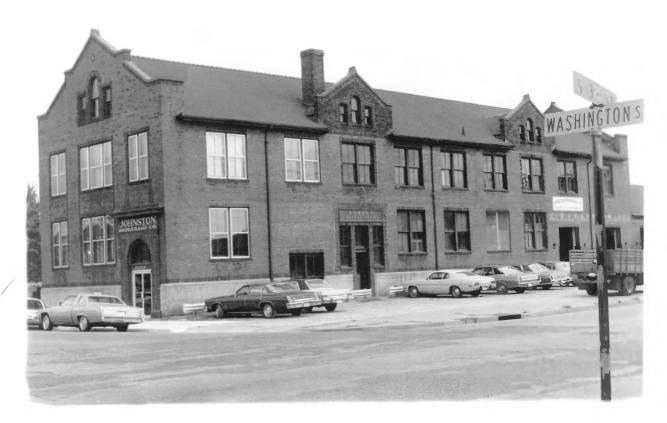

Nashville, Chattanooga and St. Louis Railway Office and Freight House McCracken County, Kentucky Paducah, Kentucky

Camille Wells
September 1978
Kentucky Heritage Commission
Frankfort, Kentucky
Photo 1665

Taken from the west

MAY 3 0 1979

DOE JUL 17 1979

Nashville, Chattanooga, and St. Louis Railway Office and Freight House McCracken County Paducah, Kentucky

Camille Wells
September 1978
Kentucky Heritage Commission
Frankfort, Kentucky
Photo 2 7 5