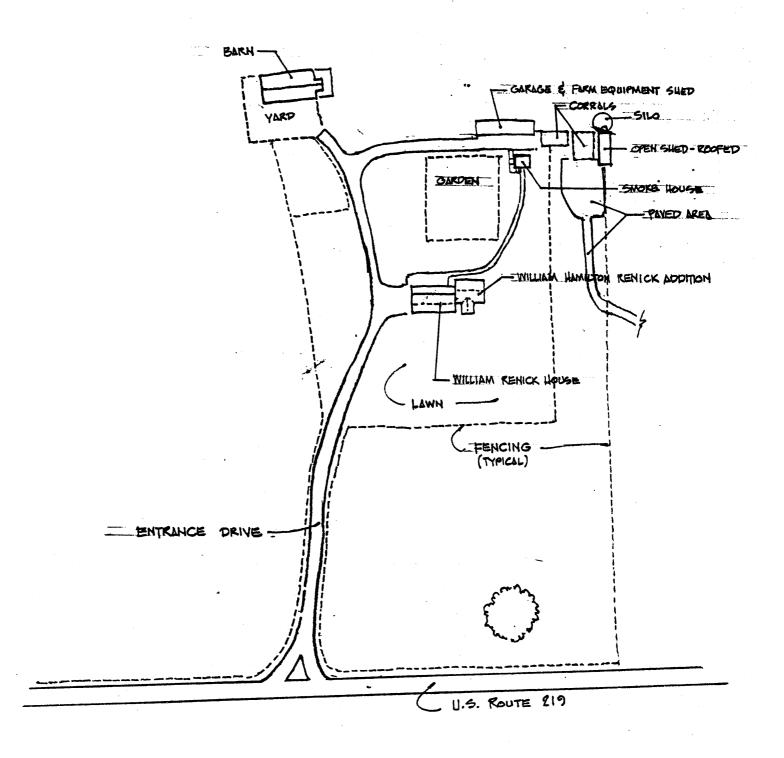

. 14

- 3. Photographer: Paul Marshall
- 4. December, 1996
- 5. See Photograph No. 1
- 6. Photograph of northeast wall of stone bulding first floor sitting room showing original wood mantel and cabinetwork.

#### Photograph No. 15

- 3. Photographer: Paul Marshall
- 4. December, 1996
- 5. See Photograph No. 1
- 6. Photograph of original center stair of stone building, looking north, northwest.

# SKETCH PLAN WILLIAM KENICK HOUSE WEST VIRGINIA - GREENBRIER COUNTY

## PHOTO MAP





BLSEMENT LEVEL SKETCH NO SCALE





FIRST FLOOR PLAN

NO SCALE

WILLIAM RENICK HOUSE

GREENBRIER COUNTY, WV 2.96



WILLIAM RENICK HOUSE
GREENBRIER COUNTY, WV 2.96



THIRD FLOOR PLAN NO SCALE

WILLIAM RENICK LIOUSE
GREENBRIER COUNTY, WV 2.96

# SKETCH PLAN WILLIAM KENICK HOUSE WEST VIRGINIA - GREENBRIER COUNTY