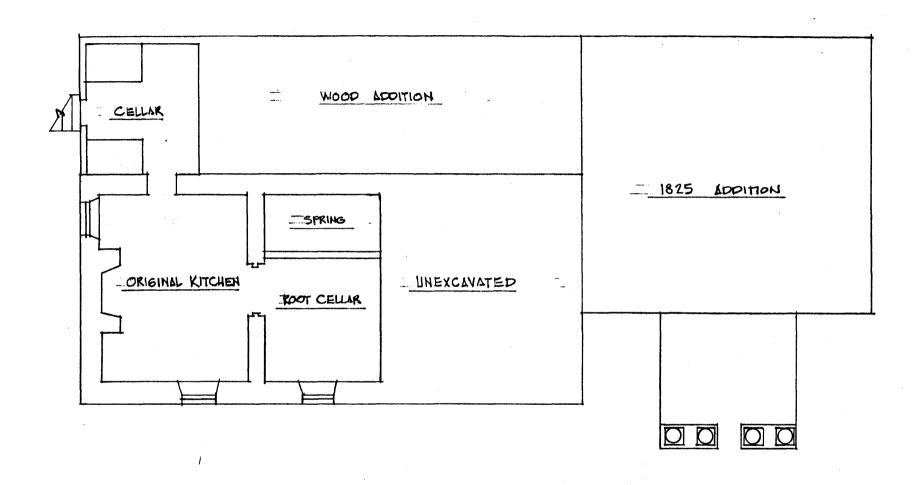

ed. The photograph was taken looking northeast.

#### Photograph No. 13

- 3. Photographer: Paul Marshall
- 4. December, 1996
- 5. See Photograph No. 1
- 6. Photograph of rear elevation of Renick house looking southeast. The low shed kitchen addition behind the stone house dates to circa 1830's.

#### Photograph No. 14

- 3. Photographer: Paul Marshall
- 4. December, 1996
- 5. See Photograph No. 1
- 6. Photograph of northeast wall of stone bulding first floor sitting room showing original wood mantel and cabinetwork.

#### Photograph No. 15

- 3. Photographer: Paul Marshall
- 4. December, 1996
- 5. See Photograph No. 1
- 6. Photograph of original center stair of stone building, looking north, northwest.

# SKETCH PLAN WILLIAM KENICK HOUSE WEST VIRGINIA - GREENBRIER COUNTY

## PHOTO MAP





BLSEMENT LEVEL SKETCH NO SCALE





FIRST FLOOR PLAN

NO SCALE

WILLIAM RENICK HOUSE

GREENBRIER COUNTY, WV 2.96



WILLIAM RENICK HOUSE
GREENBRIER COUNTY, WV 2.96



THIRD FLOOR PLAN NO SCALE

WILLIAM RENICK LIOUSE
GREENBRIER COUNTY, WV 2.96

# SKETCH PLAN WILLIAM KENICK HOUSE WEST VIRGINIA - GREENBRIER COUNTY