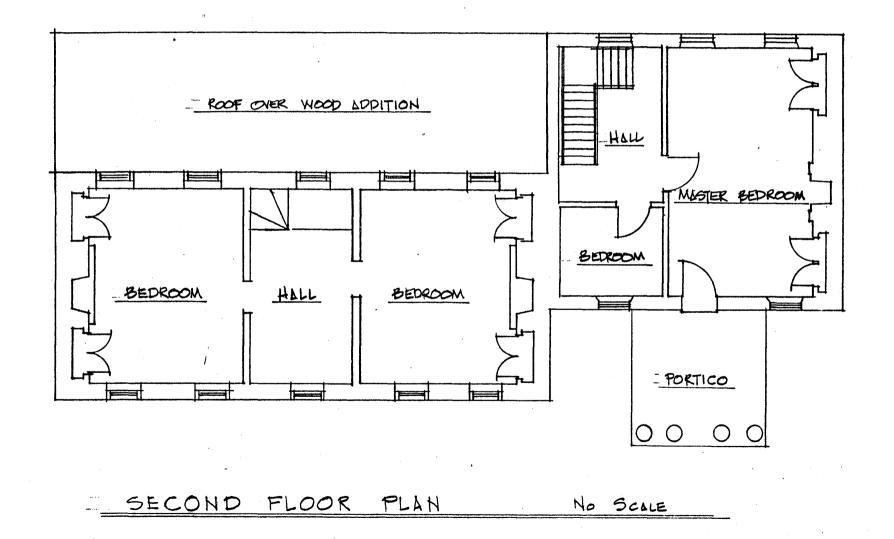

ber, 1996
- 5. See Photograph No. 1
- 6. Photograph of rear elevation of Renick house looking southeast. The low shed kitchen addition behind the stone house dates to circa 1830's.

#### Photograph No. 14

- 3. Photographer: Paul Marshall
- 4. December, 1996
- 5. See Photograph No. 1
- 6. Photograph of northeast wall of stone bulding first floor sitting room showing original wood mantel and cabinetwork.

#### Photograph No. 15

- 3. Photographer: Paul Marshall
- 4. December, 1996
- 5. See Photograph No. 1
- 6. Photograph of original center stair of stone building, looking north, northwest.

# SKETCH PLAN WILLIAM KENICK HOUSE WEST VIRGINIA - GREENBRIER COUNTY

## PHOTO MAP





BLSEMENT LEVEL SKETCH NO SCALE





FIRST FLOOR PLAN

NO SCALE

WILLIAM RENICK HOUSE

GREENBRIER COUNTY, WV 2.96



WILLIAM RENICK HOUSE
GREENBRIER COUNTY, WV 2.96



THIRD FLOOR PLAN NO SCALE

WILLIAM RENICK LIOUSE
GREENBRIER COUNTY, WV 2.96

# SKETCH PLAN WILLIAM KENICK HOUSE WEST VIRGINIA - GREENBRIER COUNTY