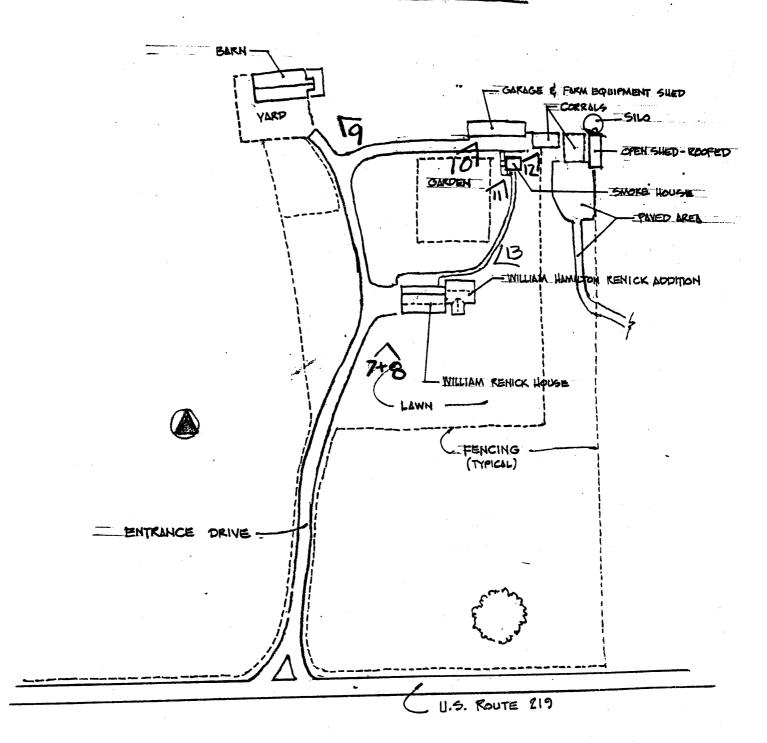

shed. The photograph was taken looking northeast.

#### Photograph No. 13

- 3. Photographer: Paul Marshall
- 4. December, 1996
- 5. See Photograph No. 1
- 6. Photograph of rear elevation of Renick house looking southeast. The low shed kitchen addition behind the stone house dates to circa 1830's.

#### Photograph No. 14

- 3. Photographer: Paul Marshall
- 4. December, 1996
- 5. See Photograph No. 1
- 6. Photograph of northeast wall of stone bulding first floor sitting room showing original wood mantel and cabinetwork.

#### Photograph No. 15

- 3. Photographer: Paul Marshall
- 4. December, 1996
- 5. See Photograph No. 1
- 6. Photograph of original center stair of stone building, looking north, northwest.

# SKETCH PLAN WILLIAM KENICK HOUSE WEST VIRGINIA - GREENBRIER COUNTY

## PHOTO MAP





BLSEMENT LEVEL SKETCH NO SCALE





FIRST FLOOR PLAN

NO SCALE

WILLIAM RENICK HOUSE

GREENBRIER COUNTY, WV 2.96



WILLIAM RENICK HOUSE
GREENBRIER COUNTY, WV 2.96



THIRD FLOOR PLAN NO SCALE

WILLIAM RENICK LIOUSE
GREENBRIER COUNTY, WV 2.96

# SKETCH PLAN WILLIAM KENICK HOUSE WEST VIRGINIA - GREENBRIER COUNTY