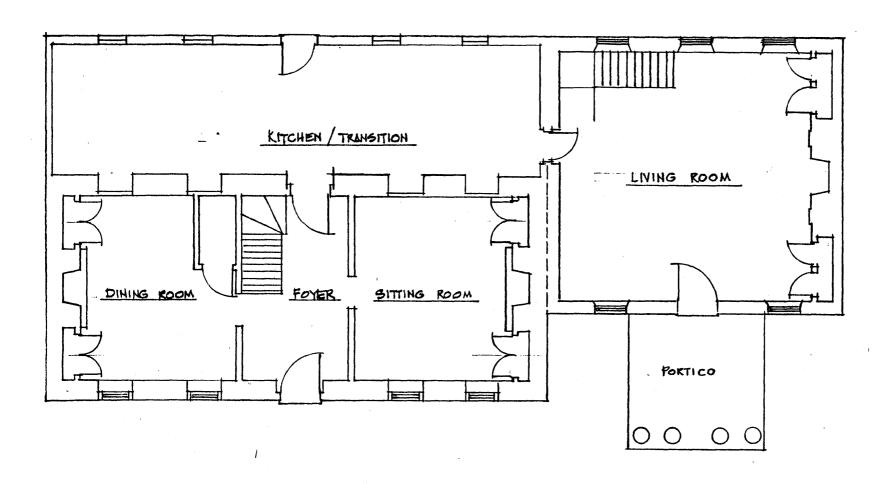

northeast.

#### Photograph No. 13

- 3. Photographer: Paul Marshall
- 4. December, 1996
- 5. See Photograph No. 1
- 6. Photograph of rear elevation of Renick house looking southeast. The low shed kitchen addition behind the stone house dates to circa 1830's.

#### Photograph No. 14

- 3. Photographer: Paul Marshall
- 4. December, 1996
- 5. See Photograph No. 1
- 6. Photograph of northeast wall of stone bulding first floor sitting room showing original wood mantel and cabinetwork.

#### Photograph No. 15

- 3. Photographer: Paul Marshall
- 4. December, 1996
- 5. See Photograph No. 1
- 6. Photograph of original center stair of stone building, looking north, northwest.

# SKETCH PLAN WILLIAM KENICK HOUSE WEST VIRGINIA - GREENBRIER COUNTY

## PHOTO MAP





BLSEMENT LEVEL SKETCH NO SCALE





FIRST FLOOR PLAN

NO SCALE

WILLIAM RENICK HOUSE

GREENBRIER COUNTY, WV 2.96



WILLIAM RENICK HOUSE
GREENBRIER COUNTY, WV 2.96



THIRD FLOOR PLAN NO SCALE

WILLIAM RENICK LIOUSE
GREENBRIER COUNTY, WV 2.96

# SKETCH PLAN WILLIAM KENICK HOUSE WEST VIRGINIA - GREENBRIER COUNTY