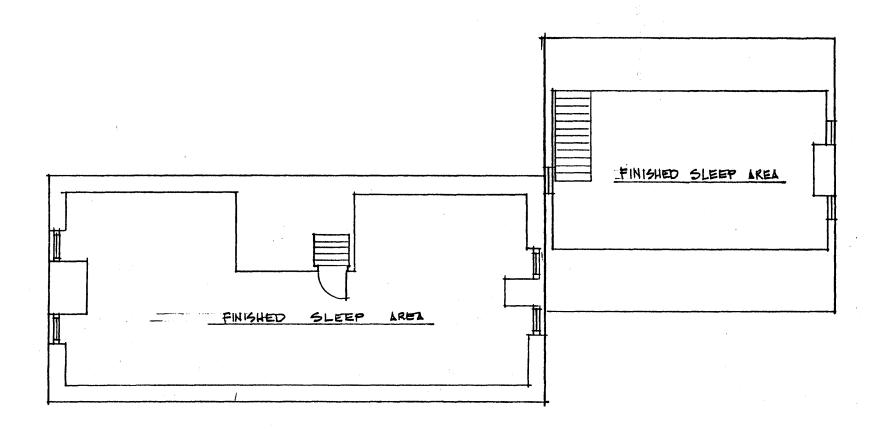

of rear elevation of Renick house looking southeast. The low shed kitchen addition behind the stone house dates to circa 1830's.

#### Photograph No. 14

- 3. Photographer: Paul Marshall
- 4. December, 1996
- 5. See Photograph No. 1
- 6. Photograph of northeast wall of stone bulding first floor sitting room showing original wood mantel and cabinetwork.

#### Photograph No. 15

- 3. Photographer: Paul Marshall
- 4. December, 1996
- 5. See Photograph No. 1
- 6. Photograph of original center stair of stone building, looking north, northwest.

# SKETCH PLAN WILLIAM KENICK HOUSE WEST VIRGINIA - GREENBRIER COUNTY

## PHOTO MAP





BLSEMENT LEVEL SKETCH NO SCALE





FIRST FLOOR PLAN

NO SCALE

WILLIAM RENICK HOUSE

GREENBRIER COUNTY, WV 2.96



WILLIAM RENICK HOUSE
GREENBRIER COUNTY, WV 2.96



THIRD FLOOR PLAN NO SCALE

WILLIAM RENICK LIOUSE
GREENBRIER COUNTY, WV 2.96

# SKETCH PLAN WILLIAM KENICK HOUSE WEST VIRGINIA - GREENBRIER COUNTY