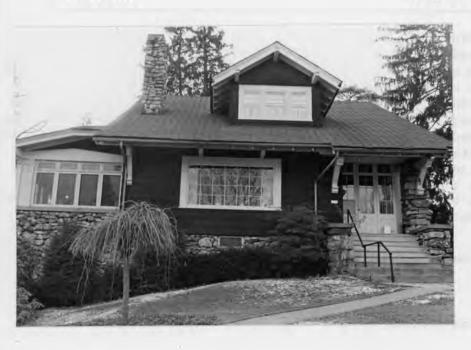

ORGANIZATION (if any): Historic Architecture & Decorative Arts Consultants

| * * * * * * * * * * * * * * * * * * * *                                                                        |
|----------------------------------------------------------------------------------------------------------------|
| IDENTIFICATION                                                                                                 |
| 1. BUILDING NAME(S): Ethol House (PMRA)                                                                        |
| 2. COUNTY: Dutchess TOWN CITY Poughkeepsie VILLAGE:                                                            |
| 3. STREET LOCATION: 171 Hooker Avenue UTM: 18/590180/4615530                                                   |
| 4. OWNERSHIP: a. public □ b. private ☒                                                                         |
| 5. PRESENT OWNER: Edith V. O. Mewkill ADDRESS: 171 Hooker Avenue                                               |
| 6. USE: Original: residence Present: residence                                                                 |
| 7. ACCESSIBILITY TO PUBLIC: Exterior visible from public road: Yes 🗷 No 🗆                                      |
| Interior accessible: Explain No                                                                                |
| DESCRIPTION                                                                                                    |
| 8. BUILDING a. clapboard  b. stone  c. brick  d. board and batten                                              |
| MATERIAL: e. cobblestone  f. shingles  g. stucco  other:                                                       |
| 9. STRUCTURAL a. wood frame with interlocking joints                                                           |
| SYSTEM: b. wood frame with light members 🔄                                                                     |
|                                                                                                                |
| (if known) c. masonry load bearing walls  x  d. metal (explain)                                                |
| e. other                                                                                                       |
| 10. CONDITION: a. excellent  b. good  c. fair d. deteriorated                                                  |
|                                                                                                                |
| 11. INTEGRITY: a. original site 🔀 b. moved 🗆 if so, when? c. list major alterations and dates (if known): None |
| c. list inajor arterations and dates (if known).                                                               |