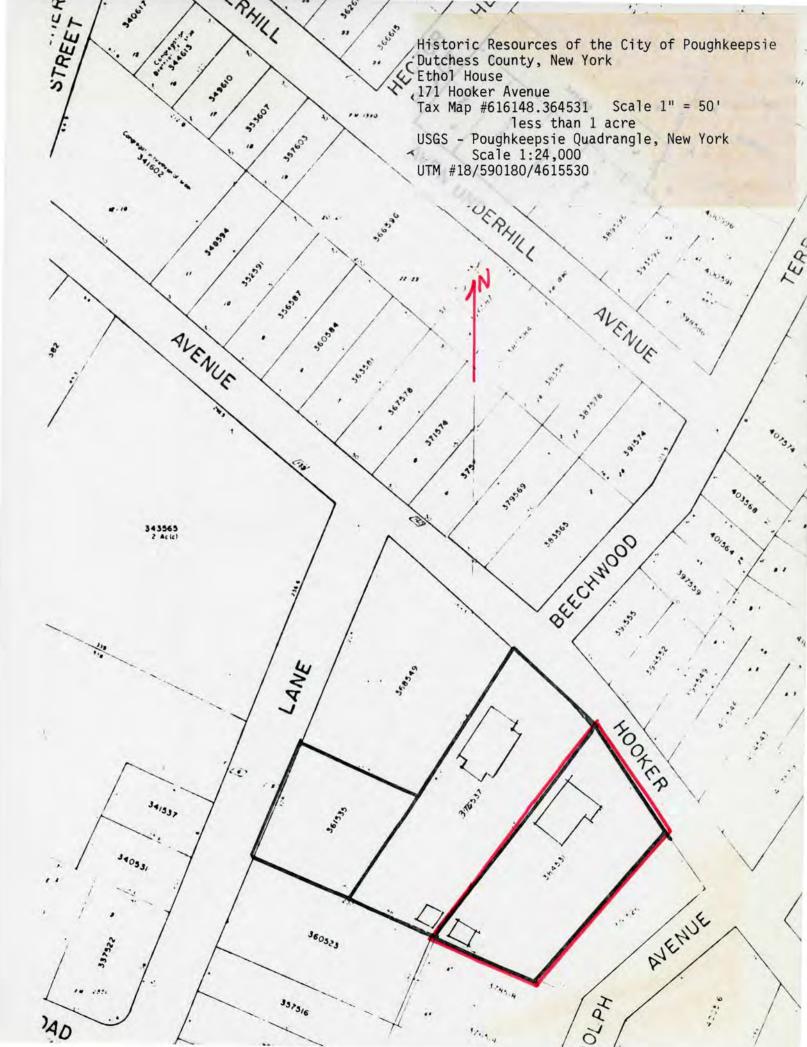

ORGANIZATION (if any): Historic Architecture & Decorative Arts Consultants

| * * * * * * * * * * * * * * * * * * * *                                                                        |
|----------------------------------------------------------------------------------------------------------------|
| IDENTIFICATION                                                                                                 |
| 1. BUILDING NAME(S): Ethol House (PMRA)                                                                        |
| 2. COUNTY: Dutchess TOWN CITY Poughkeepsie VILLAGE:                                                            |
| 3. STREET LOCATION: 171 Hooker Avenue UTM: 18/590180/4615530                                                   |
| 4. OWNERSHIP: a. public □ b. private ☒                                                                         |
| 5. PRESENT OWNER: Edith V. O. Mewkill ADDRESS: 171 Hooker Avenue                                               |
| 6. USE: Original: residence Present: residence                                                                 |
| 7. ACCESSIBILITY TO PUBLIC: Exterior visible from public road: Yes 🗷 No 🗆                                      |
| Interior accessible: Explain No                                                                                |
| DESCRIPTION                                                                                                    |
| 8. BUILDING a. clapboard  b. stone  c. brick  d. board and batten                                              |
| MATERIAL: e. cobblestone  f. shingles  g. stucco  other:                                                       |
| 9. STRUCTURAL a. wood frame with interlocking joints                                                           |
| SYSTEM: b. wood frame with light members 🔄                                                                     |
|                                                                                                                |
| (if known) c. masonry load bearing walls  x  d. metal (explain)                                                |
| e. other                                                                                                       |
| 10. CONDITION: a. excellent  b. good  c. fair d. deteriorated                                                  |
|                                                                                                                |
| 11. INTEGRITY: a. original site 🔀 b. moved 🗆 if so, when? c. list major alterations and dates (if known): None |
| c. list inajor arterations and dates (if known).                                                               |