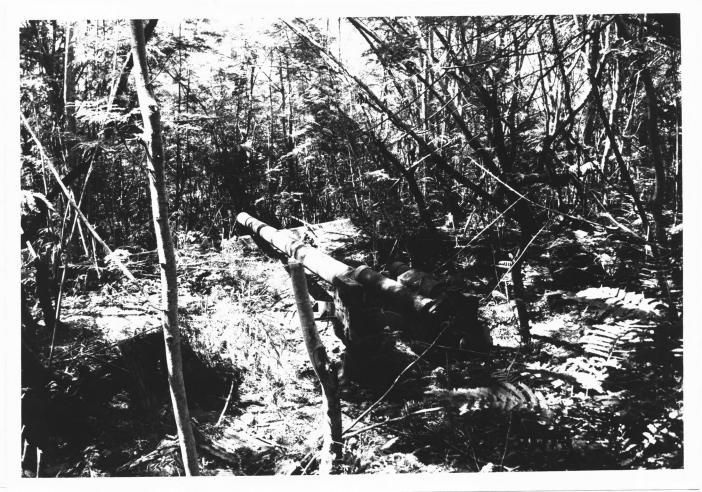

# 1 NAME

HISTORIC Piti Coastal Defense Gun

AND/OR COMMON

| LOCATION<br>CITY, TOWN Piti                                  | VICINITY OF                          | COUNTY N/A    | state Guam    |
|--------------------------------------------------------------|--------------------------------------|---------------|---------------|
| PHOTO CREDIT Bishop Muse                                     |                                      | DATE OF PHOTO | June 20, 1974 |
|                                                              | nt of Commerce, Agana, G             | Jam 96910     |               |
| <b>IDENTIFICATION</b><br>DESCRIBE VIEW, DIRECTION, ETC. IF D | ISTRICT, GIVE BUILDING NAME & STREET | (608)         | рното но. 1   |
| The Piti Coastal I                                           | Defense Gun                          | OF THE MATIO  | NAL REGISTER  |