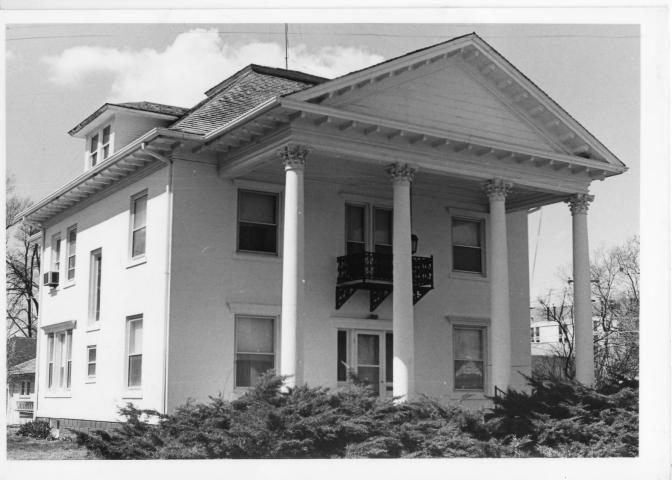

Looking Southsest
East & North side
March 1979

M. A.O. Thomas-Swan House

2222 9th Ave.
Kearney, NE

Looking Southsest

Buffalo
FEB 28 1980

FEB 28

Photo #3 of 7 Denny's Photography Kearney, Nebraska 1979

Looking Southwest
East & North side with double garage March 1979