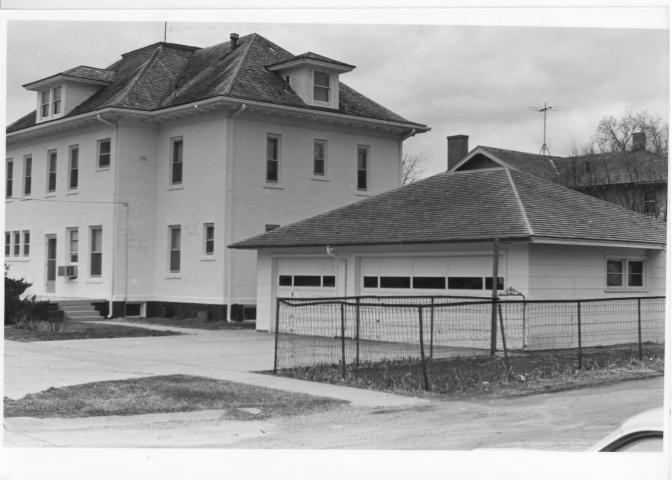

Looking Southsest
East & North side
March 1979

M. A.O. Thomas-Swan House

2222 9th Ave.
Kearney, NE

Looking Southsest

Buffalo
FEB 28 1980

FEB 28

Photo #3 of 7 Denny's Photography Kearney, Nebraska 1979

Looking Southwest
East & North side with double garage March 1979

JAN 23 1980

Photo #5 of 7 Denny's Photography Kearney, Nebraska 1979

Looking southeast
North & West side with Double
Garage
March 1979

A.O. Thomas-Swan House
2222 9th Ave.
Kearney, NE

Suffalo Co

Photo #6 of 7 Denny's Photography Kearney, Nebraska 1979