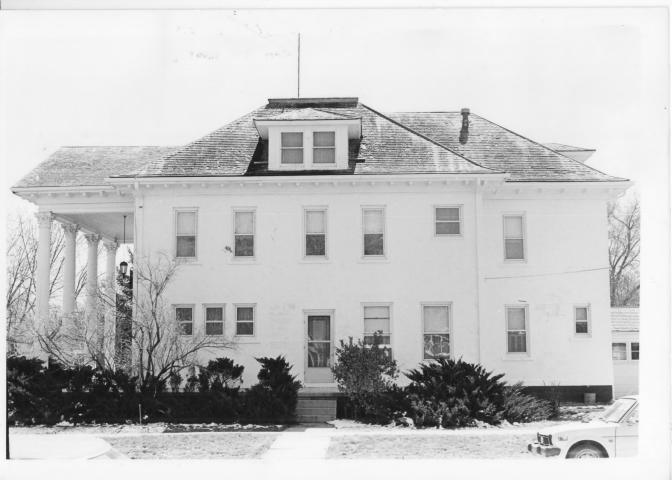

Looking west

East side
March 1979

A.O. Thomas-Swan House
2222 9th Ave.
Kearney, NE

Looking west
FEB 28 1980

FEB 28 1980

JAN 23 1980

Photo #1 of 7 Denny's Photography Kearney, Nebraska 1979

> Photo #2 of 7 Denny's Photography Kearney, Nebraska 1979