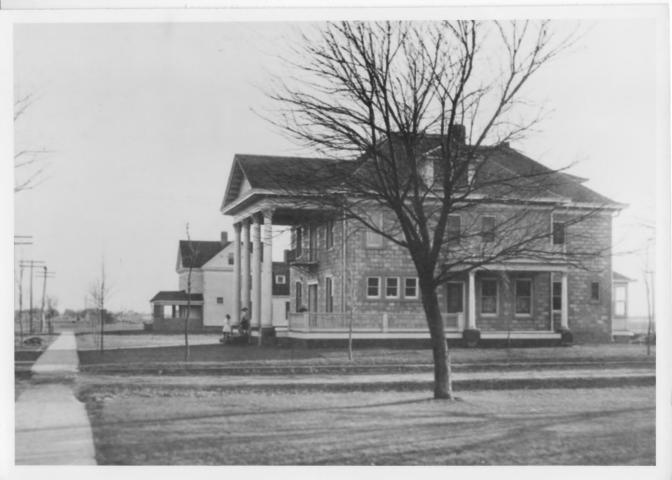

Looking south north side 1908 FEB 28 1980

P.A.O. Thomas-Swan House 2222 9th Ave. Kearney, NE JAN 23 1980

Photo #7 of 7
Copy of a photo which appeared in the 1908
Blue and Gold (Kearney State College annual)