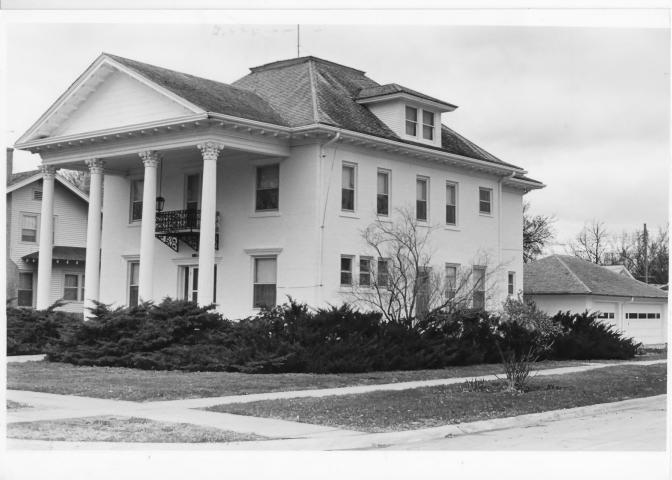

JAN 23 1980

Photo #5 of 7 Denny's Photography Kearney, Nebraska 1979

Looking southeast
North & West side with Double
Garage
March 1979

A.O. Thomas-Swan House
2222 9th Ave.
Kearney, NE

Suffalo Co

Photo #6 of 7 Denny's Photography Kearney, Nebraska 1979