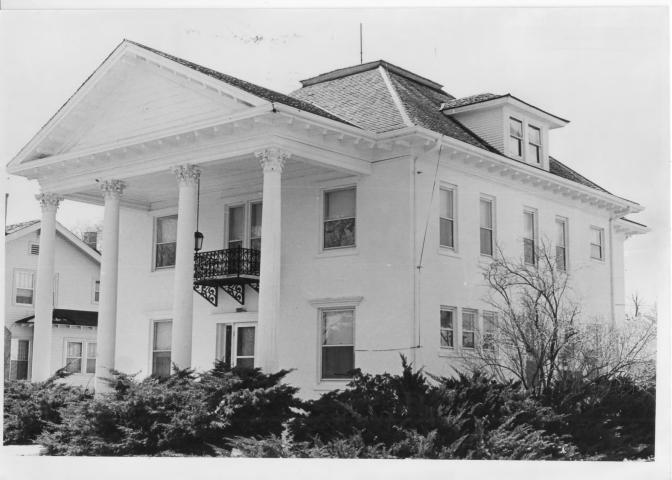

DR.A.O. Thomas-Swan HouseFEB 28 1980
2222 9th Ave.
Kearney, NE Sufficient 23 1980

Photo #4 of 7 Denny's Photography Kearney, Nebraska 1979

Looking south north side FEB 28 1980 March 1979

A.O. Thomas-Swan House County Kearney, NE