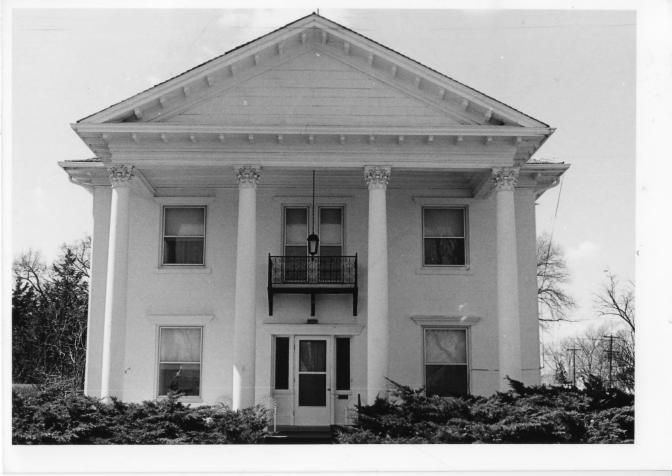

Looking west

East side
March 1979

A.O. Thomas-Swan House
2222 9th Ave.
Kearney, NE

Looking west
FEB 28 1980

FEB 28 1980

JAN 23 1980

Photo #1 of 7 Denny's Photography Kearney, Nebraska 1979

> Photo #2 of 7 Denny's Photography Kearney, Nebraska 1979