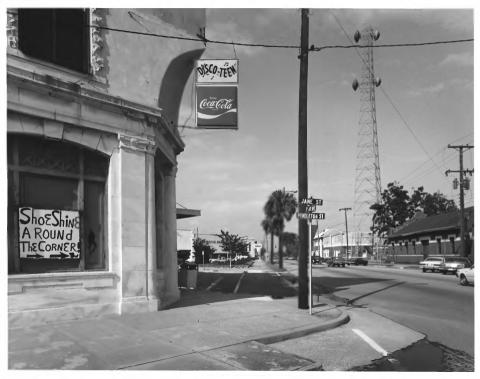

Photographer: James R. Lockhart
Negative filed: Georgia Department of
Natural Resources
Date: September, 1980

Description (3 of 10): Southeast (entrance); photographer facing northwest.

Photographer: James R. Lockhart Negative filed: Georgia Department of Natural Resources Date: September, 1980 Description (4 of 10): South corner; photographer facing east.