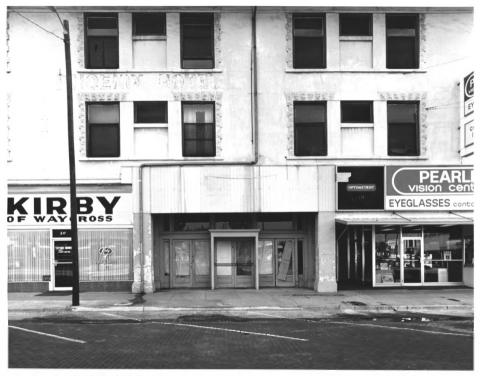

photographer facing east.

PHOENIX HOTEL

F v.

Photographer: James 'R. Lockhart
Negative filed: Georgia Department of
Natural Resources
Date: September, 1980
Description (6 of 10): Second files (10)

Date: September, 1980