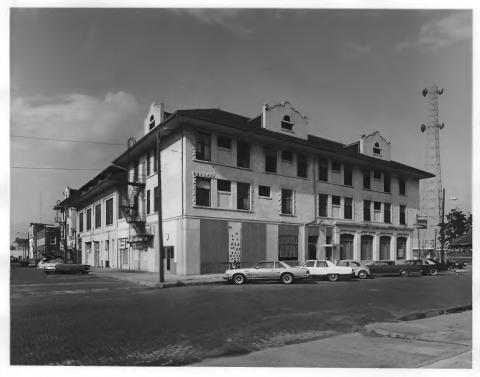

Photographer: James R. Lockhart
Negative filed: Georgia Department of
Natural Resources
Date: September, 1980

Description (3 of 10): Southeast (entrance); photographer facing northwest.

Photographer: James R. Lockhart Negative filed: Georgia Department of Natural Resources Date: September, 1980 Description (4 of 10): South corner; photographer facing east.