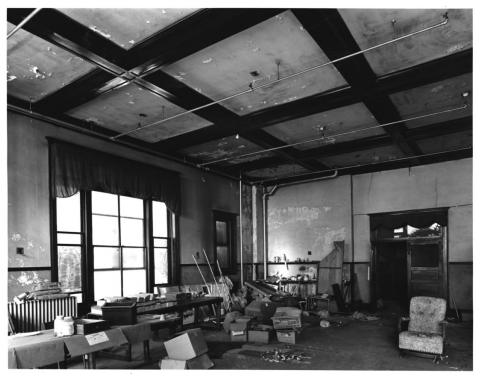

Description (6 of 10): Second floor (lobby and stairwell); photographer facing southeast.

Photographer: James R. Lockhart

Negative filed: Georgia Department of Natural Resources Date: September, 1980 Description (7 of 10): Second floor (dining room); photographer facing north.