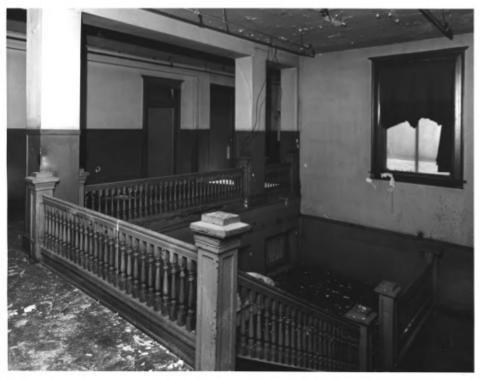

Description (6 of 10): Second floor (lobby and stairwell); photographer facing southeast.

Photographer: James R. Lockhart

Negative filed: Georgia Department of Natural Resources Date: September, 1980 Description (7 of 10): Second floor (dining room); photographer facing north.