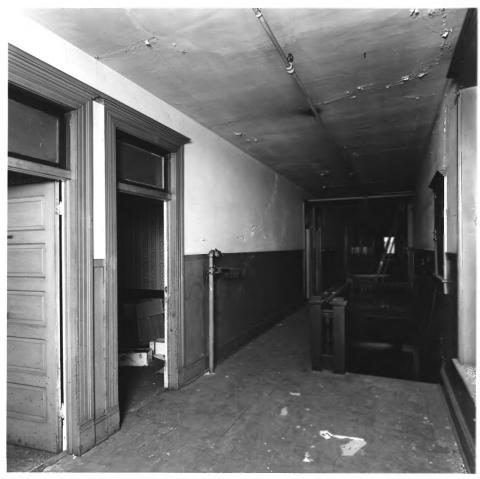

PHOENIX HOTEL Waycross, Ware County, Georgia Photographer: James R. Lockhart Negative filed: Georgia Department of Natural Resources

Natural Resources
Date: September, 1980
Description (10 of 10): Third-floor room,