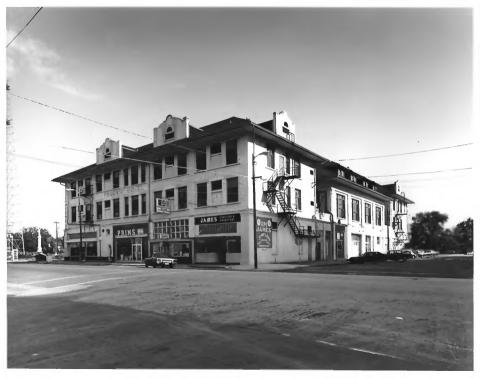

Photographer: James R. Lockhart

Negative filed: Georgia Department of Natural Resources Date: September, 1980 Description (1 of 10): North perspective; photographer facing south. 18 1980

Photographer: James R. Lockhart Negative filed: Georgia Department of Natural Resources Date: September, 1980 Description (2 of 10): West perspective; photographer facing east. MOV 1 8 1980