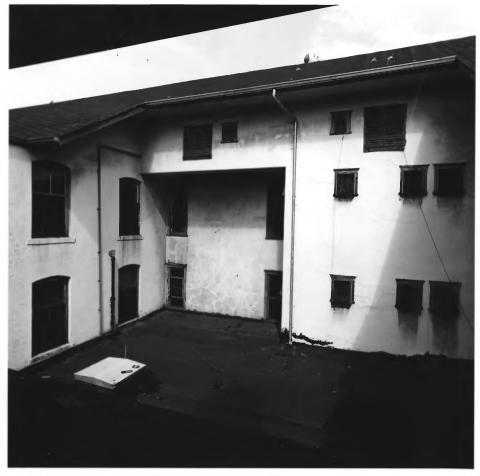

photographer facing east.

PHOENIX HOTEL

F v.

Photographer: James 'R. Lockhart
Negative filed: Georgia Department of
Natural Resources
Date: September, 1980
Description (6 of 10): Second files (10)

Date: September, 1980